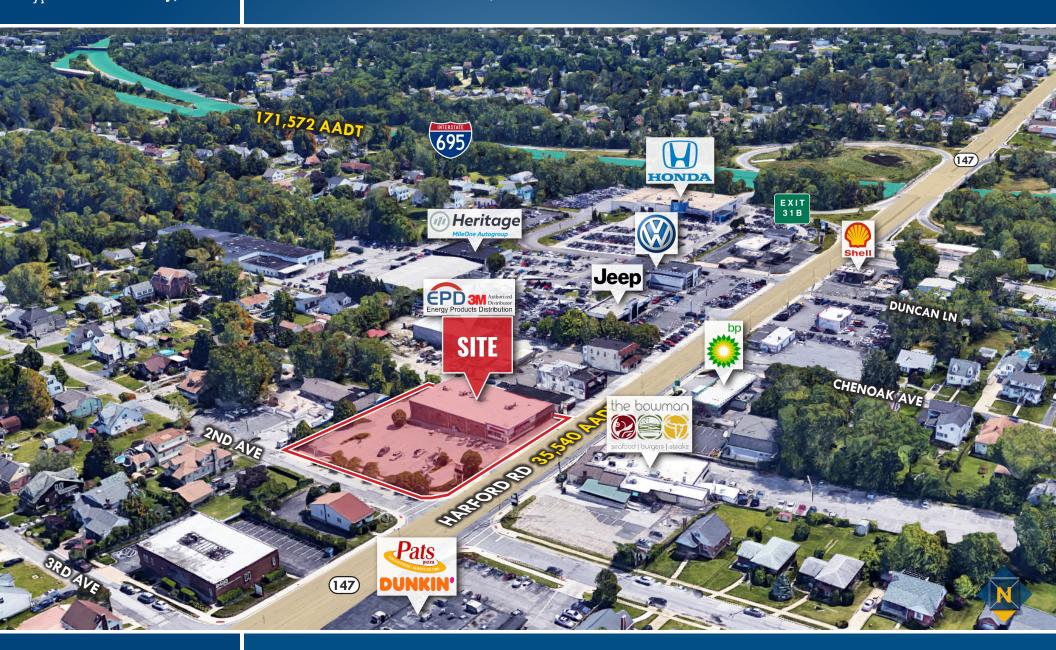

## **TRADE AREA**

9305 HARFORD ROAD | PARKVILLE, MARYLAND 21234

#### TRAFFIC COUNT

35,540 AADT (Harford Rd)

#### HIGHLIGHTS

- ► High visibility location at the intersection of Harford Road and 2nd Ave in Parkville, MD
- ► Fully signalized intersection
- ► < 1/4 mile from I-695 on-ramp