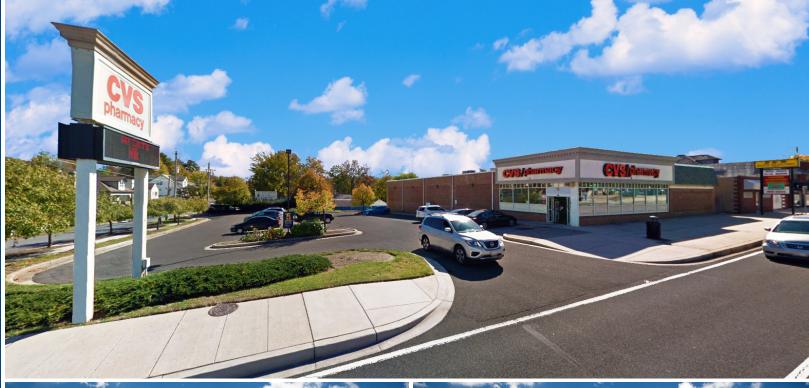

# FOR LEASE Baltimore County, MD

## FREESTANDING RETAIL 9305 HARFORD ROAD | PARKVILLE, MARYLAND 21234

#### **AVAILABLE**

- ▶ 9,216 sf Retail
- ► 1,000 sf Basement Storage

#### **LOT SIZE**

.86 Acres ±

#### **ZONING**

BM AS (Business Major -**Automotive Service)** 

#### TRAFFIC COUNT

35,540 AADT (Harford Rd)

#### **PARKING**

44 existing spaces

#### **RENTAL RATE**

\$175,000/yr., NNN

#### **REAL ESTATE TAXES**

\$2.54 psf (2021-2022)

#### HIGHLIGHTS

- ► High visibility location at the intersection of Harford Road and 2nd Ave in Parkville, MD
- ► Fully signalized intersection
- ► < 1/4 mile from I-695 on-ramp











# FOR LEASE Baltimore County, MD

# BIRDSEYE 9305 HARFORD ROAD | PARKVILLE, MARYLAND 21234





### FOR LEASE

Baltimore County, MD

### LOCATION / DEMOGRAPHICS (2020)

9305 HARFORD ROAD | PARKVILLE, MARYLAND 21234





LEARN MORE

MEDIAN HH INCOME

MEDIAN HH INCOME

LEARN MORE

## FOR LEASE Baltimore County, MD

## **TRADE AREA**

9305 HARFORD ROAD | PARKVILLE, MARYLAND 21234