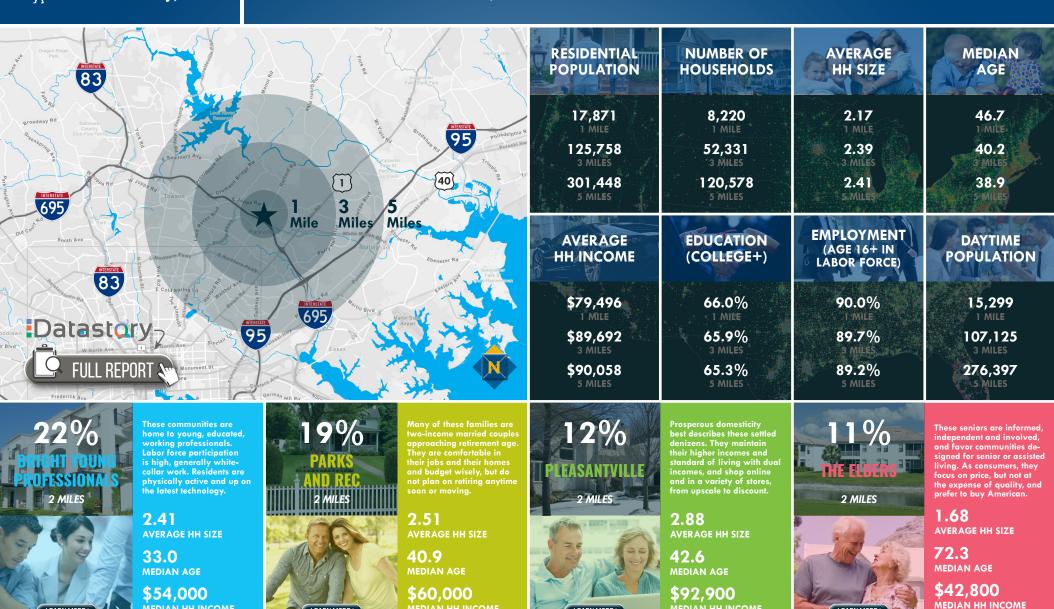

### LOCATION / DEMOGRAPHICS (2020)

9305 HARFORD ROAD | PARKVILLE, MARYLAND 21234

LEARN MORE

MEDIAN HH INCOME

MEDIAN HH INCOME

LEARN MORE