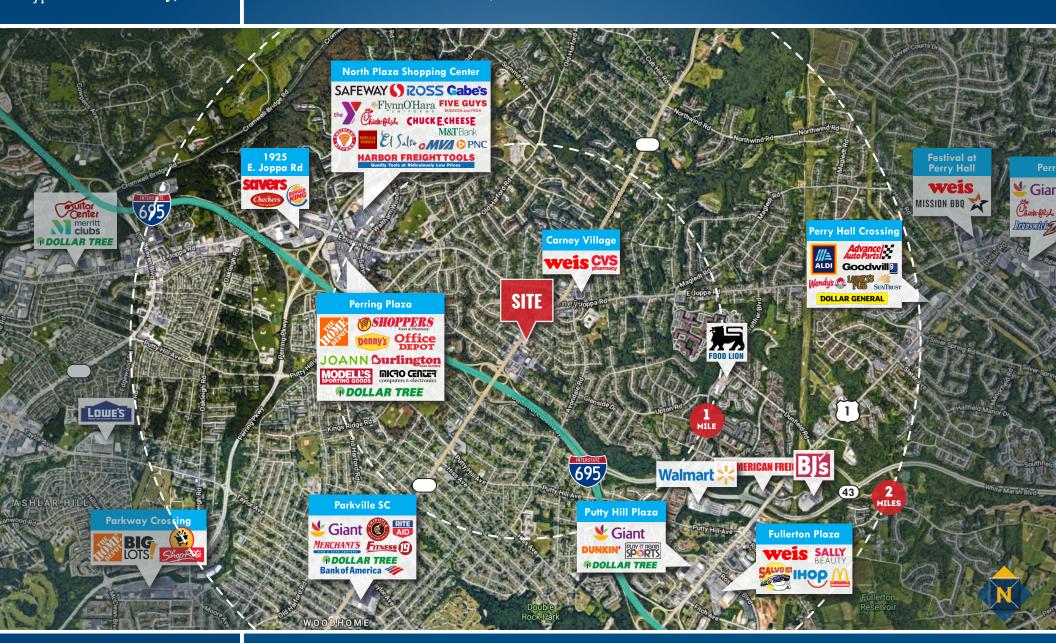

BM AS (Business Major -**Automotive Service)** 

#### TRAFFIC COUNT

35,540 AADT (Harford Rd)

#### **PARKING**

44 existing spaces

#### **RENTAL RATE**

\$175,000/yr., NNN

#### **REAL ESTATE TAXES**

\$2.54 psf (2021-2022)

#### HIGHLIGHTS

- ► High visibility location at the intersection of Harford Road and 2nd Ave in Parkville, MD
- ► Fully signalized intersection
- ► < 1/4 mile from I-695 on-ramp











# FOR LEASE Baltimore County, MD

# BIRDSEYE 9305 HARFORD ROAD | PARKVILLE, MARYLAND 21234





### FOR LEASE

Baltimore County, MD

### LOCATION / DEMOGRAPHICS (2020)

9305 HARFORD ROAD | PARKVILLE, MARYLAND 21234





LEARN MORE

MEDIAN HH INCOME

MEDIAN HH INCOME

LEARN MORE

## FOR LEASE Baltimore County, MD

## **TRADE AREA**

9305 HARFORD ROAD | PARKVILLE, MARYLAND 21234