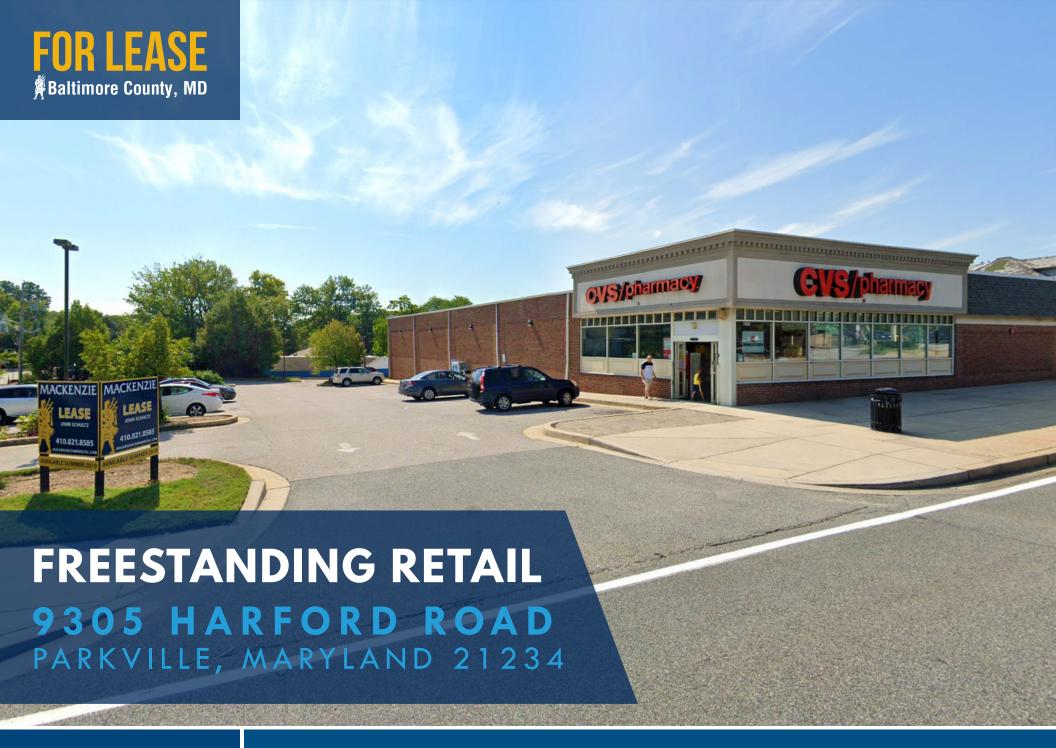

# FOR LEASE Baltimore County, MD

## FREESTANDING RETAIL 9305 HARFORD ROAD | PARKVILLE, MARYLAND 21234

#### HIGHLIGHTS

- ► High visibility location at the intersection of Harford Road and 2nd Ave in Parkville, MD
- ► Fully signalized intersection
- ► < 1/4 mile from I-695 on-ramp