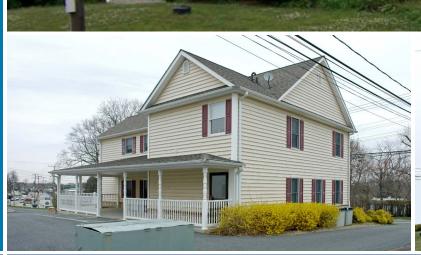

## 1118 BALDWIN MILL ROAD JARRETTSVILLE, MARYLAND 21084

### **BUILDING SIZE**

4.890 sf

## **LOT SIZE**

.50 Acres

**VB - Village Business** 

## HIGHLIGHTS

- ► Office building zoned VB allowing for a variety of uses
- ► Renovated in 2011 with many updates
- ► Finished basement provides additional offices
- ► Property features a garage building with second floor apartment