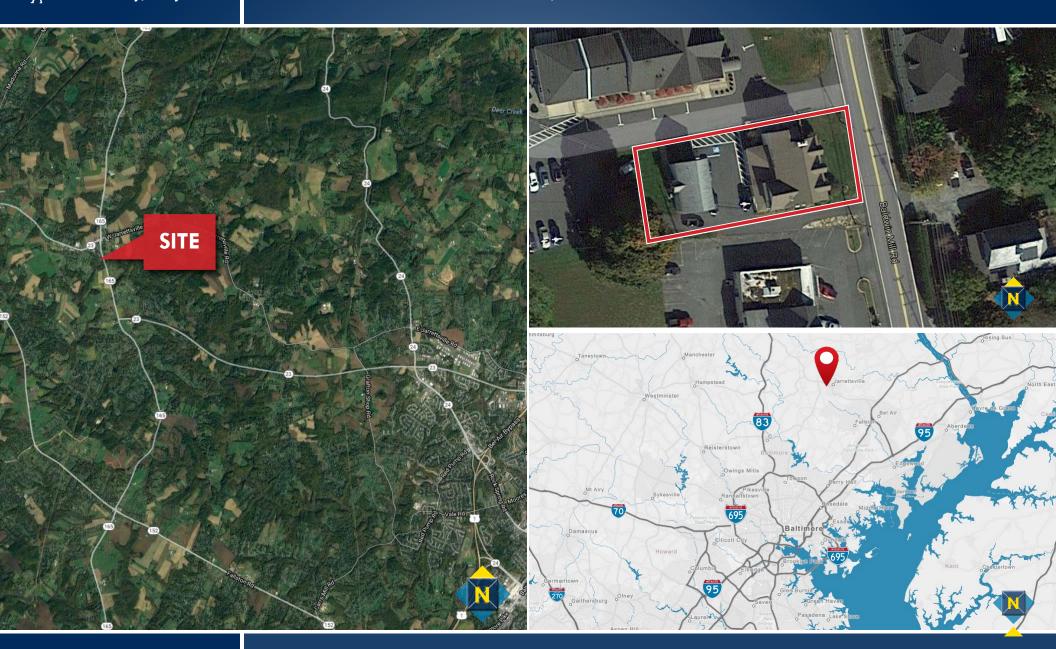

# FOR SALE Harford County, Maryland

LOCATION
1118 BALDWIN MILL ROAD | JARRETTSVILLE, MARYLAND 21084

## 1118 BALDWIN MILL ROAD JARRETTSVILLE, MARYLAND 21084