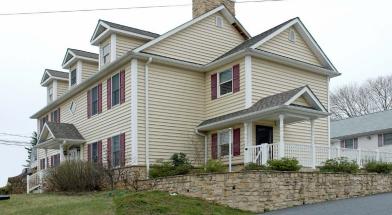

## 1118 BALDWIN MILL ROAD JARRETTSVILLE, MARYLAND 21084

### **BUILDING SIZE**

4.890 sf

## **LOT SIZE**

.50 Acres

**VB - Village Business** 

## HIGHLIGHTS

- ► Office building zoned VB allowing for a variety of uses
- ► Renovated in 2011 with many updates
- ► Finished basement provides additional offices
- ► Property features a garage building with second floor apartment