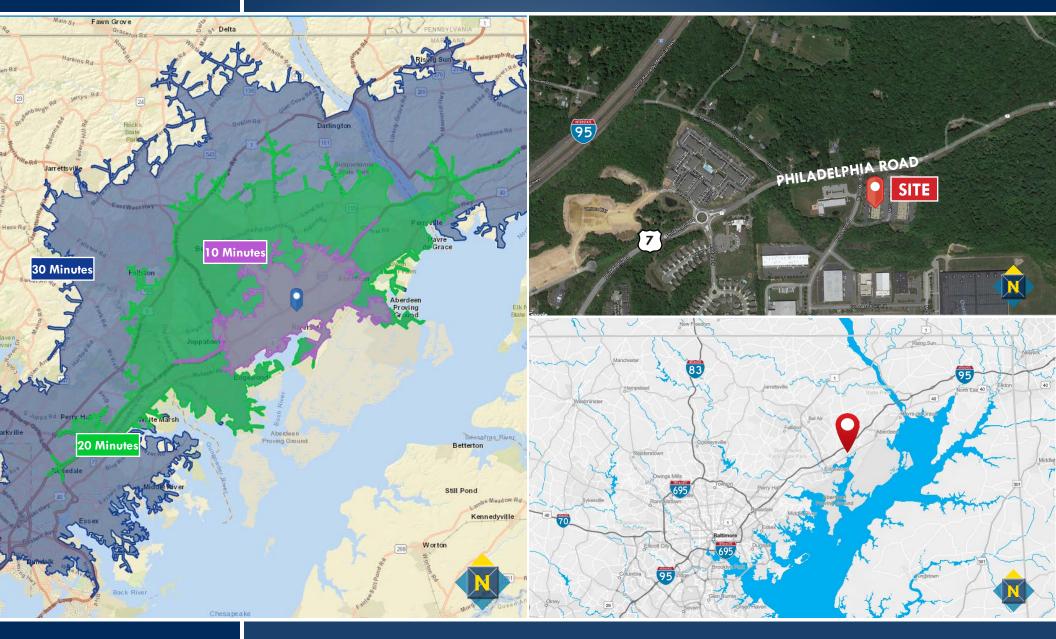

## SUBLEASE LOCATION # Harford County, Maryland RIVERSIDE CORPORATE CENTER | 1371 BRASS MILL ROAD | BELCAMP, MARYLAND 21017

Tom Mottley | Senior Vice PresidentBeetle Smith | Senior Vice President☎ 410.879.1900 ➡ tmottley@mackenziecommercial.com☎ 410.879.1900 ➡ bsmith@mackenziecommercial.comMacKenzie Commercial Real Estate Services, LLC • 410-879-1900 • 3465 Box Hill Corporate Center Drive, Suite F | Abingdon, Maryland 21009 • www.MACKENZIECOMMERCIAL.com

## HIGHLIGHTS

- Sublease opportunity with airconditioned units and loading dock available
- Surrounded by hotels, restaurants, and other business amenities
- Easy access to Interstate 95 and the Baltimore Beltway (I-695), with rapid connections to downtown Baltimore, Wilmington, and Philadelphia