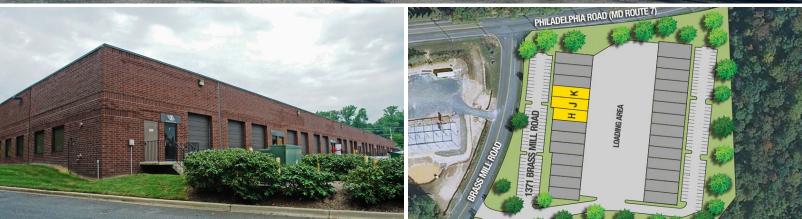

## **RIVERSIDE CORPORATE CENTER** 1371 BRASS MILL ROAD | BELCAMP, MARYLAND 21017

AVAILABLE

Suites H, J, and K at 2,920 sf Contiguous up to 8,760 sf

**PARKING RATIO** 

4:1,000 sf

TERM

Thru May 31, 2019

BUILDING SIZE 36,120 sf

## HIGHLIGHTS

- Sublease opportunity with airconditioned units and loading dock available
- Surrounded by hotels, restaurants, and other business amenities
- Easy access to Interstate 95 and the Baltimore Beltway (I-695), with rapid connections to downtown Baltimore, Wilmington, and Philadelphia