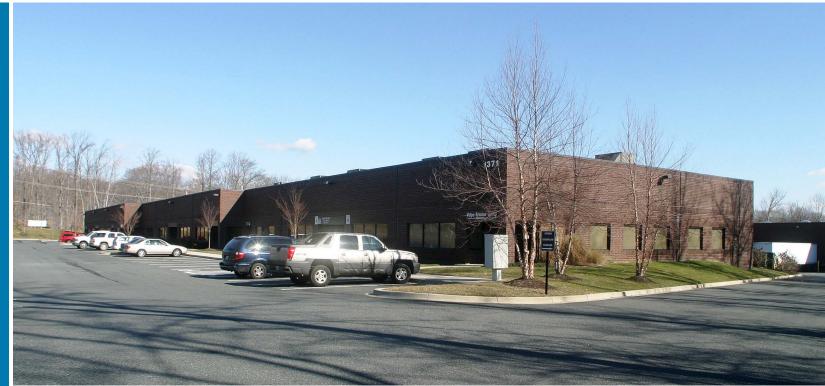

## **RIVERSIDE CORPORATE CENTER** 1371 BRASS MILL ROAD | BELCAMP, MARYLAND 21017

AVAILABLE

Suites H, J, and K at 2,920 sf Contiguous up to 8,760 sf

**PARKING RATIO** 

4:1,000 sf

TERM

Thru May 31, 2019

BUILDING SIZE 36,120 sf

## HIGHLIGHTS

- Sublease opportunity with airconditioned units and loading dock available
- Surrounded by hotels, restaurants, and other business amenities
- Easy access to Interstate 95 and the Baltimore Beltway (I-695), with rapid connections to downtown Baltimore, Wilmington, and Philadelphia