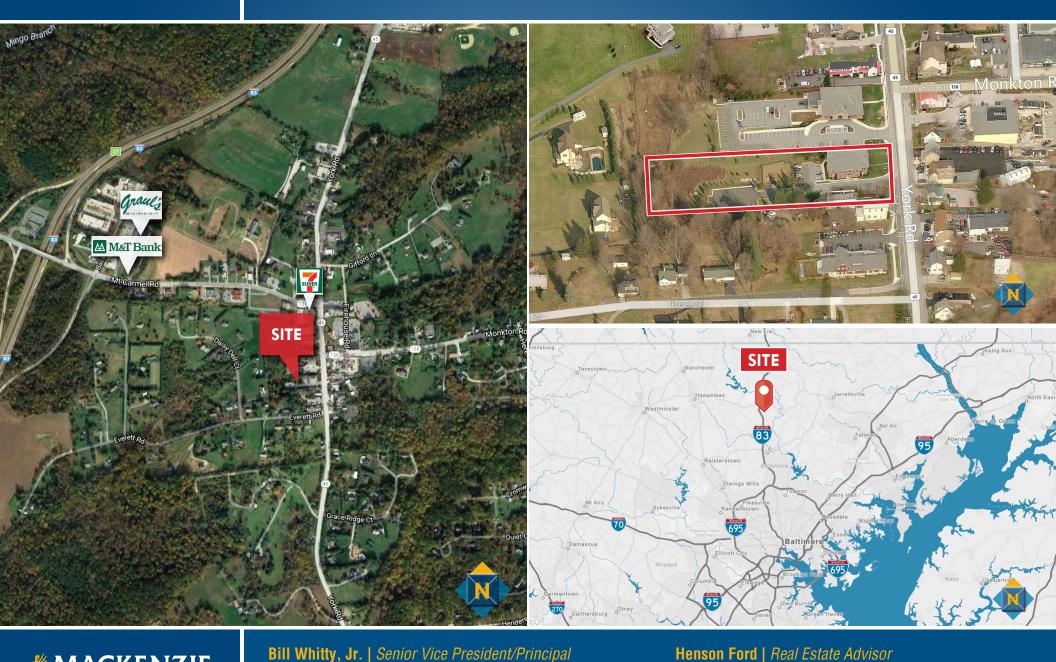

# SALE/LEASE Baltimore County, MD

LOCATION
MCINNES CENTRE | 16918 YORK ROAD | MONKTON, MARYLAND 21111