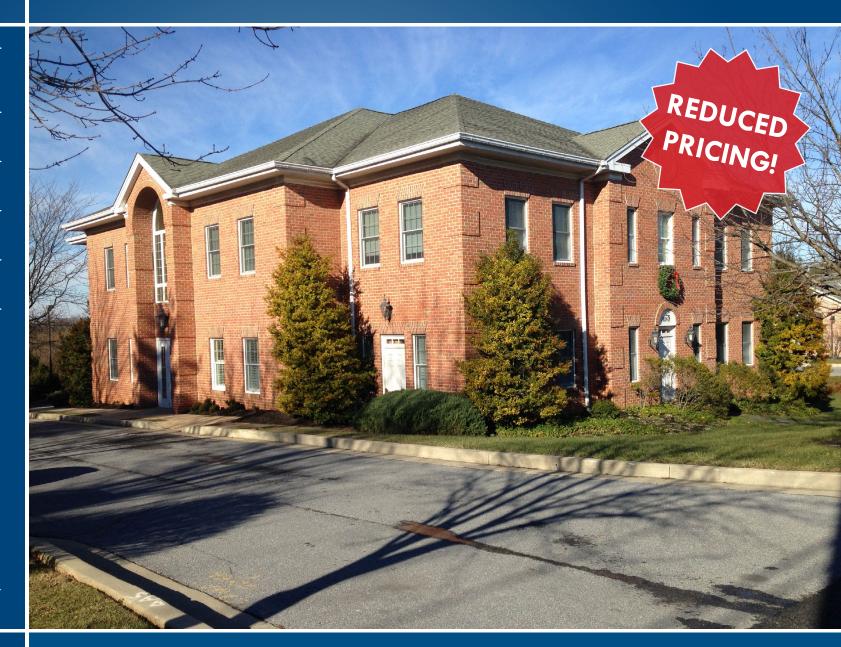

### MCINNES CENTRE 16918 YORK ROAD | MONKTON, MARYLAND 21111

#### **BUILDING SIZE**

8,800 sf

#### **HIGHLIGHTS**

- ► Modern two-story professional office building
- ► Current owner/tenant will renew their lease
- ► Separately metered suites (5 total)
- ► Abundant free surface parking
- ► Monument signage on York Road
- ► Elevator service to second floor and basement
- ► Lower level storage space available