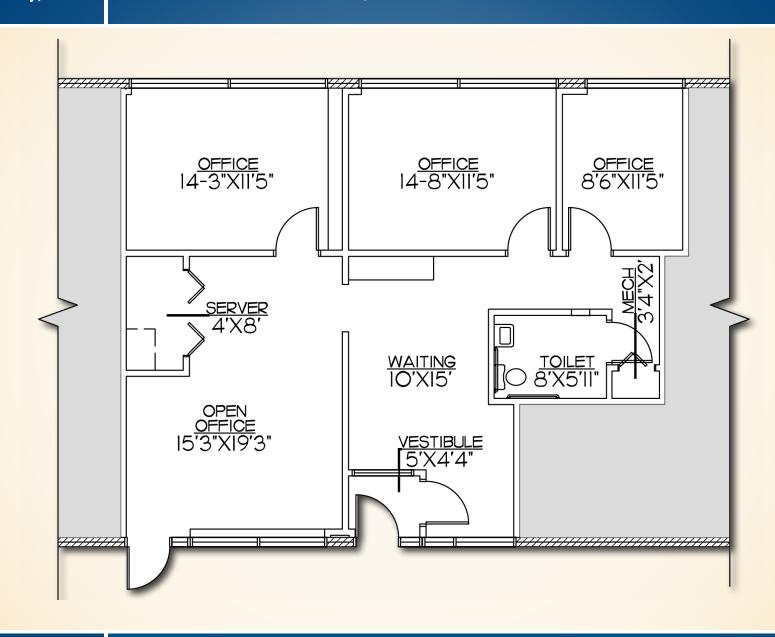

### **FLOOR PLAN**

1 NORTH PARK DRIVE | HUNT VALLEY, MARYLAND 21030

#### **AVAILABLE**

Suite 205: 1,192 sf