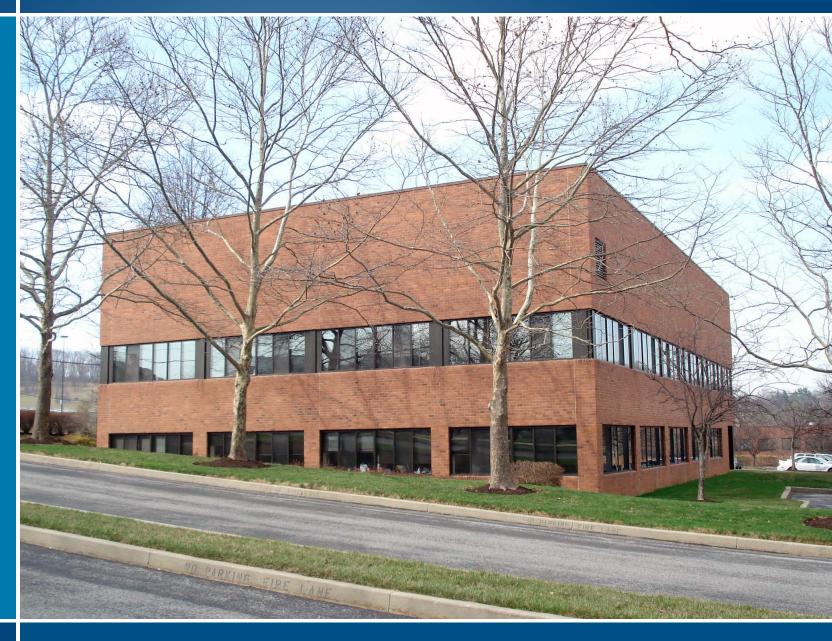

### 1 NORTH PARK DRIVE HUNT VALLEY, MARYLAND 21030

#### **BUILDING SIZE**

11,389 sf

#### **HIGHLIGHTS**

- ► Excellent York Road location with easy access to I-83
- ► Located across from Hunt **Valley Towne Centre with** numerous stores and restaurants
- ► Abundant free surface parking
- ► Situated in a large office park with multiple professional tenants