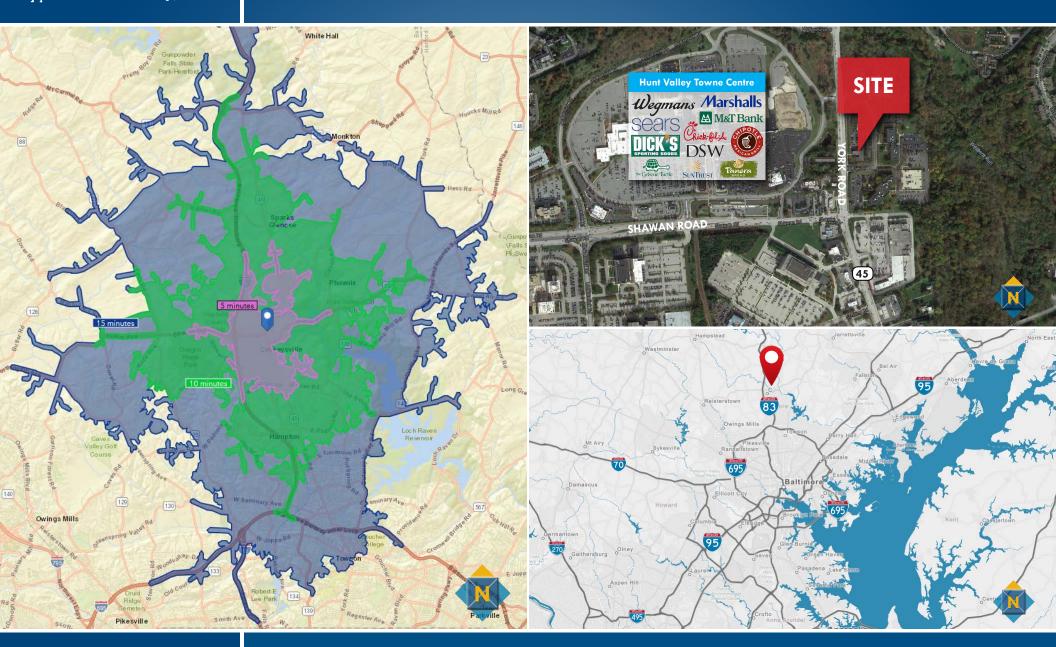

# FOR LEASE Baltimore County, MD

LOCATION
1 NORTH PARK DRIVE | HUNT VALLEY, MARYLAND 21030