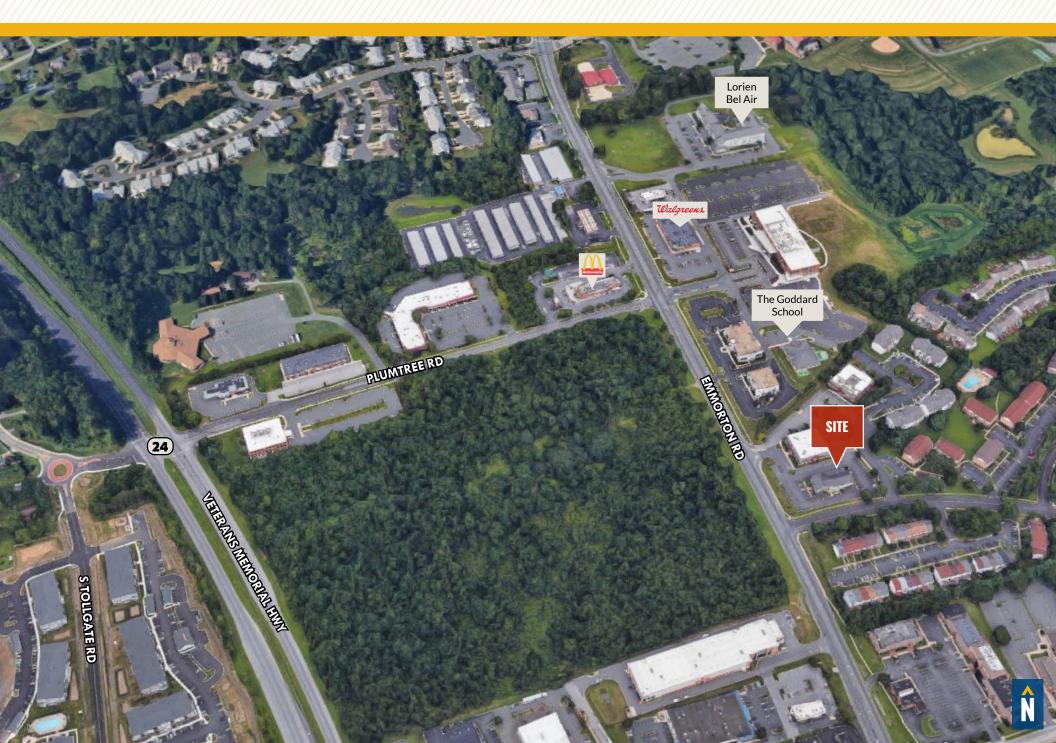

### **BRIGHT OAKS COURTYARD**

2023 EMMORTON RD | BEL AIR, MD 21015







# **PROPERTY** OVERVIEW

#### **HIGHLIGHTS:**

- Recently renovated building
- 1,900 sf available
- Great location in the Harford County Business Corridor
- Plentiful on-site parking
- Immediate access to Route 24
- Many amenities in the immediate area including the Festival at Bel Air

AVAILABLE:

SUITE B: 1,900 SF SUITE D: 1,900 SF

PARKING:

70 FREE SURFACE SPACES

STORIES:

2

**RENTAL RATE:** 

\$18.00/SF, NNN





#### FLOOR PLAN: SUITE D



Ward Properties
2023 Emmorton Road
Stone House Section
2nd Floor

### FLOOR PLAN: ATTIC



Ward Properties 2023 Emmorton Road Stone House Section 3rd Floor

## LOCAL BIRDSEYE



# FOR MORE INFO CONTACT:



TOM MOTTLEY
SENIOR VICE PRESIDENT & PRINCIPAL
443.573.3217
TMOTTLEY@mackenziecommercial.com



BEETLE SMITH
SENIOR VICE PRESIDENT
443.573.3219
BSMITH@mackenziecommercial.com