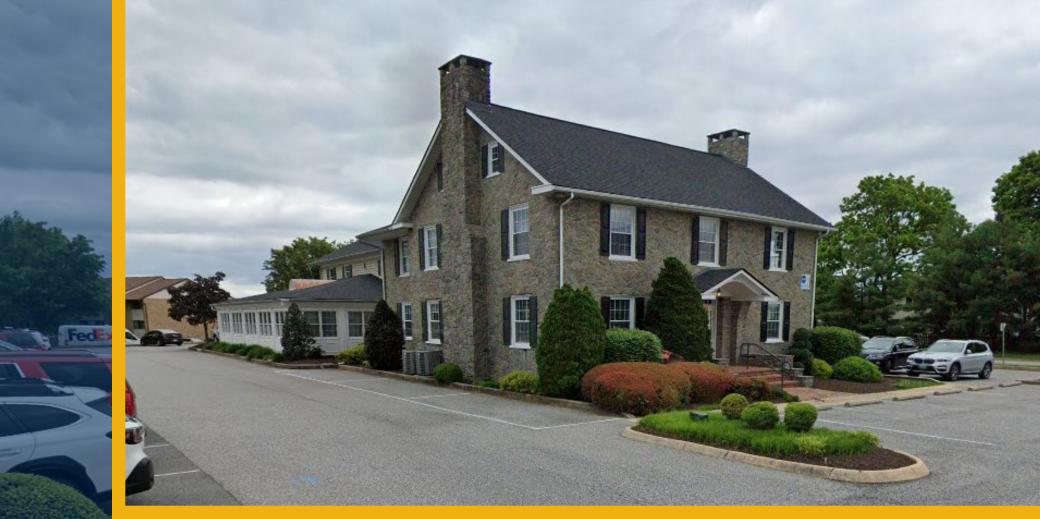

### **BRIGHT OAKS COURTYARD**

2023 EMMORTON RD | BEL AIR, MD 21015

# **PROPERTY** OVERVIEW

#### **HIGHLIGHTS:**

- Recently renovated building
- 1,900 sf available
- Great location in the Harford County Business Corridor
- Plentiful on-site parking
- Immediate access to Route 24
- Many amenities in the immediate area including the Festival at Bel Air