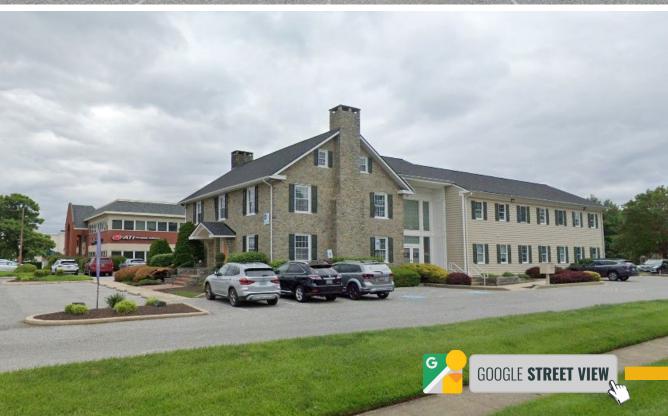

### **BRIGHT OAKS COURTYARD**

2023 EMMORTON RD | BEL AIR, MD 21015







# **PROPERTY** OVERVIEW

#### **HIGHLIGHTS:**

- Recently renovated building
- 1,900 sf available
- Great location in the Harford County Business Corridor
- Plentiful on-site parking
- Immediate access to Route 24
- Many amenities in the immediate area including the Festival at Bel Air

AVAILABLE:

SUITE B: 1,900 SF SUITE D: 1,900 SF

PARKING:

70 FREE SURFACE SPACES

STORIES:

2

**RENTAL RATE:** 

\$18.00/SF, NNN





#### FLOOR PLAN: SUITE D



Ward Properties
2023 Emmorton Road
Stone House Section
2nd Floor

### FLOOR PLAN: ATTIC



Ward Properties 2023 Emmorton Road Stone House Section 3rd Floor

## LOCAL BIRDSEYE



# FOR MORE INFO CONTACT:



TOM MOTTLEY
SENIOR VICE PRESIDENT & PRINCIPAL
443.573.3217
TMOTTLEY@mackenziecommercial.com



BEETLE SMITH
SENIOR VICE PRESIDENT
443.573.3219
BSMITH@mackenziecommercial.com