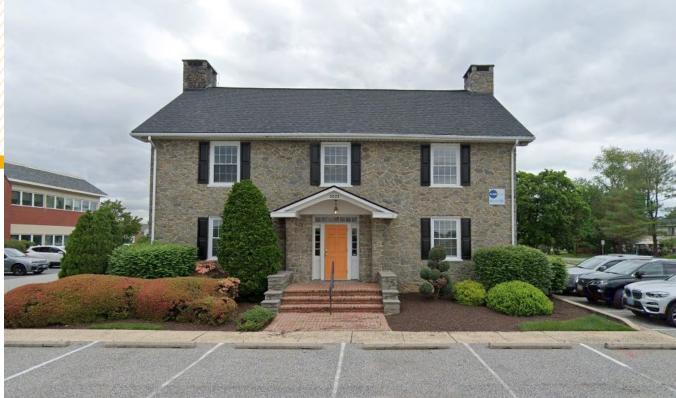

#### **HIGHLIGHTS:**

- Recently renovated building
- 1,900 sf available
- Great location in the Harford County Business Corridor
- Plentiful on-site parking
- Immediate access to Route 24
- Many amenities in the immediate area including the Festival at Bel Air

AVAILABLE:

SUITE B: 1,900 SF SUITE D: 1,900 SF

PARKING:

70 FREE SURFACE SPACES

STORIES:

2

**RENTAL RATE:** 

\$18.00/SF, NNN