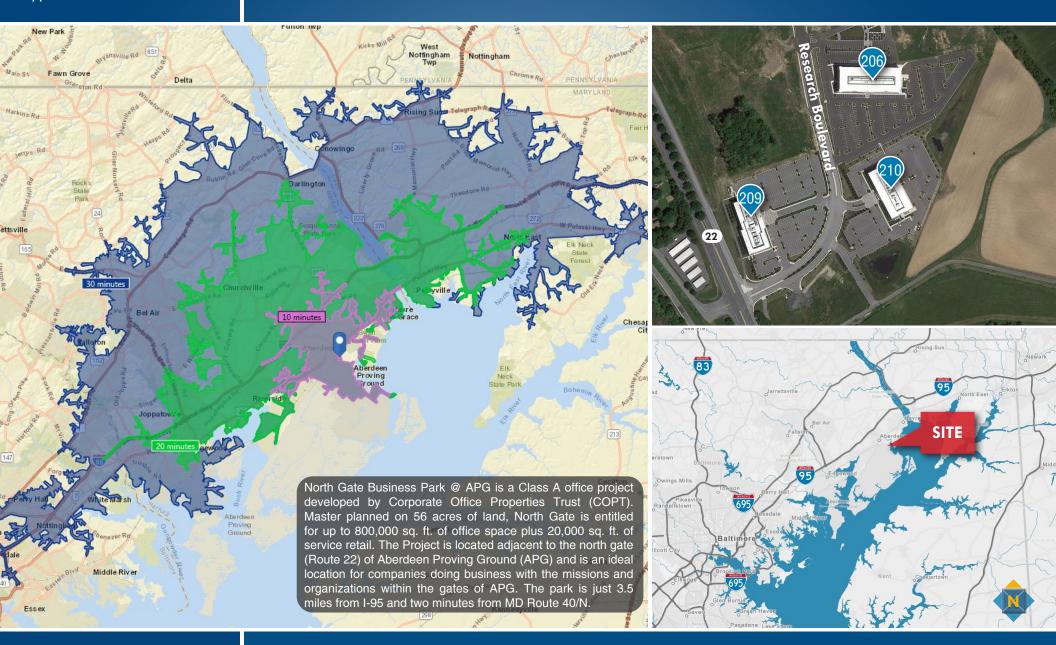

# **LOCATION**

NORTH GATE BUSINESS CENTER @ APG | 210 RESEARCH BOULEVARD | ABERDEEN, MARYLAND, 21001

**4**10.494.4892

ibradley@mackenziecommercial.com
ib