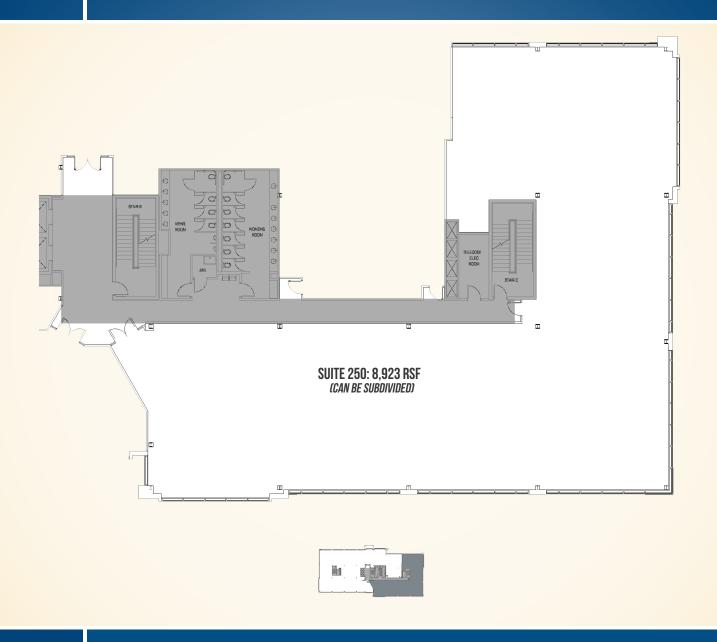

## **AVAILABLE**

Suite 100: 6,097 sf Suite 150: 7,149 sf Suite 250: Up to 8.923 sf

**KEY PLAN** 

SUITE 150: 7,149 SF North gate business center @ APG | 209 Research Boulevard | Aberdeen, Maryland, 21001

SUITE 250: 8,923 SF NORTH GATE BUSINESS CENTER @ APG | 209 RESEARCH BOULEVARD | ABERDEEN, MARYLAND, 21001