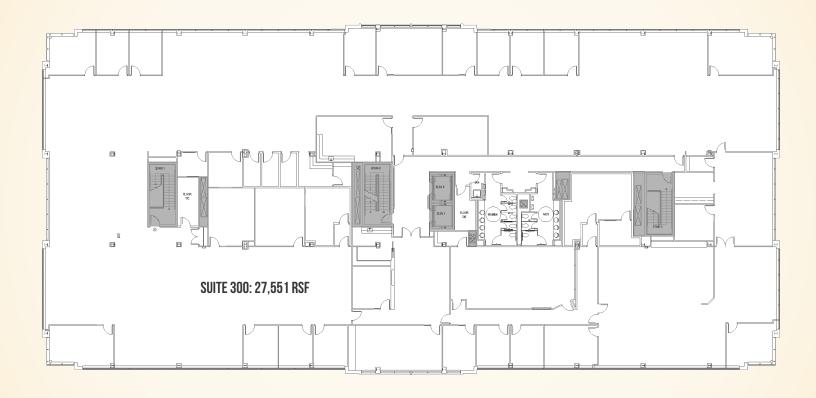

# **FLOOR PLAN**

NORTH GATE BUSINESS CENTER @ APG | 210 RESEARCH BOULEVARD | ABERDEEN, MARYLAND, 21001