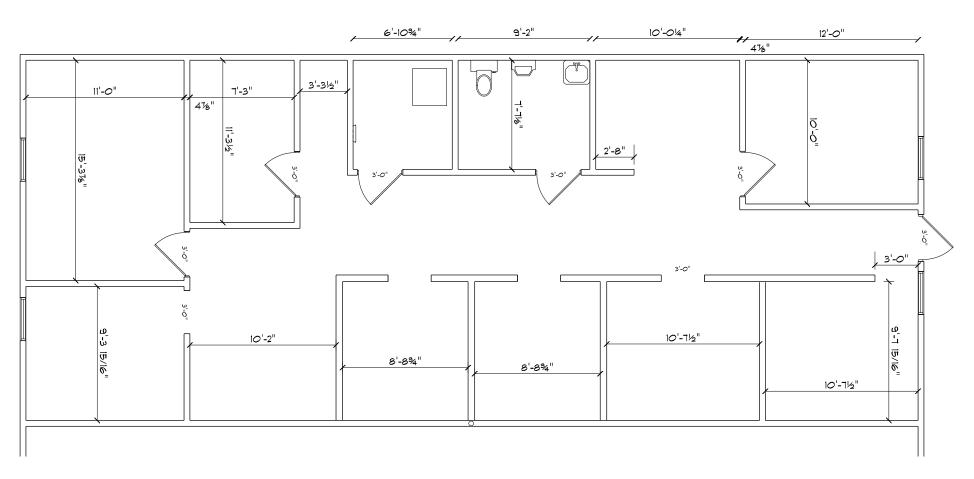

### **OLD EMMORTON COMMONS I**

2225 OLD EMMORTON ROAD | BEL AIR, MARYLAND 21015









# **PROPERTY** OVERVIEW

#### **HIGHLIGHTS:**

- Located in center of Harford County
- Close to various amenities (shops, banks, restaurants, and medical)
- Campus-like setting with professional tenants
- Abundant parking

AVAILABLE:

SUITE 202: 1,575 SF (AVAILABLE 12/1/2024)

**BUILDING SIZE:** 

30,000 SF

PARKING:

4:1,000 SF

TRAFFIC:

4,941 AADT (INTERSECTION OF WHEEL AND OLD EMMORTON ROADS)

**RENTAL RATE:** 

\$19.50/SF, NNN





#### FLOOR PLAN

#### SUITE 202 1,575 SF



### LOCAL BIRDSEYE



## FOR MORE INFO CONTACT:



TOM MOTTLEY
SENIOR VICE PRESIDENT & PRINCIPAL
443.573.3217
TMOTTLEY@mackenziecommercial.com



BEETLE SMITH
SENIOR VICE PRESIDENT
443.573.3219
BSMITH@mackenziecommercial.com



No warranty or representation, expressed or implied, is made as to the accuracy of the information contained herein, and same is submitted subject to errors, omissions, change of price, rental or other conditions, withdrawal without notice, and to any specific listing conditions imposed by our principals.