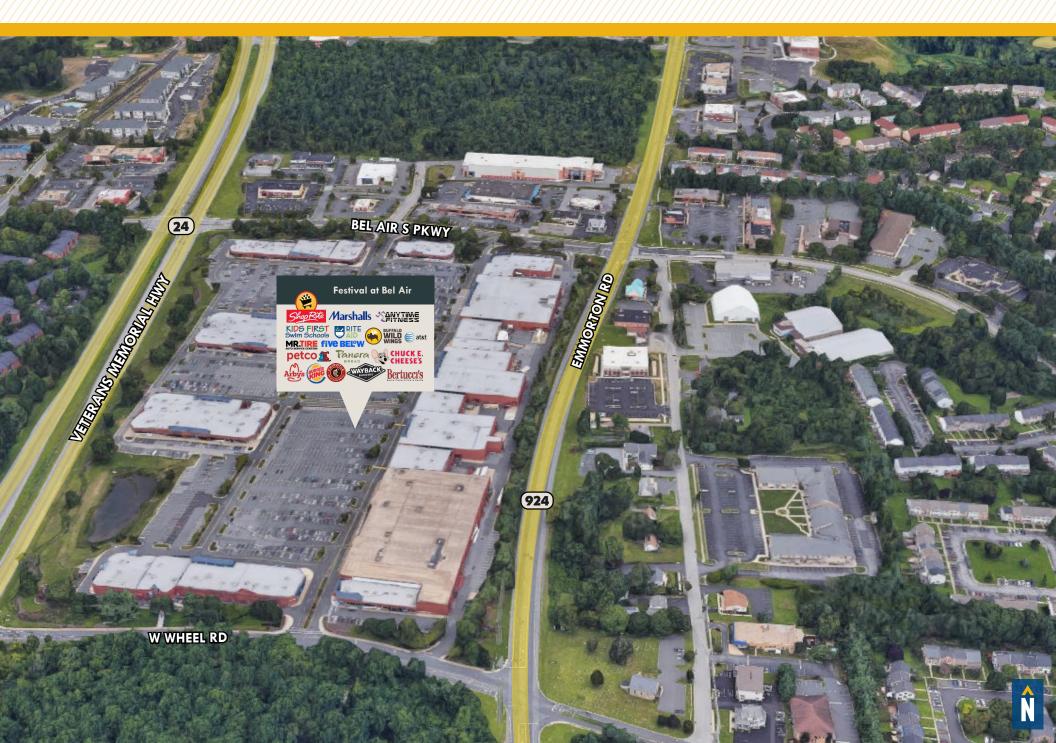

### LOCAL BIRDSEYE

#### **HIGHLIGHTS:**

- Located in center of Harford County
- Close to various amenities (shops, banks, restaurants, and medical)
- Campus-like setting with professional tenants
- Abundant parking

AVAILABLE:

SUITE 202: 1,575 SF (AVAILABLE 12/1/2024)

**BUILDING SIZE:** 

30,000 SF

PARKING:

4:1,000 SF

TRAFFIC:

4,941 AADT (INTERSECTION OF WHEEL AND OLD EMMORTON ROADS)

**RENTAL RATE:** 