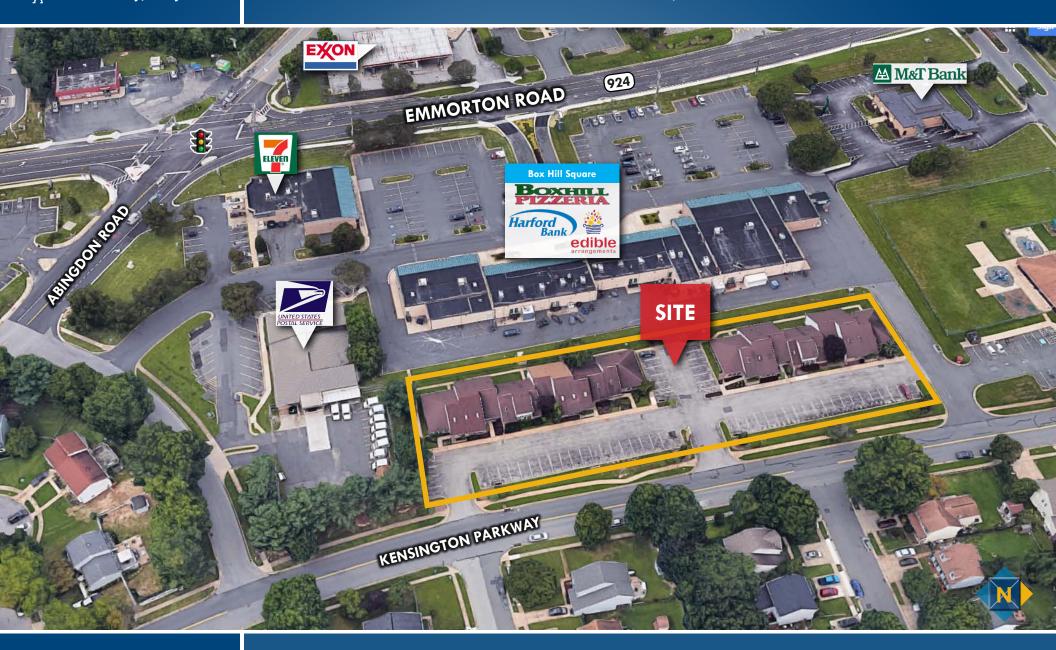

### **BIRDSEYE**

**BOX HILL OFFICE PARK | 33 KENSINGTON PARKWAY | ABINGDON, MARYLAND 21009** 