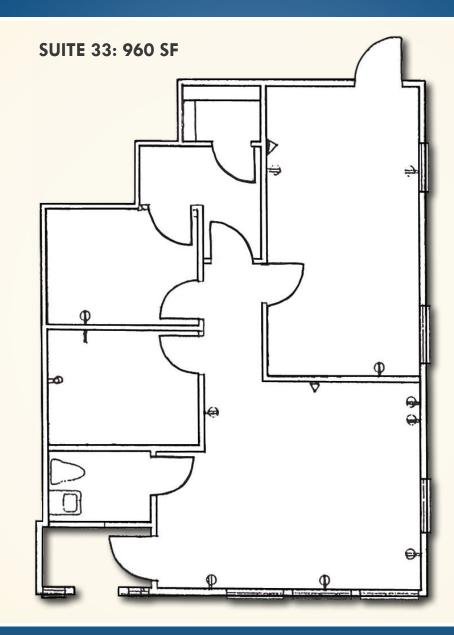

### **FLOOR PLAN**

BOX HILL OFFICE PARK | 33 KENSINGTON PARKWAY | ABINGDON, MARYLAND 21009

#### **AVAILABLE**

Suite 33: 960 sf Suite 57: 780 sf