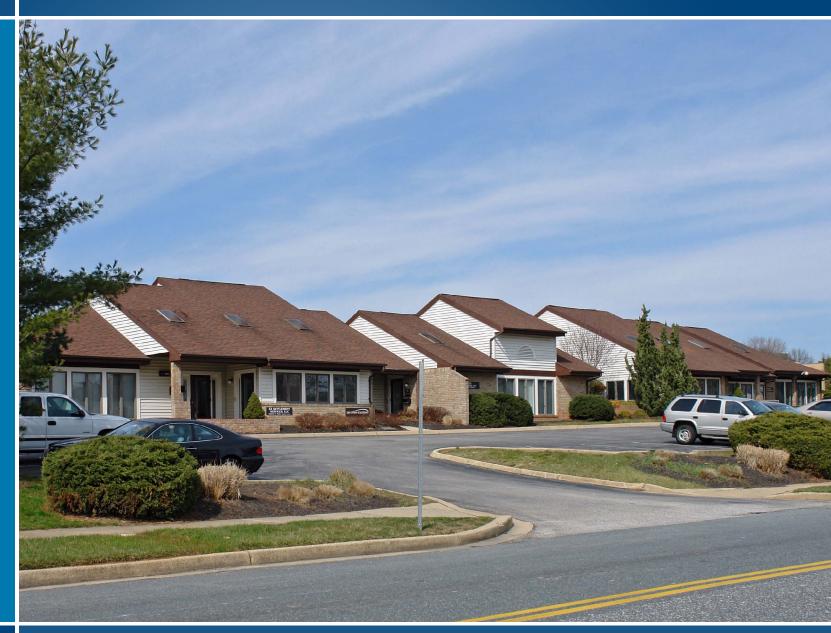

### **BOX HILL OFFICE PARK**33 KENSINGTON PARKWAY | ABINGDON, MARYLAND 21009

#### HIGHLIGHTS

- ► Single-story office building located just off Route 924
- ► Private suite entrances
- ► On-site parking
- ► Close proximity to several amenities including a post office, banking, food, and retail