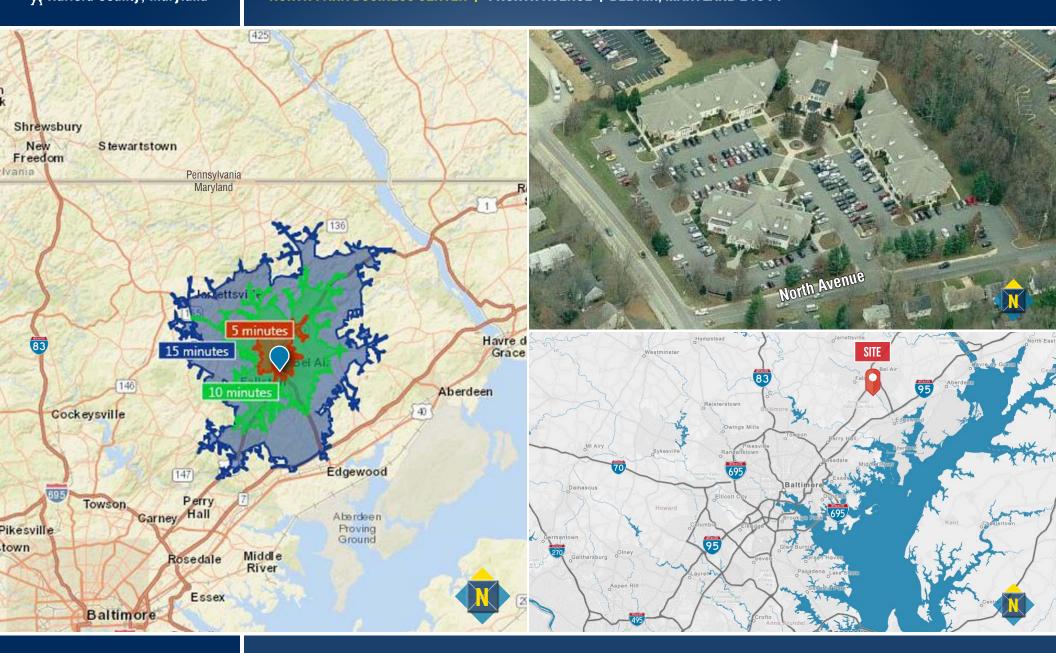

# LOCATION/BIRDSEYE/DRIVE TIME NORTH PARK BUSINESS CENTER | 4 NORTH AVENUE | BEL AIR, MARYLAND 21014