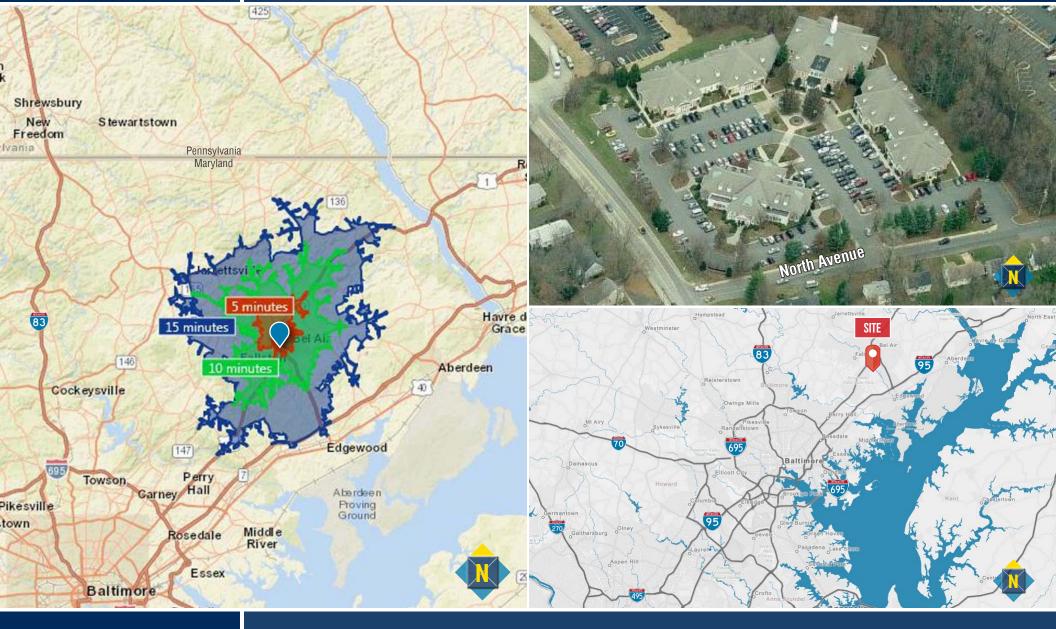

## LOCATION/BIRDSEYE/DRIVE TIME North Park Business Center | 4 North Avenue | Bel Air, Maryland 21014

Beetle Smith | Senior Vice President 🙃 443.573.3219 🖂 bsmith@mackenziecommercial.com

Tom Mottley | Vice President 🖀 443.573.3217 🖂 tmottley@mackenziecommercial.com MacKenzie Commercial Real Estate Services, LLC • 410-879-1900 • 3465 Box Hill Corporate Center Drive, Suite F | Abingdon, Maryland 21009 • www.MACKENZIECOMMERCIAL.com