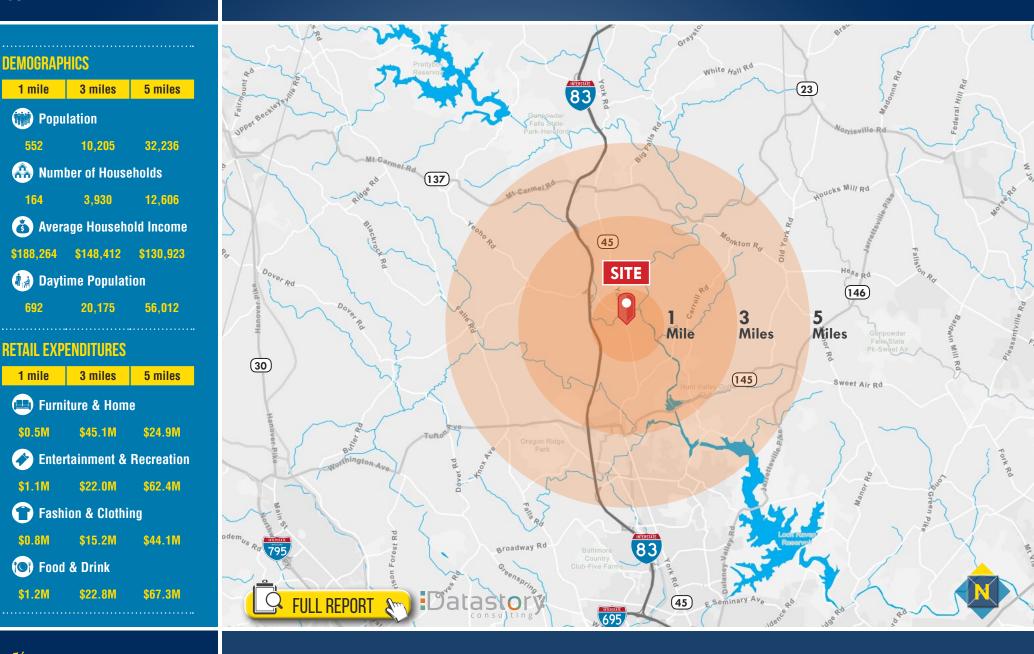

# FOR SALE Baltimore County, MD

1 mile

552

164

\$188.264

692

1 mile

\$0.5M

\$1.1M

\$0.8M

\$1.2M

MACKENZIE

Š

(iii)

## **LOCATION / DEMOGRAPHICS** BROOKVALE ESTATE | 14943-14945 YORK ROAD | SPARKS GLENCOE, MARYLAND 21152