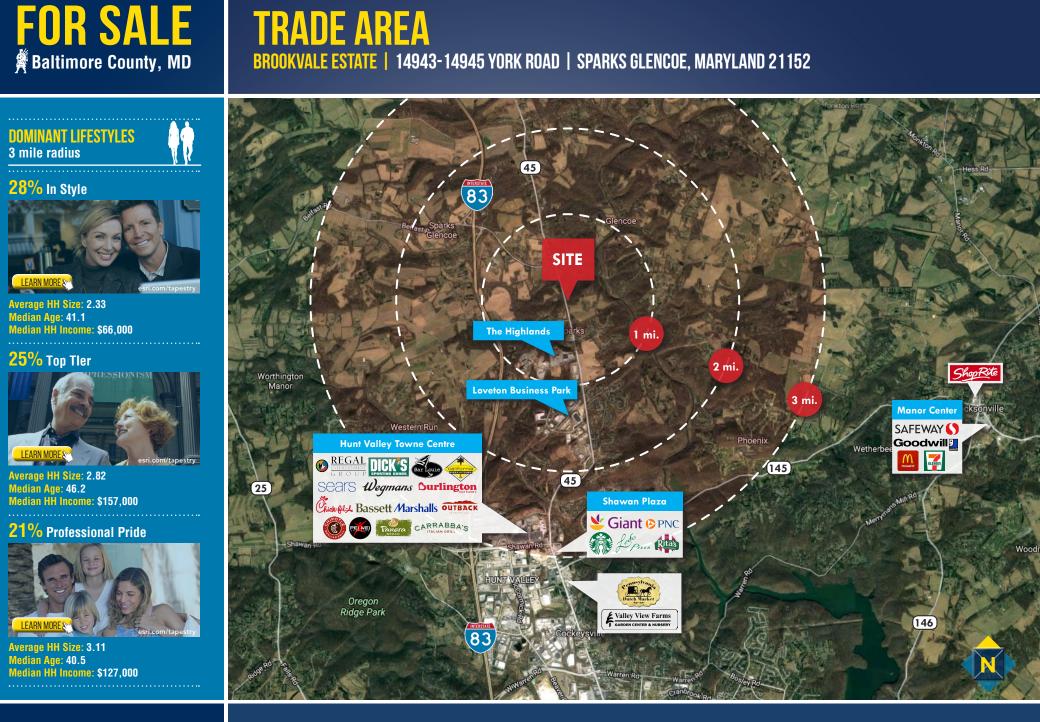

## **TRADE AREA** BROOKVALE ESTATE | 14943-14945 YORK ROAD | SPARKS GLENCOE, MARYLAND 21152