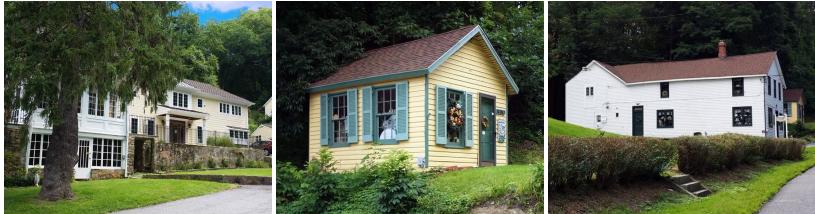

#### HIGHLIGHTS

- ► 5 well-maintained buildings
- Great visibility with opportunity for signage on York Road
- ► High traffic count on York Rd
- **Easy/convenient access to I-83**
- New roof and electric throughout the building
- Ample parking suitable for a wide variety of businesses
- ► Historic conservation property