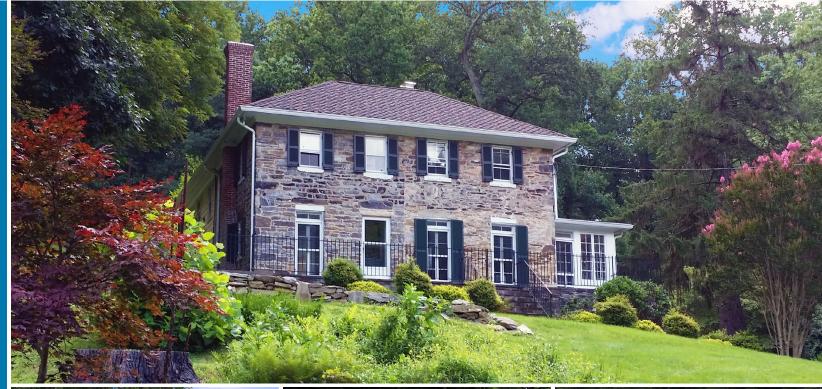

## **BROOKVALE ESTATE** 14943-14945 YORK ROAD | SPARKS GLENCOE, MARYLAND 21152

#### **BUILDING SIZE**

9,000 sf ±

**SITE SIZE** 

14.13 Acres

ZONING

BL CR (Business Local)

TRAFFIC COUNT 23,600 AADT (York Rd / Rt. 45)

**SALE PRICE** 

#### HIGHLIGHTS

- ► 5 well-maintained buildings
- Great visibility with opportunity for signage on York Road
- ► High traffic count on York Rd
- **Easy/convenient access to I-83**
- New roof and electric throughout the building
- Ample parking suitable for a wide variety of businesses
- ► Historic conservation property