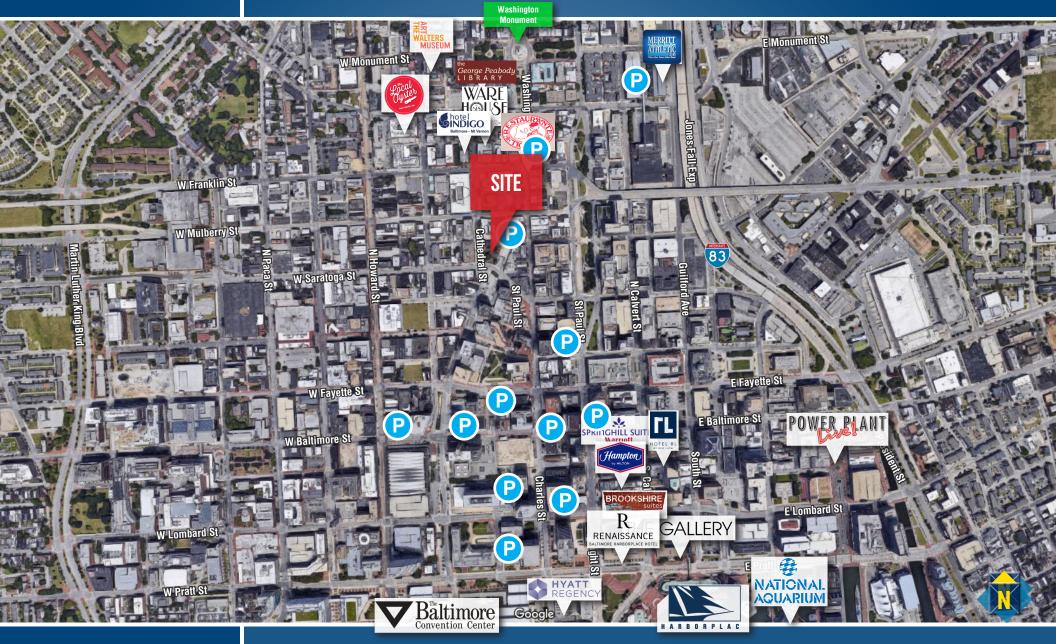

## FOR LEASE LOCATION Baltimore City, Maryland ST. PAUL HOUSE | 309 CATHEDRAL STREET | BALTIMORE, MARYLAND 21201

Jim R. Grieves | Vice President

FOR LEASE Baltimore City, Maryland