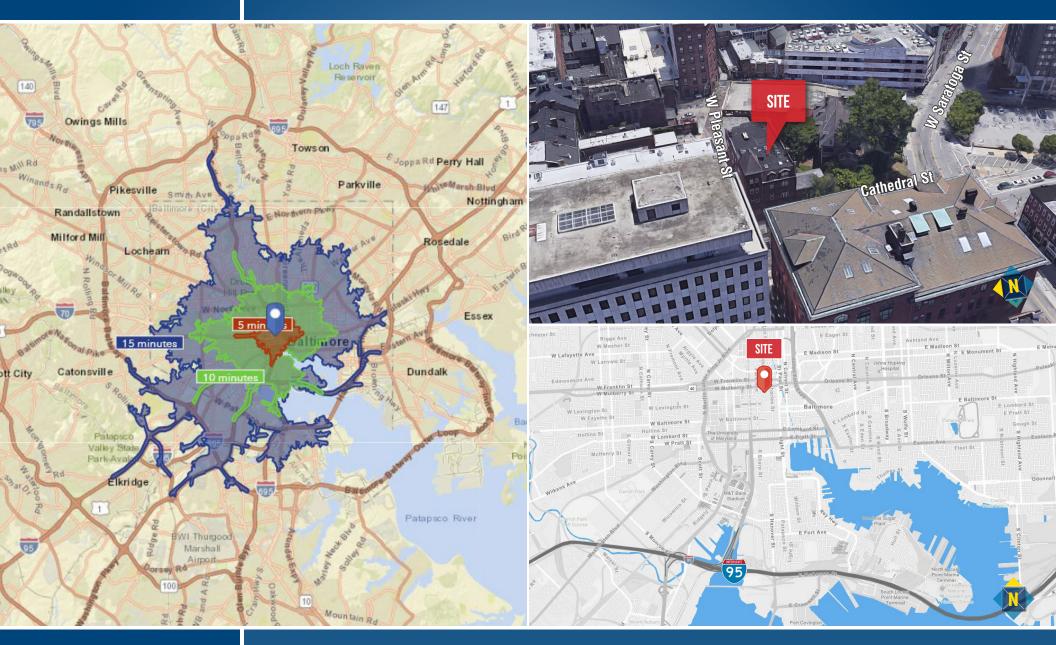

## FOR LEASE LOCATION Baltimore City, Maryland ST. PAUL HOUSE | 309 CATHEDRAL STREET | BALTIMORE, MARYLAND 21201

Jim R. Grieves | Vice President

FOR LEASE Baltimore City, Maryland