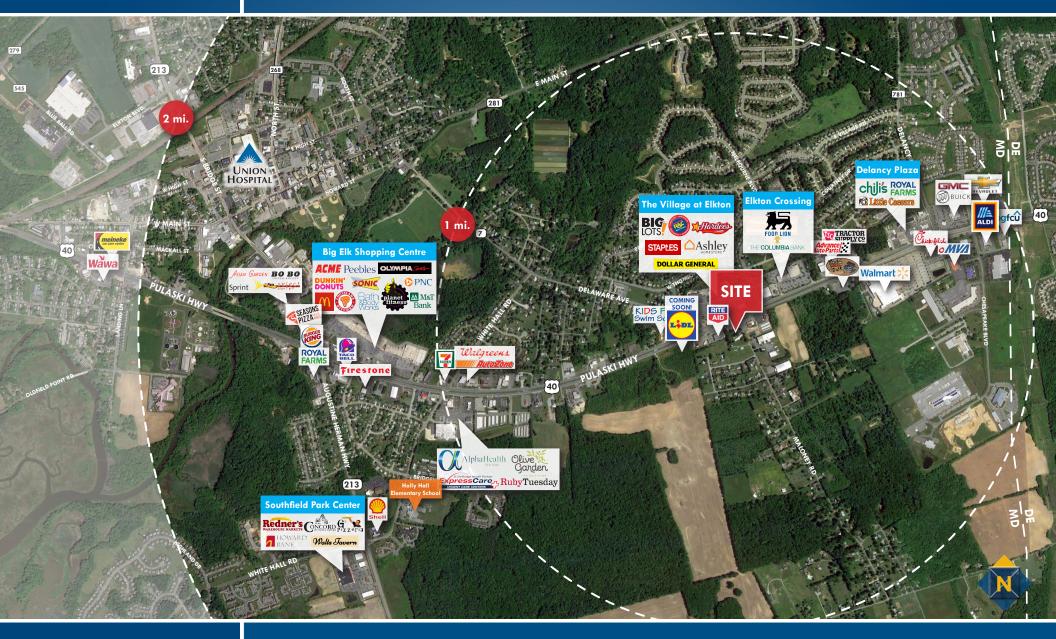

### ELKTON TRADE AREA E. PULASKI HIGHWAY & MALONEY ROAD | ELKTON, MARYLAND 21921

Henry DefordVice PresidentTom MottleySenior Vice PresidentC 410.494.4861Image: heteroid@mackenziecommercial.comC 443.573.3217Image: heteroid@mackenziecommercial.comMackenzie Commercial Real Estate Services, LLC410-821-85852328 W. Joppa Road, Suite 200 | Lutherville-Timonium, Maryland 21093www.MACKENZIECOMMERCIAL.com