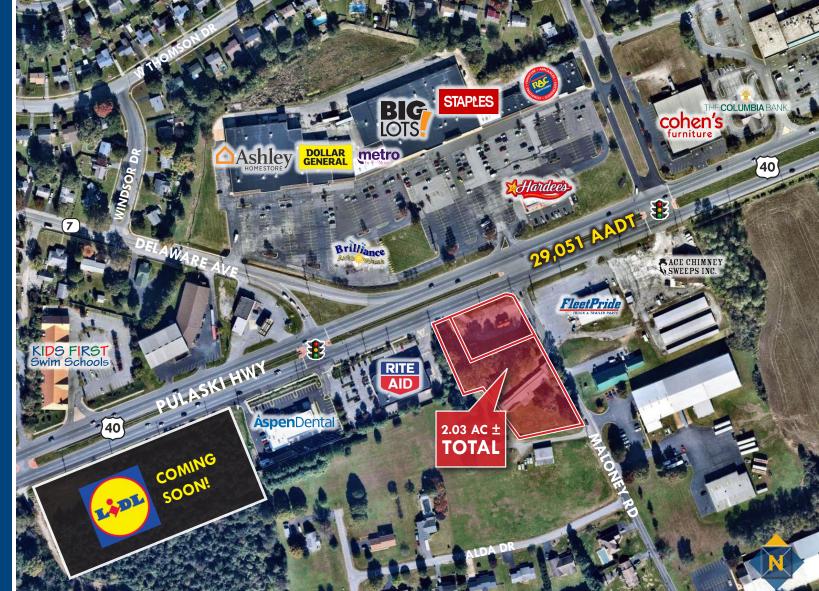

#### AVAILABLE 732 E. Pulaski Hwy

411 Maloney Rd1.44 Acres ±TOTAL2.03 Acres ±

0.59 Acres ±

ZONING

**BG (Commercial)** 

**TRAFFIC COUNT** 

27,991 AADT (Pulaski Hwy/Rt. 40)

#### HIGHLIGHTS

- Prime corner land on busy Pulaski Highway
- Ideal development opportunity for freestanding retail or retail strip center
- Great location in the heart of Elkton's retail trade area
- Located 1 light away from Walmart Supercenter