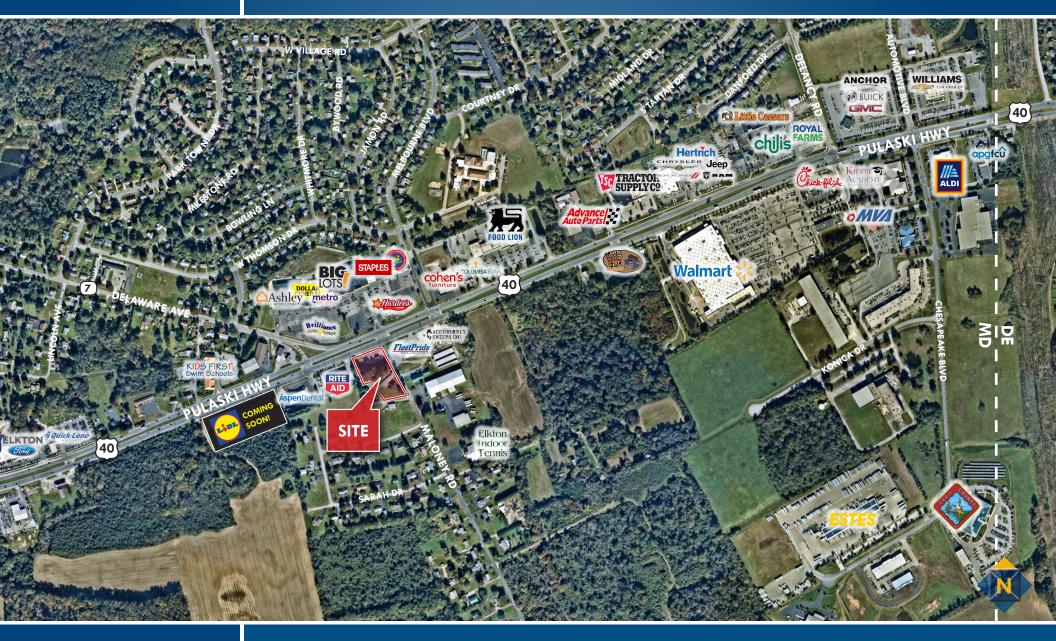

### **LOCAL TRADE AREA** E. PULASKI HIGHWAY & MALONEY ROAD | ELKTON, MARYLAND 21921

Henry DefordVice PresidentTom MottleySenior Vice PresidentC 410.494.4861Image: heterogenetic commercial.comC 443.573.3217Image: heterogenetic commercial.comMackenzie Commercial Real Estate Services, LLC410-821-85852328 W. Joppa Road, Suite 200 | Lutherville-Timonium, Maryland 21093www.MACKENZIECOMMERCIAL.com