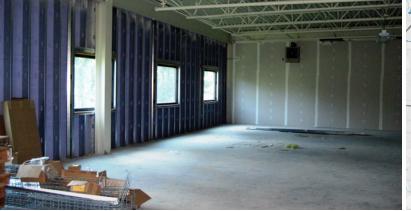

### **AVAILABLE**

First Floor Flex: 2,400 sf Second Floor Office: 2,400 sf

### **HIGHLIGHTS**

- ► New construction office/flex space with Class 'A' finishes; ready for tenant build-out
- ► Easy access to Route 50, the Bay Bridge, and Route 301; convenient to Annapolis, DC, Baltimore, Maryland's Eastern **Shore and Delaware**
- ► Established business park in highly sought-after Kent Island location