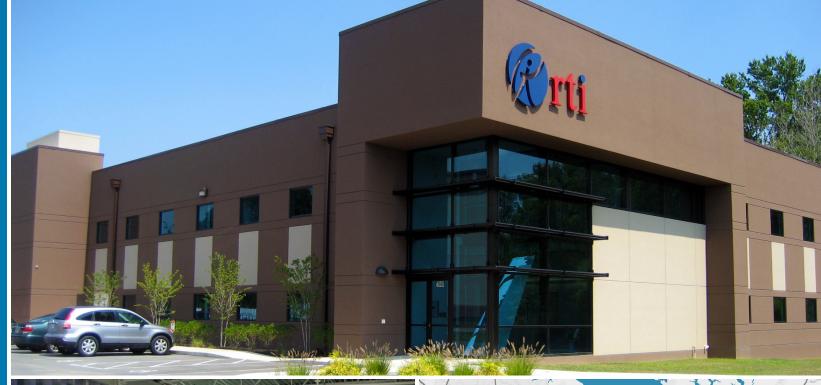

# FOR LEASE Queen Anne's County, MD

## 401 LOG CANOE CIRCLE STEVENSVILLE, MARYLAND 21666

### **HIGHLIGHTS**

- ► New construction office/flex space with Class 'A' finishes; ready for tenant build-out
- ► Easy access to Route 50, the Bay Bridge, and Route 301; convenient to Annapolis, DC, Baltimore, Maryland's Eastern **Shore and Delaware**
- ► Established business park in highly sought-after Kent Island location