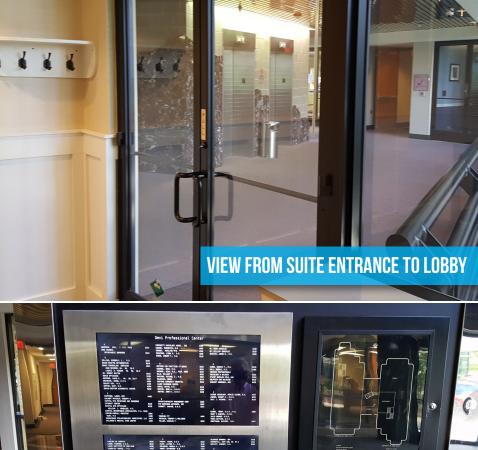

### **INTERIOR PHOTOS**

OMNI PROFESSIONAL BUILDING | 4000 MITCHELLVILLE ROAD | BOWIE, MARYLAND, 20716

**RECEPTION AREA AND CHECK-IN DESK** 

**NEW ELECTRONIC DIRECTORY**