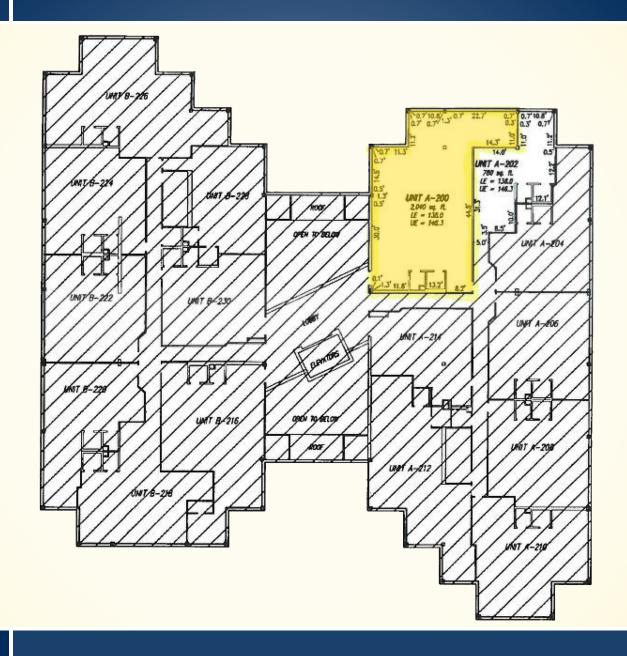

## **FLOOR PLAN**

OMNI PROFESSIONAL BUILDING | 4000 MITCHELLVILLE ROAD | BOWIE, MARYLAND, 20716

#### **AVAILABLE**

Unit A200: 2,040 sf