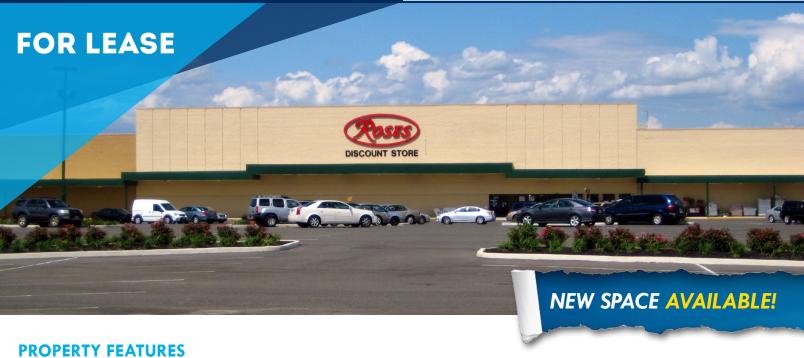

## **FORESTVILLE PLAZA**

7702-7794 MARLBORO PIKE | FORESTVILLE, MD 20747

## I KOI EKIT TEATOKES

- » Available: 2,000 sf 13,520 sf
- » Available: 1 Acre pad site
- » Newly re-developed shopping center anchored by Roses, Save-a-Lot, Price Busters and Forman Mills (new!)
- » Conveniently located at the intersection of Forestville Road and Marlboro Pike in Forestville, MD
- » Immediate access to the Capital Beltway (I-95/I-495)
- » Abundant surface parking

- » New, upgraded exterior facade
- » Near major federal employers: Andrews Air Force Base and U.S. Census Bureau

| <b>DEMOGRAPHICS</b> 2017 | 1 MILE   | 3 MILES  | 5 MILES           |
|--------------------------|----------|----------|-------------------|
| Population               | 8,457    | 77,997   | 252,297           |
| Average HH Income        | \$70,114 | \$74,111 | \$76 <b>,</b> 422 |