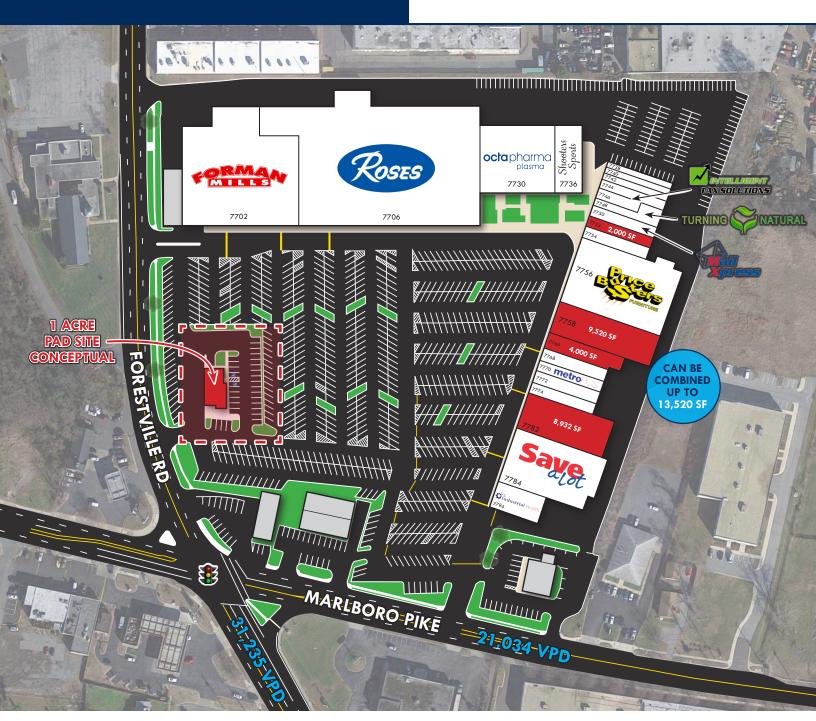

## FORESTVILLE PLAZA

7702-7794 MARLBORO PIKE | FORESTVILLE, MD 20747

| UNIT      | SQ FT           | TENANT                    |
|-----------|-----------------|---------------------------|
| 7702      | 38,544          | Forman Mills              |
| 7706      | 78 <b>,</b> 416 | Roses                     |
| 7730      | 13,812          | Octapharma Plasma         |
| 7736      | 5,000           | Shooters Sports           |
| 7738-7742 | 3,500           | Shammah, Inc.             |
| 7744-7746 | 3,000           | Intelligent Tax Solutions |
| 7748      | 2,000           | Turning Natural           |

| UNIT | SQ FT  | TENANT            |
|------|--------|-------------------|
| 7750 | 2,000  | Mail Xpress       |
| 7752 | 2,000  | AVAILABLE         |
| 7754 | 2,000  | Management Office |
| 7756 | 20,570 | Price Busters     |
| 7758 | 9,520  | AVAILABLE         |
| 7766 | 4,000  | AVAILABLE         |
| 7768 | 2,500  | Salon Couture     |
|      |        |                   |

| UNIT | SQ FT  | TENANT                 |
|------|--------|------------------------|
| 7770 | 2,000  | MetroPCS               |
| 7772 | 2,200  | Cre8tions Beauty Salon |
| 7774 | 1,800  | Unique Cutz            |
| 7780 | 8,932  | AVAILABLE              |
| 7782 | 16,730 | Save-a-Lot             |
| 7794 | 4,000  | Industrial Health      |
| PAD  | 1 Acre | AVAILABLE              |