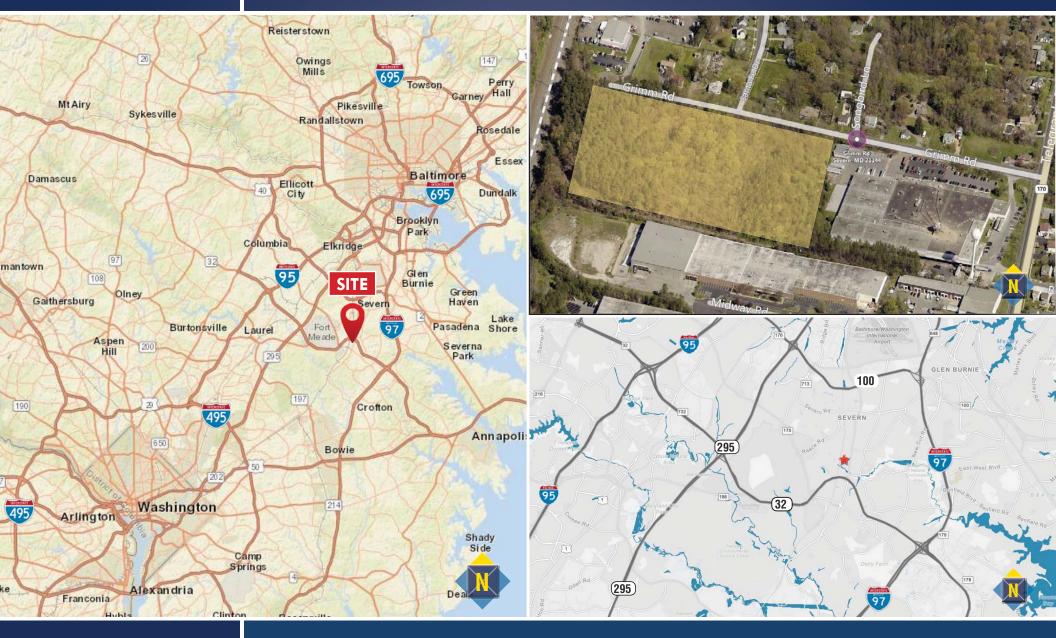

# FOR LEASE Anne Arundel County, MD

## LOCATION GRIMM ROAD | SEVERN MARYLAND 21144