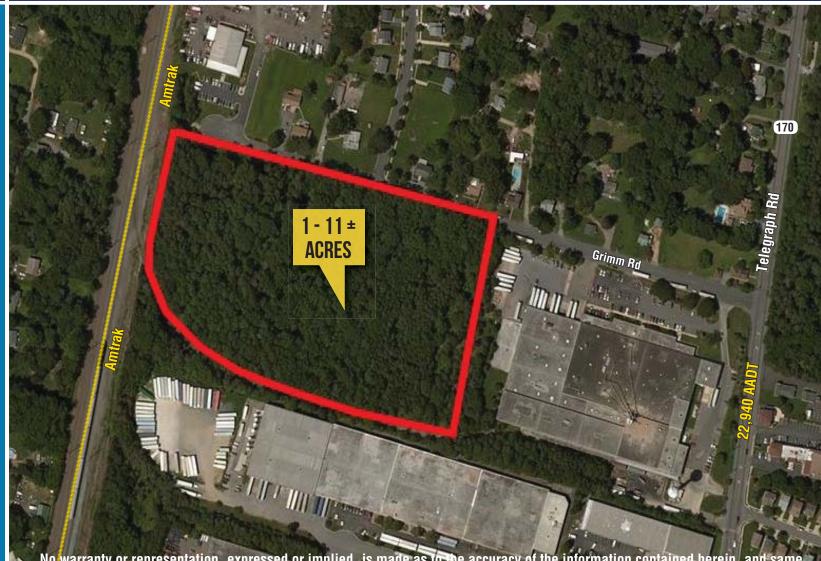

## **GRIMM ROAD - OUTSIDE STORAGE | W-2 GROUND** SEVERN, MARYLAND 21144

#### **SITE SIZE**

1 - 11.00 Acres ± Can be subdivided to suit needs

#### HIGHLIGHTS

- Located within minutes of MD 32/MD 170 intersection
- Perfect for outside storate users
- Odenton Town Center developmental core within 1 mile

Active rail spur line

No warranty or representation, expressed or implied, is made as to the accuracy of the information contained herein, and same is submitted subject to errors, omissions, change of price, rental or other conditions, withdrawal without notice, and to any specific listing conditions, imposed by our principals.