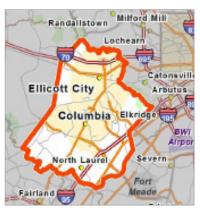

### TROPHY OFFICE SPACE FOR LEASE











LIVE. WORK. PLAY.











## SITE DETAILS

**SIZE:** 28,000 sf  $\pm$  on 2 levels, divisible

SPACE Shell

**PARKING:** On-site free parking

LEASE STRUCTURE: Full Service

Fiber optics service via trunklines located adjacent to the property

**CEILING HEIGHT:** 9'-26'

OCCUPANCY DATE:

**HIGHLIGHTS:** 

2nd Quarter 2017

2 story interior atriumAdjacent to The Mall in

Columbia



#### **COLUMBIA MARKET OVERVIEW**



NUMBER OF BUILDINGS: 219

**MARKET SIZE:** 13,139,696 sf

Overview: Located between Baltimore and Washington, DC in Howard County, Columbia offers convenient access to Annapolis, the Chesapeake Bay, and three international and regional airports. Commuter and bus services and the MARC commuter rail system are available to residents and businesses. Routinely recognized by national news organizations for its highly educated labor pool, the Columbia submarket boasts one of the largest concentrations of corporate, political, and financial centers outside of Washington, DC. Columbia's long history of diversity and abundance of premier retail and recreational amenities has helped the Columbia market remain the largest within the Baltimore Metropolitan Statistical Area (MSA).

## SITE DETAILS

2