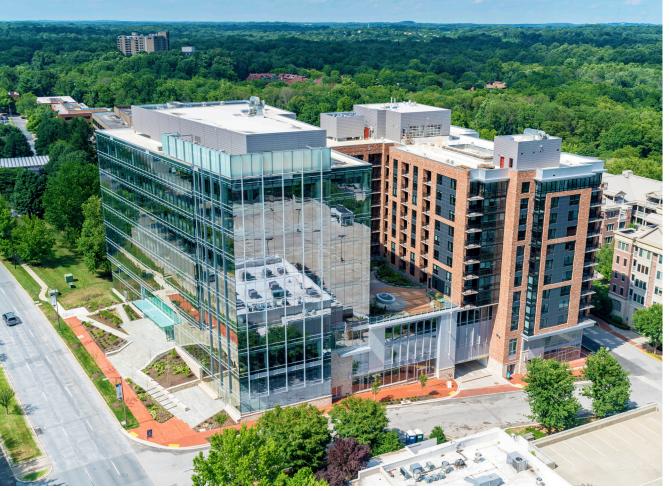

### TROPHY OFFICE SPACE FOR LEASE











LIVE. WORK. PLAY.











## SITE DETAILS

**SIZE:** 28,000 sf  $\pm$  on 2 levels, divisible

SPACE Shell

**PARKING:** On-site free parking

LEASE STRUCTURE: Full Service

Fiber optics service via trunklines located adjacent to the property

**CEILING HEIGHT:** 9'-26'

OCCUPANCY DATE:

**HIGHLIGHTS:** 

2nd Quarter 2017

2 story interior atriumAdjacent to The Mall in

Columbia



#### **COLUMBIA MARKET OVERVIEW**



NUMBER OF BUILDINGS: 219

**MARKET SIZE:** 13,139,696 sf

Overview: Located between Baltimore and Washington, DC in Howard County, Columbia offers convenient access to Annapolis, the Chesapeake Bay, and three international and regional airports. Commuter and bus services and the MARC commuter rail system are available to residents and businesses. Routinely recogniz