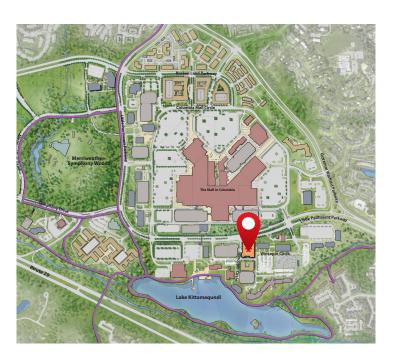

**CEILING HEIGHT:** 9'-26'

OCCUPANCY DATE:

**HIGHLIGHTS:** 

2nd Quarter 2017

2 story interior atriumAdjacent to The Mall in

Columbia