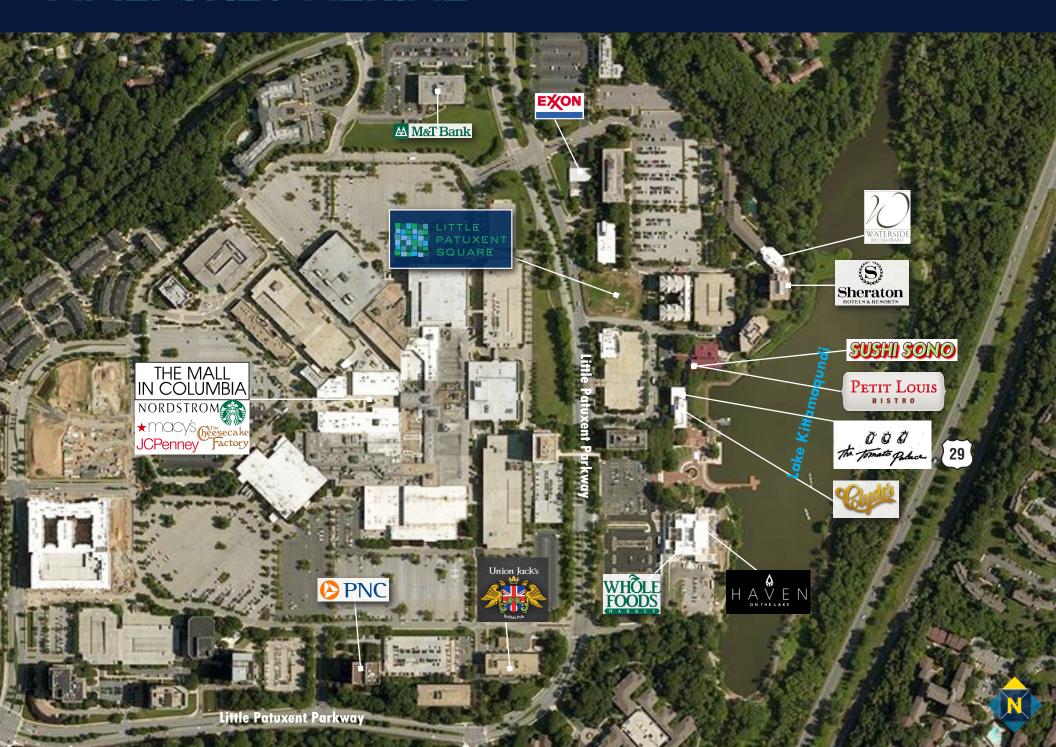

d between Baltimore and Washington, DC in Howard County, Columbia offers convenient access to Annapolis, the Chesapeake Bay, and three international and regional airports. Commuter and bus services and the MARC commuter rail system are available to residents and businesses. Routinely recognized by national news organizations for its highly educated labor pool, the Columbia submarket boasts one of the largest concentrations of corporate, political, and financial centers outside of Washington, DC. Columbia's long history of diversity and abundance of premier retail and recreational amenities has helped the Columbia market remain the largest within the Baltimore Metropolitan Statistical Area (MSA).

## SITE DETAILS

2 STORY ATRIUM

# 2 STORY ATRIUM











LEVEL 2

# **AMENITIES AERIAL**



## **DRIVE TIMES**





#### **CONTACT INFORMATION**

#### **OFFICE**

#### **Chris Bennett**

Executive Vice President & Principal 410.953.0352 cbennett@mackenziecommercial.com

#### **Allison Perry**

Real Estate Advisor
443.573.3208
aperry@mackenziecommercial.com

#### Dave Sciamarelli

Vice President
973.713.1846
dsciamarelli@mackenziecommercial.com

#### Adam Nachlas, SIOR

Senior Vice President
443798.9343
anachlas@mackenziecommercial.com

#### Hayes Merkert, SIOR

Senior Vice President
443.798.9344
hmerkert@mackenziecommercial.com

#### **RETAIL**

#### John Schultz

Senior Vice President & Principal 410.494.4894 jschultz@mackenziecommercial.com