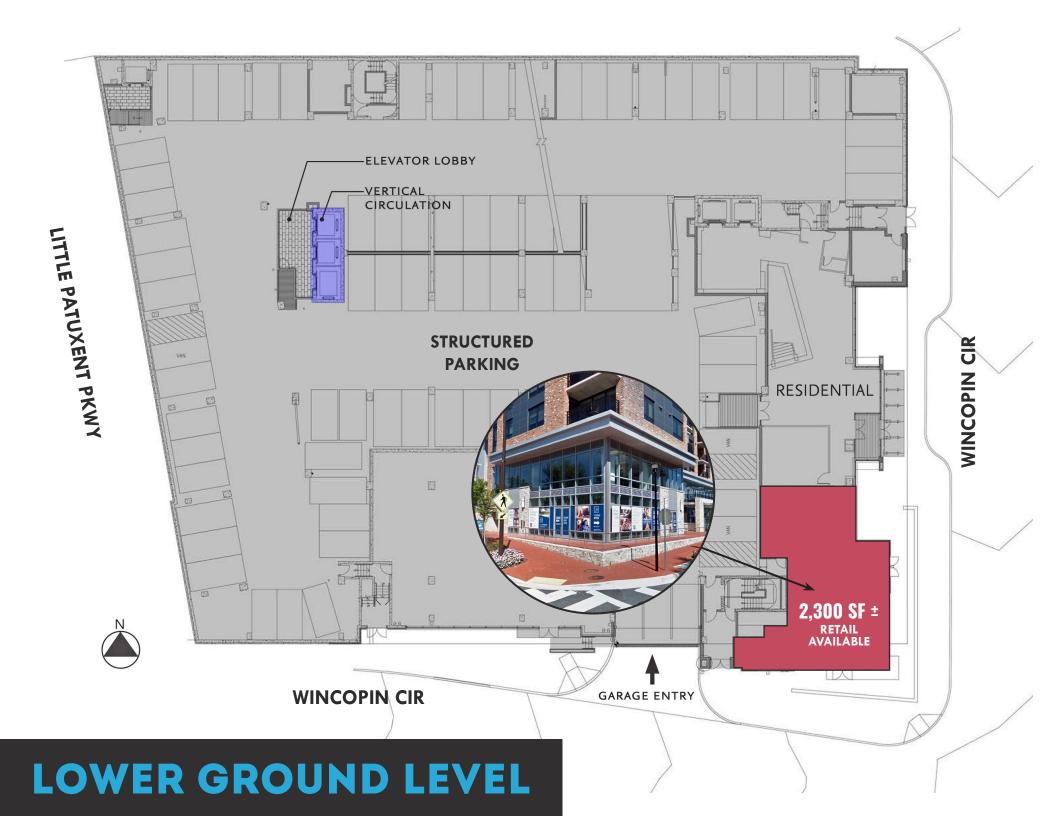

| A STATE OF THE PROPERTY OF THE STATE OF THE |                            |
|-------------------------------------------------------------------------------------------------------------------------------------------------------------------------------------------------------------------------------------------------------------------------------------------------------------------------------------------------------------------------------------------------------------------------------------------------------------------------------------------------------------------------------------------------------------------------------------------------------------------------------------------------------------------------------------------------------------------------------------------------------------------------------------------------------------------------------------------------------------------------------------------------------------------------------------------------------------------------------------------------------------------------------------------------------------------------------------------------------------------------------------------------------------------------------------------------------------------------------------------------------------------------------------------------------------------------------------------------------------------------------------------------------------------------------------------------------------------------------------------------------------------------------------------------------------------------------------------------------------------------------------------------------------------------------------------------------------------------------------------------------------------------------------------------------------------------------------------------------------------------------------------------------------------------------------------------------------------------------------------------------------------------------------------------------------------------------------------------------------------------------|----------------------------|
| SPACE<br>CONDITION:                                                                                                                                                                                                                                                                                                                                                                                                                                                                                                                                                                                                                                                                                                                                                                                                                                                                                                                                                                                                                                                                                                                                                                                                                                                                                                                                                                                                                                                                                                                                                                                                                                                                                                                                                                                                                                                                                                                                                                                                                                                                                                           | SHELL                      |
| PARKING:                                                                                                                                                                                                                                                                                                                                                                                                                                                                                                                                                                                                                                                                                                                                                                                                                                                                                                                                                                                                                                                                                                                                                                                                                                                                                                                                                                                                                                                                                                                                                                                                                                                                                                                                                                                                                                                                                                                                                                                                                                                                                                                      | ON-SITE FREE<br>PARKING    |
| OCCUPANCY<br>DATE:                                                                                                                                                                                                                                                                                                                                                                                                                                                                                                                                                                                                                                                                                                                                                                                                                                                                                                                                                                                                                                                                                                                                                                                                                                                                                                                                                                                                                                                                                                                                                                                                                                                                                                                                                                                                                                                                                                                                                                                                                                                                                                            | IMMEDIATE                  |
| HIGHLIGHTS:                                                                                                                                                                                                                                                                                                                                                                                                                                                                                                                                                                                                                                                                                                                                                                                                                                                                                                                                                                                                                                                                                                                                                                                                                                                                                                                                                                                                                                                                                                                                                                                                                                                                                                                                                                                                                                                                                                                                                                                                                                                                                                                   | 2-STORY<br>INTERIOR ATRIUM |
| AVAILABLE<br>RETAIL:                                                                                                                                                                                                                                                                                                                                                                                                                                                                                                                                                                                                                                                                                                                                                                                                                                                                                                                                                                                                                                                                                                                                                                                                                                                                                                                                                                                                                                                                                                                                                                                                                                                                                                                                                                                                                                                                                                                                                                                                                                                                                                          | 1,380-2,300 SF             |