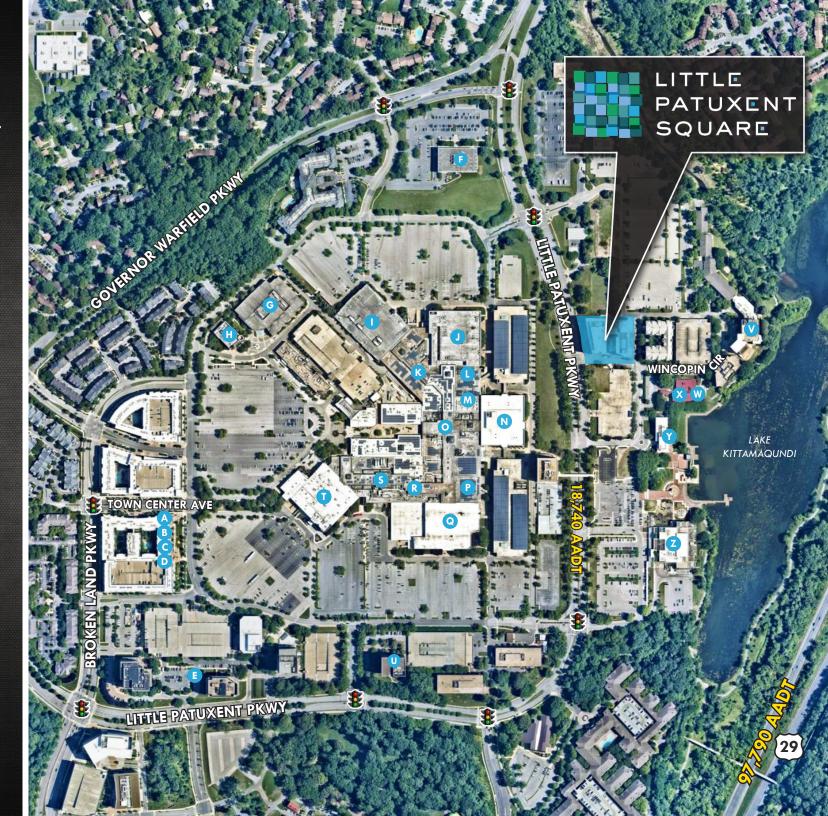

## LOCAL AMENITIES

- A CORNER BAKERY CAFE
- B CALIBURGER
- C MOD PIZZA
- D FLOYD'S BARBERSHOP
- E BB&T
- M&T BANK
- G AMC COLUMBIA 14
- H THE CHEESECAKE FACTORY
- NORDSTROM
- J MACY'S
- K EDDIE BAUER
- WILLIAMS-SONOMA
- M EXPRESS
- N LORD & TAYLOR
- O J. CREW
- P H&M
- Q JCPENNEY
- R CHICK-FIL-A
- S CHIPOTLE
- T SEARS
- U PNC
- V SHERATON
- W SUSHI SONO
- X PETIT LOUIS BISTRO
- Y CLYDE'S
- WHOLE FOODS