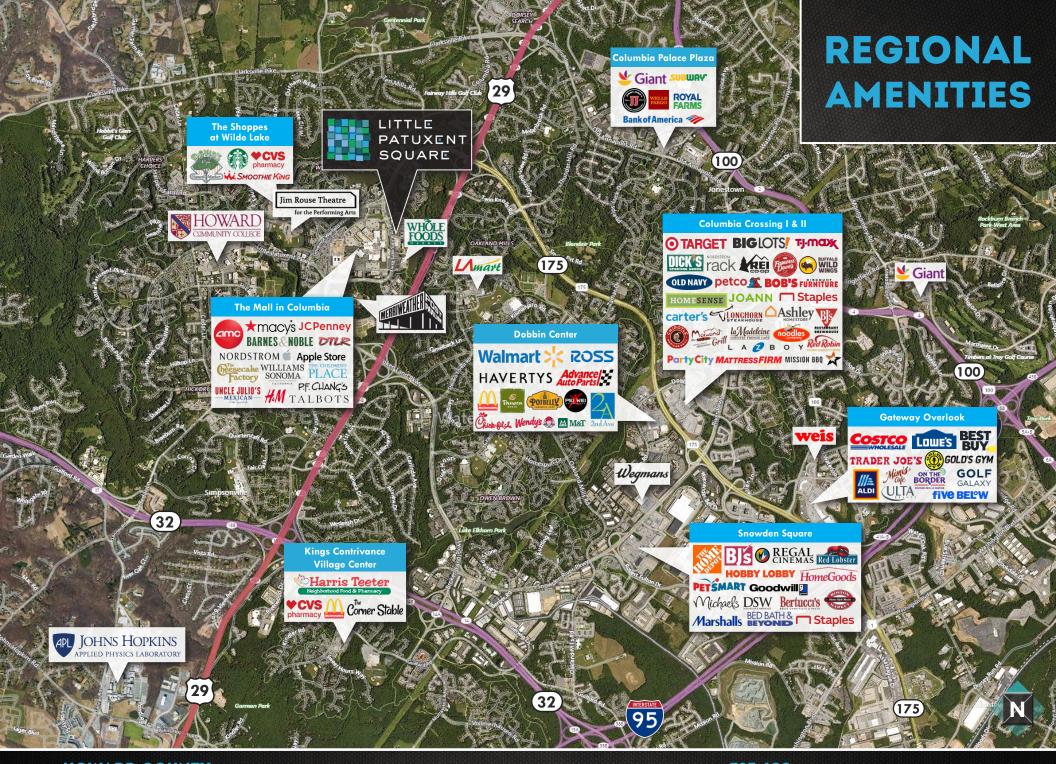

## LOCAL AMENITIES

- A CORNER BAKERY CAFE
- B CALIBURGER
- C MOD PIZZA
- D FLOYD'S BARBERSHOP
- E BB&T
- M&T BANK
- G AMC COLUMBIA 14
- H THE CHEESECAKE FACTORY
- NORDSTROM
- J MACY'S
- K EDDIE BAUER
- WILLIAMS-SONOMA
- M EXPRESS
- N LORD & TAYLOR
- O J. CREW
- P H&M
- Q JCPENNEY
- R CHICK-FIL-A
- S CHIPOTLE
- T SEARS
- U PNC
- V SHERATON
- W SUSHI SONO
- X PETIT LOUIS BISTRO
- Y CLYDE'S
- WHOLE FOODS