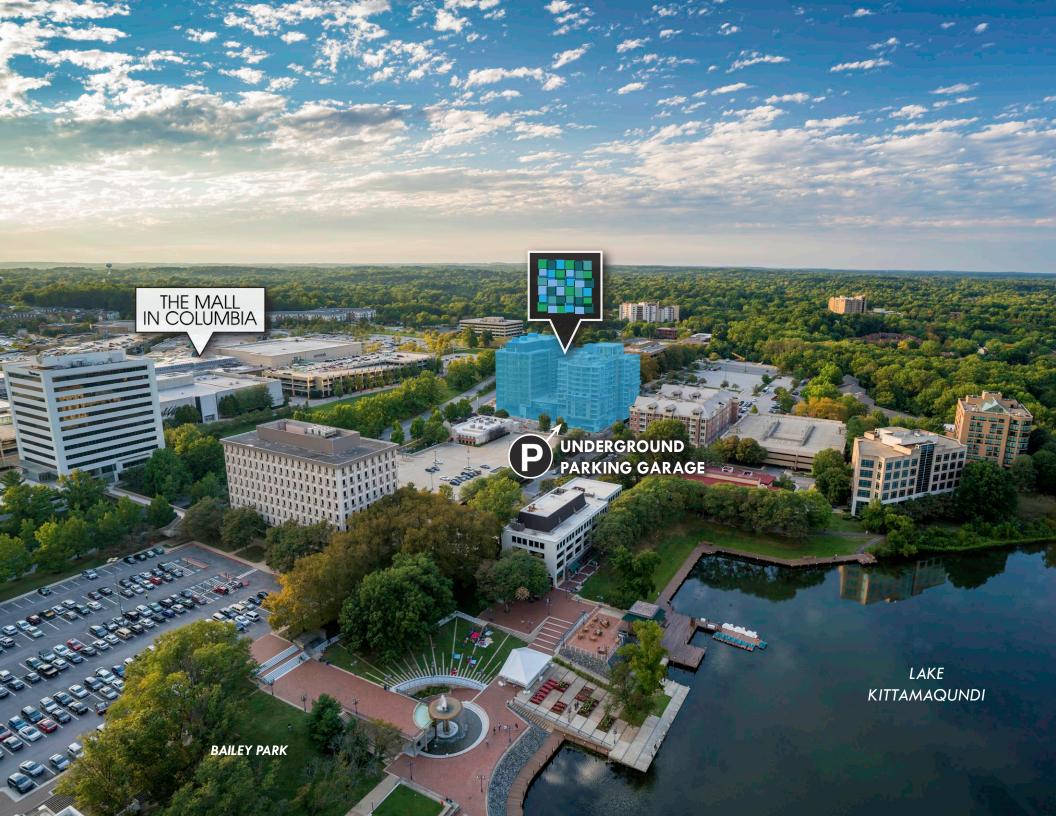

RETAIL OPPORTUNITIES WITH RARE ROADSIDE VISIBILITY IN THE HEART OF DOWNTOWN COLUMBIA, MD

AVAILABLE

NEIGHBORING PROJECTS WILL INCREASE THE EXISTING DENSITY BY 2,500 RESIDENTS AND 30,000 OFFICE EMPLOYEES OVER THE NEXT 1-3 YEARS.