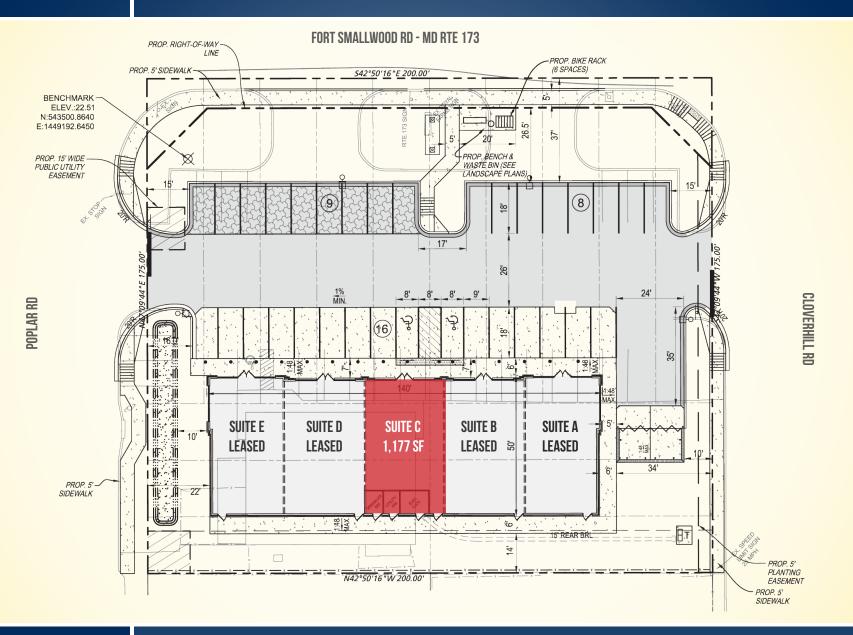

## FOR LEASE FLOOR PLAN Anne Arundel County, MD THE SHOPS AT RIVIERA BEACH | 8482 FORT SMALLWOOD ROAD | PASADENA, MARYLAND 21122

#### **AVAILABLE**

1.177 sf