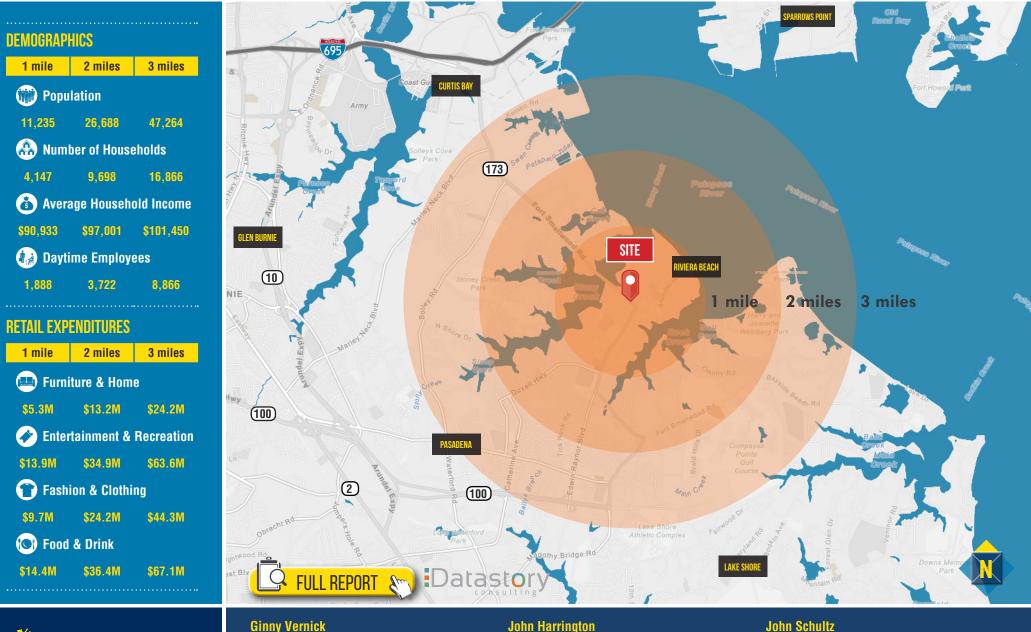

# **LOCATION / DEMOGRAPHICS** The shops at riviera beach | 8482 Fort smallwood road | pasadena, maryland 21122

**a** 410.953.0368

🔄 jharrington@mackenziecommercial.com avernick@mackenziecommercial.com 🗹 jschultz@mackenziecommercial.com No warranty or representation, expressed or implied, is made as to the accuracy of the information contained herein, and same is submitted subject to errors, omissions, change of price, rental or other conditions, withdrawal without notice, and to any specific listing conditions imposed by our principals.