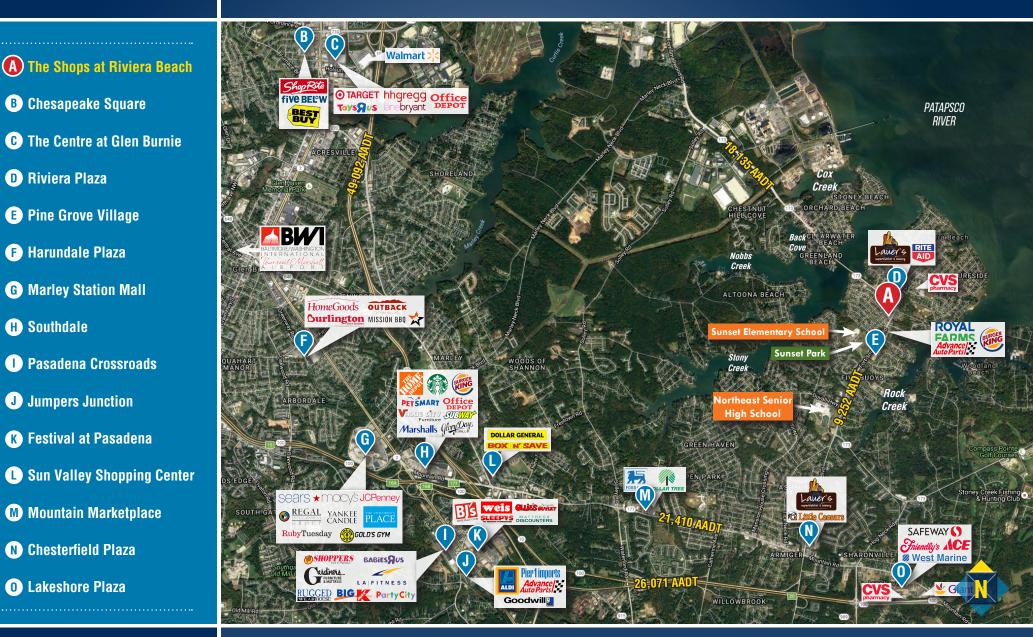

**D** Riviera Plaza

**E** Pine Grove Village

**F** Harundale Plaza

**J** Jumpers Junction

N Chesterfield Plaza

0 Lakeshore Plaza

**H** Southdale

## **TRADE AREA** THE SHOPS AT RIVIERA BEACH | 8482 FORT SMALLWOOD ROAD | PASADENA, MARYLAND 21122

Ginny Vernick

**2** 410.953.0368

gvernick@mackenziecommercial.com