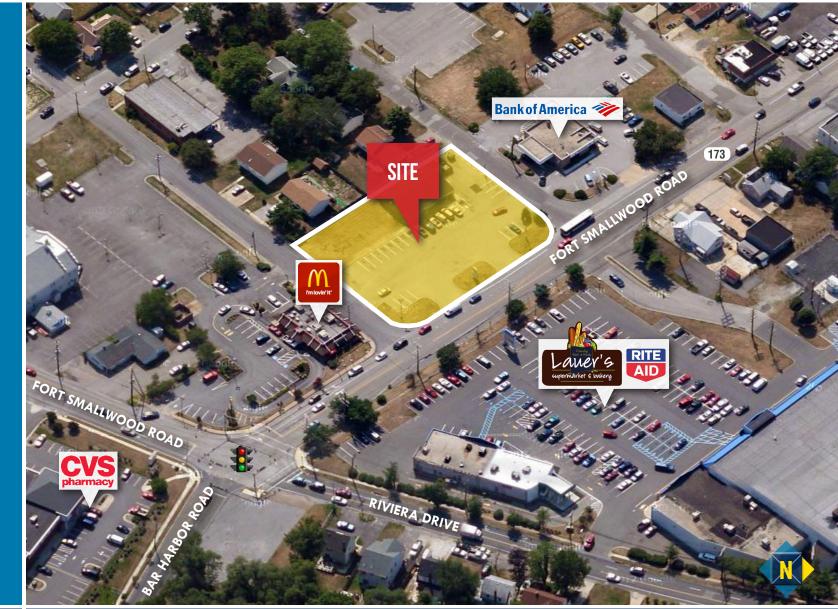

#### **TRAFFIC COUNT** 18,135 AADT (Fort Smallwood Rd)

ZONING

C3 (General Commercial)

UTILITIES Gas, public sewer, and water

#### HIGHLIGHTS

- ▶ New 7,000 sf convenienceoriented retail center by the intersection of Fort Smallwood **Road and Riviera Drive**
- Site is immediately across from Lauer's Food Market and Rite Aid Pharmacy and between McDonald's and Bank of America
- Around the corner from Sunset Park, Sunset Elementary School, and Northeast Senior High School