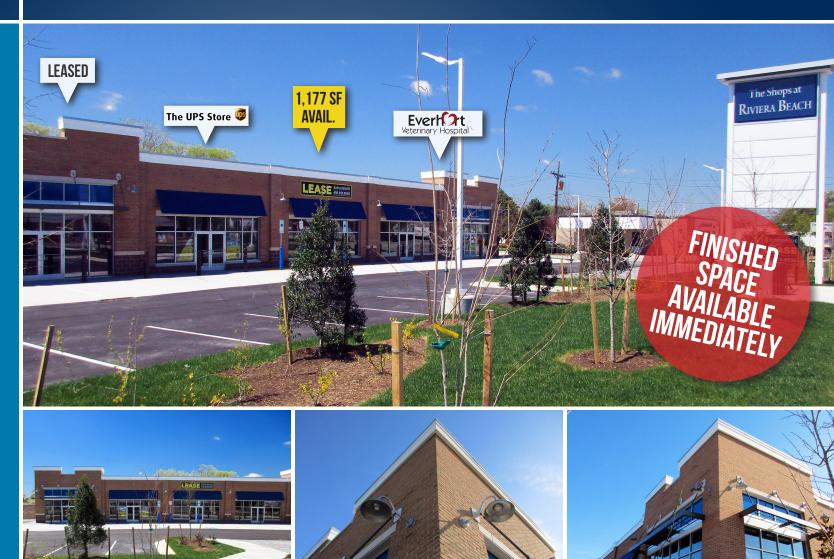

## THE SHOPS AT RIVIERA BEACH 8482 FORT SMALLWOOD ROAD | PASADENA, MARYLAND 21122

( )

**Ginny Vernick** 

**a** 410.953.0368

gvernick@mackenziecommercial.com

#### **AVAILABLE**

1.177 sf

#### HIGHLIGHTS

- ▶ New 7,000 sf convenienceoriented retail center by the intersection of Fort Smallwood **Road and Riviera Drive**
- Site is immediately across from Lauer's Food Market and Rite Aid Pharmacy and between McDonald's and Bank of America
- Around the corner from Sunset Park, Sunset Elementary School, and Northeast Senior High School