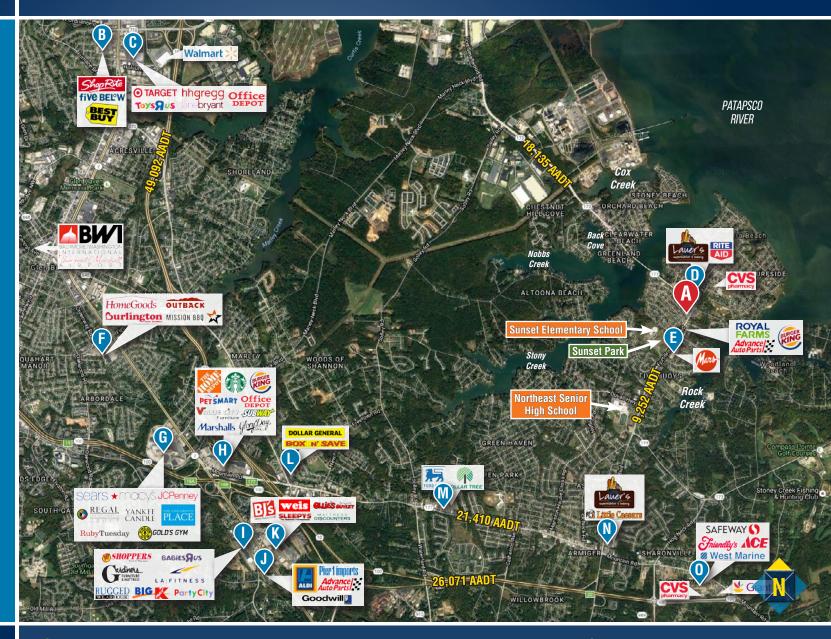

### TRADE AREA

THE SHOPS AT RIVIERA BEACH | 8482 FORT SMALLWOOD ROAD | PASADENA, MARYLAND, 21122

- (A) The Shops at Riviera Beach
- **B** Chesapeake Square
- C The Centre at Glen Burnie
- D Riviera Plaza
- **E** Pine Grove Village
- **F** Harundale Plaza
- **G** Marley Station Mall
- G Southdale
- Pasadena Crossroads
- **J** Jumpers Junction
- **K** Festival at Pasadena
- L Sun Valley Shopping Center
- M Mountain Marketplace
- N Chesterfield Plaza
- **1** Lakeshore Plaza