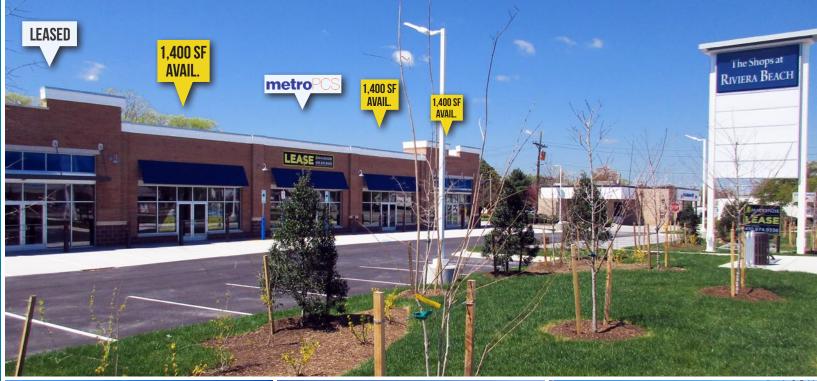

#### **AVAILABLE**

(3) 1,400 sf storefronts (28' x 50')

#### **HIGHLIGHTS**

- ► New 7,000 sf convenienceoriented retail center by the intersection of Fort Smallwood **Road and Riviera Drive**
- ► Site is immediately across from Lauer's Food Market and Rite Aid Pharmacy and between McDonald's and Bank of America
- Around the corner from Sunset Park, Sunset Elementary **School and Northeast Senior** High School

### **BIRDSEYE**

THE SHOPS AT RIVIERA BEACH | 8482 FORT SMALLWOOD ROAD | PASADENA, MARYLAND, 21122