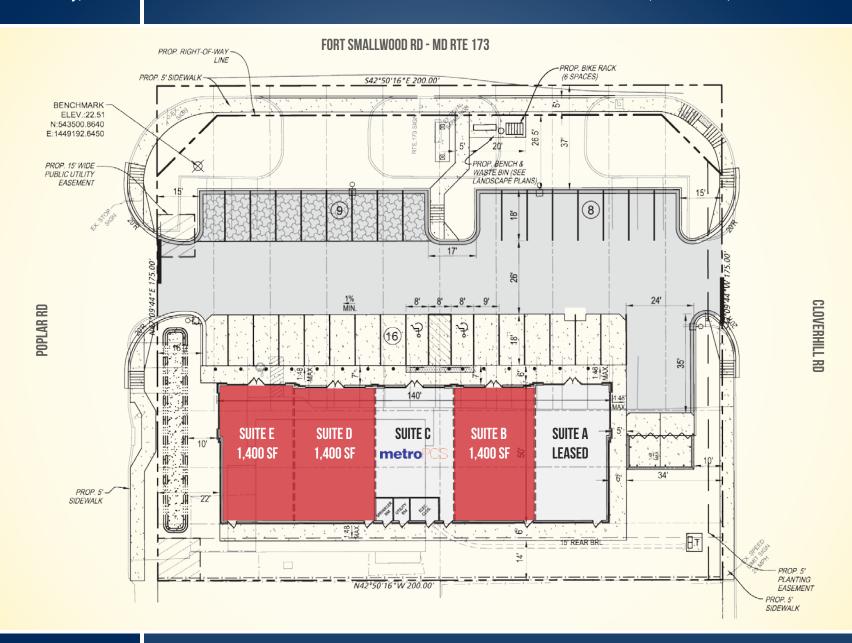

#### **AVAILABLE**

(3) 1,400 sf storefronts (28' x 50')

### **FLOOR PLAN**

THE SHOPS AT RIVIERA BEACH | 8482 FORT SMALLWOOD ROAD | PASADENA, MARYLAND, 21122