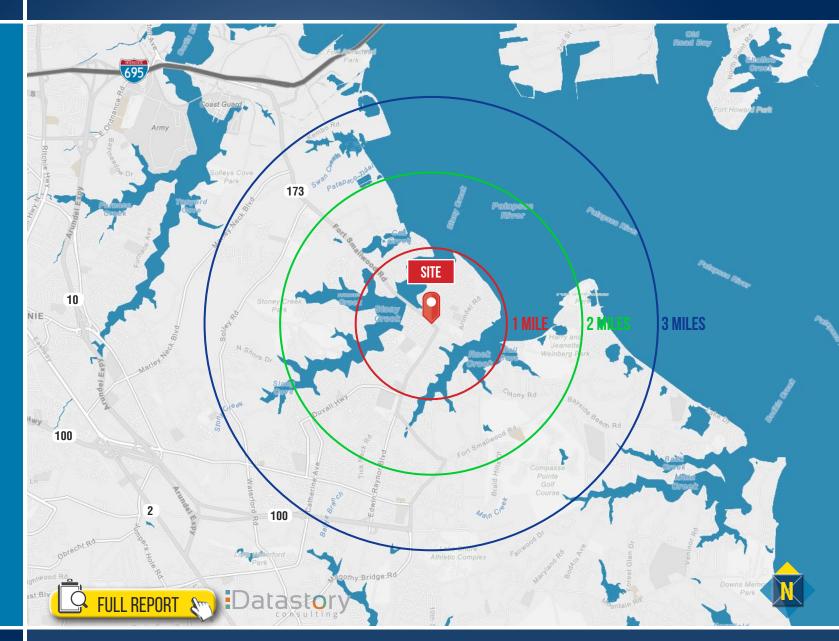

## LOCATION / DEMOGRAPHICS THE SHOPS AT RIVIERA BEACH | 8482 FORT SMALLWOOD ROAD | PASADENA, MARYLAND, 21122

#### DEMOGRAPHICS

2 miles 3 miles 1 mile

Population

26.688 47.264

Number of Households

9.698 16.866

Average Household Income

\$101.450 \$97.001