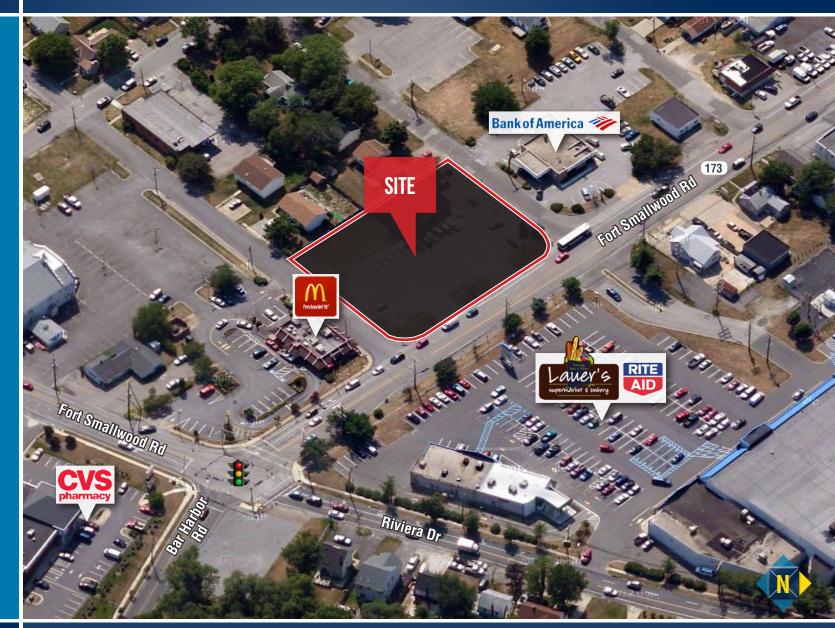

#### **HIGHLIGHTS**

- ► New 7,000 sf convenienceoriented retail center by the intersection of Fort Smallwood **Road and Riviera Drive**
- ► Site is immediately across from Lauer's Food Market and Rite Aid Pharmacy and between McDonald's and Bank of America
- Around the corner from Sunset Park, Sunset Elementary **School and Northeast Senior** High School