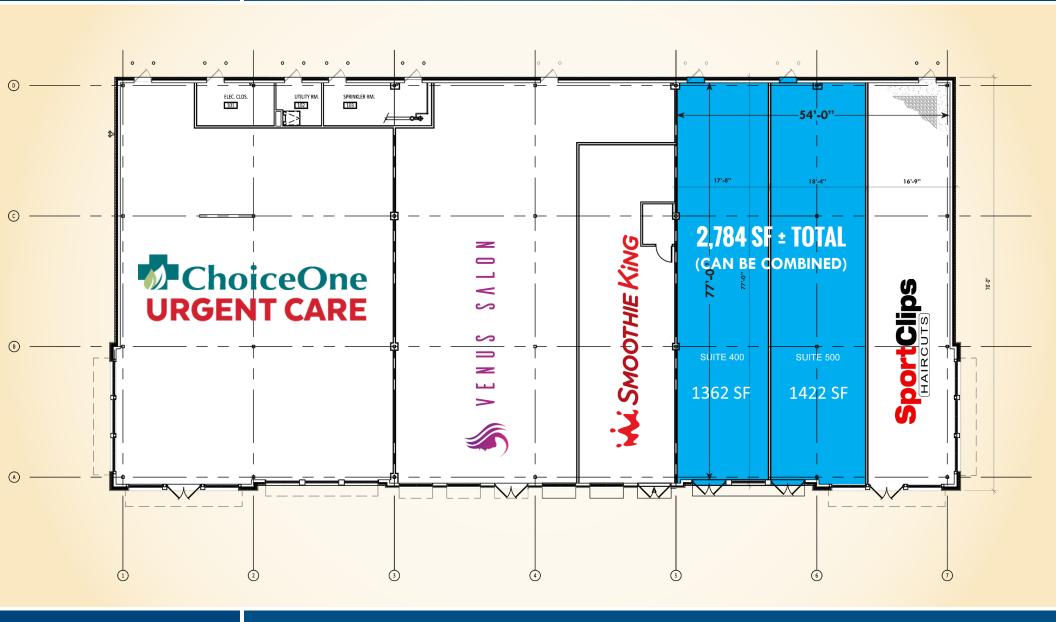

### **AVAILABLE**

1,300 - 2,784 sf ± (divisible)

### **FLOOR PLAN**

ROCK SPRING COMMONS | 1526-1528 ROCK SPRING ROAD | FOREST HILL, MARYLAND 21050

**■ jharrington**@mackenziecommercial.com