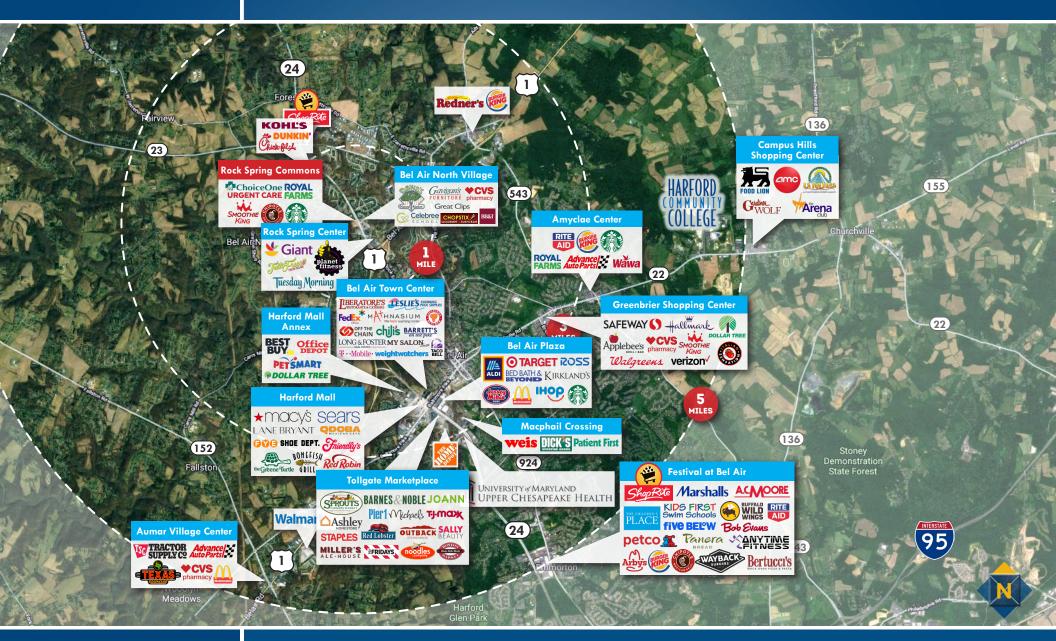

### **TRADE AREA**

ROCK SPRING COMMONS | 1526-1528 ROCK SPRING ROAD | FOREST HILL, MARYLAND 21050

**Sean Langford** 

**3** 443.573.3218

**■ slangford**@mackenziecommercial.com