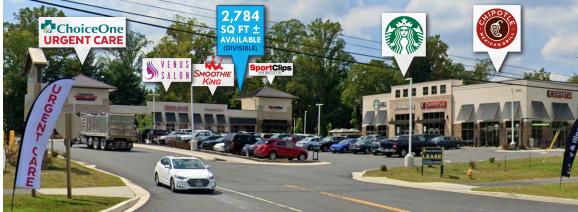

### **HIGHLIGHTS**

- ► New construction with beautiful build-out
- ► Join Starbucks, Royal Farms, Smoothie King, SportClips, Chipotle, Venus Salon and **ChoiceOne Urgent Care**
- ► Last remaining shopping center available on Route 24 corridor
- ► High visibility location
- ► Access to signalized intersection at Route 24 and **Forest Valley Drive**

### **AVAILABLE**

1,300 - 2,784 sf ± (divisible)