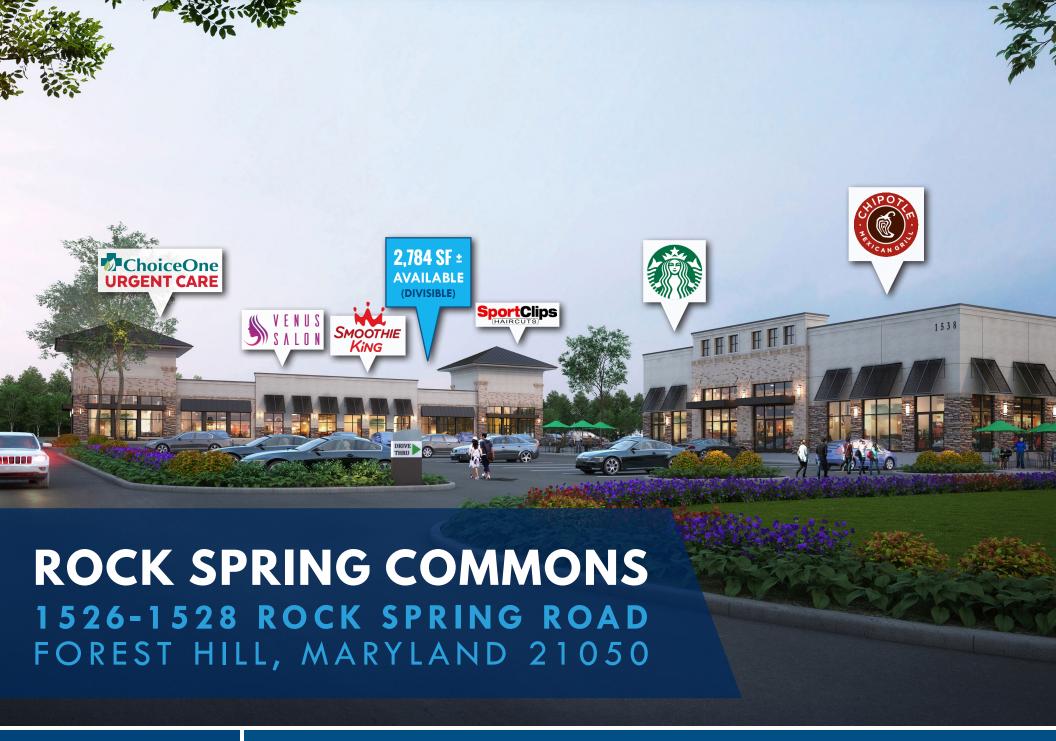

# ROCK SPRING COMMONS 1526-1528 ROCK SPRING ROAD | FOREST HILL, MARYLAND 21050

### **AVAILABLE**

1,300 - 2,784 sf ± (divisible)

### **HIGHLIGHTS**

- ► New construction with beautiful build-out
- ► Join Starbucks, Royal Farms, Smoothie King, SportClips, Chipotle, Venus Salon and **ChoiceOne Urgent Care**
- ► Last remaining shopping center available on Route 24 corridor
- ► High visibility location
- ► Access to signalized intersection at Route 24 and **Forest Valley Drive**