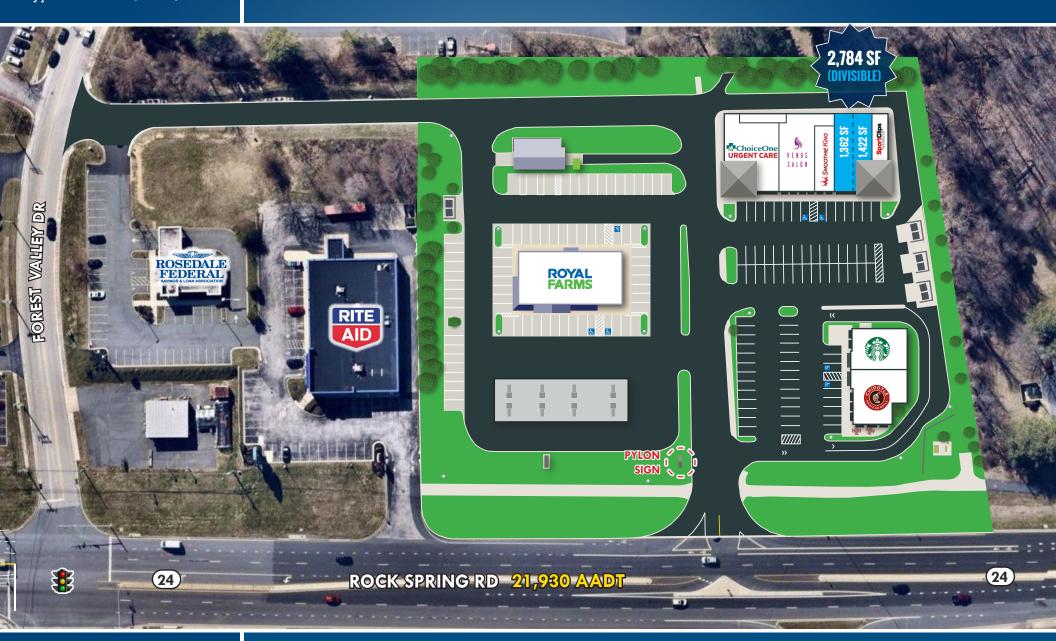

### **AVAILABLE**

1,300 - 2,784 sf ± (divisible)

### **HIGHLIGHTS**

- ► New construction with beautiful build-out
- ► Join Starbucks, Royal Farms, Smoothie King, SportClips, Chipotle, Venus Salon and **ChoiceOne Urgent Care**
- ► Last remaining shopping center available on Route 24 corridor
- ► High visibility location
- ► Access to signalized intersection at Route 24 and **Forest Valley Drive**

## SITE PLAN

ROCK SPRING COMMONS | 1526-1528 ROCK SPRING ROAD | FOREST HILL, MARYLAND 21050

**■ slangford**@mackenziecommercial.com

John Harrington

⇒ 410.494.4863

⇒ jharrington@mackenziecommercial.com

John Schultz