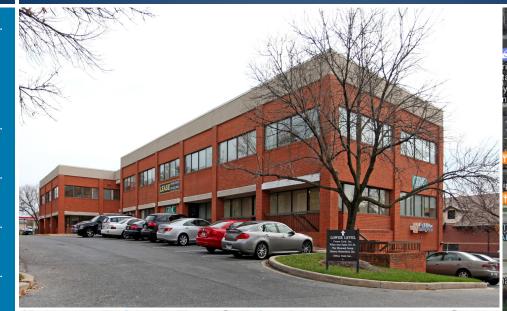

# HUNT VALLEY PROFESSIONAL CENTER

9 SCHILLING ROAD | HUNT VALLEY, MARYLAND 21031

## HIGHLIGHTS

- In close proximity to light rail and easy access to I-83 and surrounding markets
- Located seconds from Hunt Valley Towne Center, providing numerous dining and retail options
- ► Building size is 37,982 sf