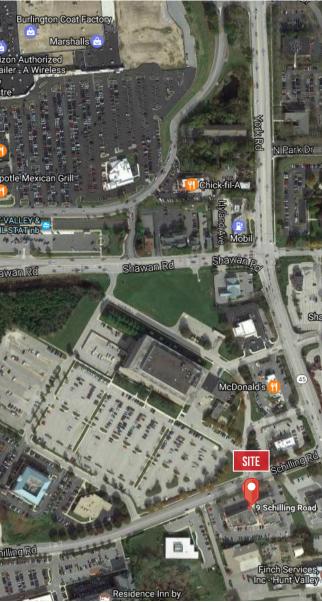

# HUNT VALLEY PROFESSIONAL CENTER

9 SCHILLING ROAD | HUNT VALLEY, MARYLAND 21031

## HIGHLIGHTS

- In close proximity to light rail and easy access to I-83 and surrounding markets
- Located seconds from Hunt Valley Towne Center, providing numerous dining and retail options
- ► Building size is 37,982 sf