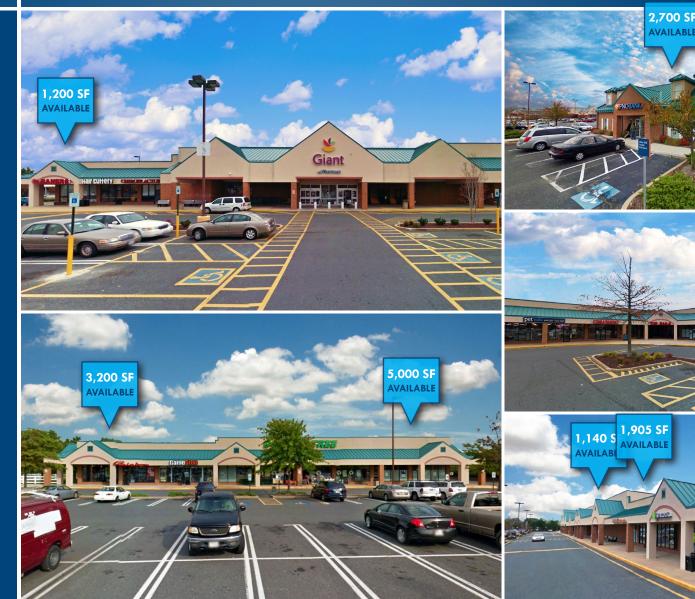

# **SHOPPES AT EASTON** 8223 ELLIOTT ROAD | EASTON, MARYLAND 21601

#### **AVAILABLE**

| ► 1,140 sf           | ► 2,700 sf |
|----------------------|------------|
| ▶ 1,200 sf (8/31/19) | ► 3,200 sf |
| ► 1,905 sf           | ► 5,000 sf |