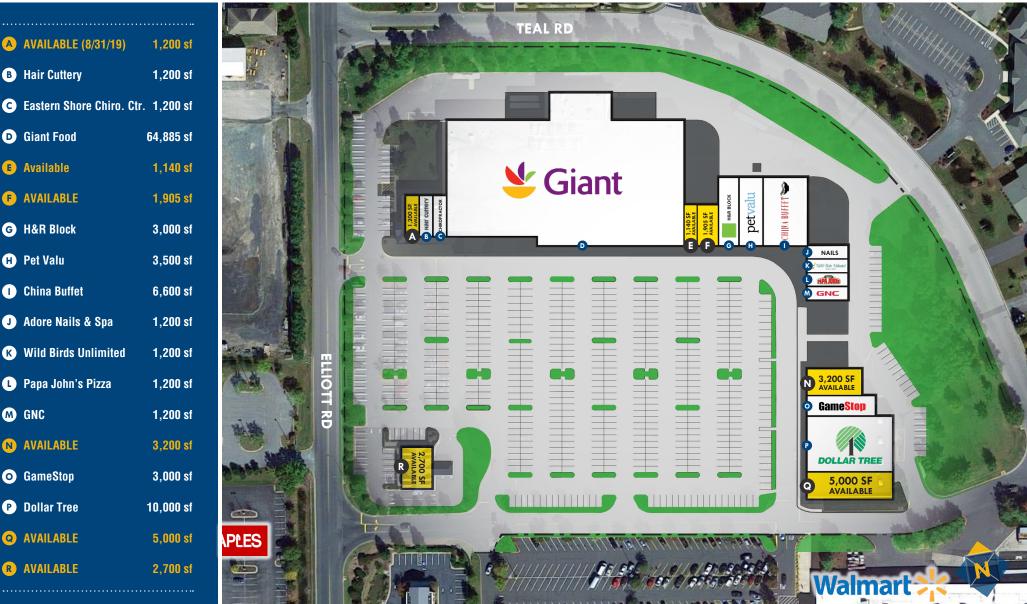

# **SITE PLAN** SHOPPES AT EASTON | 8223 ELLIOTT ROAD | EASTON, MARYLAND 21601

**AVAILABLE (8/31/19)** 

**B** Hair Cuttery

**D** Giant Food

Available

**F** AVAILABLE

G H&R Block

H Pet Valu

China Buffet

J Adore Nails & Spa

K Wild Birds Unlimited

Papa John's Pizza

M GNC

**N** AVAILABLE

**o** GameStop

P Dollar Tree

**Q** AVAILABLE

R AVAILABLE

E

Michael Lang **a** 443.798.9346 mlang@mackenziecommercial.com MacKenzie Commercial Real Estate Services, LLC • 410-821-8585 • 2328 W. Joppa Road, Suite 200 | Lutherville-Timonium, Maryland 21093 • www.MACKENZIECOMMERCIAL.com