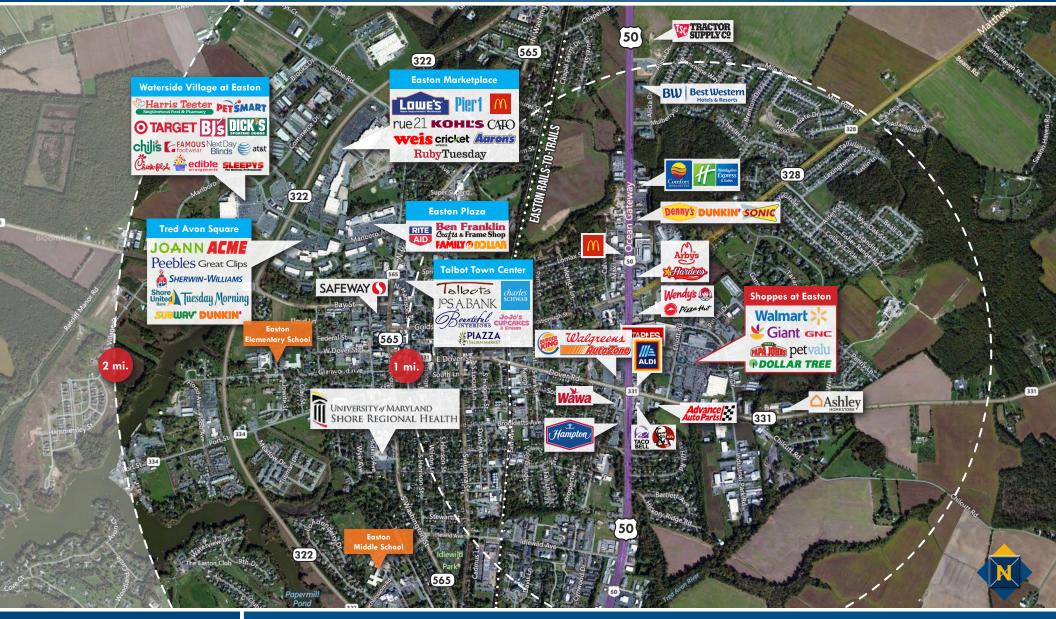

## **TRADE AREA** SHOPPES AT EASTON | 8223 ELLIOTT ROAD | EASTON, MARYLAND 21601

**Tom Fidler a** 410,494,4860 **tfidler**@mackenziecommercial.com Laura Williams **a** 410.494.4864

Iwilliams@mackenziecommercial.com