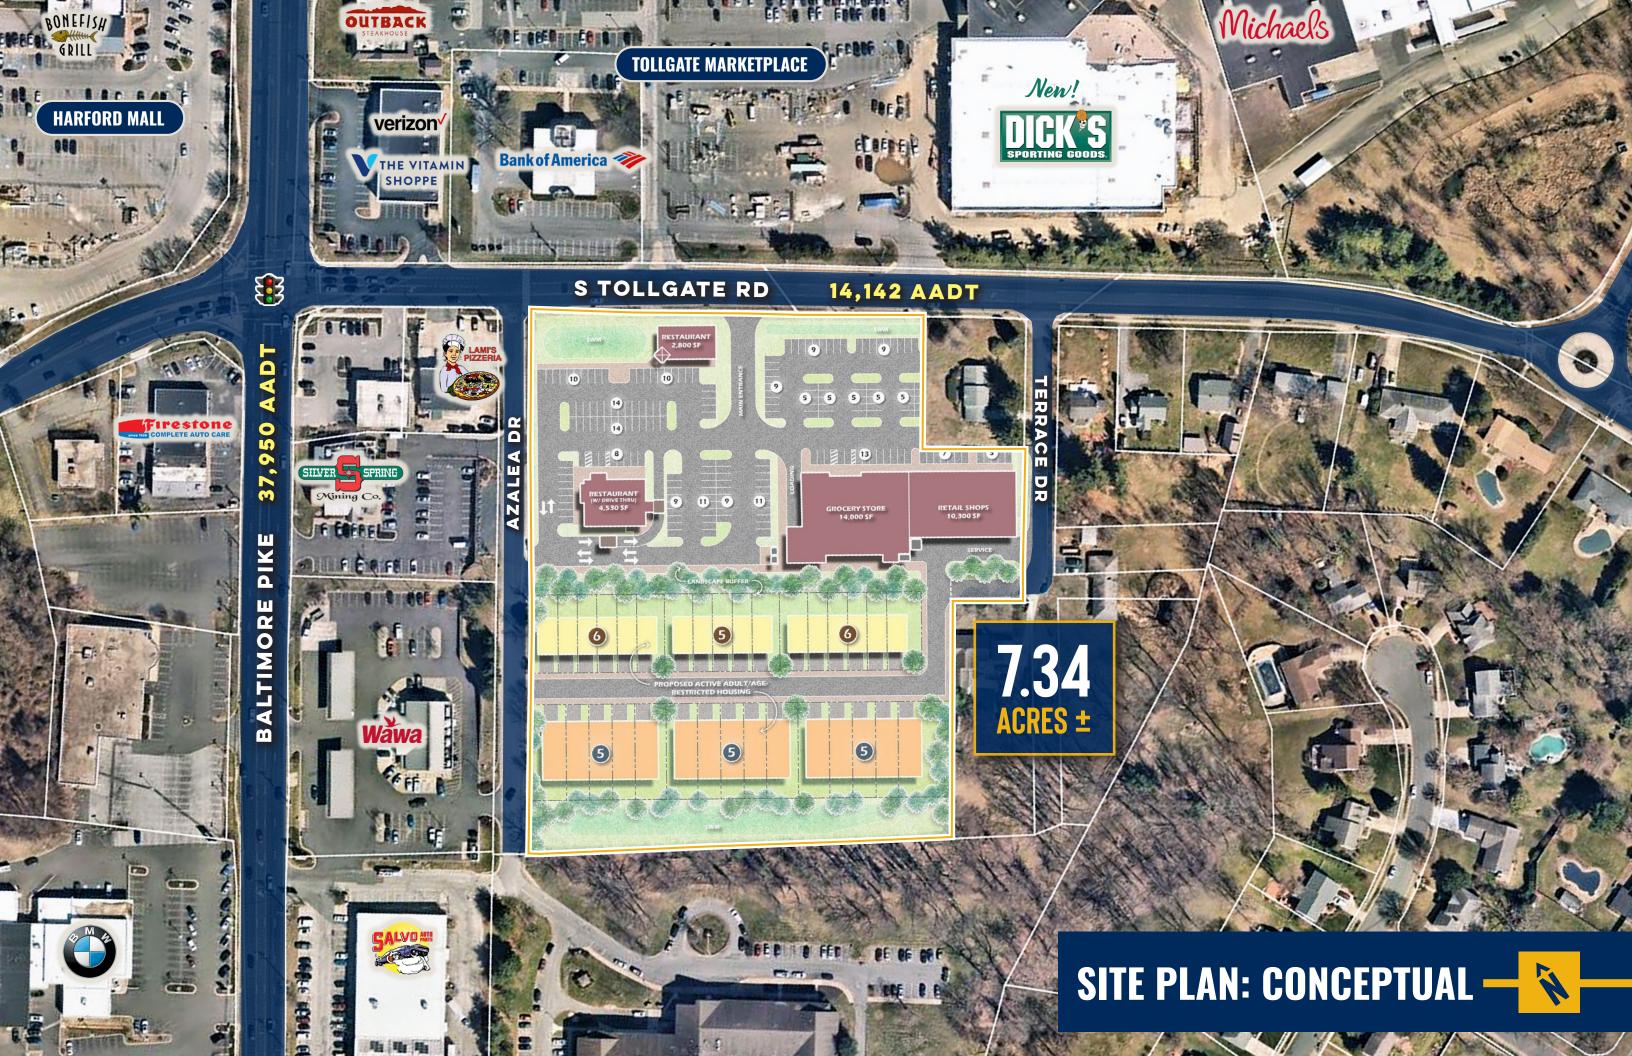

## **OVERVIEW:**

- » Directly across from Tollgate Marketplace, a busy power center located at the intersection of Rt. 24 and Rt. 1 in Downtown Bel Air
- » Located in the heart of Bel Air's retail/commercial epicenter, including Harford Mall, Bel Air Plaza and Bel Air Town Center
- » Surrounded by dense, affluent, residential neighborhoods
- » Nearby retailers include Target, Amazon Fresh (coming soon), Home Depot, Aldi, Barnes & Noble, Weis, Dick's Sporting Goods, T.J. Maxx, Michaels, Ulta, Joann, Staples, Sprouts and more!
- » Within walking distance to UMD Upper Chesapeake Health

**AVAILABLE**:

**RETAIL AND PAD SITES** 

**TOTAL LOT SIZE:** 

7.34 ACRES ±

**ZONING:** 

**B2** (COMMUNITY BUSINESS DISTRICT)

TRAFFIC COUNT:

14,142 AADT (S. TOLLGATE RD)