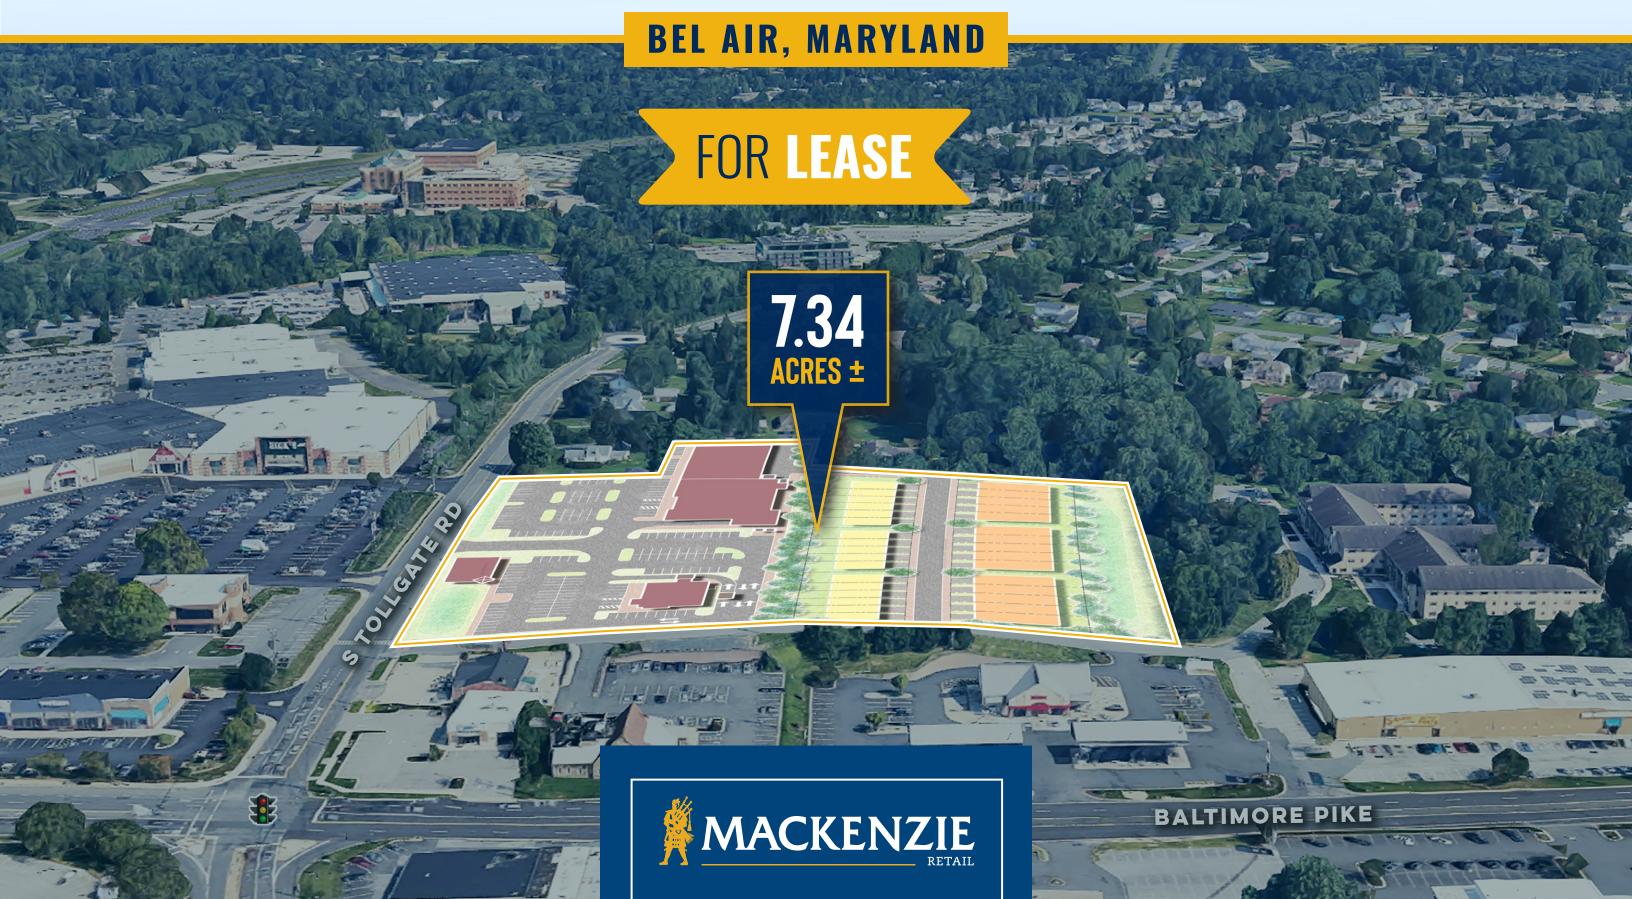

# TOLLGATE CENTRE-

**AVAILABLE**:

**RETAIL AND PAD SITES** 

**TOTAL LOT SIZE:** 

7.34 ACRES ±

**ZONING:** 

**B2** (COMMUNITY BUSINESS DISTRICT)

TRAFFIC COUNT:

14,142 AADT (S. TOLLGATE RD)