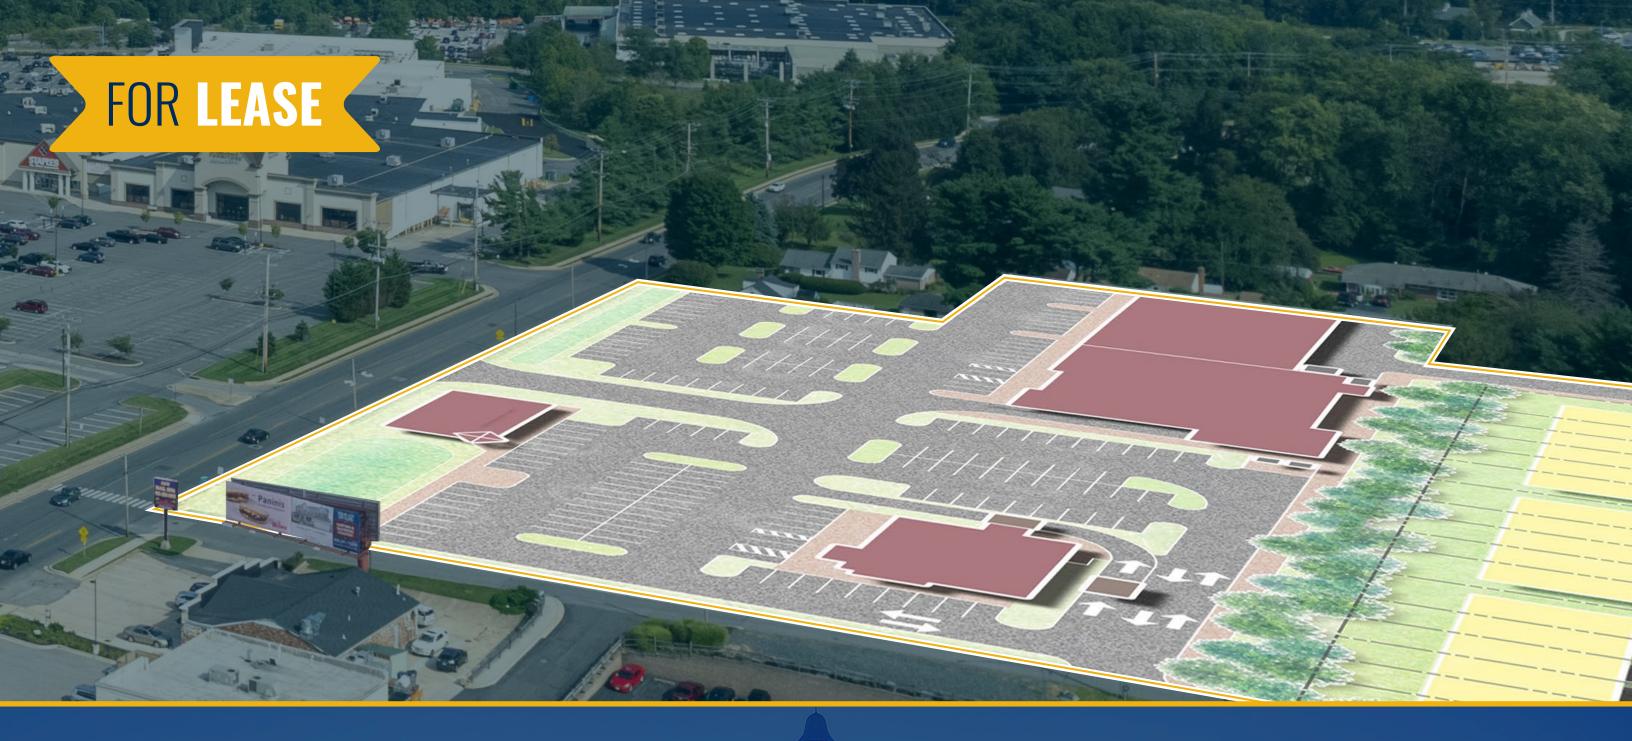

**AVAILABLE**:

**RETAIL AND PAD SITES** 

**TOTAL LOT SIZE:** 

7.34 ACRES ±

**ZONING:** 

**B2** (COMMUNITY BUSINESS DISTRICT)

TRAFFIC COUNT:

14,142 AADT (S. TOLLGATE RD)