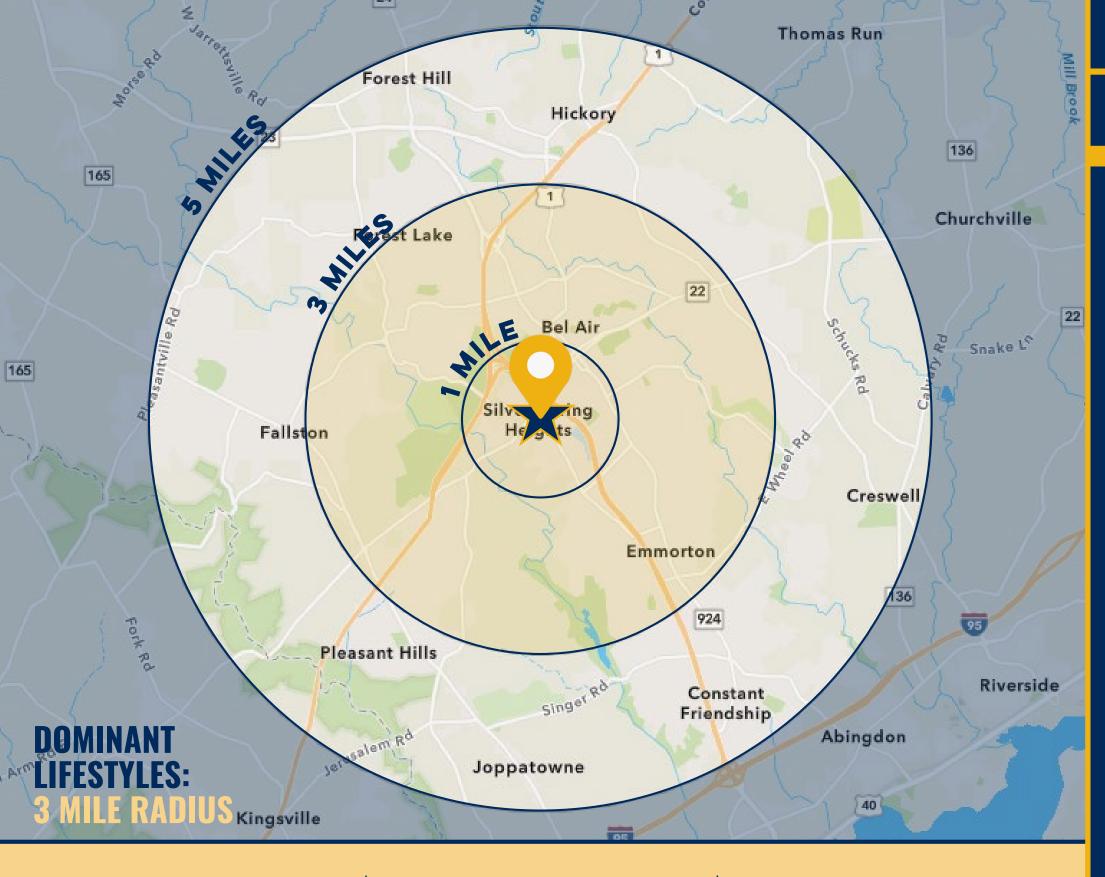

## **DEMOGRAPHICS**

120231

RADIUS:

1 MILE

3 MILES

**5 MILES** 

#### **RESIDENTIAL POPULATION**

7,753

66,142

120,271

#### **DAYTIME POPULATION**

18,662

70,722

112,855

### **AVERAGE HOUSEHOLD INCOME**

\$119,084

\$140,038

\$140,096

#### **NUMBER OF HOUSEHOLDS**

3,363

25,362

45,533

20% SAVVY **SUBURBANITES** 

14% **OLD AND NEWCOMERS** 

11% **GOLDEN** YEARS

**CLICK FOR MORE INFO** 