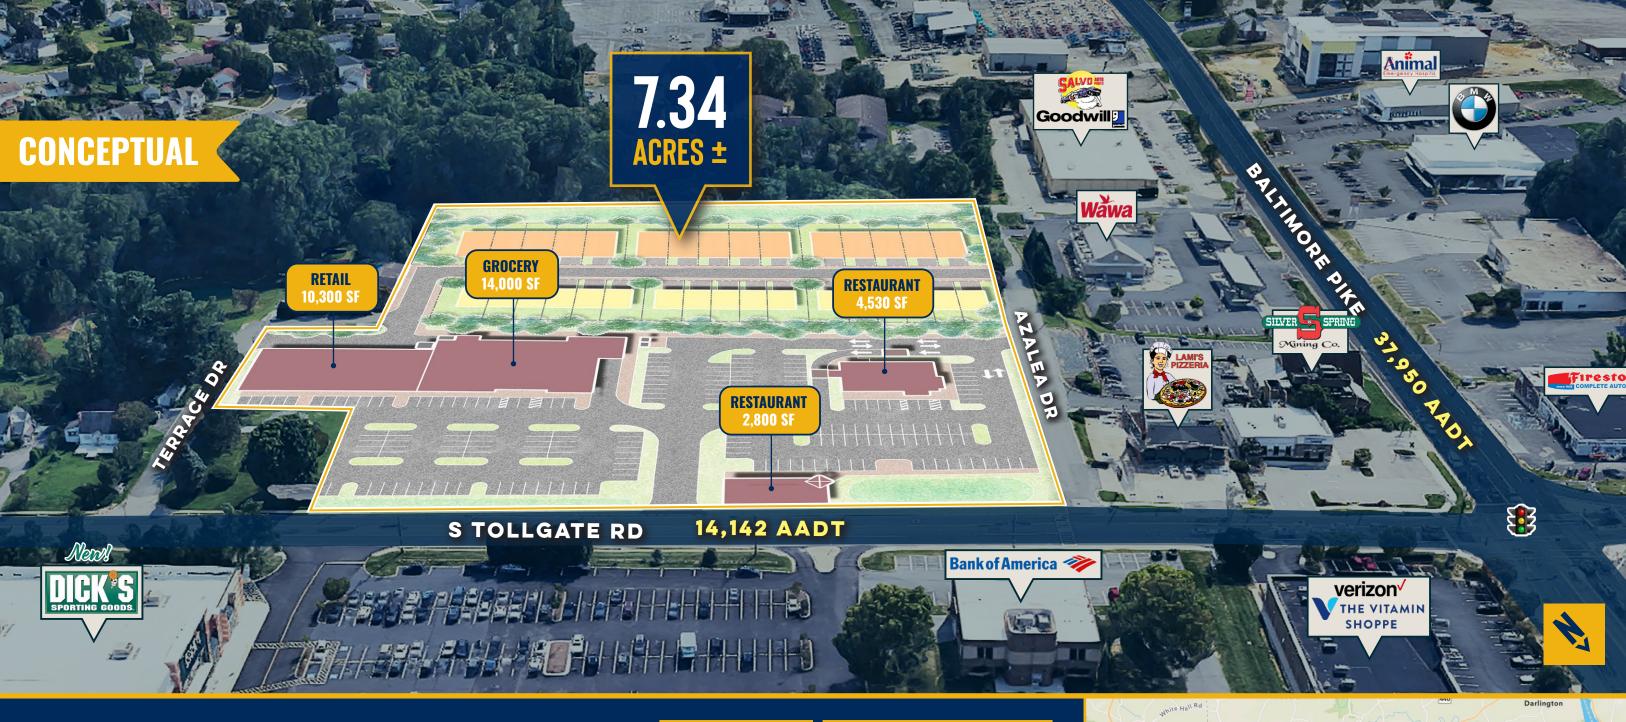

**AVAILABLE**:

**RETAIL AND PAD SITES** 

**TOTAL LOT SIZE:** 

7.34 ACRES ±

**ZONING:** 

**B2** (COMMUNITY BUSINESS DISTRICT)

TRAFFIC COUNT:

14,142 AADT (S. TOLLGATE RD)