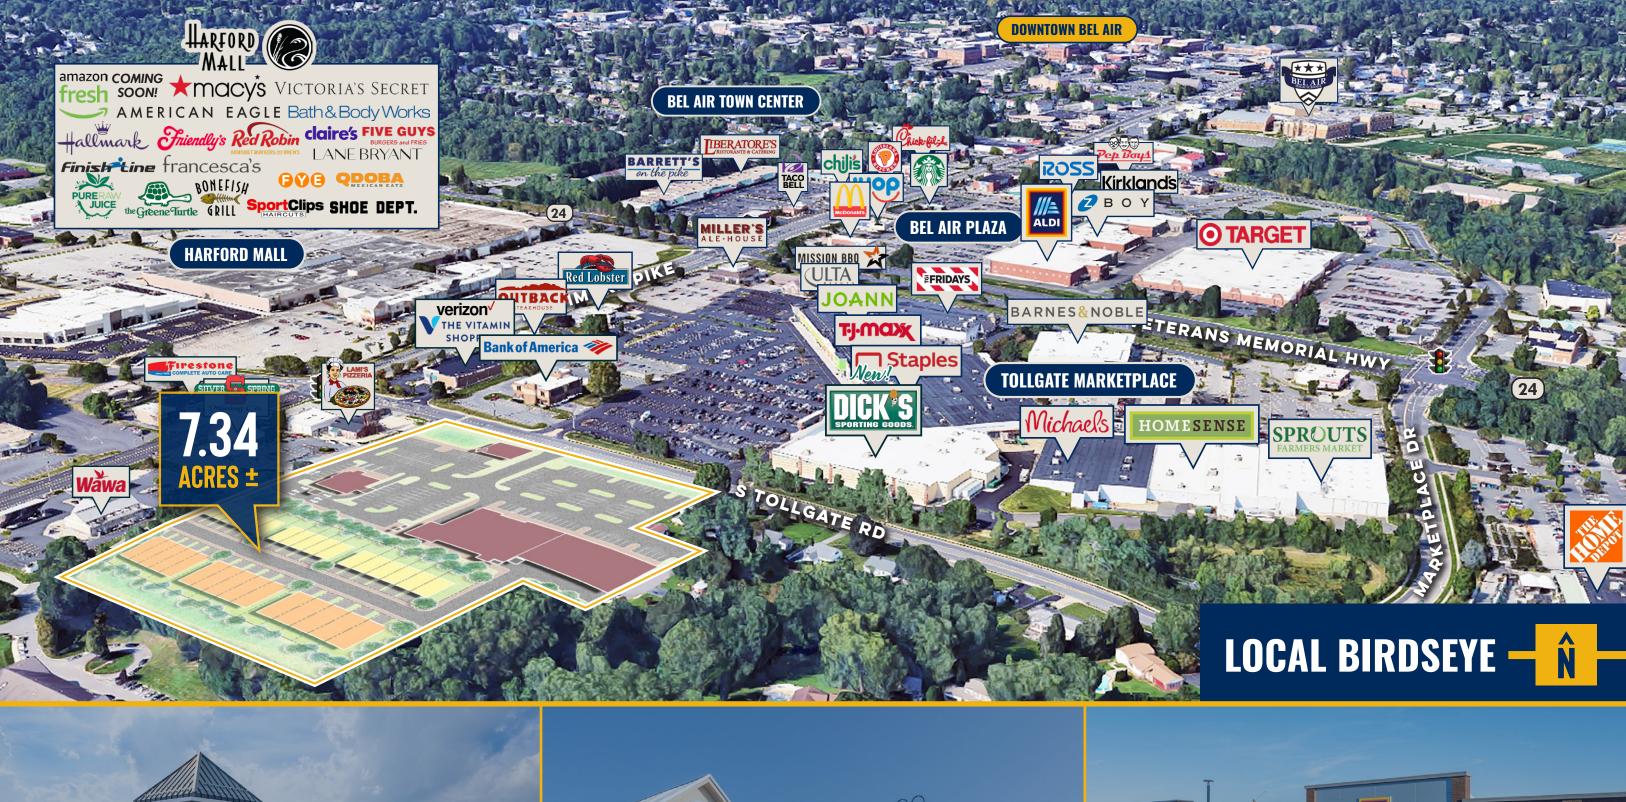

# TOLLGATE CENTRE-

## **OVERVIEW:**

- » Directly across from Tollgate Marketplace, a busy power center located at the intersection of Rt. 24 and Rt. 1 in Downtown Bel Air
- » Located in the heart of Bel Air's retail/commercial epicenter, including Harford Mall, Bel Air Plaza and Bel Air Town Center
- » Surrounded by dense, affluent, residential neighborhoods
- » Nearby retailers include Target, Amazon Fresh (coming soon), Home Depot, Aldi, Barnes & Noble, Weis, Dick's Sporting Goods, T.J. Maxx, Michaels, Ulta, Joann, Staples, Sprouts and more!
- » Within walking distance to UMD Upper Chesapeake Health

**AVAILABLE**:

**RETAIL AND PAD SITES** 

**TOTAL LOT SIZE:** 

7.34 ACRES ±

**ZONING:** 

**B2** (COMMUNITY BUSINESS DISTRICT)

TRAFFIC COUNT:

14,142 AADT (S. TOLLGATE RD)