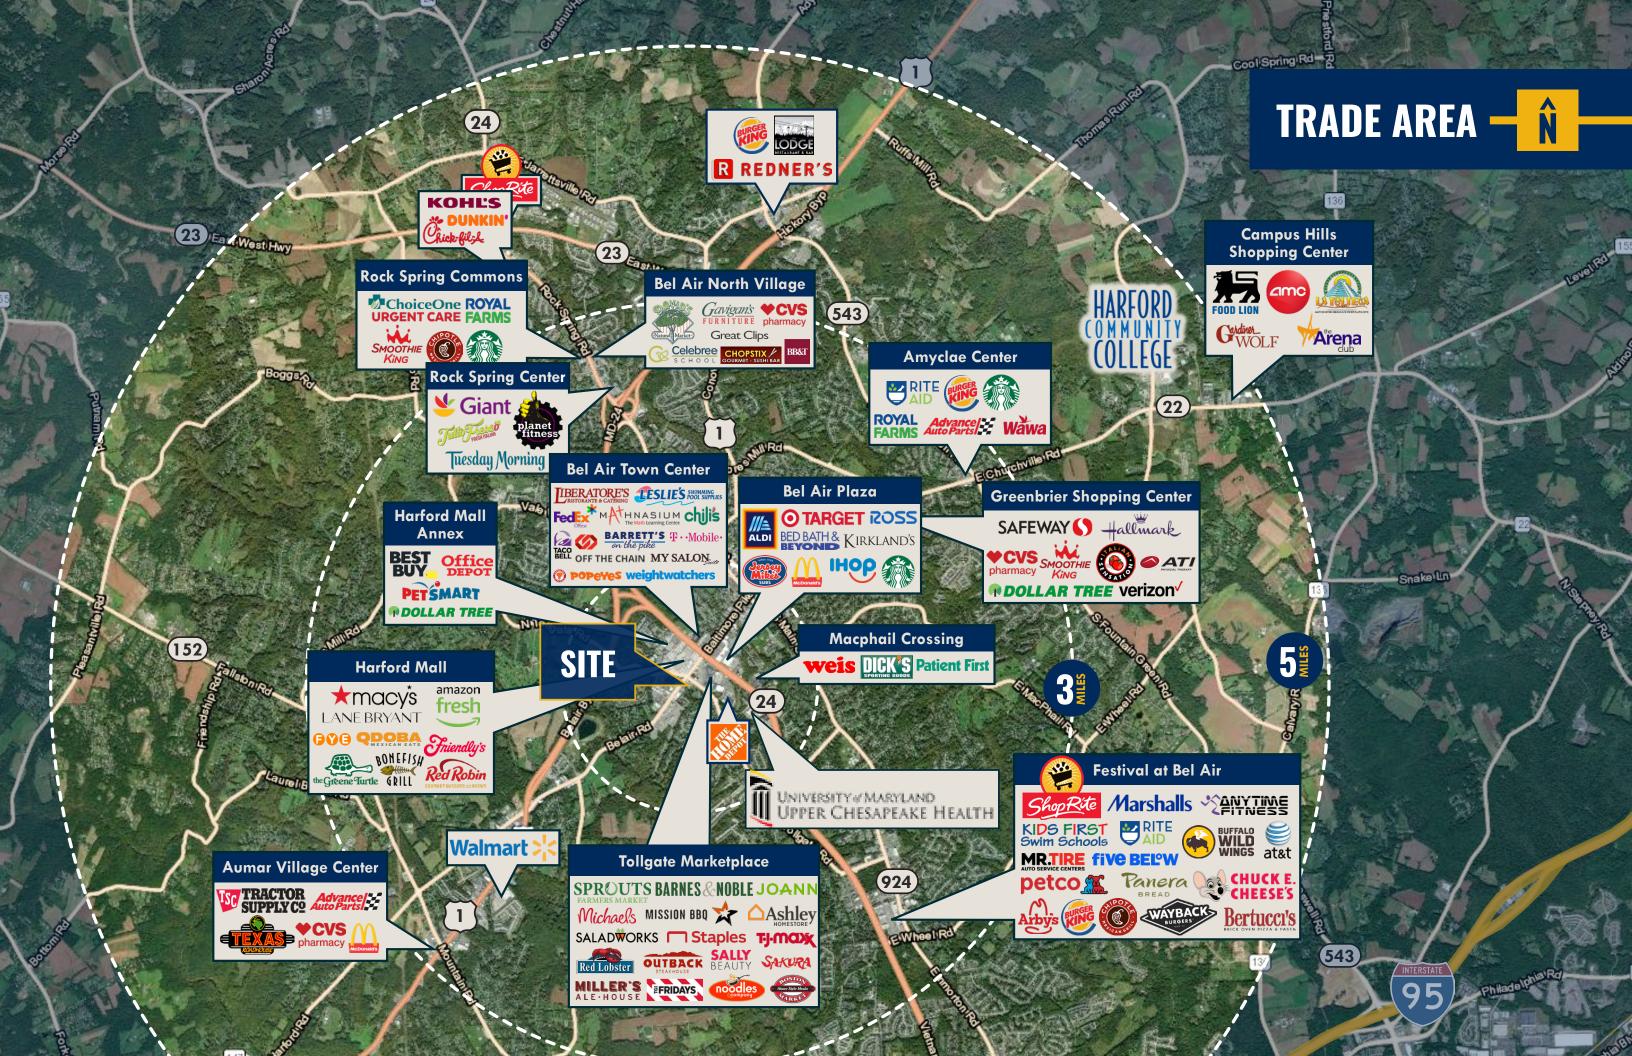

## **OVERVIEW:**

- » Directly across from Tollgate Marketplace, a busy power center located at the intersection of Rt. 24 and Rt. 1 in Downtown Bel Air
- » Located in the heart of Bel Air's retail/commercial epicenter, including Harford Mall, Bel Air Plaza and Bel Air Town Center
- » Surrounded by dense, affluent, residential neighborhoods
- » Nearby retailers include Target, Amazon Fresh (coming soon), Home Depot, Aldi, Barnes & Noble, Weis, Dick's Sporting Goods, T.J. Maxx, Michaels, Ulta, Joann, Staples, Sprouts and more!
- » Within walking distance to UMD Upper Chesapeake Health

**AVAILABLE**:

**RETAIL AND PAD SITES** 

**TOTAL LOT SIZE:** 

7.34 ACRES ±

**ZONING:** 

**B2** (COMMUNITY BUSINESS DISTRICT)

TRAFFIC COUNT:

14,142 AADT (S. TOLLGATE RD)