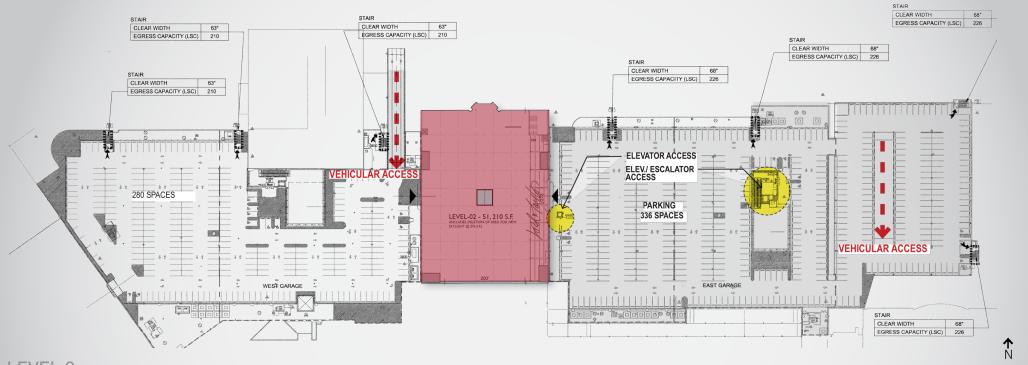

### SECOND FLOOR PLAN

25' 100' 250'

### TENANT SIGNAGE

TENANT

SECOND FLOOR MEDICAL OFFICE SPACE AVAILABLE FOR LEASE

L.L.Bean

"TENANT" SIGNAGE