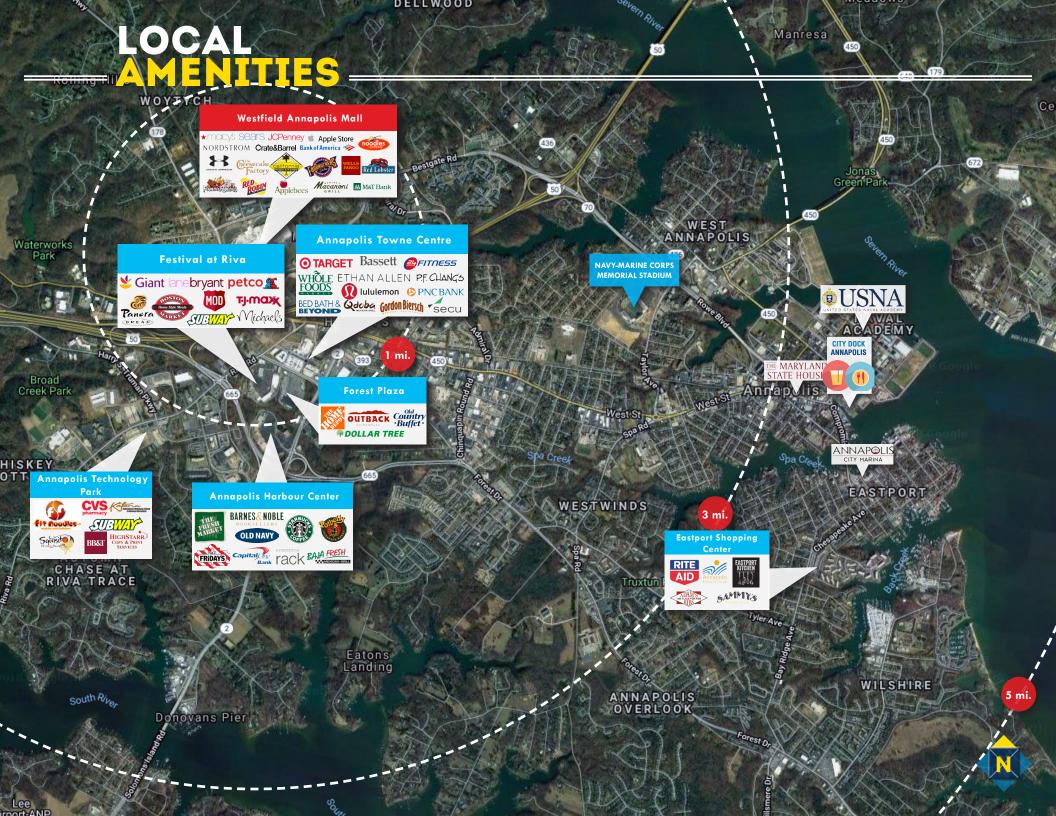

# LOCATED IN THE HEART OF ANNAPOLIS

Medical Cente

+ macks

50 🌘

**jcp**enney

sears

MacKenzie Commercial Real Estate is pleased to present the second floor of the former Lord & Taylor space at Westfield Annapolis Mall, now available for office and medical leasing opportunities. With up to 51,210 square feet available, close proximity to Anne Arundel Medical Center, and major market access provided by nearby Route 50 and I-97, this longstanding community staple in Maryland's sought-after Annapolis market provides an ideal option for today's medical industry.

#### AVAILABLE

15,000 - 51,210 sf on the second floor of the former Lord and Taylor space. NORTHMANS

ANTHANK

WirelessOne

.

Lillehammer

Annapolis Mall location with excellent exposure and direct access to all mall amenities

Parking located immediately adjacent to space **RENTAL RATE** 

Negotiable

Close proximity to Anne Arundel Medical Center, Routes 50 & I-97. and just minutes to Historic Downtown Annapolis

OCCUPANCY

1st Quarter 2019