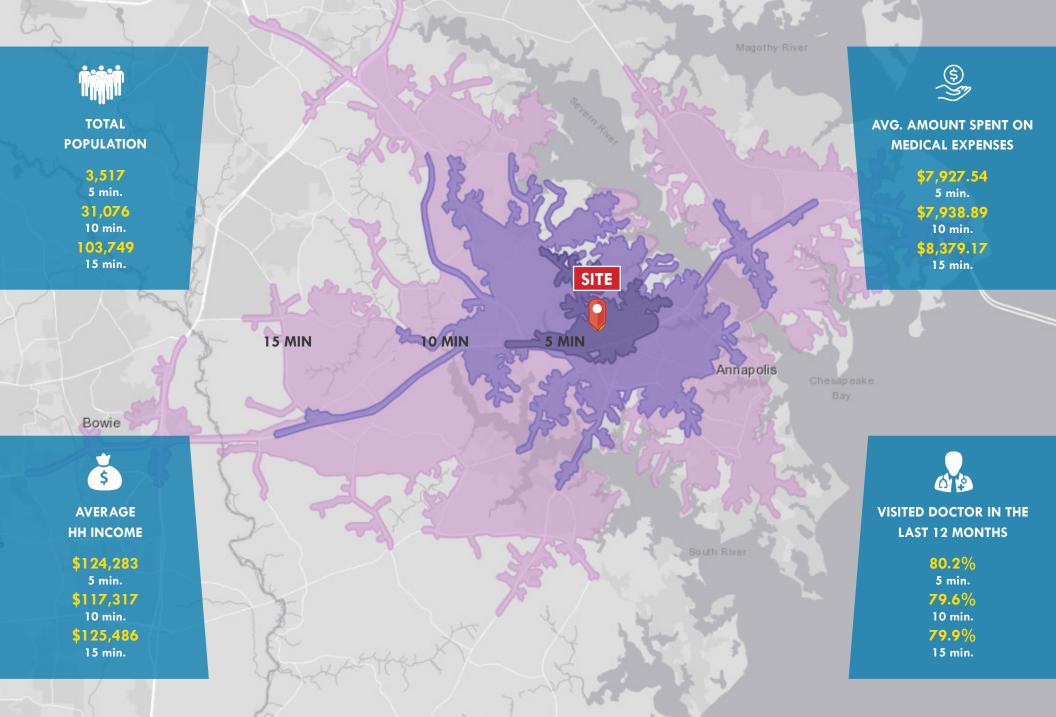

# MEDICAL Expenditures

# NNE ARUNDEL Icologal center

FEEEE

E F

Anne

Arunder

Medica

enter

Anne Arundel Medical Center is located less than one mile from the Westfield Annapolis Mall and serves an area of more than one million people. AAMC includes a non-profit hospital, a medical center, imagining services, a substance use treatment center, as well as many other health enterprises. Nationally recognized for their joint replacement center, emergency heart attack response, and cancer care, AAMC continues to win awards for their quality, patient satisfaction, and innovation.