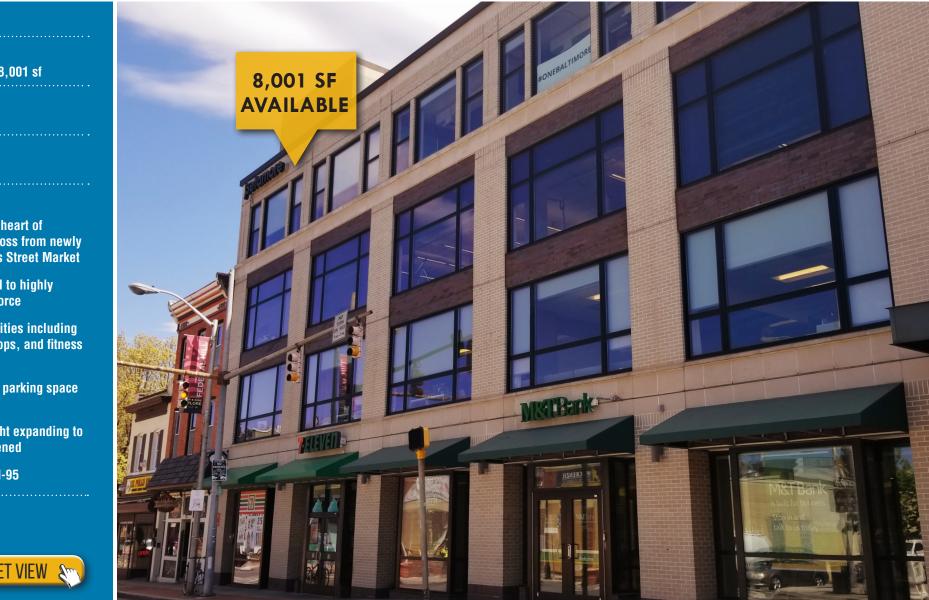

# **1111 LIGHT STREET**

1111 LIGHT STREET | BALTIMORE, MARYLAND 21230

Chris Bennett | Executive Vice President & Principal 🖀 410.953.0352 🖂 cbennett@mackenziecommercial.com

AVAILABLE

2nd Floor: 3,000 - 8,001 sf

### HIGHLIGHTS

- ► Residing in the heart of Federal Hill across from newly renovated Cross Street Market
- ► Location central to highly educated workforce
- ► Walkable amenities including restaurants, shops, and fitness facilities
- ► Convenient 102 parking space garage
- ► 10' ceiling height expanding to 10'6" when opened
- ► Easy access to I-95