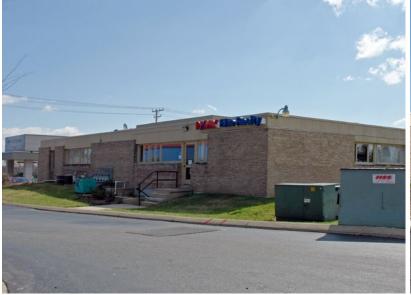

# FOR SALE Harford County, Maryland

# 1 BEL AIR SOUTH PARKWAY BEL AIR, MARYLAND 21015

### **HIGHLIGHTS**

- ► Medical/Office building located in the center of Harford County's business district
- ► Great visibility, located across from the Festival at Bel Air
- ► Convenient access to I-95 from **Route 24 (Veterans Memorial** Hwy)