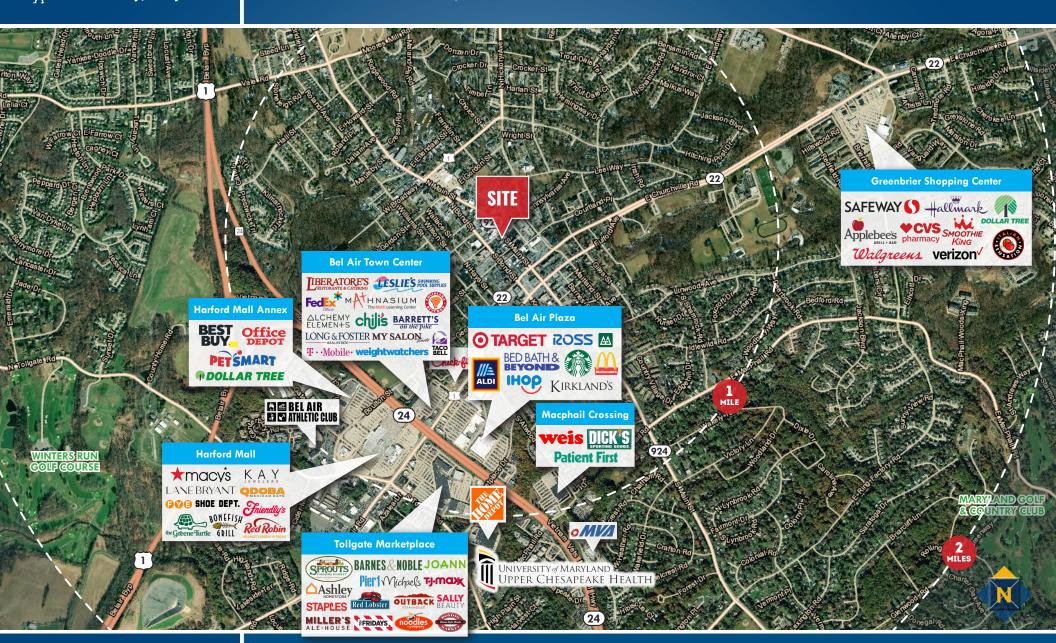

### FOR LEASE Harford County, Maryland

### TRADE AREA 10 S. MAIN STREET | BEL AIR, MARYLAND 21014

Beetle Smith | Senior Vice President

**★ 443.573.3219 ► bsmith@**mackenziecommercial.com

**★ 443.573.3217 ★ tmottley@**mackenziecommercial.com