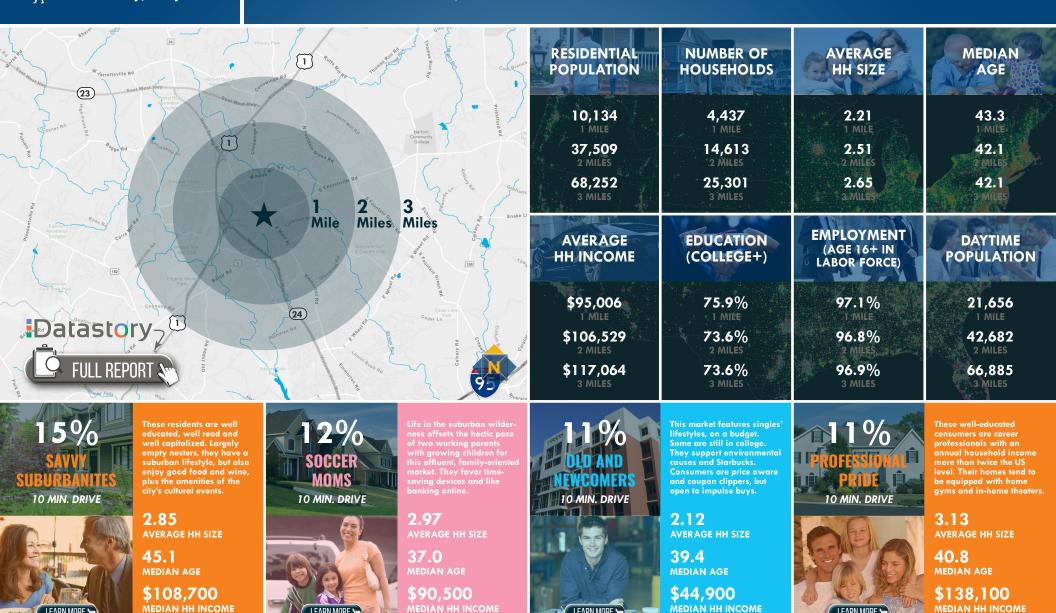

### FOR LEASE

Harford County, Maryland

# LOCATION / DEMOGRAPHICS (2019) 10 S. MAIN STREET | BEL AIR, MARYLAND 21014

Beetle Smith | Senior Vice President

**★ 443.573.3219 ► bsmith@**mackenziecommercial.com

LEARN MORE