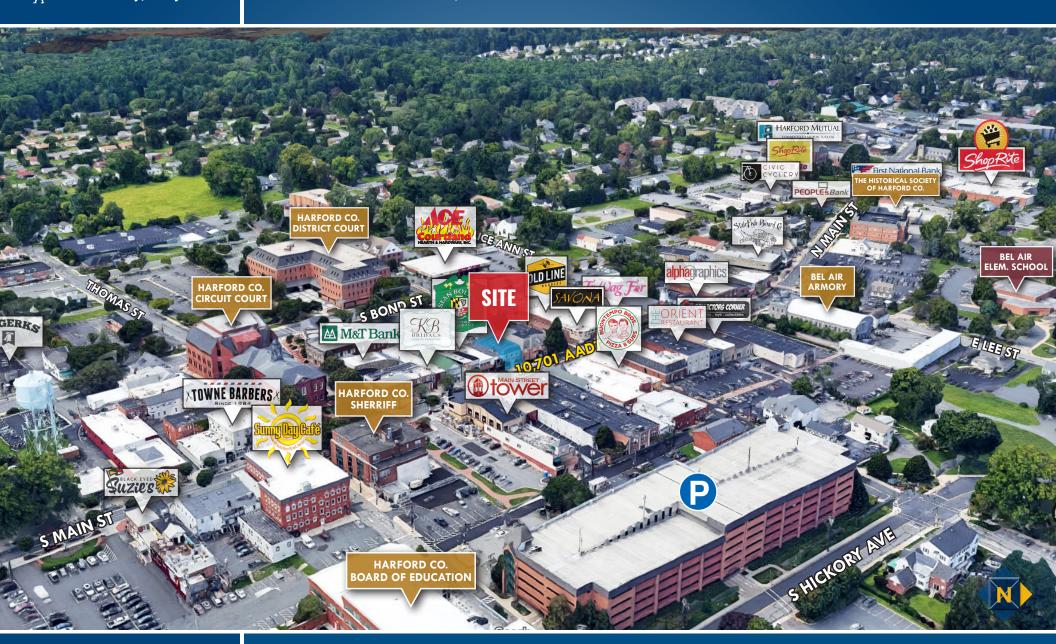

## FOR LEASE Harford County, Maryland

# BIRDSEYE 10 S. MAIN STREET | BEL AIR, MARYLAND 21014