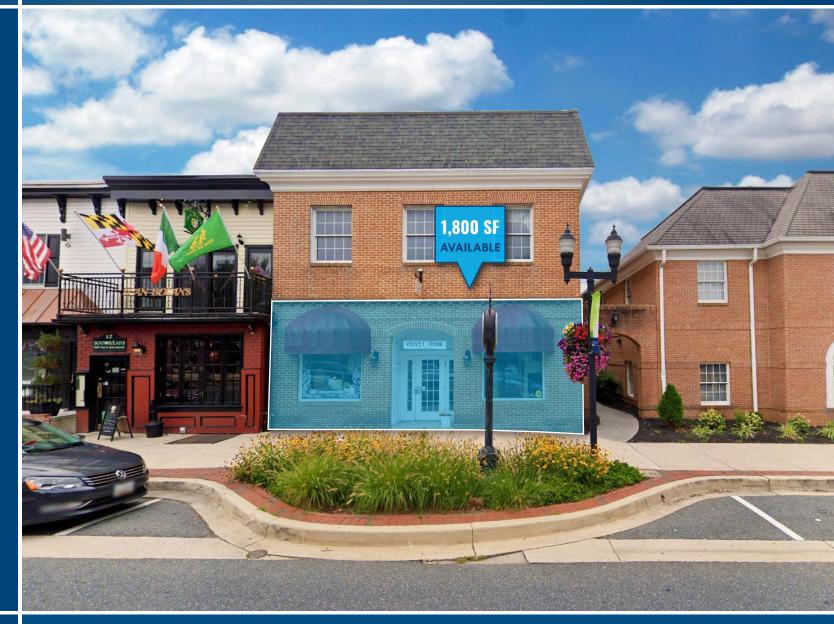

### FOR LEASE Harford County, Maryland

10 S. MAIN STREET

BEL AIR, MARYLAND 21014

#### **AVAILABLE**

1,800 sf ±

### **HIGHLIGHTS**

- ► First floor retail/office space in the heart of Downtown Bel Air
- ► Easy access to Bel Air Road (Rt. 1) and Veterans Memorial Highway (Rt. 24)
- ► 2 designated parking spaces
- ► Great daytime population
- Walkable to adjacent neighborhoods
- Nearby retailers include Ace Hardware, ShopRite, Sunny Day Cafe, M&T Bank & more!