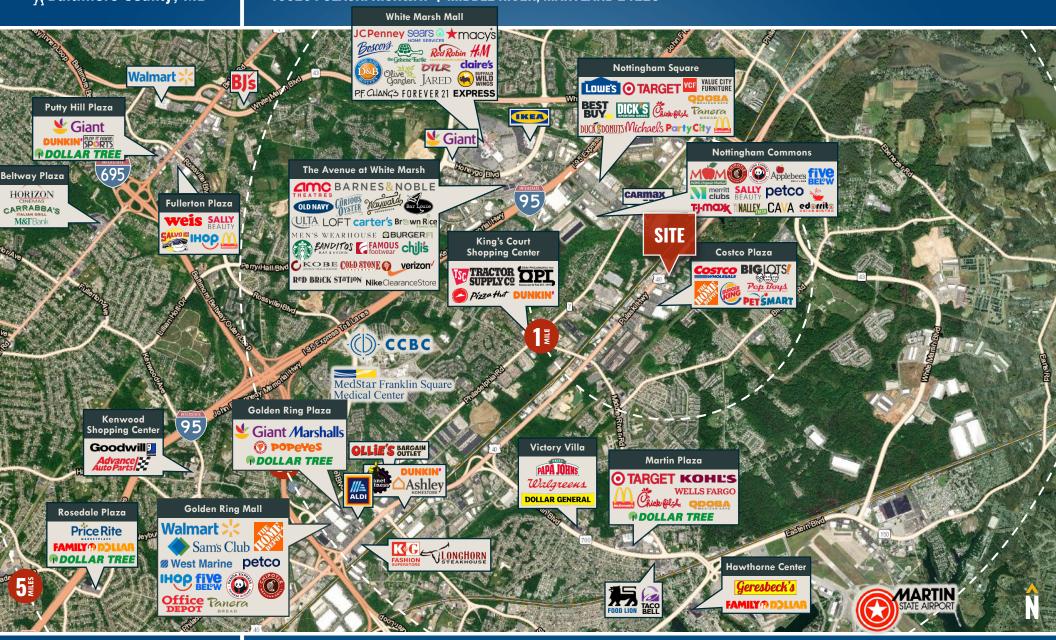

# LOCAL BIRDSEYE 10025 PULASKI HIGHWAY | MIDDLE RIVER, MARYLAND 21220

**3** 410.494.4868

mruocco@mackenziecommercial.com

### **HIGHLIGHTS**

- ► Ideal visibility with over 400 ft. of frontage on heavily trafficked Pulaski Hwy (27,461 cars/day)
- ► Easy access to I-95 and I-695
- ► Short drive to MedStar Franklin **Square Medical Center, CCBC Essex and Martin State Airport**

### **TRAFFIC COUNT**

27,461 AADT (Pulaski Hwy/Rt. 40)