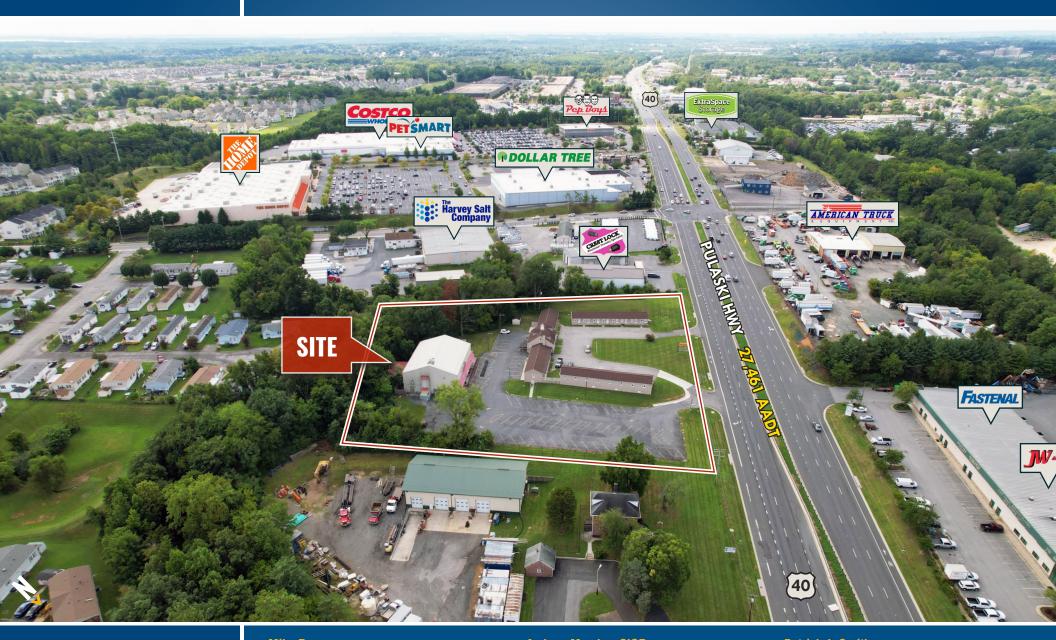

### TRADE AREA

10025 PULASKI HIGHWAY | MIDDLE RIVER, MARYLAND 21220

Mike Ruocco

**3** 410,494,4868

MacKenzie Commercial Real Estate Services, LLC • 410-821-8585 • 2328 W. Joppa Road, Suite 200 | Lutherville-Timonium, Maryland 21093 • www.MACKENZIECOMMERCIAL.com

### **TRAFFIC COUNT**

27,461 AADT (Pulaski Hwy/Rt. 40)