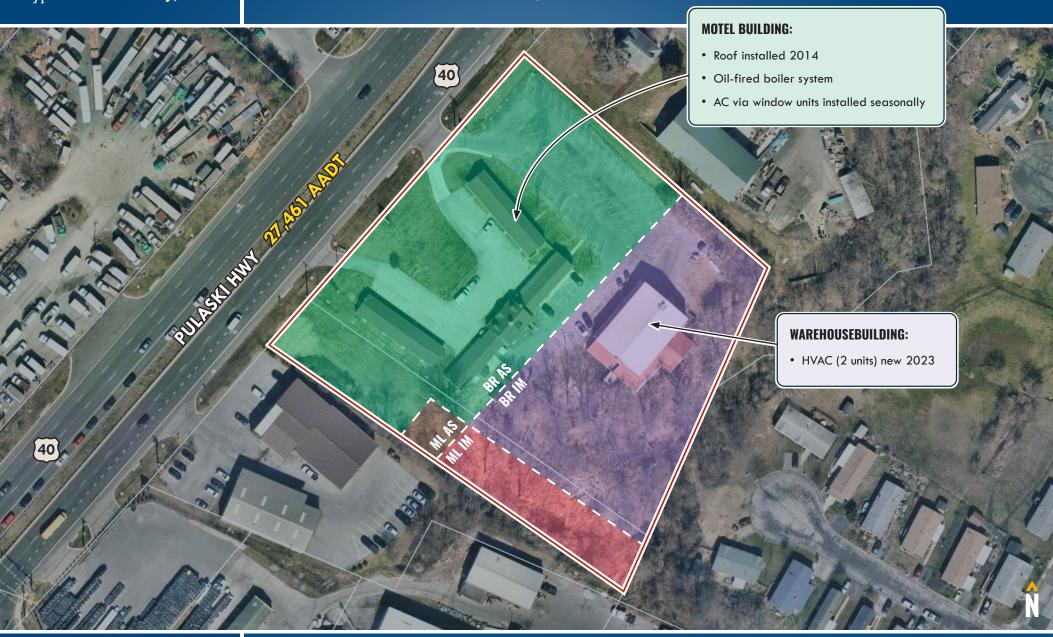

### LOT SIZE

3.61 Acres ±

#### ZONING

BR AS / BR IM (Business Roadside) ML AS / ML IM (Manufacturing, Light) [Automotive Service Overlay] [Industrial, Major District Overlay]