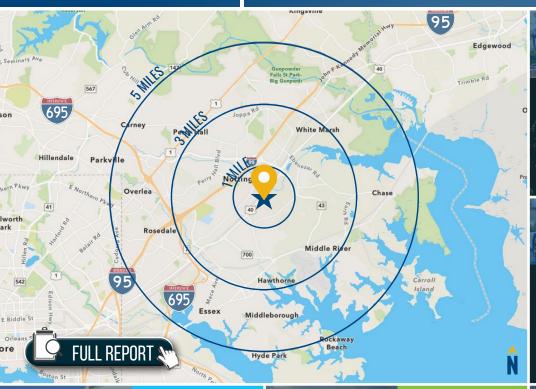

### TRADE AREA

10025 PULASKI HIGHWAY | MIDDLE RIVER, MARYLAND 21220

Mike Ruocco

**3** 410,494,4868

MacKenzie Commercial Real Estate Services, LLC • 410-821-8585 • 2328 W. Joppa Road, Suite 200 | Lutherville-Timonium, Maryland 21093 • www.MACKENZIECOMMERCIAL.com

### **LOCATION / DEMOGRAPHICS (2023)**

10025 PULASKI HIGHWAY | MIDDLE RIVER, MARYLAND 21220

RESIDENTIAL **POPULATION** 

> 6,831 1 MILE 79,386 3 MILES

206,691 5 MILES

**NUMBER OF** HOUSEHOLDS

> 2,369 1 MILE 30,382 3 MILES 80,990

5 MILES

AVERAGE HH SIZE

2.88

1 MILE 2.60 3 MILES 2.53

35.8 1 MILE 39.3 3 MILES 40.3 5 MILES

MEDIAN

AGE

\$107,466 1 MILE \$109,304

**AVERAGE** 

HH INCOME

3 MILES \$107,302 5 MILES EDUCATION (COLLEGE+)

> 61.1% 1 MILE 61.2%

3 MILES 59.2% 5 MILES

Friends and family are

central to this segment and

diverse group of residents

77,605 3 MILES

9,224

1 MILE

DAYTIME

POPULATION

172,049 5 MILES

LEARN MORE

These communities are home to young, educated, working professionals. is high, generally whitecollar work. Residents are physically active and up on the latest technology.