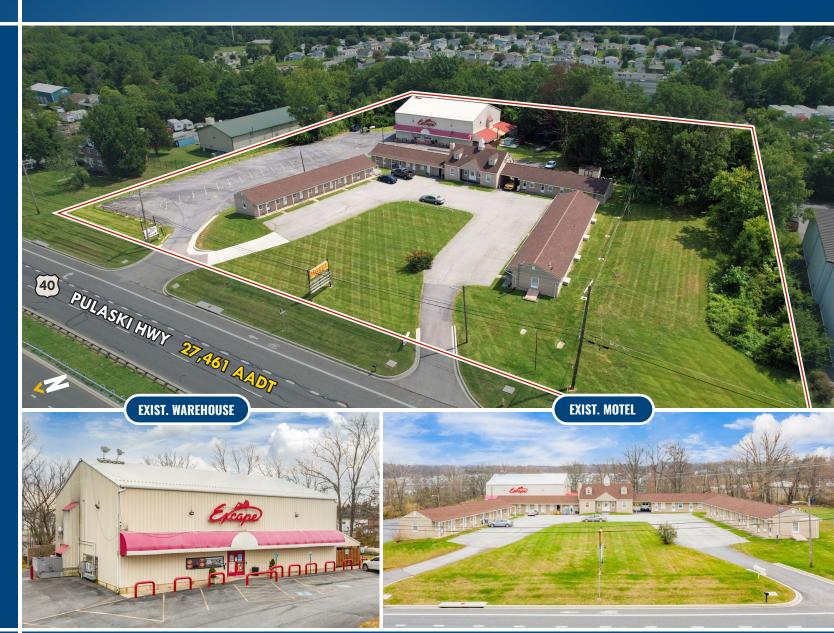

### **AVAILABLE**

- ► 5,000 sf ± (Exist. Warehouse)
- ➤ 7,596 sf ± (Exist. Motel)

### **TRAFFIC COUNT**

27,461 AADT (Pulaski Hwy/Rt. 40)