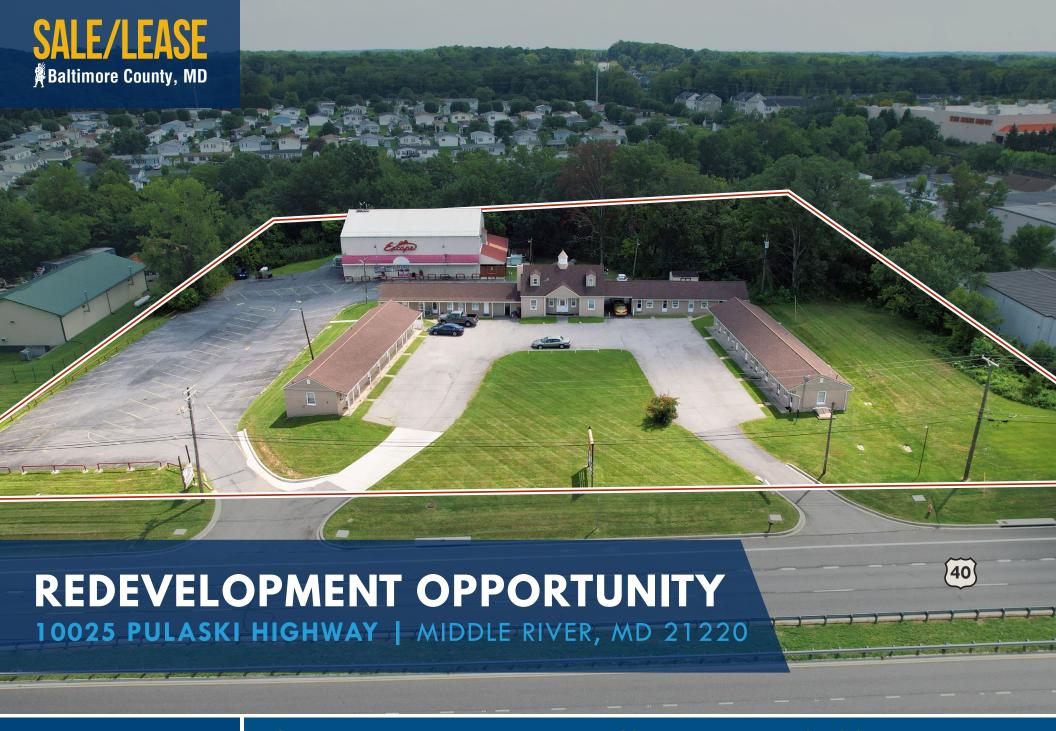

## REDEVELOPMENT OPPORTUNITY 10025 PULASKI HIGHWAY | MIDDLE RIVER, MARYLAND 21220

### LOT SIZE

3.61 Acres ±

### **TRAFFIC COUNT**

27,461 AADT (Pulaski Hwy/Rt. 40)

### **SALE PRICE**

\$2,400,000