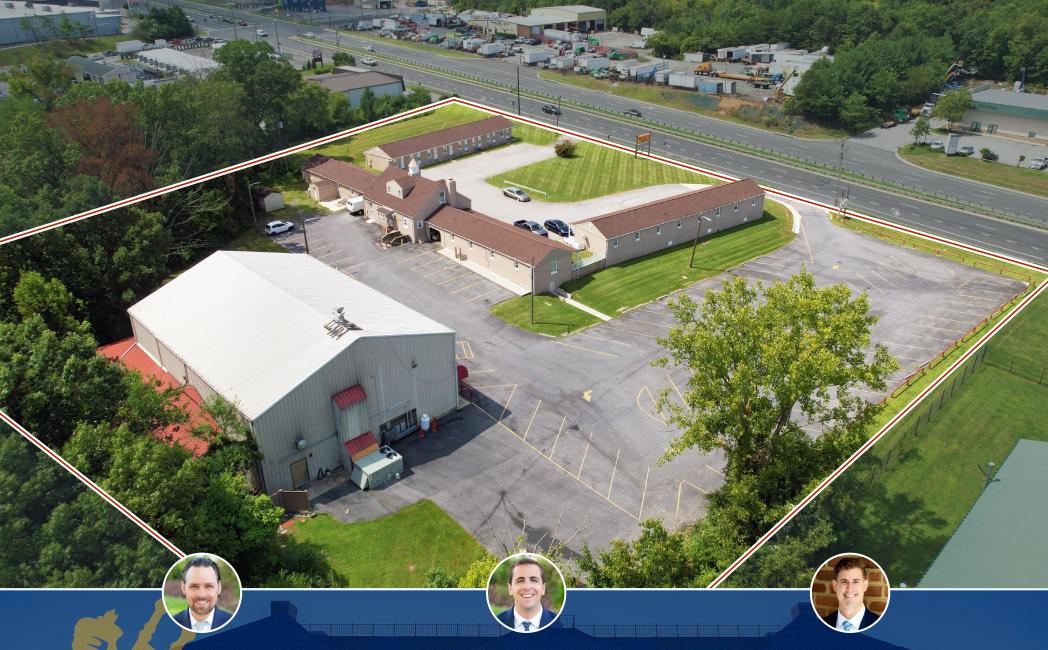

## **AERIAL**

10025 PULASKI HIGHWAY | MIDDLE RIVER, MARYLAND 21220

Mike Ruocco

**3** 410.494.4868

mruocco@mackenziecommercial.com

**Andrew Meeder, SIOR** 

**3** 410.494.4881

ameeder@mackenziecommercial.com

### **AVAILABLE**

- ► 5,000 sf ± (Exist. Warehouse)
- ➤ 7,596 sf ± (Exist. Motel)

### LOT SIZE

3.61 Acres ±

### **SALE PRICE**

\$2,400,000