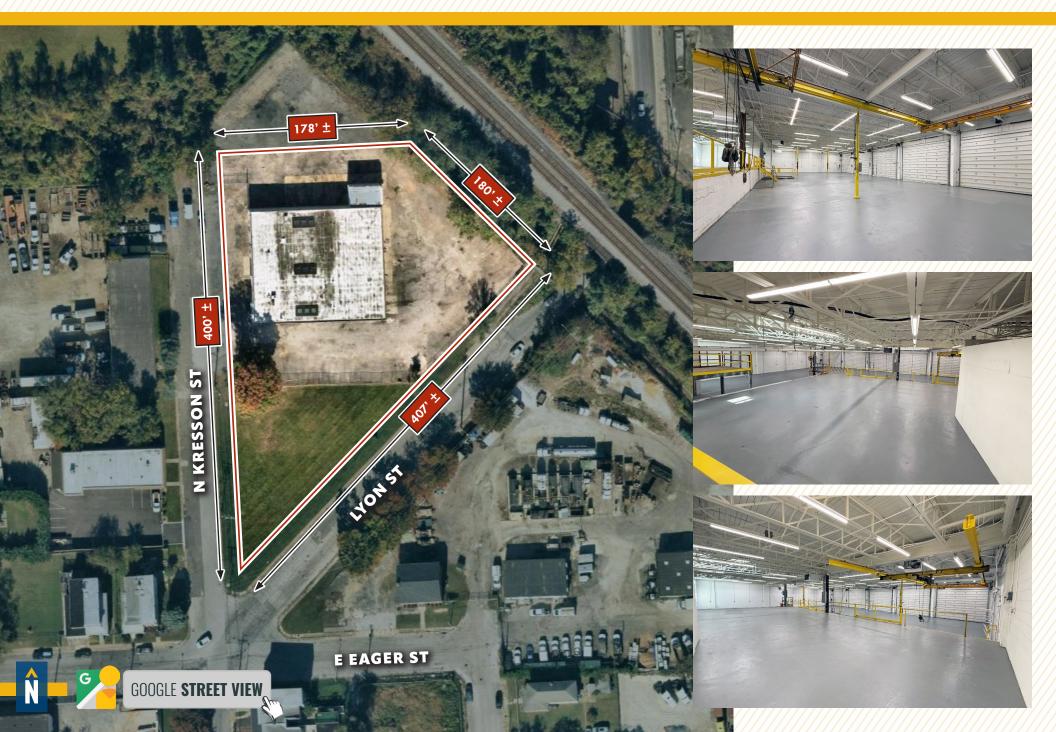

## **AERIAL / PARCEL OUTLINE**

| BUILDING SIZE: | 14,314 SF ±                       |  |
|----------------|-----------------------------------|--|
| LOT SIZE:      | 1.7 ACRES ±                       |  |
| CLEAR HEIGHT:  | 16' ±                             |  |
| LOADING:       | 7 DRIVE-INS (OVERSIZED)           |  |
| ZONING:        | I-2 (GENERAL INDUSTRIAL DISTRICT) |  |

#### HIGHLIGHTS:

- 14,314 SF  $\pm$  warehouse/industrial building
- Situated on 1.51 acres  $\pm$  (ample outdoor storage)
- 7 (oversized) drive ins
  - » Front drive in includes internal loading dock
- 16' ± clear
- New roof to be installed Q4 2024
- Easy access to Route 1, Route 40, I-95 and I-895
- Convenient to the Port of Baltimore (Seagirt Marine Terminal)