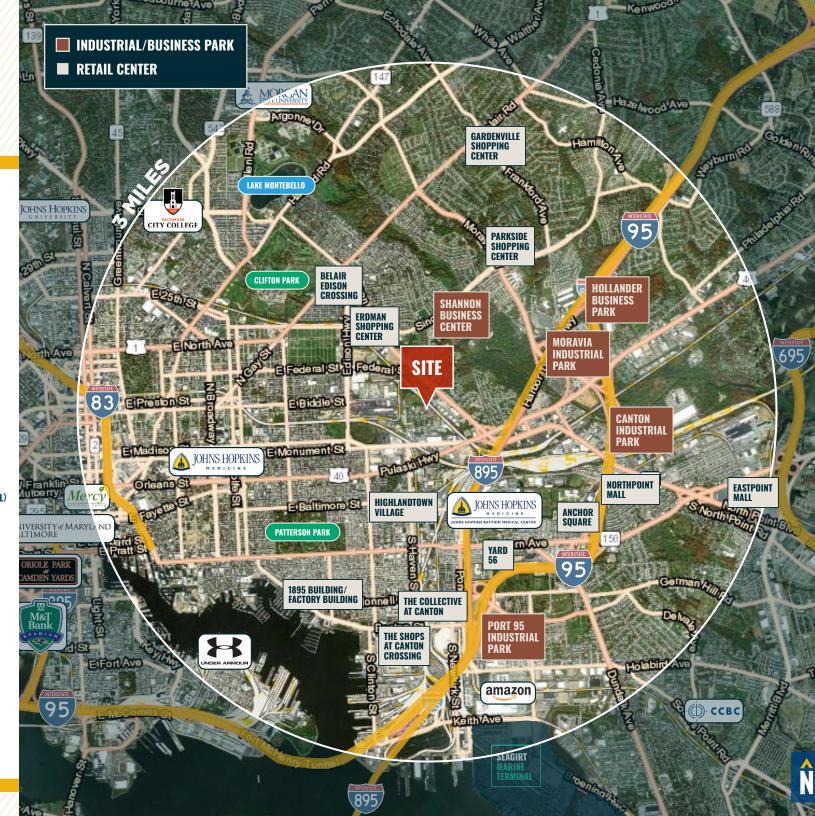

|   |
|           |                    |                                     |   |
|           |                    |                                     |   |
|           |                    |                                     |   |
|           |                    | SID                                 | E |

| BUILDING SIZE: | 14,314 SF ±                       |  |
|----------------|-----------------------------------|--|
| LOT SIZE:      | 1.7 ACRES ±                       |  |
| CLEAR HEIGHT:  | 16' ±                             |  |
| LOADING:       | 7 DRIVE-INS (OVERSIZED)           |  |
| ZONING:        | I-2 (GENERAL INDUSTRIAL DISTRICT) |  |

## **AERIAL / PARCEL OUTLINE**



# **INTERIOR PHOTOS:** IMPROVEMENTS COMPLETE



### **TRADE** A R E A







#### FOR MORE INFO **CONTACT:**



**MATTHEW CURRAN, SIOR** SENIOR VICE PRESIDENT & PRINCIPAL

443.573.3203 MCURRAN@mackenziecommercial.com



**ANDREW MEEDER, SIOR** SENIOR VICE PRESIDENT & PRINCIPAL 410.494.4881 AMEEDER@mackenziecommercial.com



**DANIEL HUDAK, SIOR SENIOR VICE PRESIDENT & PRINCIPAL** 

443.573.3205 DHUDAK@mackenziecommercial.com



**ALTON CURRY REAL ESTATE ADVISOR** 443.841.9780 ACURRY@mackenziecommercial.com







VISIT PROPERTY PAGE FOR MORE INFORMATION.

No warranty or representation, expressed or implied, is made as to the accuracy of the information contained herein, and same is submitted subject to errors, omissions, change of price, rental or other conditions, withdrawal without notice, and to any specific listing conditions imposed by our principals.

**OFF