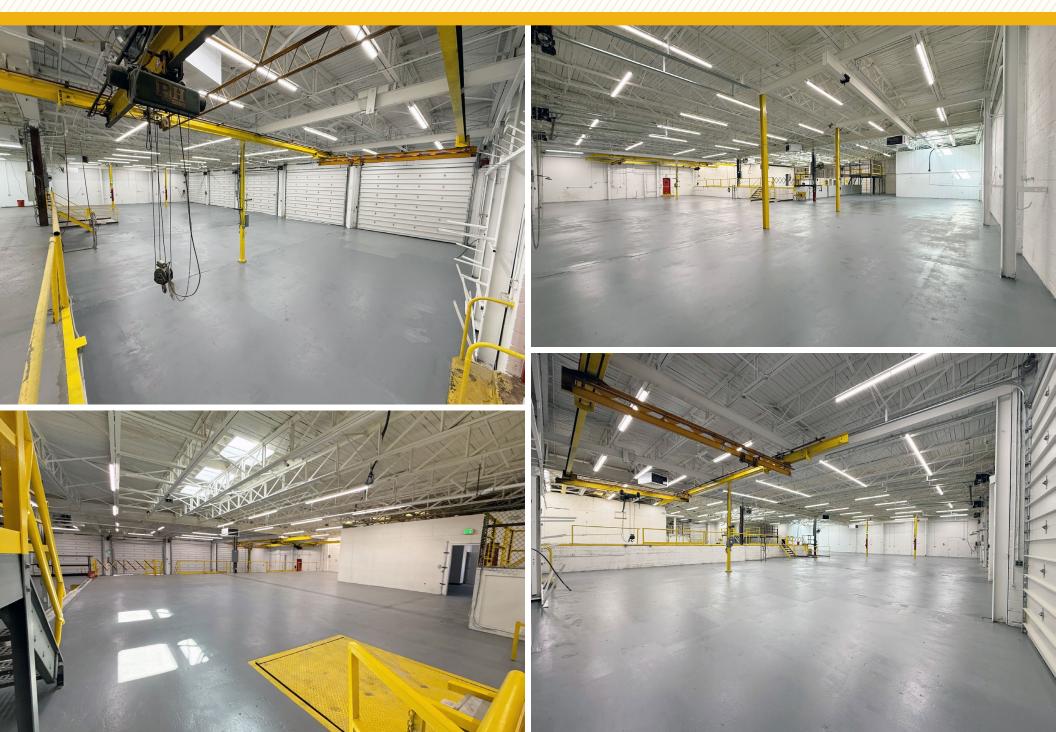

|                                     |   |
|           |                    |                                     |   |
|           |                    |                                     |   |
|           |                    |                                     |   |
|           |                    | SID                                 | E |

| BUILDING SIZE: | 14,314 SF ±                       |  |
|----------------|-----------------------------------|--|
| LOT SIZE:      | 1.7 ACRES ±                       |  |
| CLEAR HEIGHT:  | 16' ±                             |  |
| LOADING:       | 7 DRIVE-INS (OVERSIZED)           |  |
| ZONING:        | I-2 (GENERAL INDUSTRIAL DISTRICT) |  |

## **AERIAL / PARCEL OUTLINE**



# **INTERIOR PHOTOS:** IMPROVEMENTS COMPLETE



### **TRADE** A R E A







#### FOR MORE INFO **CONTACT:**



**MATTHEW CURRAN, SIOR** SENIOR VICE PRESIDENT & PRINCIPAL

443.573.3203 MCURRAN@mackenziecommercial.com



**ANDREW MEEDER, SIOR** SENIOR VICE PRESIDENT & PRINCIPAL 410.494.4881 AMEEDER@mackenziecommercial.com



**DANIEL HUDAK, SIOR SENIOR VICE PRESIDENT & PRINCIPAL** 

443.573.3205 DHUDAK@mackenziecommercial.com



**ALTON CURRY REAL ESTATE ADVISOR** 443.841.9780 ACURRY@mackenziecommercial.com







VISIT PROPERTY PAGE FOR MORE INFORMATION.

No warranty or representation, expressed or implied, is made as to the accuracy of the information contained herein, and same is submitted subject to errors, omissions, change of price, rental or other conditions, withdrawal without notice, and to any specific listing conditions impo