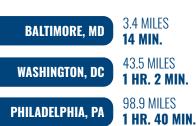

|   |
|           |                    |                                     |   |
|           |                    |                                     |   |
|           |                    |                                     |   |
|           |                    | SID                                 | E |

| BUILDING SIZE: | 14,314 SF ±                       |  |
|----------------|-----------------------------------|--|
| LOT SIZE:      | 1.7 ACRES ±                       |  |
| CLEAR HEIGHT:  | 16' ±                             |  |
| LOADING:       | 7 DRIVE-INS (OVERSIZED)           |  |
| ZONING:        | I-2 (GENERAL INDUSTRIAL DISTRICT) |  |

## **AERIAL / PARCEL OUTLINE**



# **INTERIOR PHOTOS:** IMPROVEMENTS COMPLETE



### **TRADE** A R E A







#### FOR MORE INFO **CONTACT:**



**MATTHEW CURRAN, SIOR** SENIOR VICE PRESIDENT & PRINCIPAL

443.573.3203 MCURRAN@mackenziecommercial.com



**ANDREW MEEDER, SIOR** SENIOR VICE PRESIDENT & PRINCIPAL 410.494.4881 AMEEDER@mackenziecommercial.com



**DANIEL HUDAK, SIOR SENIOR VICE PRESIDENT & PRINCIPAL** 

443.573.3205 DHUDAK@mackenziecommercial.com



**ALTON CURRY REAL ESTATE ADVISOR** 443.841.9780 ACURRY@mackenziecommercial.com







VISIT PROPERTY PAGE FOR MORE INFORMATION.

No warranty or representation, expressed or implied, is made as to the accuracy of the information contained herein, and same is submitted subject to errors, omissions, change of price, rental or other conditions, withdrawal without notice, and to any specific listing conditions imposed by our principals.

**O