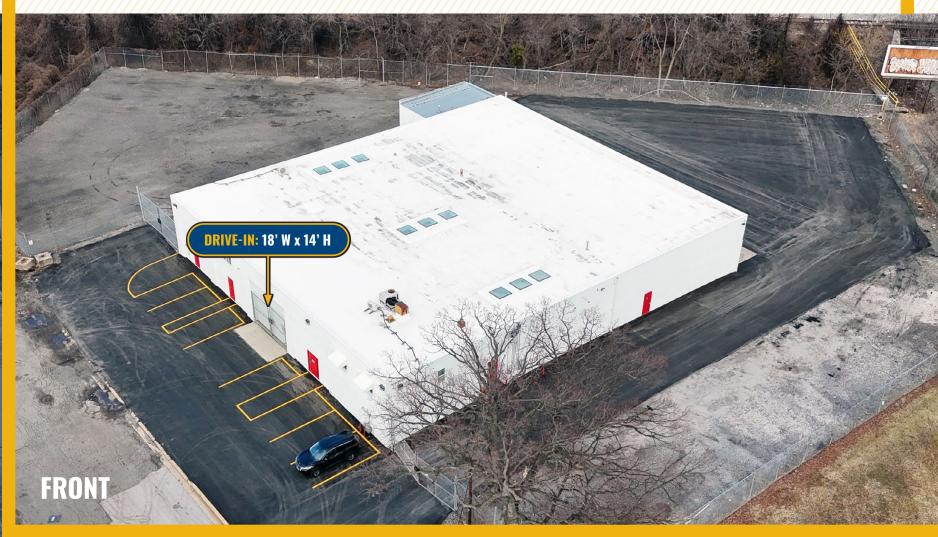

#### HIGHLIGHTS:

- 14,314 SF  $\pm$  warehouse/industrial building
- Situated on 1.51 acres  $\pm$  (ample outdoor storage)
- 7 (oversized) drive ins
  - » Front drive in includes internal loading dock
- 16' ± clear
- New roof to be installed Q4 2024
- Easy access to Route 1, Route 40, I-95 and I-895
- Convenient to the Port of Baltimore (Seagirt Marine Terminal)

| DRIVE-INS | 18' W x 14' H (x5) | WASH BAY<br>DRIVE-IN: 16' W x 16' H |   |
|-----------|--------------------|-------------------------------------|---|
|           |                    |                                     |   |
|           |                    |                                     |   |
|           |                    | REAR                                |   |
|           |                    |                                     |   |
|           |                    |                                     |   |
|           |                    |                                     |   |
|           |                    |                                     |   |
|           |                    | SID                                 | E |

| BUILDING SIZE: | 14,314 SF ±                       |  |
|----------------|-----------------------------------|--|
| LOT SIZE:      | 1.7 ACRES ±                       |  |
| CLEAR HEIGHT:  | 16' ±                             |  |
| LOADING:       | 7 DRIVE-INS (OVERSIZED)           |  |
| ZONING:        | I-2 (GENERAL INDUSTRIAL DISTRICT) |  |