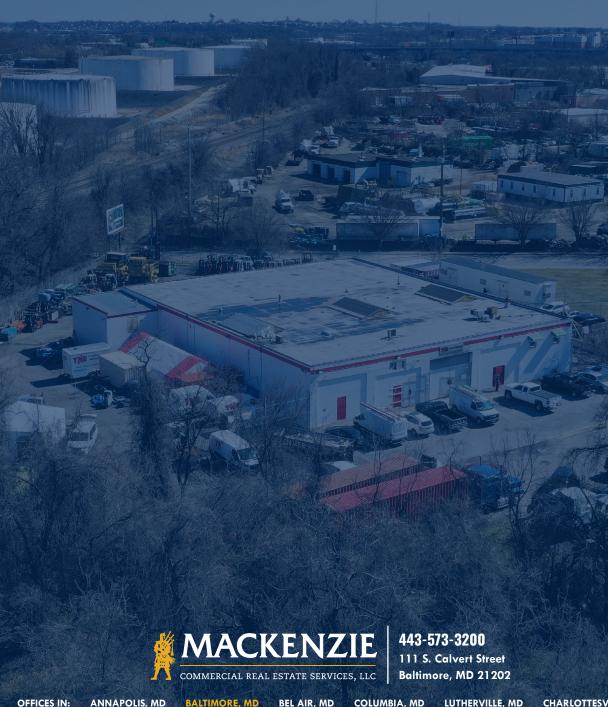

# **WAREHOUSE & OUTDOOR STORAGE PROPERTY**

#### 1003 N. KRESSON STREET | BALTIMORE, MARYLAND 21205

FOR LEASE

### **PROPERTY** OVERVIEW

#### HIGHLIGHTS:

- 14,314 SF  $\pm$  warehouse/industrial building
- Situated on 1.51 acres  $\pm$  (ample outdoor storage)
- 7 (oversized) drive ins
  - » Front drive in includes internal loading dock
- 16' ± clear
- New roof to be installed Q4 2024
- Easy access to Route 1, Route 40, I-95 and I-895
- Convenient to the Port of Baltimore (Seagirt Marine Terminal)