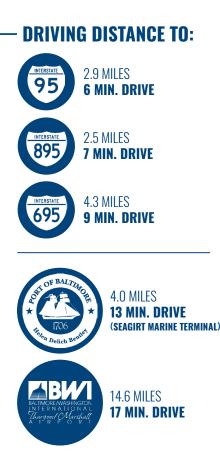

### **TRADE** A R E A

#### HIGHLIGHTS:

- 14,314 SF  $\pm$  warehouse/industrial building
- Situated on 1.51 acres  $\pm$  (ample outdoor storage)
- 7 (oversized) drive ins
  - » Front drive in includes internal loading dock
- 16' ± clear
- New roof to be installed Q4 2024
- Easy access to Route 1, Route 40, I-95 and I-895
- Convenient to the Port of Baltimore (Seagirt Marine Terminal)