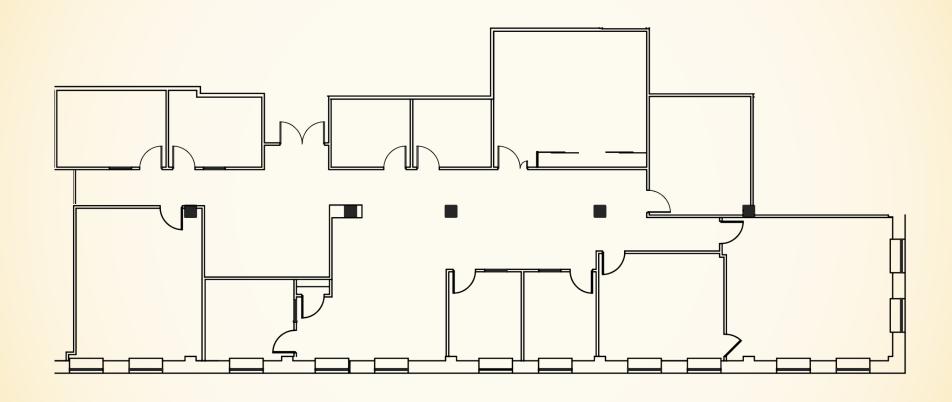

## FLOOR PLAN: 4,365 SF BALTIMORE LIFE INSURANCE BUILDING | 10075 RED RUN BOULEVARD | OWINGS MILLS, MARYLAND 21117