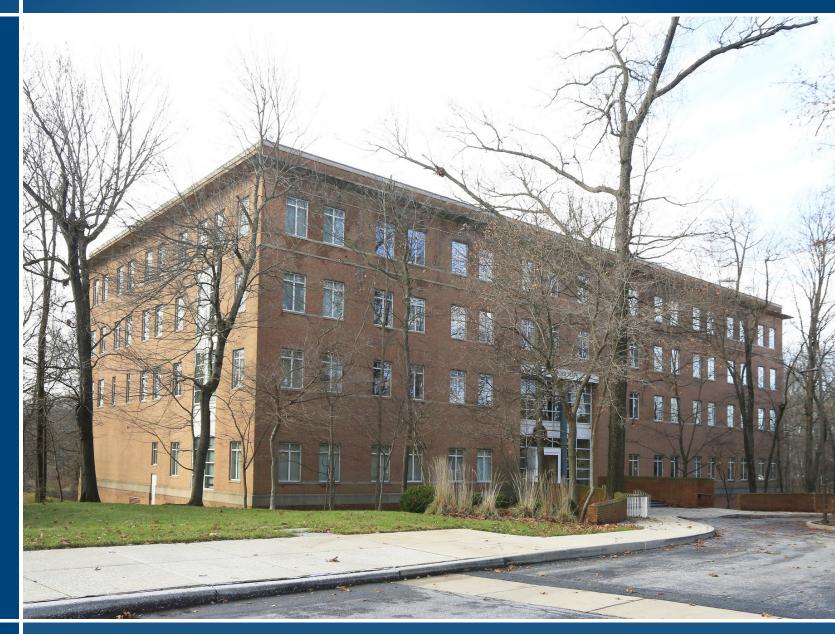

# BALTIMORE LIFE INSURANCE BUILDING 10075 RED RUN BOULEVARD | OWINGS MILLS, MARYLAND 21117

### **HIGHLIGHTS**

- ► Class A office space located on the Owings Mills Corporate **Campus**
- ► Building features an attractive lobby with upscale finishes, as well as a cafeteria and shared conference room
- ► Free, ample on site parking