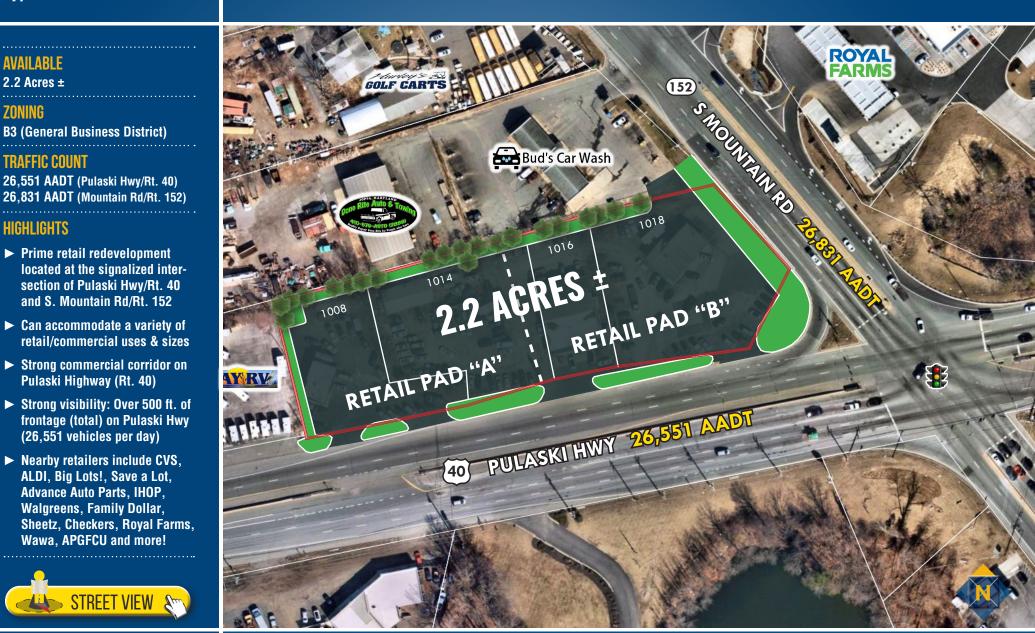

# FOR LEASE Harford County, Maryland

**AVAILABLE** 

2.2 Acres ±

**TRAFFIC COUNT** 

HIGHLIGHTS

ZONING