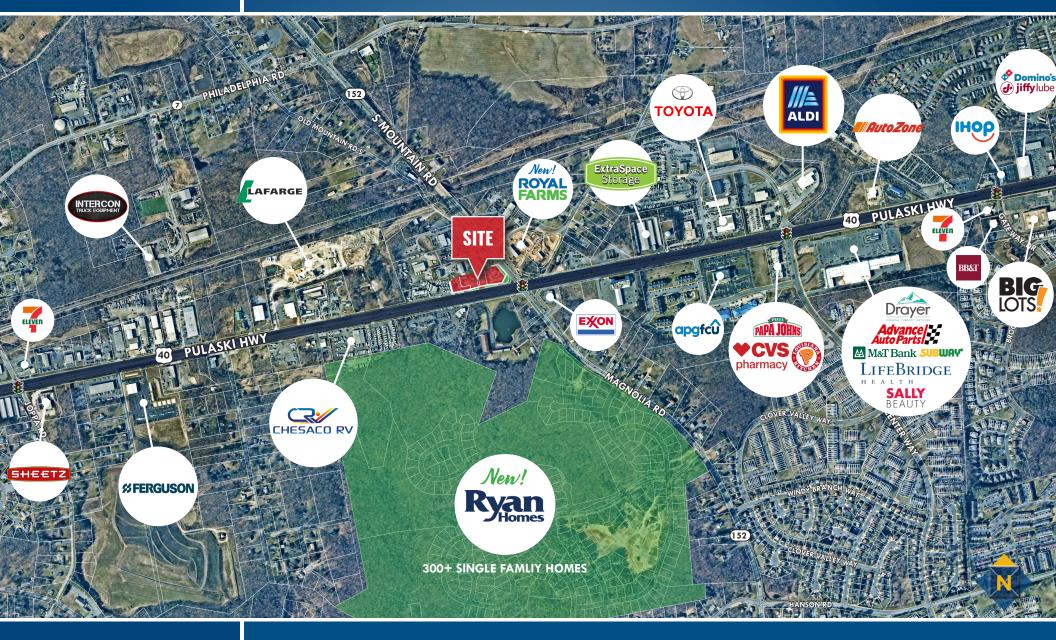

#### LOCAL AERIAL 1008-1018 PULASKI HIGHWAY | JOPPA, MARYLAND 21085

 Sean Langford
 Vice President
 Catal 443.573.3218
 Slangford@mackenziecommercial.com

 MacKenzie Commercial Real Estate Services, LLC
 • 410-821-8585
 • 2328 W. Joppa Road, Suite 200 | Lutherville-Timonium, Maryland 21093
 • www.MACKENZIECOMMERCIAL.com