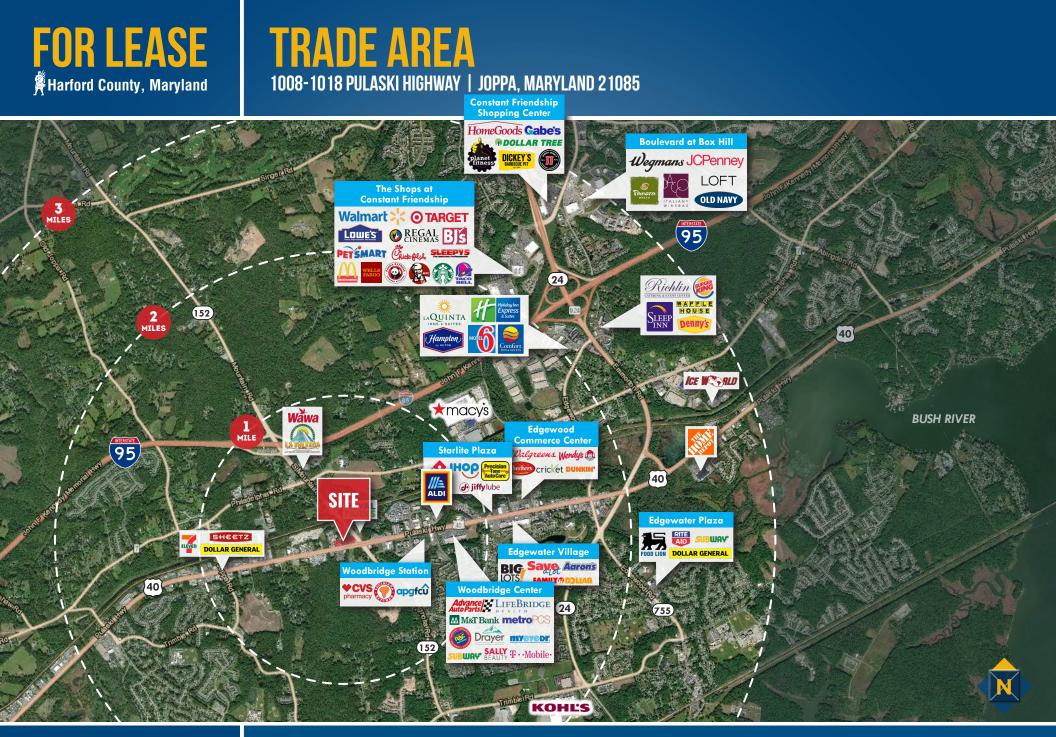

### LOCATION / DEMOGRAPHICS (2020) 1008-1018 PULASKI HIGHWAY | JOPPA, MARYLAND 21085

| RelesState<br>PL-Swhet Arr<br>Rd<br>Rd                                                                                                                                                                                                                                                                                                                                                                                                                                                                                                                                                                                                                                                                                                                                                                                                                                                                                                                                                                                                                                                                                                                                                                                                                                                                                                                                                                                                                                                                                                                                                                                                                                                                                                                                                                                                                                                                                                                                                                                                                                                                                                                                                                                                                                                                                                                                                                                                                                                                                                                                                                                                                       | RESIDENTIAL<br>POPULATION                                         | NUMBER OF<br>HOUSEHOLDS                                                                                                                                                                                                              | AVERAGE<br>HH SIZE                                      | MEDIAN                                                                                                                                                                                                                                   |
|--------------------------------------------------------------------------------------------------------------------------------------------------------------------------------------------------------------------------------------------------------------------------------------------------------------------------------------------------------------------------------------------------------------------------------------------------------------------------------------------------------------------------------------------------------------------------------------------------------------------------------------------------------------------------------------------------------------------------------------------------------------------------------------------------------------------------------------------------------------------------------------------------------------------------------------------------------------------------------------------------------------------------------------------------------------------------------------------------------------------------------------------------------------------------------------------------------------------------------------------------------------------------------------------------------------------------------------------------------------------------------------------------------------------------------------------------------------------------------------------------------------------------------------------------------------------------------------------------------------------------------------------------------------------------------------------------------------------------------------------------------------------------------------------------------------------------------------------------------------------------------------------------------------------------------------------------------------------------------------------------------------------------------------------------------------------------------------------------------------------------------------------------------------------------------------------------------------------------------------------------------------------------------------------------------------------------------------------------------------------------------------------------------------------------------------------------------------------------------------------------------------------------------------------------------------------------------------------------------------------------------------------------------------|-------------------------------------------------------------------|--------------------------------------------------------------------------------------------------------------------------------------------------------------------------------------------------------------------------------------|---------------------------------------------------------|------------------------------------------------------------------------------------------------------------------------------------------------------------------------------------------------------------------------------------------|
| topono<br>topono<br>topono<br>topono<br>topono<br>topono<br>topono<br>topono<br>topono<br>topono<br>topono<br>topono<br>topono<br>topono<br>topono<br>topono<br>topono<br>topono<br>topono<br>topono<br>topono<br>topono<br>topono<br>topono<br>topono<br>topono<br>topono<br>topono<br>topono<br>topono<br>topono<br>topono<br>topono<br>topono<br>topono<br>topono<br>topono<br>topono<br>topono<br>topono<br>topono<br>topono<br>topono<br>topono<br>topono<br>topono<br>topono<br>topono<br>topono<br>topono<br>topono<br>topono<br>topono<br>topono<br>topono<br>topono<br>topono<br>topono<br>topono<br>topono<br>topono<br>topono<br>topono<br>topono<br>topono<br>topono<br>topono<br>topono<br>topono<br>topono<br>topono<br>topono<br>topono<br>topono<br>topono<br>topono<br>topono<br>topono<br>topono<br>topono<br>topono<br>topono<br>topono<br>topono<br>topono<br>topono<br>topono<br>topono<br>topono<br>topono<br>topono<br>topono<br>topono<br>topono<br>topono<br>topono<br>topono<br>topono<br>topono<br>topono<br>topono<br>topono<br>topono<br>topono<br>topono<br>topono<br>topono<br>topono<br>topono<br>topono<br>topono<br>topono<br>topono<br>topono<br>topono<br>topono<br>topono<br>topono<br>topono<br>topono<br>topono<br>topono<br>topono<br>topono<br>topono<br>topono<br>topono<br>topono<br>topono<br>topono<br>topono<br>topono<br>topono<br>topono<br>topono<br>topono<br>topono<br>topono<br>topono<br>topono<br>topono<br>topono<br>topono<br>topono<br>topono<br>topono<br>topono<br>topono<br>topono<br>topono<br>topono<br>topono<br>topono<br>topono<br>topono<br>topono<br>topono<br>topono<br>topono<br>topono<br>topono<br>topono<br>topono<br>topono<br>topono<br>topono<br>topono<br>topono<br>topono<br>topono<br>topono<br>topono<br>topono<br>topono<br>topono<br>topono<br>topono<br>topono<br>topono<br>topono<br>topono<br>topono<br>topono<br>topono<br>topono<br>topono<br>topono<br>topono<br>topono<br>topono<br>topono<br>topono<br>topono<br>topono<br>topono<br>topono<br>topono<br>topono<br>topono<br>topono<br>topono<br>topono<br>topono<br>topono<br>topono<br>topono<br>topono<br>topono<br>topono<br>topono<br>topono<br>topono<br>topono<br>topono<br>topono<br>topono<br>topono<br>topono<br>topono<br>topono<br>topono<br>topono<br>topono<br>topono<br>topono<br>topono<br>topono<br>topono<br>topono<br>topono<br>topono<br>topono<br>topono<br>topono<br>topono<br>topono<br>topono<br>topono<br>topono<br>topono<br>topono<br>topono<br>topono<br>topono<br>topono<br>topono<br>topono<br>topono<br>topono<br>topono<br>topono<br>topono<br>topono<br>topono<br>topono<br>topono | 4,271<br>1 MILE<br>44,860<br>3 MILES<br>92,786<br>5 MILES         | 1,697<br>1 MILE<br>17,110<br>3 MILES<br>34,228<br>5 MILES                                                                                                                                                                            | 2.51<br>1 MILE<br>2.62<br>3 MILES<br>2.71<br>5 MILES    | 38.4<br>1 Mile<br>36.4<br>2 Miles<br>38.2<br>5 Miles                                                                                                                                                                                     |
| And                                                                                                                                                                                                                                                                                                                                                                                                                                                                                                                                                                                                                                                                                                                                                                                                                                                                                                                                                                                                                                                                                                                                                                                                                                                                                                                                                                                                                                                                                                                                                                                                                                                                                                                                                                                                                                                                                                                                                                                                                                                                                                                                                                                                                                                                                                                                                                                                                                                                                                                                                                                                                      | AVERAGE<br>HH INCOME                                              | EDUCATION<br>(COLLEGE+)                                                                                                                                                                                                              | EMPLOYMENT<br>(AGE 16+ IN<br>LABOR FORCE)               | DAYTIME<br>POPULATION                                                                                                                                                                                                                    |
| Bungar Rd<br>FULL REPORT C<br>Automation<br>Automation<br>Automation<br>Automation<br>Automation<br>Automation<br>Automation<br>Automation<br>Automation<br>Automation<br>Automation<br>Automation<br>Automation<br>Automation<br>Automation<br>Automation<br>Automation<br>Automation<br>Automation<br>Automation<br>Automation<br>Automation<br>Automation<br>Automation<br>Automation<br>Automation<br>Automation<br>Automation<br>Automation<br>Automation<br>Automation<br>Automation<br>Automation<br>Automation<br>Automation<br>Automation<br>Automation<br>Automation<br>Automation<br>Automation<br>Automation<br>Automation<br>Automation<br>Automation<br>Automation<br>Automation<br>Automation<br>Automation<br>Automation<br>Automation<br>Automation<br>Automation<br>Automation<br>Automation<br>Automation<br>Automation<br>Automation<br>Automation<br>Automation<br>Automation<br>Automation<br>Automation<br>Automation<br>Automation<br>Automation<br>Automation<br>Automation<br>Automation<br>Automation<br>Automation<br>Automation<br>Automation<br>Automation<br>Automation<br>Automation<br>Automation<br>Automation<br>Automation<br>Automation<br>Automation<br>Automation<br>Automation<br>Automation<br>Automation<br>Automation<br>Automation<br>Automation<br>Automation<br>Automation<br>Automation<br>Automation<br>Automation<br>Automation<br>Automation<br>Automation<br>Automation<br>Automation<br>Automation<br>Automation<br>Automation<br>Automation<br>Automation<br>Automation<br>Automation<br>Automation<br>Automation<br>Automation<br>Automation<br>Automation<br>Automation<br>Automation<br>Automation<br>Automation<br>Automation<br>Automation<br>Automation<br>Automation<br>Automation<br>Automation<br>Automation<br>Automation<br>Automation<br>Automation<br>Automation<br>Automation<br>Automation<br>Automation<br>Automation<br>Automation<br>Automation<br>Automation<br>Automation<br>Automation<br>Automation<br>Automation<br>Automation<br>Automation<br>Automation<br>Automation<br>Automation<br>Automation<br>Automation<br>Automation<br>Automation<br>Automation<br>Automation<br>Automation<br>Automation<br>Automation<br>Automation<br>Automation<br>Automation<br>Automation<br>Automation<br>Automation<br>Automation<br>Automation<br>Automation<br>Automation<br>Automation<br>Automation<br>Automation<br>Automation<br>Automation<br>Automation<br>Automation<br>Automation<br>Automation<br>Auto                                                                                                                                                                           | \$71,269<br>1 MILE<br>\$83,729<br>3 MILE5<br>\$102,522<br>5 MILE5 | 55.4%<br>1 MILE<br>61.4%<br>3 MILES<br>65.4%<br>5 MILES                                                                                                                                                                              | 90.2%<br>1 Mile<br>89.3%<br>3 Miles<br>89.6%<br>5 Miles | 4,564<br>1 MILE<br>40,483<br>3 MILES<br>81,285<br>5 MILES                                                                                                                                                                                |
| Netro Fusion is a young<br>fiverse market made up of<br>brad-working residents that<br>ing the ladders of their<br>professional and social<br>active saving.Image: Constraint of the second s                                                                                                                                                                                                                                                                                                                                                                                                                                                                                                                                                             | 12%<br>MIDDLEBURG<br>2 MILES                                      | These conservative,<br>family-oriented consumers<br>are thrifty but willing to<br>carry some debt and are<br>already investing in their<br>futures. They rely on their<br>smartphones, prefer to buy<br>American & travel in the US. | 9%<br>PARKS<br>AND REC<br>2 Milles                      | Many of these families are<br>two-income married couples<br>approaching retirement age.<br>They are comfortable in<br>their jobs and their homes<br>and budget wisely, but do<br>not plan on retiring anytime<br>soon or moving.<br>2.51 |
| Verage hh size         29.3         Median age         \$35,700         Median hh income                                                                                                                                                                                                                                                                                                                                                                                                                                                                                                                                                                                                                                                                                                                                                                                                                                                                                                                                                                                                                                                                                                                                                                                                                                                                                                                                                                                                                                                                                                                                                                                                                                                                                                                                                                                                                                                                                                                                                                                                                                                                                                                                                                                                                                                                                                                                                                                                                                                                                                                                                                     | LEARN MORE                                                        | AVERAGE HH SIZE<br>36.1<br>MEDIAN AGE<br>\$59,800<br>MEDIAN HH INCOME                                                                                                                                                                | LEARN MORE NO.                                          | AVERAGE HH SIZE<br>40.9<br>MEDIAN AGE<br>\$60,000<br>MEDIAN HH INCOME                                                                                                                                                                    |