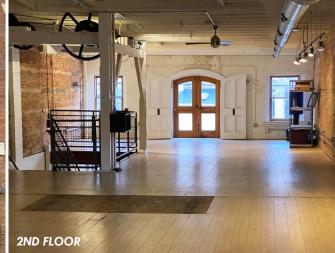

## **2ND FLOOR** 1012 Morton Street | Baltimore, Maryland 21201

#### AVAILABLE

 ▶ 1st Floor: 2,500 sf
 ▶ 2nd Floor: 2,500 sf Total: 5,000 sf

#### **RENTAL RATE**

- ▶ 1st Floor: \$17.25 psf
- ▶ 2nd Floor: \$15.50 psf

Tenant pays HVAC, electric, janitorial