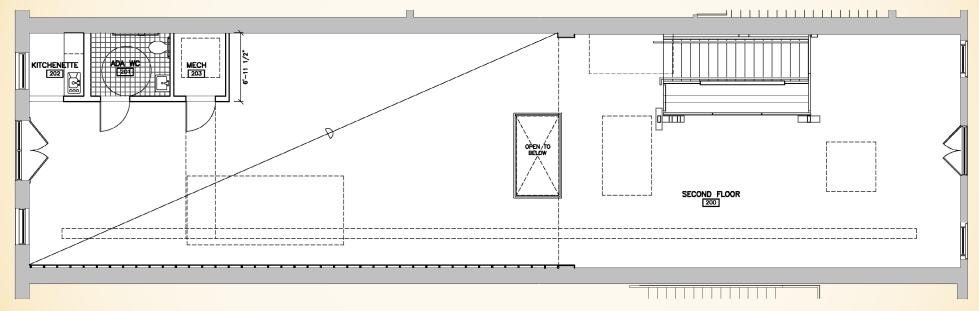

## **2ND FLOOR** 1012 Morton Street | Baltimore, Maryland 21201

#### AVAILABLE

 ▶ 1st Floor: 2,500 sf
 ▶ 2nd Floor: 2,500 sf Total: 5,000 sf