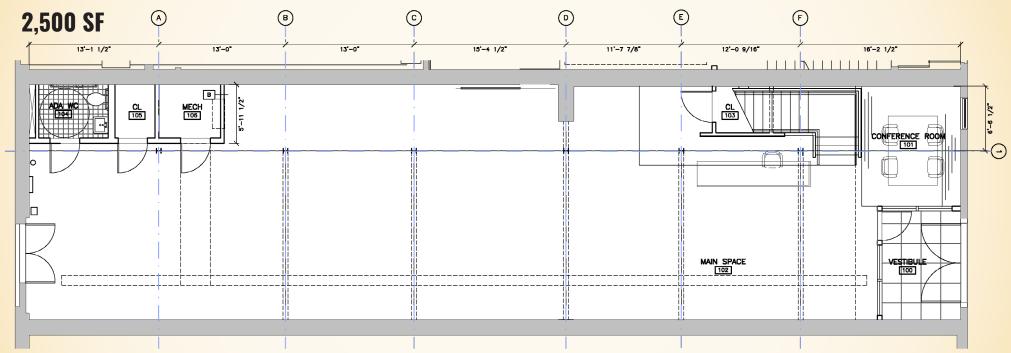

## **1ST FLOOR** 1012 MORTON STREET | BALTIMORE, MARYLAND 21201

Jim Grieves | Vice President

🔁 443.573.3202 🛛 🖂 jgrieves@mackenziecommercial.com

#### AVAILABLE

 ▶ 1st Floor: 2,500 sf
 ▶ 2nd Floor: 2,500 sf Total: 5,000 sf