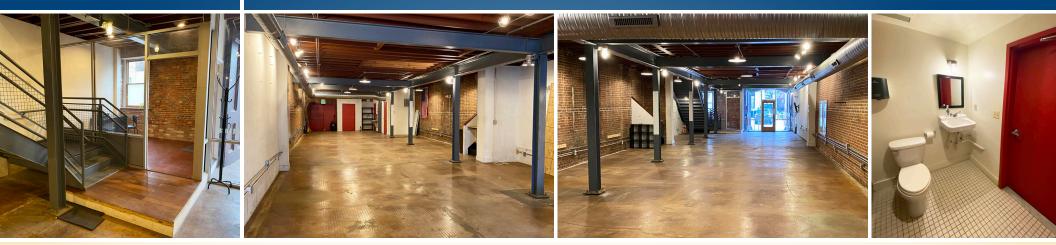

## **1ST FLOOR** 1012 MORTON STREET | BALTIMORE, MARYLAND 21201

Jim Grieves | Vice President

🔁 443.573.3202 🛛 🖂 jgrieves@mackenziecommercial.com

#### HIGHLIGHTS

- Historic carriage house converted to commercial space
- Restroom on each floor; 2nd floor restroom includes shower
- Wide open space on each floor; 2nd floor has high ceilings and a skylight
- Tenant-controlled HVAC with separate systems for each floor
- Parking in a secured private garage; Additional public parking in lot across the street