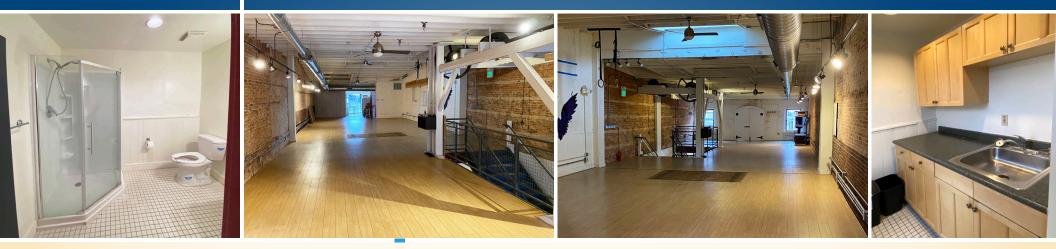

## **2ND FLOOR** 1012 Morton Street | Baltimore, Maryland 21201

#### HIGHLIGHTS

- Historic carriage house converted to commercial space
- Restroom on each floor; 2nd floor restroom includes shower
- Wide open space on each floor; 2nd floor has high ceilings and a skylight
- Tenant-controlled HVAC with separate systems for each floor
- Parking in a secured private garage; Additional public parking in lot across the street