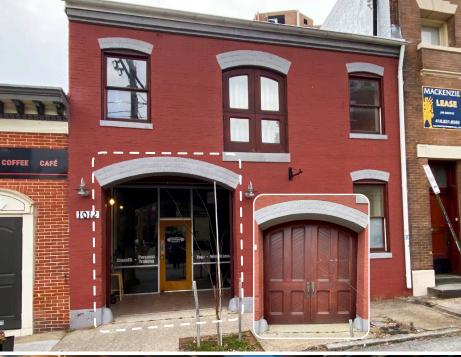

## **OFFICE/RETAIL SPACE** 1012 MORTON STREET | BALTIMORE, MARYLAND 21201

#### HIGHLIGHTS

- Historic carriage house converted to commercial space
- Restroom on each floor; 2nd floor restroom includes shower
- Wide open space on each floor; 2nd floor has high ceilings and a skylight
- Tenant-controlled HVAC with separate systems for each floor
- Parking in a secured private garage; Additional public parking in lot across the street