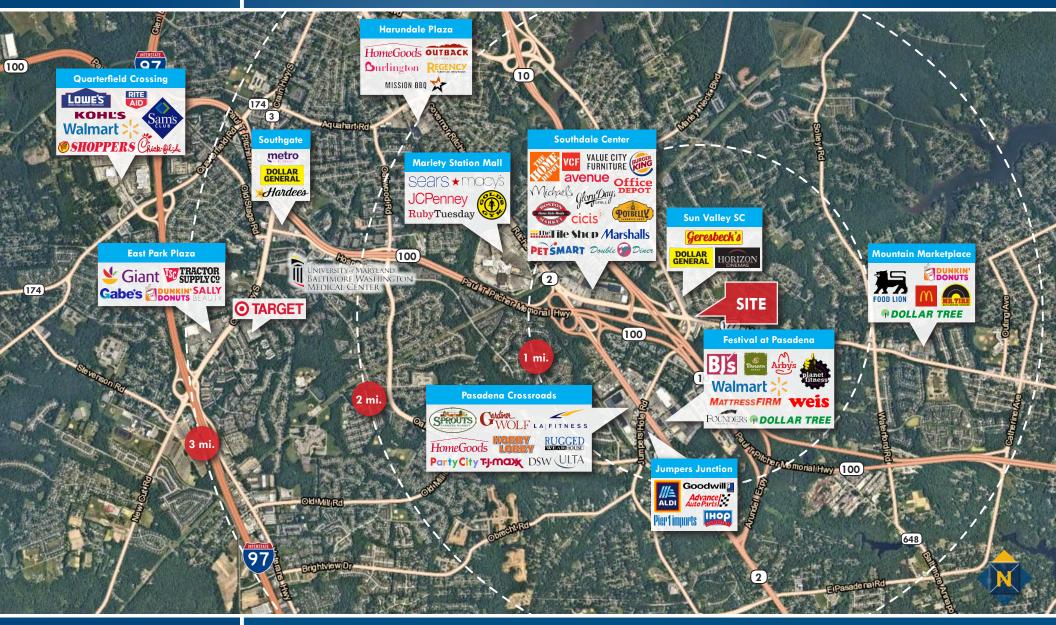

### **TRADE AREA** 102 MOUNTAIN ROAD | GLEN BURNIE, MARYLAND 21060

**John Schultz a** 410.494.4894 **ischultz@**mackenziecommercial.com **Henry Deford a** 410.494.4861 hdeford@mackenziecommercial.com

### Peter Kissiov

**a** 410.494.4896 pkissiov@mackenziecommercial.com MacKenzie Commercial Real Estate Services, LLC • 410-821-8585 • 2328 W. Joppa Road, Suite 200 | Lutherville-Timonium, Maryland 21093 • www.MACKENZIECOMMERCIAL.com