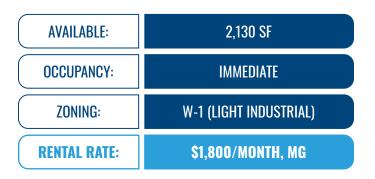

# **PROPERTY** OVERVIEW

#### **HIGHLIGHTS:**

- Immediately off I-97 at Benfield Boulevard exit
- Fully conditioned
- Office/warehouse configuration
- Two parking spaces in front of unit plus free and unreserved surface parking