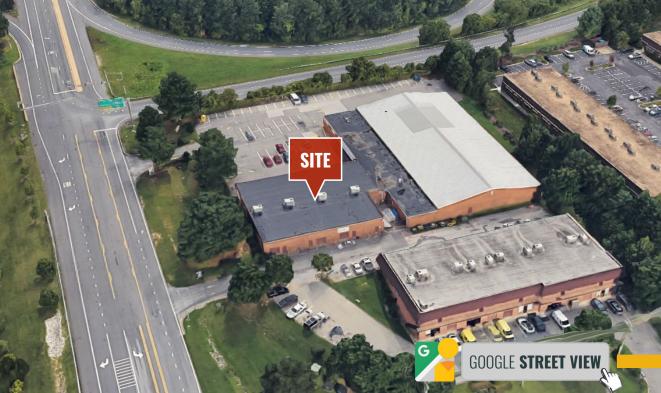

## BENFIELD PINES 1029 BENFIELD BLVD | MILLERSVILLE, MD 21108

## FOR **LEASE**





# **PROPERTY** OVERVIEW

#### **HIGHLIGHTS:**

- Immediately off I-97 at Benfield Boulevard exit
- Fully conditioned
- Office/warehouse configuration
- Two parking spaces in front of unit plus free and unreserved surface parking









# LOCAL **BIRDSEYE**



## FOR MORE INFO **CONTACT:**



**BETHANY HOBBS** SENIOR REAL ESTATE ADVISOR

410.953.0359 BHOBBS@mackenziecommercial.com



**TRISH FARRELL SENIOR VICE PRESIDENT & PRINCIPAL** 410.974.9003 TFARRELL@mackenziecommercial.com







VISIT PROPERTY PAGE FOR MORE INFORMATION.

No warranty or representation, expressed or implied, is made as to the accuracy of the information contained herein, and same is submitted subject to errors, omissions, change of price, rental or other conditions, withdrawal without notice, and to any specific listing conditions imposed by our principals.

**OFFICES IN:** 

ANNAPOLIS, MD

BALTIMORE, MD