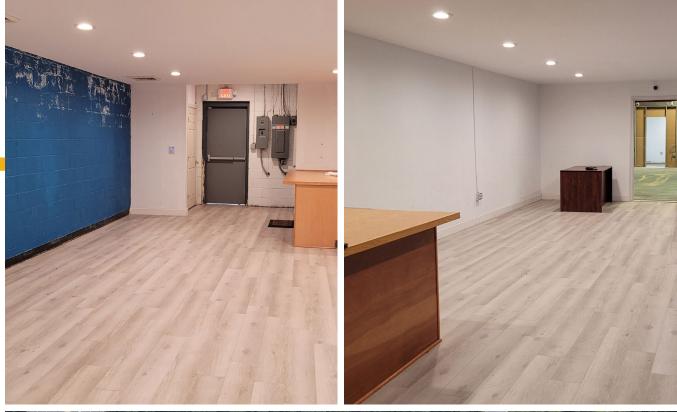

# **PROPERTY** OVERVIEW

#### **HIGHLIGHTS:**

- Immediately off I-97 at Benfield Boulevard exit
- Fully conditioned
- Office/warehouse configuration
- Two parking spaces in front of unit plus free and unreserved surface parking