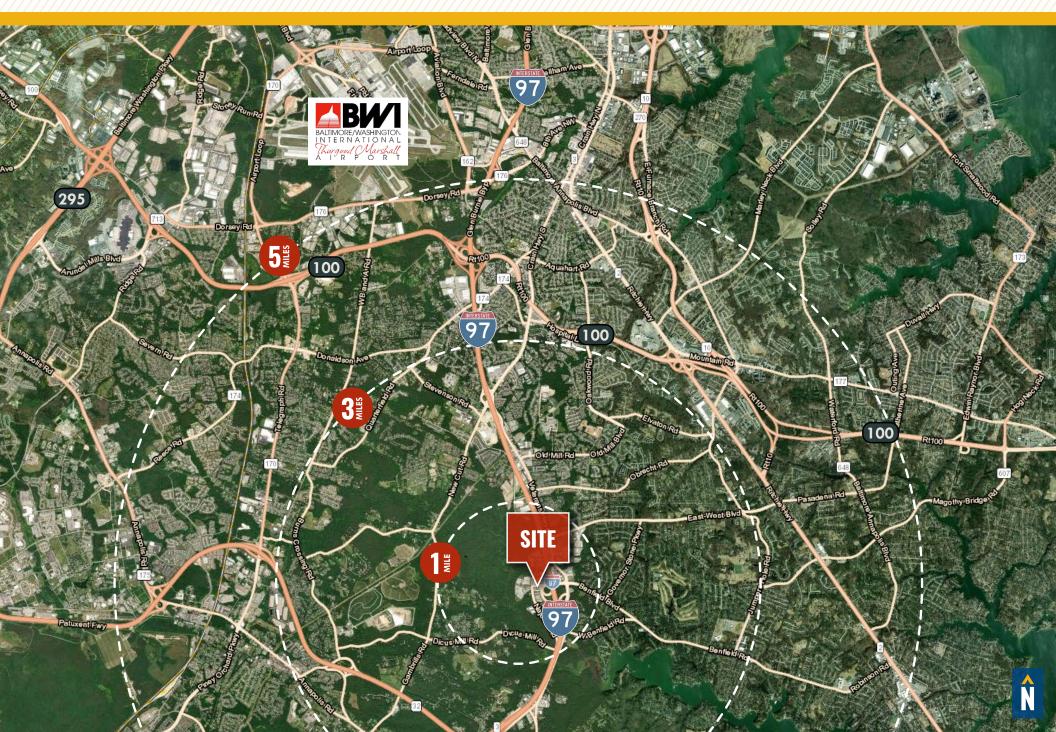

## BENFIELD PINES 1029 BENFIELD BLVD | MILLERSVILLE, MD 21108

## FOR **LEASE**





# **PROPERTY** OVERVIEW

#### **HIGHLIGHTS:**

- Immediately off I-97 at Benfield Boulevard exit
- Fully conditioned
- Office/warehouse configuration
- Two parking spaces in front of unit plus free and unreserved surface parking









# LOCAL **BIRDSEYE**



## FOR MORE INFO **CONTACT:**



**BETHANY HOBBS** SENIOR REAL ESTATE ADVISOR

410.953.0359 BHOBBS@mackenziecommercial.com



**TRISH FARRELL SENIOR VICE PRESIDENT & PRINCIPAL** 410.974.9003 TFARRELL@mackenziecommercial.com







VISIT PROPERTY PAGE FOR MORE INFORMATION.

No warranty or representation, expressed or implied, is made as to the accuracy of the information contained herein, and same is submitted subject to errors, omissions, change of price, rental or other conditions, withdrawal without notice, and to any specific listing conditions imposed by our principals.

**OFFICES IN:** 

ANNAPOLIS, MD

BALTIMORE, MD