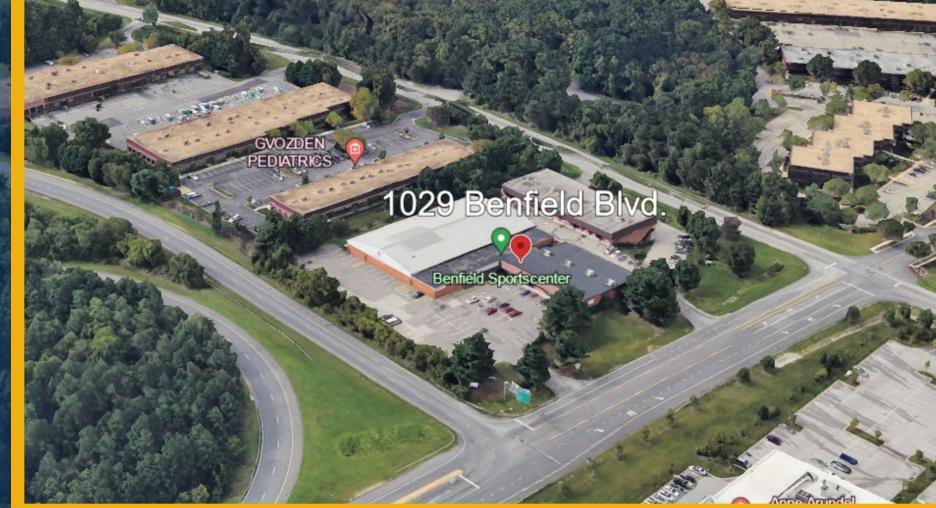

## BENFIELD PINES 1029 BENFIELD BLVD | MILLERSVILLE, MD 21108

# LOCAL **BIRDSEYE**