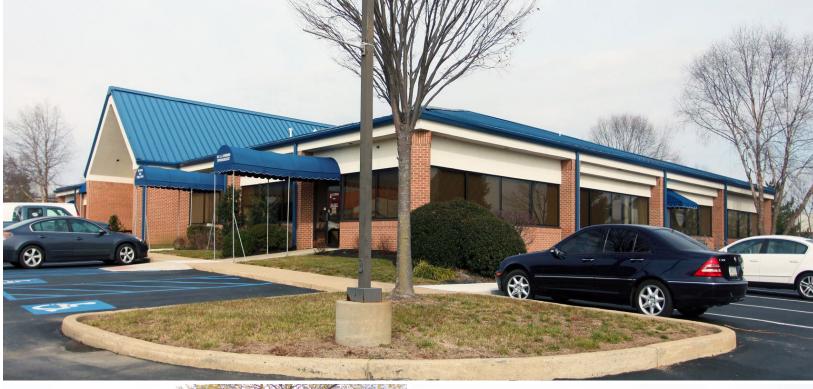

## EXISTING MEDICAL/OFFICE SUITE 103 CHESAPEAKE BOULEVARD | ELKTON, MARYLAND 21921

### HIGHLIGHTS

- ► Existing medical/office suite (former dentist office)
- ► Located just off the SW corner of Route 40 (Pulaski Highway) and Chesapeake Boulevard
- ► Ample on-site parking
- **▶** Public utilities
- ► Situated adjacent to MVA Elkton (regional traffic generator)
- Surrounded by amenities. including Aldi, Walmart, Chickfil-a, Royal Farms, Food Lion and much more
- Convenient location for office/ medical practice