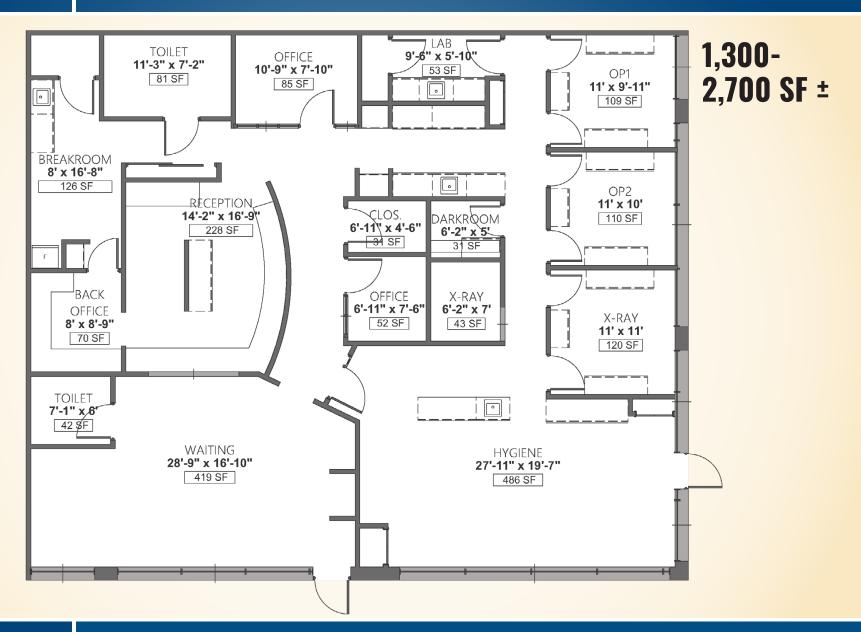

### **AVAILABLE**

1,300-2,700 sf ±

### FLOOR PLAN

103 CHESAPEAKE BOULEVARD | ELKTON, MARYLAND 21921

**■ slangford**@mackenziecommercial.com