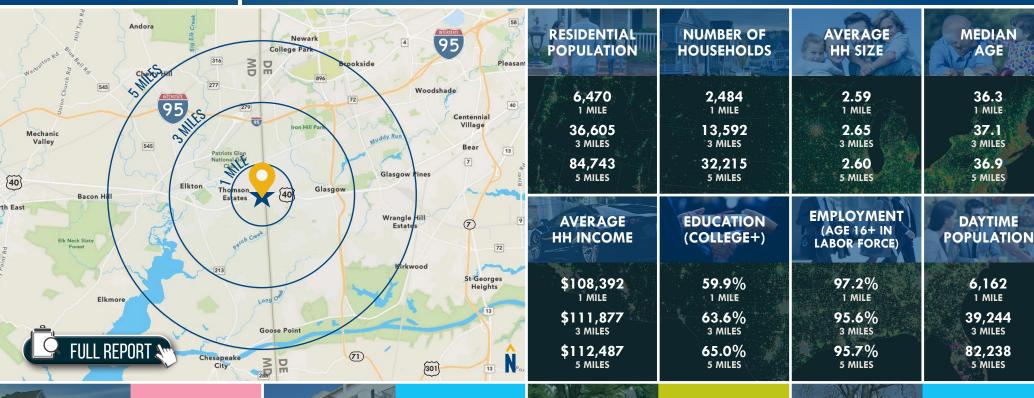

### FOR LEASE

Cecil County, Maryland

### **LOCATION / DEMOGRAPHICS (2022)**

103 CHESAPEAKE BOULEVARD | ELKTON, MARYLAND 21921

2.97 AVERAGE HH SIZE

MEDIAN AGE

**890.500** 

These communities are home to young, educated, working professionals. Labor force participation is high, generally whitecollar work. Residents are physically active and up on the latest technology.

2.41 AVERAGE HH SIZE

33.0 MEDIAN AGE

\$54,000 MEDIAN HH INCOME

approaching retirement age. They are comfortable in

**AVERAGE HH SIZE** 

40.9 **MEDIAN AGE** 

\$60,000 MEDIAN HH INCOME

Friends and family are central to this segment and help to influence household buying decisions. This diverse group of residents enjoy their automobiles and like cars that are fun to drive.

AGE

36.3

1 MILE

37.1

36.9

1 MILE

2.57 **AVERAGE HH SIZE** 

34.9 **MEDIAN AGE** 

\$43,700 MEDIAN HH INCOME