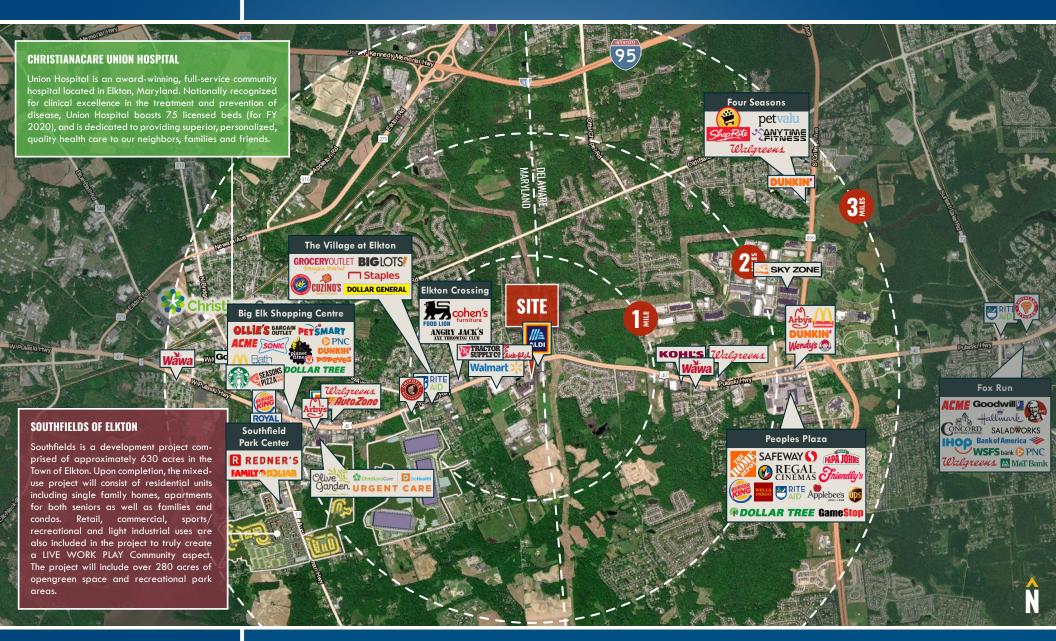

## FOR LEASE Cecil County, Maryland

### TRADE AREA

103 CHESAPEAKE BOULEVARD | ELKTON, MARYLAND 21921

### **Sean Langford**

**6** 443.573.3218

slangford@mackenziecommercial.com

### **Chris Walsh**

**6** 410.494.4857

**walsh@**mackenziecommercial.com

#### Mike Ruocco

**3** 410.494.4868

mruocco@mackenziecommercial.com