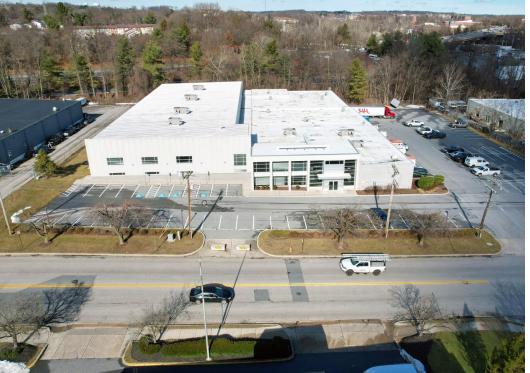

GHLIGHTS**:

- 16,418 SF  $\pm$  flex/warehouse space
  - » 10,868 SF  $\pm$  warehouse
  - » 5,550 SF  $\pm$  office
- Office in excellent condition
- Fully conditioned warehouse
- 14'-5" clear height in warehouse
- 1 dock, 1 drive in
- Furniture available
- Easy access to I-795 and I-695

| AVAILABLE:    | 16,418 SF ±                                                  |
|---------------|--------------------------------------------------------------|
| CLEAR HEIGHT: | 14'-5" ±                                                     |
| LOADING:      | 1 DOCK / 1 DRIVE IN                                          |
| ZONING:       | ML IM (manufacturing, light)<br>[industrial, major district] |





### **AERIAL / PARCEL OUTLINE**



#### FLOOR PLAN: 16,418 SF TOTAL



# ADDITIONAL **PHOTOS**









# LOCAL **BIRDSEYE**



### **TRADE** A R E A





# FOR MORE INFO **CONTACT:**



MATTHEW CURRAN, SIOR SENIOR VICE PRESIDENT & PRINCIPAL

443.573.3203 MCURRAN@mackenziecommercial.com



ANDREW MEEDER, SIOR SENIOR VICE PRESIDENT & PRINCIPAL 410.494.4881 AMEEDER@mackenziecommercial.com

5

DANIEL HUDAK, SIOR SENIOR VICE PRESIDENT & PRINCIPAL

443.573.3205 DHUDAK@mackenziecommercial.com

#### COMMERCIAL REAL ESTATE SERVICES, LLC

BALTIMORE

**OFFICES IN:** 

ANNAPOLIS

111 S. Calvert Street Baltimore, MD 21202

COLUMBIA

443-573-3200

LUTHERVILLE

www.MACKENZIECOMMERCIAL.com

BEL AIR



VISIT PROPERTY PAGE FOR MORE INFORMATION.

No warranty or representation, expressed or implied, is made as to the accuracy of the information contained herein, and same is submitted subject to errors, o