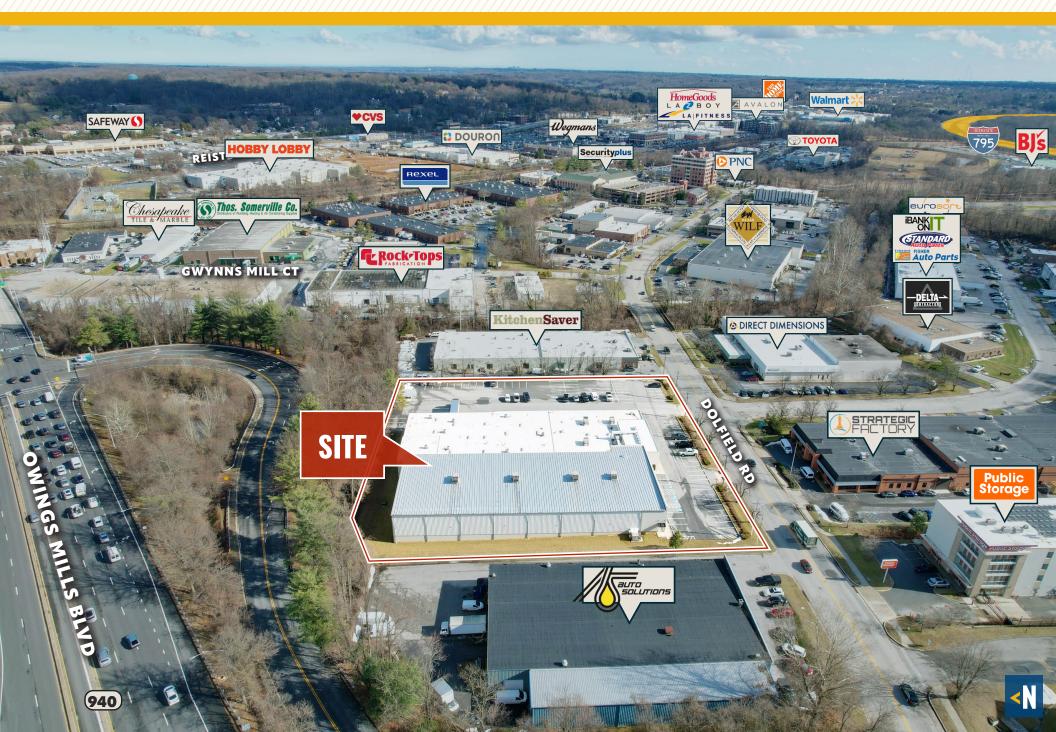

pm$  flex/warehouse space
  - » 10,868 SF  $\pm$  warehouse
  - » 5,550 SF  $\pm$  office
- Office in excellent condition
- Fully conditioned warehouse
- 14'-5" clear height in warehouse
- 1 dock, 1 drive in
- Furniture available
- Easy access to I-795 and I-695

| AVAILABLE:    | 16,418 SF ±                                                  |
|---------------|--------------------------------------------------------------|
| CLEAR HEIGHT: | 14'-5" ±                                                     |
| LOADING:      | 1 DOCK / 1 DRIVE IN                                          |
| ZONING:       | ML IM (manufacturing, light)<br>[industrial, major district] |





### **AERIAL / PARCEL OUTLINE**



#### FLOOR PLAN: 16,418 SF TOTAL



# ADDITIONAL **PHOTOS**









# LOCAL **BIRDSEYE**



### **TRADE** A R E A





# FOR MORE INFO **CONTACT:**



MATTHEW CURRAN, SIOR SENIOR VICE PRESIDENT & PRINCIPAL

443.573.3203 MCURRAN@mackenziecommercial.com



ANDREW MEEDER, SIOR SENIOR VICE PRESIDENT & PRINCIPAL 410.494.4881 AMEEDER@mackenziecommercial.com

5

DANIEL HUDAK, SIOR SENIOR VICE PRESIDENT & PRINCIPAL

443.573.3205 DHUDAK@mackenziecommercial.com

#### COMMERCIAL REAL ESTATE SERVICES, LLC

BALTIMORE

**OFFICES IN:** 

ANNAPOLIS

111 S. Calvert Street Baltimore, MD 21202

COLUMBIA

443-573-3200

LUTHERVILLE

www.MACKENZIECOMMERCIAL.com

BEL AIR



VISIT PROPERTY PAGE FOR MORE INFORMATION.

No warranty or representation, expressed or implied, is made as to the accuracy of the information contained herein, and same is submitted subject to errors, omissions, change of price, r