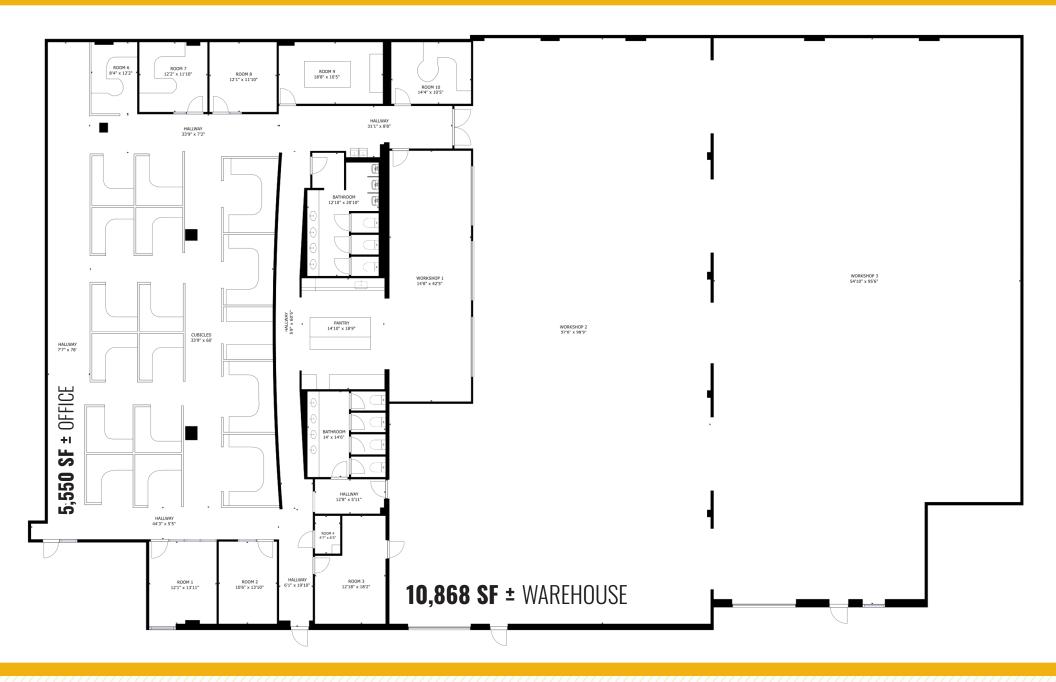

#### FLOOR PLAN: 16,418 SF TOTAL

#### **HIGHLIGHTS**:

- 16,418 SF  $\pm$  flex/warehouse space
  - » 10,868 SF  $\pm$  warehouse
  - » 5,550 SF  $\pm$  office
- Office in excellent condition
- Fully conditioned warehouse
- 14'-5" clear height in warehouse
- 1 dock, 1 drive in
- Furniture available
- Easy access to I-795 and I-695