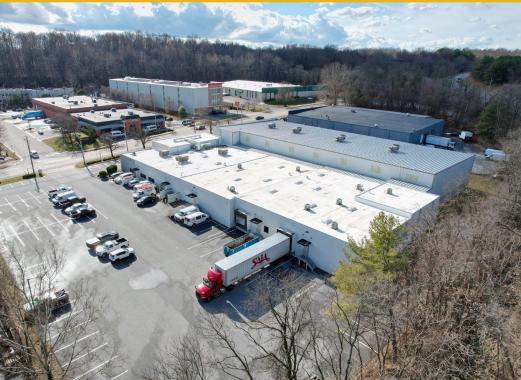

LIGHTS**:

- 16,418 SF  $\pm$  flex/warehouse space
  - » 10,868 SF  $\pm$  warehouse
  - » 5,550 SF  $\pm$  office
- Office in excellent condition
- Fully conditioned warehouse
- 14'-5" clear height in warehouse
- 1 dock, 1 drive in
- Furniture available
- Easy access to I-795 and I-695

| AVAILABLE:    | 16,418 SF ±                                                  |
|---------------|--------------------------------------------------------------|
| CLEAR HEIGHT: | 14'-5" ±                                                     |
| LOADING:      | 1 DOCK / 1 DRIVE IN                                          |
| ZONING:       | ML IM (manufacturing, light)<br>[industrial, major district] |





### **AERIAL / PARCEL OUTLINE**



#### FLOOR PLAN: 16,418 SF TOTAL



# ADDITIONAL **PHOTOS**









# LOCAL **BIRDSEYE**



### **TRADE** A R E A





# FOR MORE INFO **CONTACT:**



MATTHEW CURRAN, SIOR SENIOR VICE PRESIDENT & PRINCIPAL

443.573.3203 MCURRAN@mackenziecommercial.com



ANDREW MEEDER, SIOR SENIOR VICE PRESIDENT & PRINCIPAL 410.494.4881 AMEEDER@mackenziecommercial.com

5

DANIEL HUDAK, SIOR SENIOR VICE PRESIDENT & PRINCIPAL

443.573.3205 DHUDAK@mackenziecommercial.com

#### COMMERCIAL REAL ESTATE SERVICES, LLC

BALTIMORE

**OFFICES IN:** 

ANNAPOLIS

111 S. Calvert Street Baltimore, MD 21202

COLUMBIA

443-573-3200

LUTHERVILLE

www.MACKENZIECOMMERCIAL.com

BEL AIR



VISIT PROPERTY PAGE FOR MORE INFORMATION.

No warranty or representation, expressed or implied, is made as to the accuracy of the information contained herein, and same is submitted subject to errors, omi