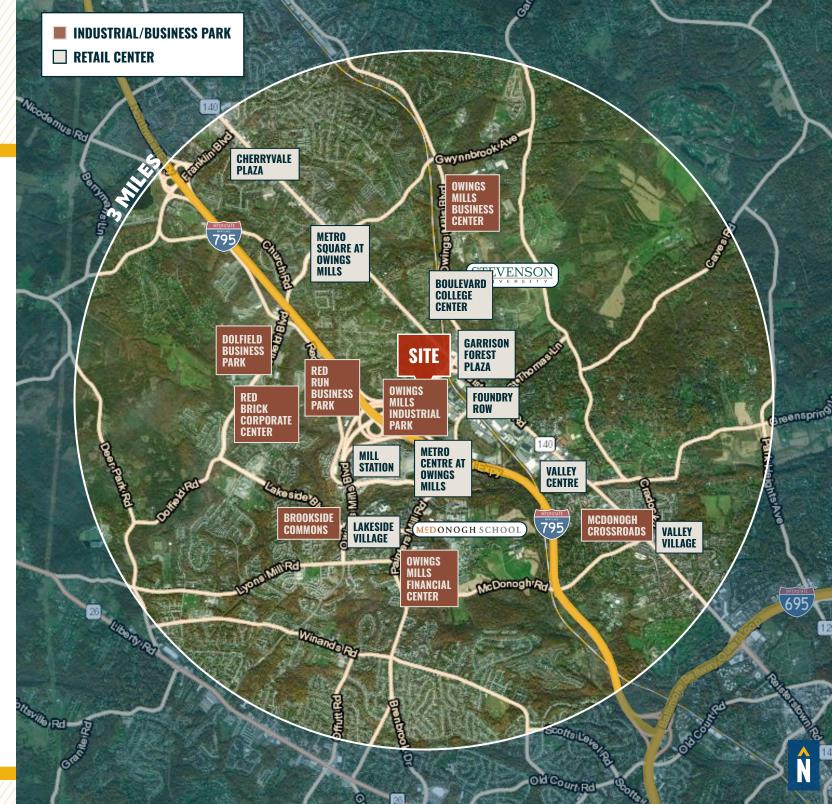

- » 10,868 SF  $\pm$  warehouse
  - » 5,550 SF  $\pm$  office
- Office in excellent condition
- Fully conditioned warehouse
- 14'-5" clear height in warehouse
- 1 dock, 1 drive in
- Furniture available
- Easy access to I-795 and I-695

| AVAILABLE:    | 16,418 SF ±                                                  |
|---------------|--------------------------------------------------------------|
| CLEAR HEIGHT: | 14'-5" ±                                                     |
| LOADING:      | 1 DOCK / 1 DRIVE IN                                          |
| ZONING:       | ML IM (manufacturing, light)<br>[industrial, major district] |





### **AERIAL / PARCEL OUTLINE**



#### FLOOR PLAN: 16,418 SF TOTAL



# ADDITIONAL **PHOTOS**









# LOCAL **BIRDSEYE**



### **TRADE** A R E A





# FOR MORE INFO **CONTACT:**



MATTHEW CURRAN, SIOR SENIOR VICE PRESIDENT & PRINCIPAL

443.573.3203 MCURRAN@mackenziecommercial.com



ANDREW MEEDER, SIOR SENIOR VICE PRESIDENT & PRINCIPAL 410.494.4881 AMEEDER@mackenziecommercial.com

5

DANIEL HUDAK, SIOR SENIOR VICE PRESIDENT & PRINCIPAL

443.573.3205 DHUDAK@mackenziecommercial.com

#### COMMERCIAL REAL ESTATE SERVICES, LLC

BALTIMORE

**OFFICES IN:** 

ANNAPOLIS

111 S. Calvert Street Baltimore, MD 21202

COLUMBIA

443-573-3200

LUTHERVILLE

www.MACKENZIECOMMERCIAL.com

BEL AIR



VISIT PROPERTY PAGE FOR MORE INFORMATION.

No warranty or representation, expressed or implied, is made as to the accuracy of the information contained herein, and same is submitted subject to errors, omissions, change of price, rental or other conditions,