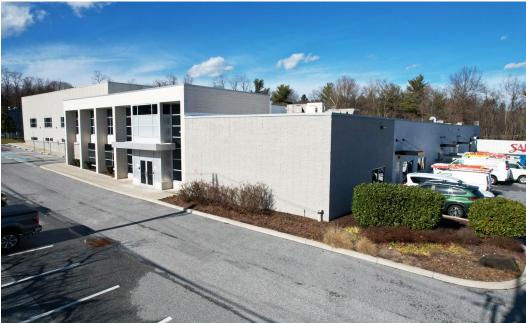

#### **PROPERTY** OVERVIEW

#### **HIGHLIGHTS**:

- 16,418 SF  $\pm$  flex/warehouse space
  - » 10,868 SF  $\pm$  warehouse
  - » 5,550 SF  $\pm$  office
- Office in excellent condition
- Fully conditioned warehouse
- 14'-5" clear height in warehouse
- 1 dock, 1 drive in
- Furniture available
- Easy access to I-795 and I-695