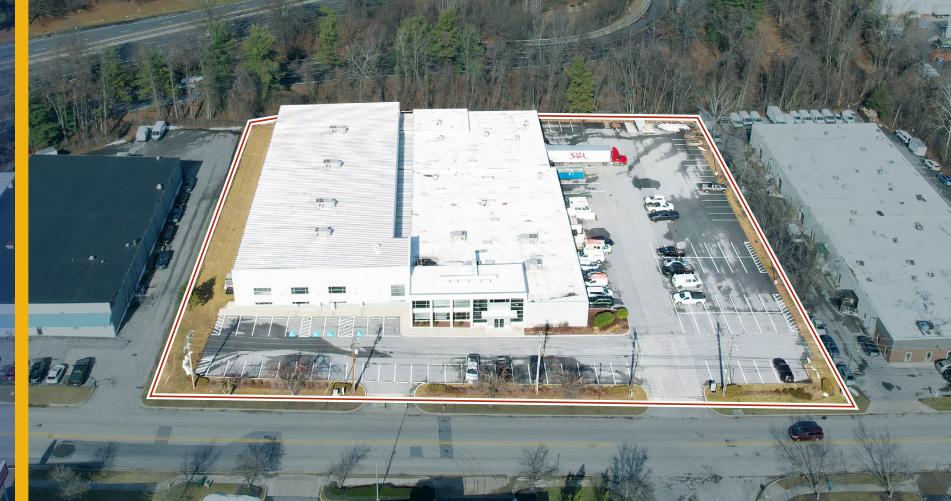

# **FLEX/WAREHOUSE SPACE**

#### 10331 S. DOLFIELD ROAD | OWINGS MILLS, MARYLAND 21117







#### **PROPERTY** OVERVIEW

#### **HIGHLIGHTS**:

- 16,418 SF  $\pm$  flex/warehouse space
  - » 10,868 SF  $\pm$  warehouse
  - » 5,550 SF  $\pm$  office
- Office in excellent condition
- Fully conditioned warehouse
- 14'-5" clear height in warehouse
- 1 dock, 1 drive in
- Furniture available
- Easy access to I-795 and I-695

| AVAILABLE:    | 16,418 SF ±                                                  |
|---------------|--------------------------------------------------------------|
| CLEAR HEIGHT: | 14'-5" ±                                                     |
| LOADING:      | 1 DOCK / 1 DRIVE IN                                          |
| ZONING:       | ML IM (manufacturing, light)<br>[industrial, major district] |





### **AERIAL / PARCEL OUTLINE**



#### FLOOR PLAN: 16,41