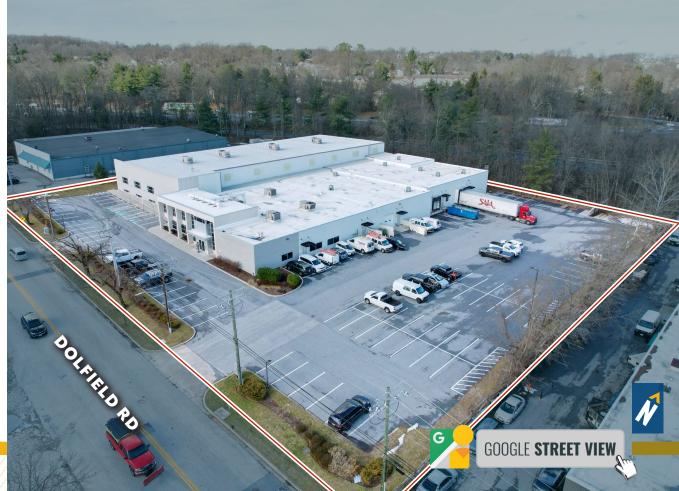

# 10331 S. DOLFIELD ROAD | OWINGS MILLS, MARYLAND 21117







#### **PROPERTY** OVERVIEW

#### **HIGHLIGHTS**:

- 16,418 SF  $\pm$  flex/warehouse space
  - » 10,868 SF  $\pm$  warehouse
  - » 5,550 SF  $\pm$  office
- Office in excellent condition
- Fully conditioned warehouse
- 14'-5" clear height in warehouse
- 1 dock, 1 drive in
- Furniture available
- Easy access to I-795 and I-695

| AVAILABLE:    | 16,418 SF ±                                                  |
|---------------|--------------------------------------------------------------|
| CLEAR HEIGHT: | 14'-5" ±                                                     |
| LOADING:      | 1 DOCK / 1 DRIVE IN                                          |
| ZONING:       | ML IM (manufacturing, light)<br>[industrial, major district] |





### **AERIAL / PARCEL OUTLINE**



#### FLOOR PLAN: 16,418 SF TOTAL



# ADDITIONAL **PHOTOS**









# LOCAL **BIRDSEYE**



### **TRADE** A R E A





# FOR MORE INFO **CONTACT:**



MATTHEW CURRAN, SIOR SENIOR VICE PRESIDENT & PRINCIPAL

443.573.3203 MCURRAN@mackenziecommercial.com



ANDREW MEEDER, SIOR SENIOR VICE PRESIDENT & PRINCIPAL 410.494.4881 AMEEDER@mackenziecommercial.com

5

DANIEL HUDAK, SIOR SENIOR VICE PRESIDENT & PRINCIPAL

443.573.3205 DHUDAK@mackenziecommercial.com

#### COMMERCIAL REAL ESTATE SERVICES, LLC

BALTIMORE

**OFFICES IN:** 

ANNAPOLIS

111 S. Calvert Street Baltimore, MD 21202

COLUMBIA

443-573-3200

LUTHERVILLE

www.MACKENZIECOMMERCIAL.com

BEL AIR



VISIT PROPERTY PAGE FOR MORE INFORMATION.

No warranty or representation, expressed or implied, is mad