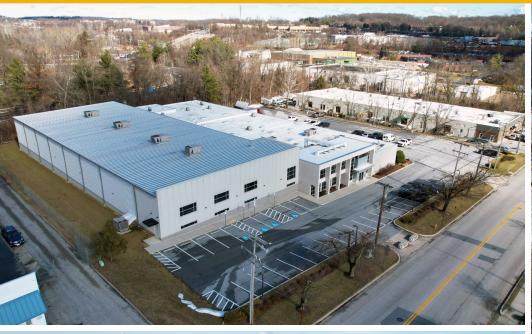

HIGHLIGHTS**:

- 16,418 SF  $\pm$  flex/warehouse space
  - » 10,868 SF  $\pm$  warehouse
  - » 5,550 SF  $\pm$  office
- Office in excellent condition
- Fully conditioned warehouse
- 14'-5" clear height in warehouse
- 1 dock, 1 drive in
- Furniture available
- Easy access to I-795 and I-695

| AVAILABLE:    | 16,418 SF ±                                                  |
|---------------|--------------------------------------------------------------|
| CLEAR HEIGHT: | 14'-5" ±                                                     |
| LOADING:      | 1 DOCK / 1 DRIVE IN                                          |
| ZONING:       | ML IM (manufacturing, light)<br>[industrial, major district] |





### **AERIAL / PARCEL OUTLINE**



#### FLOOR PLAN: 16,418 SF TOTAL



# ADDITIONAL **PHOTOS**









# LOCAL **BIRDSEYE**



### **TRADE** A R E A





# FOR MORE INFO **CONTACT:**



MATTHEW CURRAN, SIOR SENIOR VICE PRESIDENT & PRINCIPAL

443.573.3203 MCURRAN@mackenziecommercial.com



ANDREW MEEDER, SIOR SENIOR VICE PRESIDENT & PRINCIPAL 410.494.4881 AMEEDER@mackenziecommercial.com

5

DANIEL HUDAK, SIOR SENIOR VICE PRESIDENT & PRINCIPAL

443.573.3205 DHUDAK@mackenziecommercial.com

#### COMMERCIAL REAL ESTATE SERVICES, LLC

BALTIMORE

**OFFICES IN:** 

ANNAPOLIS

111 S. Calvert Street Baltimore, MD 21202

COLUMBIA

443-573-3200

LUTHERVILLE

www.MACKENZIECOMMERCIAL.com

BEL AIR



VISIT PROPERTY PAGE FOR MORE INFORMATION.

No warranty or representation, expressed or implied, is made as to the accuracy of the information contained herein, and same is submitted subject to errors,