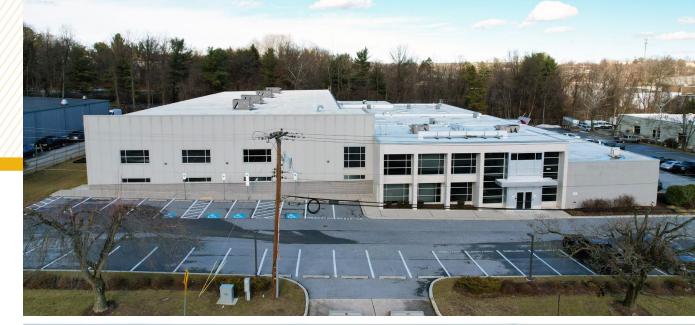

### 10331 S. DOLFIELD ROAD | OWINGS MILLS, MARYLAND 21117







#### **PROPERTY** OVERVIEW

#### **HIGHLIGHTS**:

- 16,418 SF  $\pm$  flex/warehouse space
  - » 10,868 SF  $\pm$  warehouse
  - » 5,550 SF  $\pm$  office
- Office in excellent condition
- Fully conditioned warehouse
- 14'-5" clear height in warehouse
- 1 dock, 1 drive in
- Furniture available
- Easy access to I-795 and I-695

| AVAILABLE:    | 16,418 SF ±                                                  |
|---------------|--------------------------------------------------------------|
| CLEAR HEIGHT: | 14'-5" ±                                                     |
| LOADING:      | 1 DOCK / 1 DRIVE IN                                          |
| ZONING:       | ML IM (manufacturing, light)<br>[industrial, major district] |





### **AERIAL / PARCEL OUTLINE**



#### FLOOR PLAN: 16,418 SF TOTAL



# ADDITIONAL **PHOTOS**









# LOCAL **BIRDSEYE**



### **TRADE** A R E A





# FOR MORE INFO **CONTACT:**



MATTHEW CURRAN, SIOR SENIOR VICE PRESIDENT & PRINCIPAL

443.573.3203 MCURRAN@mackenziecommercial.com



ANDREW MEEDER, SIOR SENIOR VICE PRESIDENT & PRINCIPAL 410.494.4881 AMEEDER@mackenziecommercial.com

5

DANIEL HUDAK, SIOR SENIOR VICE PRESIDENT & PRINCIPAL

443.573.3205 DHUDAK@mackenziecommercial.com

#### COMMERCIAL REAL ESTATE SERVICES, LLC

BALTIMORE

**OFFICES IN:** 

ANNAPOLIS

111 S. Calvert Street Baltimore, MD 21202

COLUMBIA

443-573-3200

LUTHERVILLE

www.MACKENZIECOMMERCIAL.com

BEL AIR



VISIT PROPERTY PAGE FOR MORE INFORMATION.

No warranty or representation, expressed or implied, is m