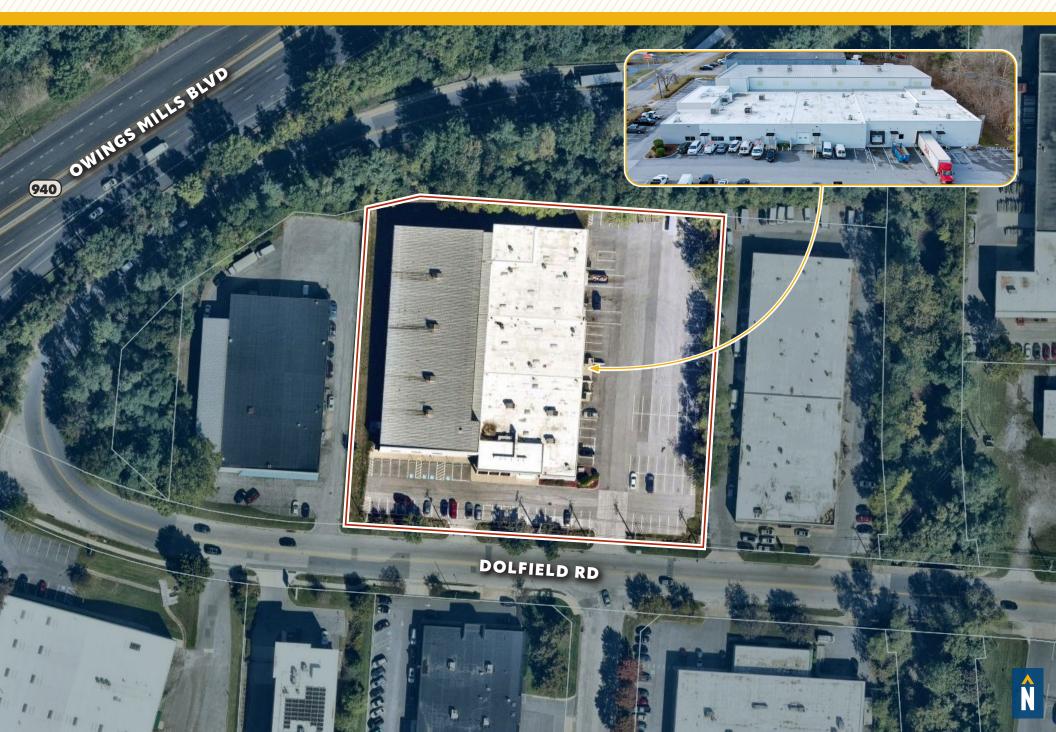

ILLS, MARYLAND 21117







#### **PROPERTY** OVERVIEW

#### **HIGHLIGHTS**:

- 16,418 SF  $\pm$  flex/warehouse space
  - » 10,868 SF  $\pm$  warehouse
  - » 5,550 SF  $\pm$  office
- Office in excellent condition
- Fully conditioned warehouse
- 14'-5" clear height in warehouse
- 1 dock, 1 drive in
- Furniture available
- Easy access to I-795 and I-695

| AVAILABLE:    | 16,418 SF ±                                                  |
|---------------|--------------------------------------------------------------|
| CLEAR HEIGHT: | 14'-5" ±                                                     |
| LOADING:      | 1 DOCK / 1 DRIVE IN                                          |
| ZONING:       | ML IM (manufacturing, light)<br>[industrial, major district] |





### **AERIAL / PARCEL OUTLINE**



#### FLOOR PLAN: 16,418 SF TOTAL



# ADDITIONAL **PHOTOS**









# LOCAL **BIRDSEYE**



### **TRADE** A R E A





# FOR MORE INFO **CONTACT:**



MATTHEW CURRAN, SIOR SENIOR VICE PRESIDENT & PRINCIPAL

443.573.3203 MCURRAN@mackenziecommercial.com



ANDREW MEEDER, SIOR SENIOR VICE PRESIDENT & PRINCIPAL 410.494.4881 AMEEDER@mackenziecommercial.com

5

DANIEL HUDAK, SIOR SENIOR VICE PRESIDENT & PRINCIPAL

443.573.3205 DHUDAK@mackenziecommercial.com

#### COMMERCIAL REAL ESTATE SERVICES, LLC

BALTIMORE

**OFFICES IN:** 

ANNAPOLIS

111 S. Calvert Street Baltimore, MD 21202

COLUMBIA

443-573-3200

LUTHERVILLE

www.MACKENZIECOMMERCIAL.com

BEL AIR



VISIT PROPERTY PAGE FOR MORE INFORMATION.

No warranty or representation, expressed or implied, is made as to the accuracy of the informa