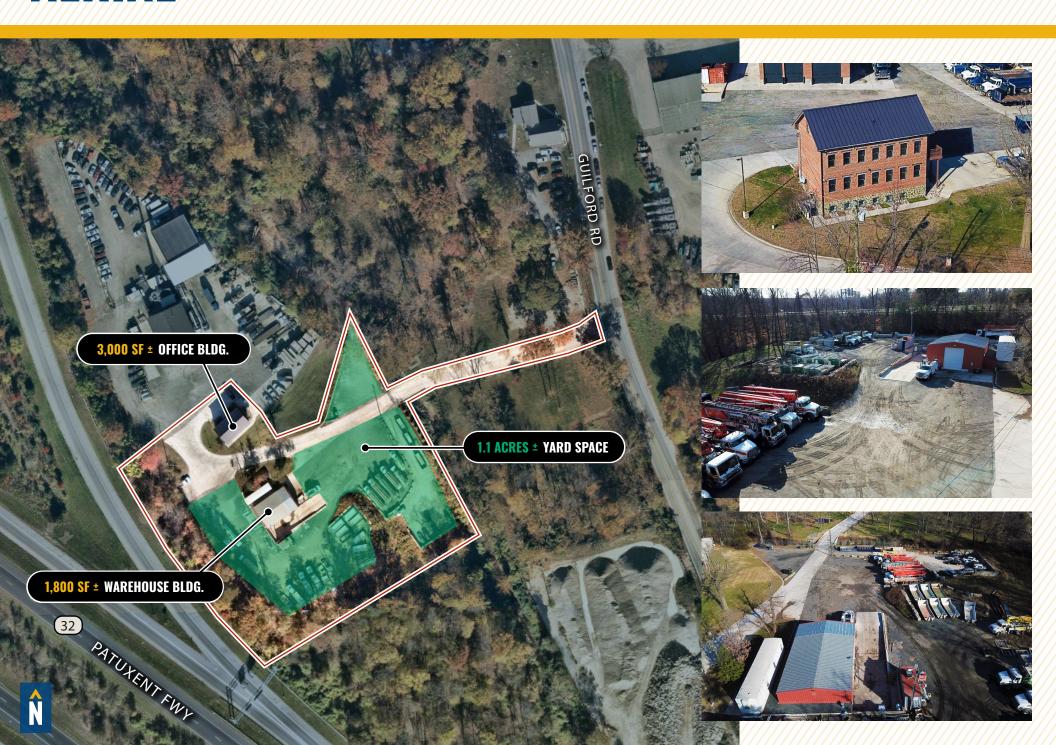

#### **HIGHLIGHTS:**

- 1,800 SF  $\pm$  Warehouse Building
- 3,000 SF  $\pm$  Office Building (3 Stories)
- 1.1 acres  $\pm$  of yard space
- 400 SF ± trailer
- Easy access to Route 32, Route 1, I-95, I-295
- Close proximity to BWI Airport and the Port of Baltimore

| WAREHOUSE:   | 1,800 SF ±                       |
|--------------|----------------------------------|
| OFFICE:      | 3,000 SF $\pm$ (3 STORIES)       |
| YARD SPACE:  | 1.1 ACRES ±                      |
| DRIVE-INS:   | 1                                |
| ZONING:      | M-2 (MANUFACTURING: HEAVY DIST.) |
| RENTAL RATE: | NEGOTIABLE                       |