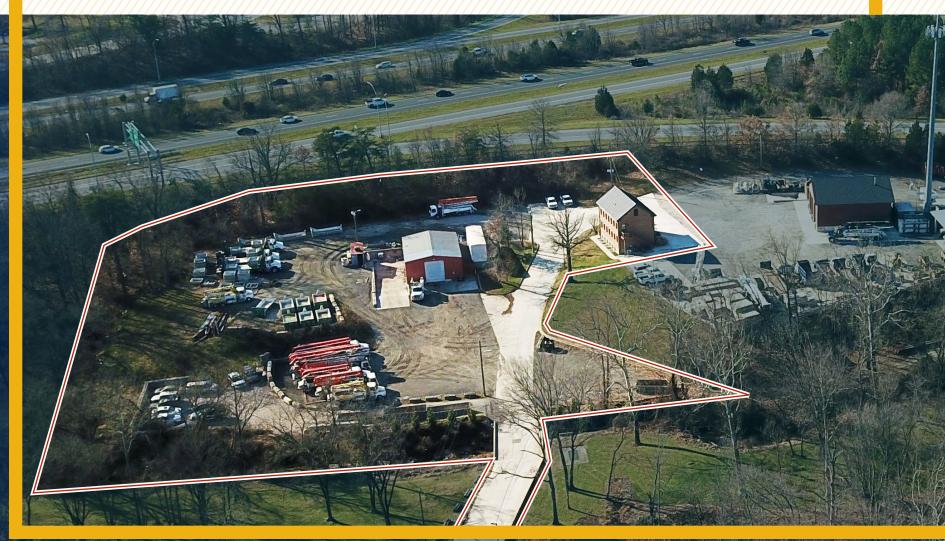

### SERVICE WAREHOUSE WITH YARD SPACE

10480 GUILFORD ROAD | JESSUP, MARYLAND 20794

#### **HIGHLIGHTS:**

- 1,800 SF  $\pm$  Warehouse Building
- 3,000 SF  $\pm$  Office Building (3 Stories)
- 1.1 acres  $\pm$  of yard space
- 400 SF ± trailer
- Easy access to Route 32, Route 1, I-95, I-295
- Close proximity to BWI Airport and the Port of Baltimore

| WAREHOUSE:   | 1,800 SF ±                       |
|--------------|----------------------------------|
| OFFICE:      | 3,000 SF $\pm$ (3 STORIES)       |
| YARD SPACE:  | 1.1 ACRES ±                      |
| DRIVE-INS:   | 1                                |
| ZONING:      | M-2 (MANUFACTURING: HEAVY DIST.) |
| RENTAL RATE: | NEGOTIABLE                       |

#### **AERIAL**