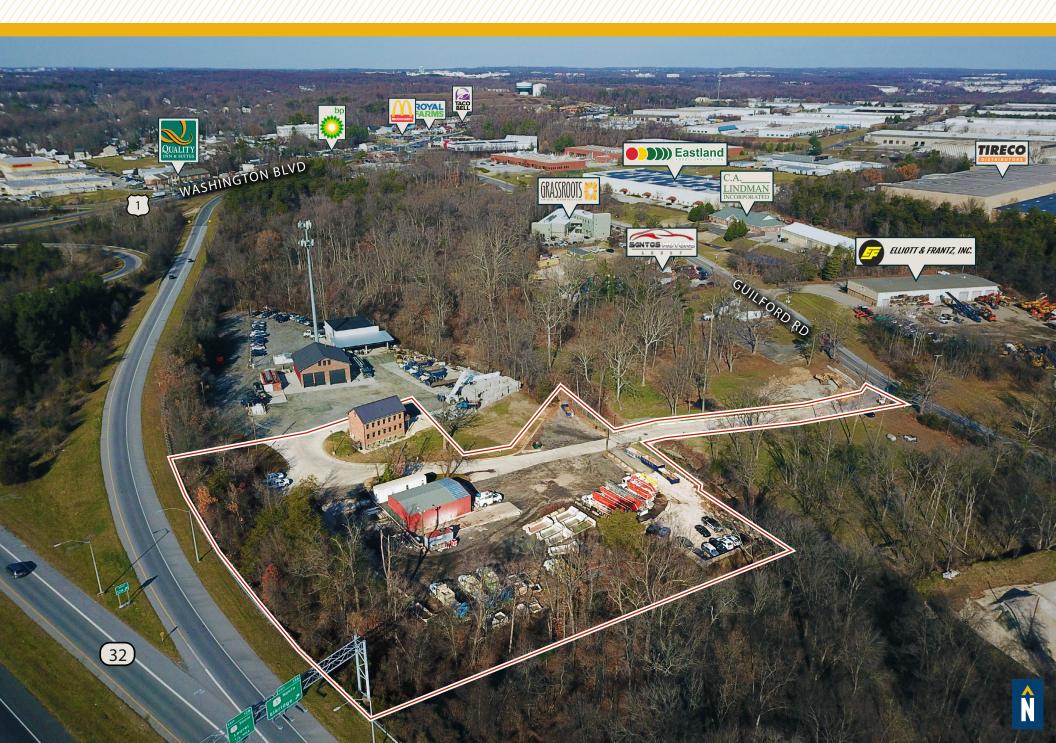

#### **AERIAL**

#### **HIGHLIGHTS:**

- 1,800 SF  $\pm$  Warehouse Building
- 3,000 SF  $\pm$  Office Building (3 Stories)
- 1.1 acres  $\pm$  of yard space
- 400 SF ± trailer
- Easy access to Route 32, Route 1, I-95, I-295
- Close proximity to BWI Airport and the Port of Baltimore

| WAREHOUSE:   | 1,800 SF ±                       |
|--------------|----------------------------------|
| OFFICE:      | 3,000 SF $\pm$ (3 STORIES)       |
| YARD SPACE:  | 1.1 ACRES ±                      |
| DRIVE-INS:   | 1                                |
| ZONING:      | M-2 (MANUFACTURING: HEAVY DIST.) |
| RENTAL RATE: | NEGOTIABLE                       |