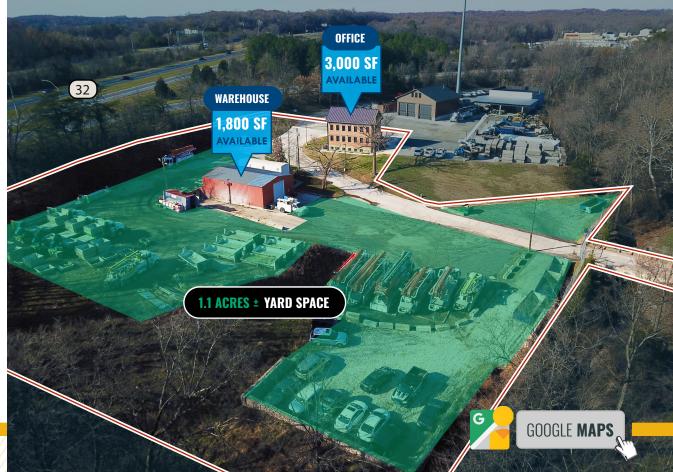

#### **HIGHLIGHTS:**

- 1,800 SF  $\pm$  Warehouse Building
- 3,000 SF  $\pm$  Office Building (3 Stories)
- 1.1 acres  $\pm$  of yard space
- 400 SF ± trailer
- Easy access to Route 32, Route 1, I-95, I-295
- Close proximity to BWI Airport and the Port of Baltimore

| WAREHOUSE:   | 1,800 SF ±                       |
|--------------|----------------------------------|
| OFFICE:      | 3,000 SF $\pm$ (3 STORIES)       |
| YARD SPACE:  | 1.1 ACRES ±                      |
| DRIVE-INS:   | 1                                |
| ZONING:      | M-2 (MANUFACTURING: HEAVY DIST.) |
| RENTAL RATE: | NEGOTIABLE                       |