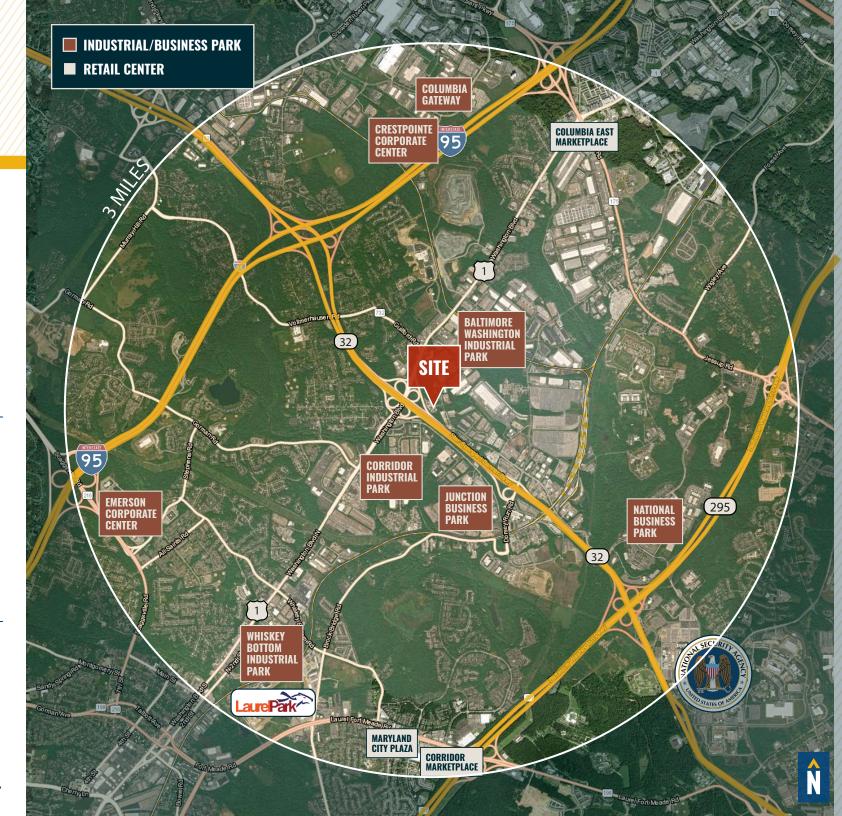

#### TRADE AREA

#### **DRIVING DISTANCE TO:**

0.6 MILES **3 MIN. DRIVE** 

1.1 MILES **4 MIN. DRIVE** 

2.5 MILES **5 MIN. DRIVE** 

11.6 MILES **13 MIN. DRIVE** 

18.7 MILES

18 MIN. DRIVE
(FAIRFIELD
MARINE TERMINAL)

BALTIMORE, MD

19.8 MILES **25 MIN.** 

WASHINGTON, DC

24.9 MILES **40 MIN.** 

PHILADELPHIA, PA

121.0 MILES **2 HRS. 5 MIN.** 

RICHMOND, VA

139.0 MILES **2 HRS. 10 MIN**.