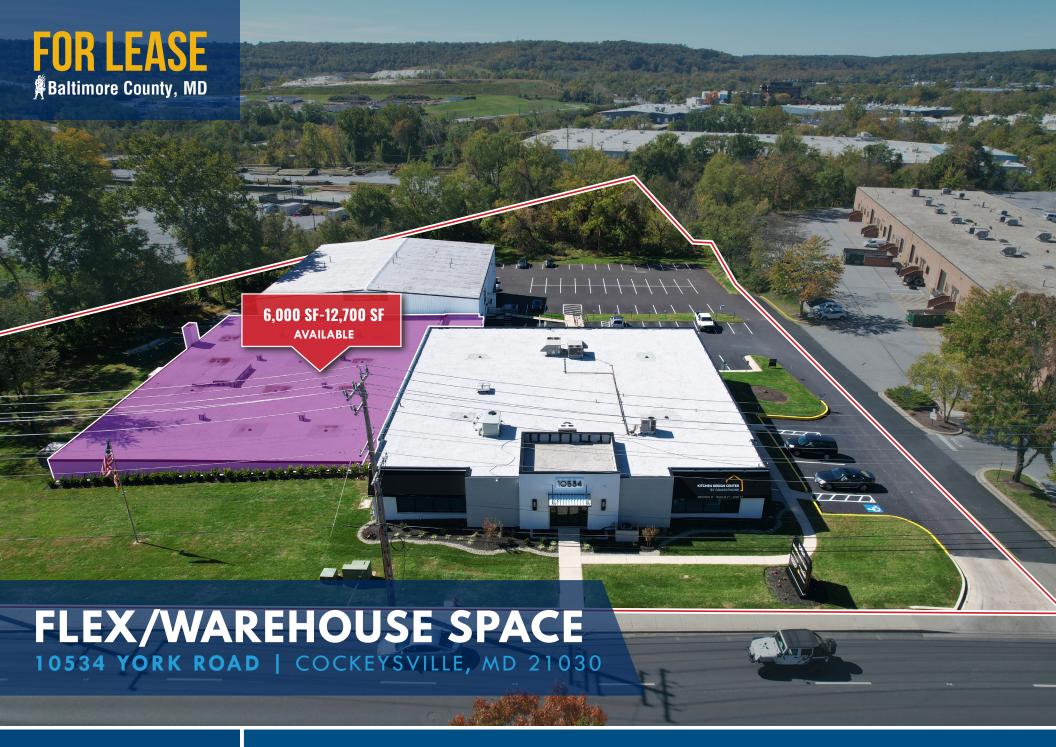

FLEX/WAREHOUSE SPACE 10534 YORK ROAD | COCKEYSVILLE, MARYLAND 21030

**UNDER** NEW OWNERSHIP, THE PROPERTY WAS

## **AVAILABLE**

6,000 sf-12,700 sf ±

## **HIGHLIGHTS**

- ► 6,000 sf-12,700 sf ± flex/ warehouse space available w/ 4 dock positions
- ► Flexible zoning permits a wide range of uses including warehouse, office, wholesale, light manufacturing, assembly and limited retail uses
- ► Easy access to I-83