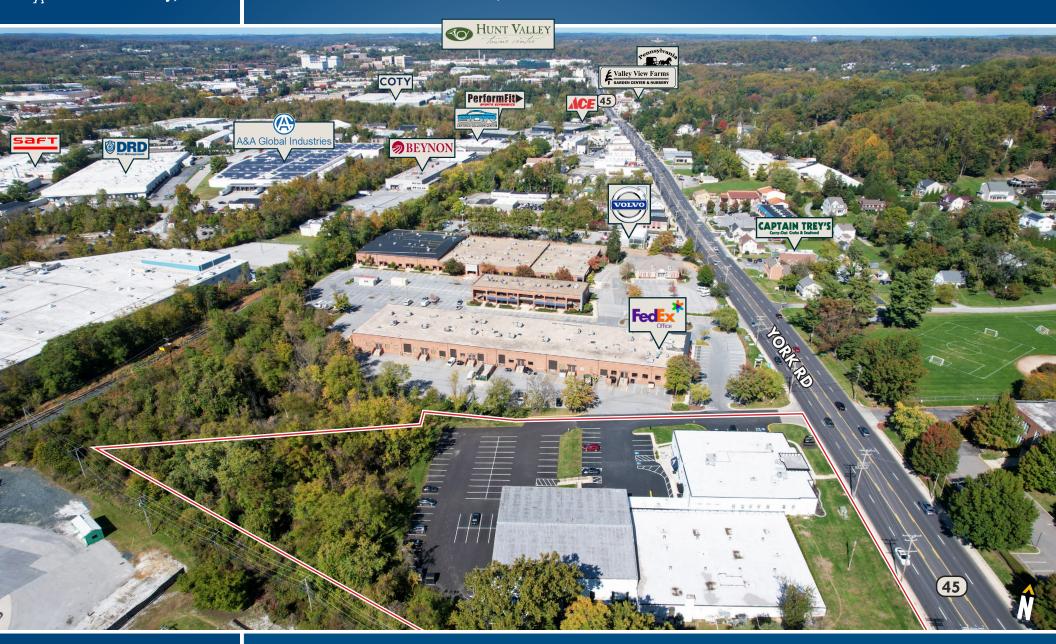

4 loading positions

## **POWER**

240V, 3ph, 200 amps & 120/208V, 3ph, 200 amps (total 400 amps)

## **RENTAL RATE**

\$8.75 psf, NNN

## **CAM/OPERATING EXPENSES**

\$2.68 psf (est.)

## **HIGHLIGHTS**

- ► 6,000 sf-12,700 sf ± flex/ warehouse space available w/ 4 dock positions
- ► Flexible zoning permits a wide range of uses including warehouse, office, wholesale, light manufacturing, assembly and limited retail uses
- ► Easy access to I-83





Daniel Hudak, SIOR | Senior Vice President & Principal



# AERIAL/PARCEL OUTLINE 10534 YORK ROAD | COCKEYSVILLE, MARYLAND 21030





## **SPACE PLAN**

10534 YORK ROAD | COCKEYSVILLE, MARYLAND 21030





# BIRDSEYE 10534 YORK ROAD | COCKEYSVILLE, MARYLAND 21030





# YORK ROAD CORRIDOR: NORTH 10534 YORK ROAD | COCKEYSVILLE, MARYLAND 21030





# YORK ROAD CORRIDOR: SOUTH 10534 YORK ROAD | COCKEYSVILLE, MARYLAND 21030





# TRADE AREA 10534 YORK ROAD | COCKEYSVILLE, MARYLAND 21030





## LOCATION

10534 YORK ROAD | COCKEYSVILLE, MARYLAND 21030







No warranty or representation, expressed or implied, is made as to the accuracy of the information contained herein, and same is submitted subject to errors, omissions, change of price, rental or other conditions, withdrawal without notice, and to any specific listing conditions imposed by our principals.