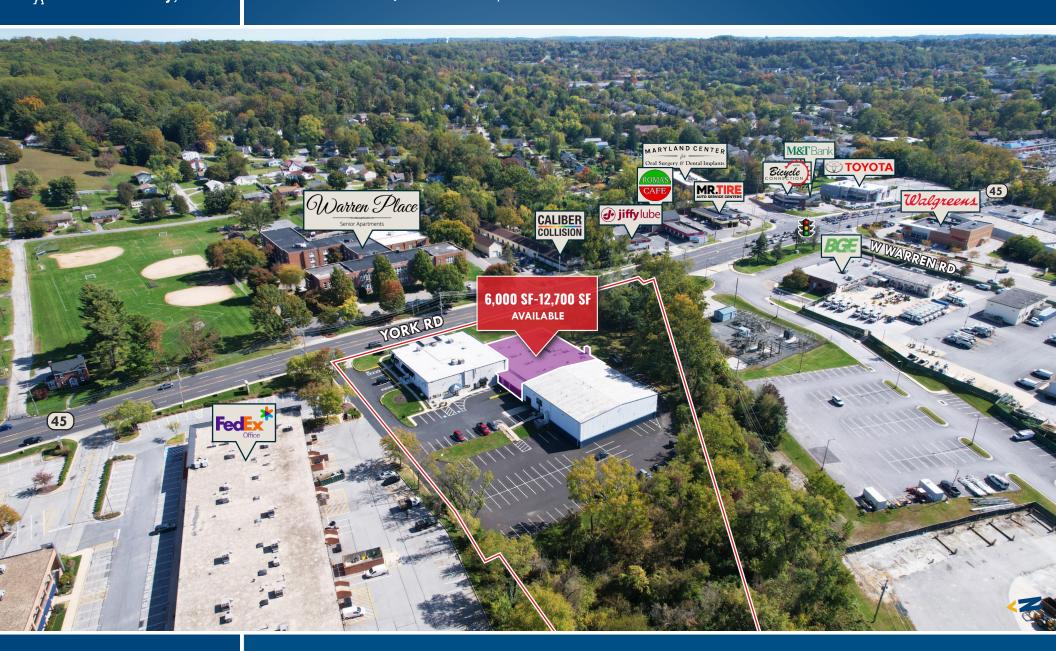

# AERIAL/PARCEL OUTLINE 10534 YORK ROAD | COCKEYSVILLE, MARYLAND 21030

## **AVAILABLE**

6,000 sf-12,700 sf ±

## **HIGHLIGHTS**

- ► 6,000 sf-12,700 sf ± flex/ warehouse space available w/ 4 dock positions
- ► Flexible zoning permits a wide range of uses including warehouse, office, wholesale, light manufacturing, assembly and limited retail uses
- ► Easy access to I-83