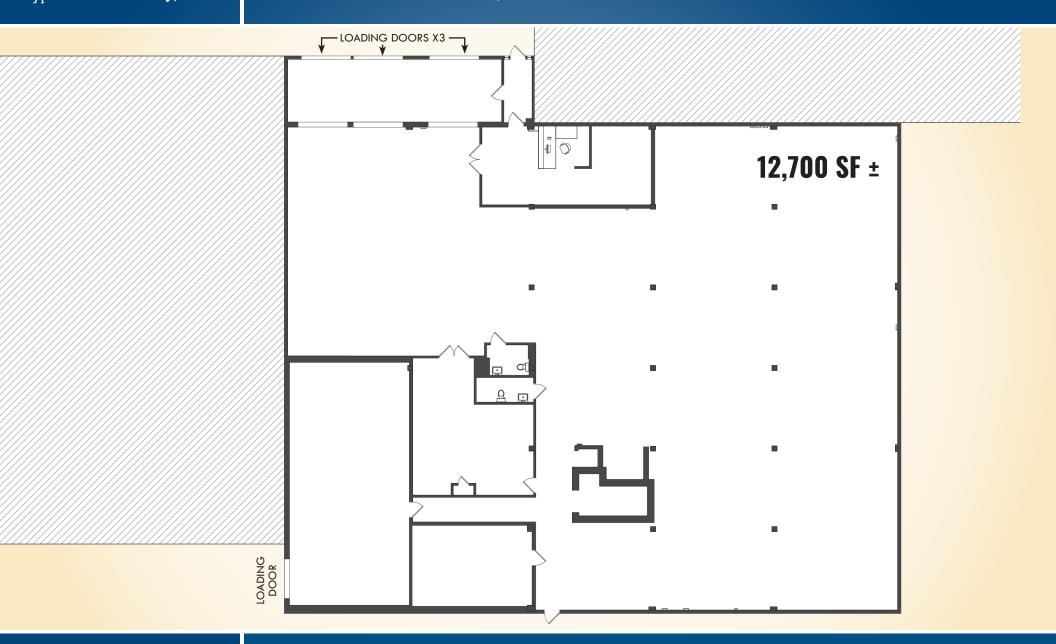

EW OWNERSHIP, THE PROPERTY WAS

## **AVAILABLE**

6,000 sf-12,700 sf ±

## **LOT SIZE**

3.73 Acres ±

ML IM (Manufacturing, Light)

## LOADING

4 loading positions

## **POWER**

240V, 3ph, 200 amps & 120/208V, 3ph, 200 amps (total 400 amps)

## **RENTAL RATE**

\$8.75 psf, NNN

## **CAM/OPERATING EXPENSES**

\$2.68 psf (est.)

## **HIGHLIGHTS**

- ► 6,000 sf-12,700 sf ± flex/ warehouse space available w/ 4 dock positions
- ► Flexible zoning permits a wide range of uses including warehouse, office, wholesale, light manufacturing, assembly and limited retail uses
- ► Easy access to I-83





Daniel Hudak, SIOR | Senior Vice President & Principal



# AERIAL/PARCEL OUTLINE 10534 YORK ROAD | COCKEYSVILLE, MARYLAND 21030





## **SPACE PLAN**

10534 YORK ROAD | COCKEYSVILLE, MARYLAND 21030





# BIRDSEYE 10534 YORK ROAD | COCKEYSVILLE, MARYLAND 21030





# YORK ROAD CORRIDOR: NORTH 10534 YORK ROAD | COCKEYSVILLE, MARYLAND 21030





# YORK ROAD CORRIDOR: SOUTH 10534 YORK ROAD | COCKEYSVILLE, MARYLAND 21030





# TRADE AREA 10534 YORK ROAD | COCKEYSVILLE, MARYLAND 21030





## LOCATION

10534 YORK ROAD | COCKEYSVILLE, MARYLAND 21030







No warranty or representation, expressed or implied, is made as to the accuracy of the information contained herein, and same is submitted subject to errors, omissions, change of price, rental or other conditions, withdrawal without notice, and to any specific listing conditions imposed by our principals.