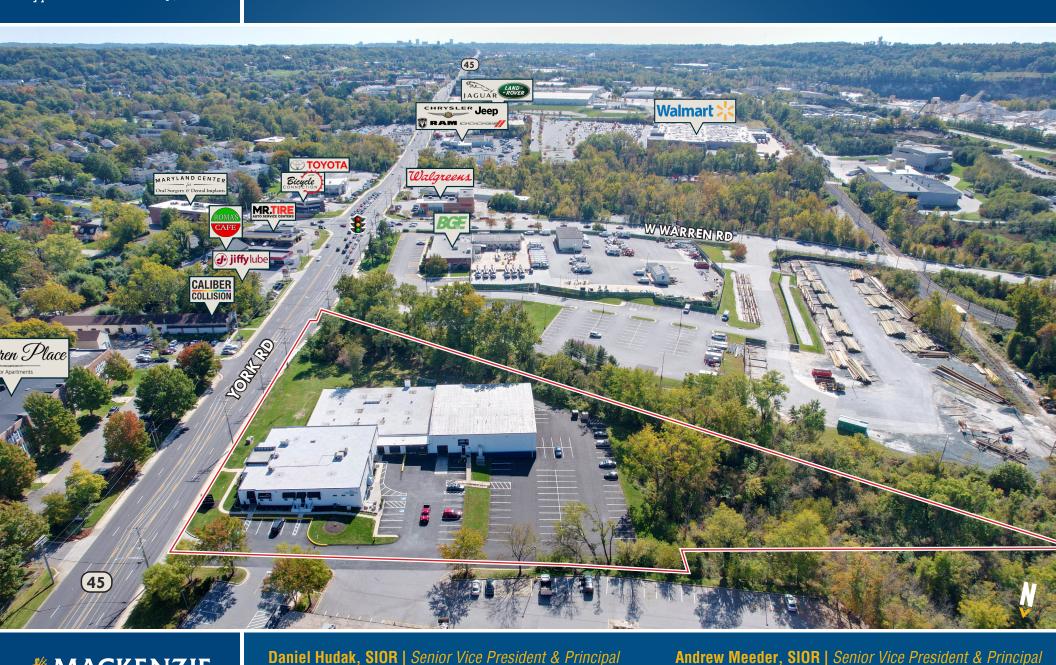

ps (total 400 amps)

## **RENTAL RATE**

\$8.75 psf, NNN

## **CAM/OPERATING EXPENSES**

\$2.68 psf (est.)

## **HIGHLIGHTS**

- ► 6,000 sf-12,700 sf ± flex/ warehouse space available w/ 4 dock positions
- ► Flexible zoning permits a wide range of uses including warehouse, office, wholesale, light manufacturing, assembly and limited retail uses
- ► Easy access to I-83





Daniel Hudak, SIOR | Senior Vice President & Principal



# AERIAL/PARCEL OUTLINE 10534 YORK ROAD | COCKEYSVILLE, MARYLAND 21030





## **SPACE PLAN**

10534 YORK ROAD | COCKEYSVILLE, MARYLAND 21030





# BIRDSEYE 10534 YORK ROAD | COCKEYSVILLE, MARYLAND 21030





# YORK ROAD CORRIDOR: NORTH 10534 YORK ROAD | COCKEYSVILLE, MARYLAND 21030





# YORK ROAD CORRIDOR: SOUTH 10534 YORK ROAD | COCKEYSVILLE, MARYLAND 21030





# TRADE AREA 10534 YORK ROAD | COCKEYSVILLE, MARYLAND 21030





## LOCATION

10534 YORK ROAD | COCKEYSVILLE, MARYLAND 21030







No warranty or representation, expressed or implied, is made as to the accuracy of the information contained herein, and same is submitted subject to errors, omissions, change of price, rental or other conditions, withdrawal without notice, and to any specific listing conditions imposed by our principals.