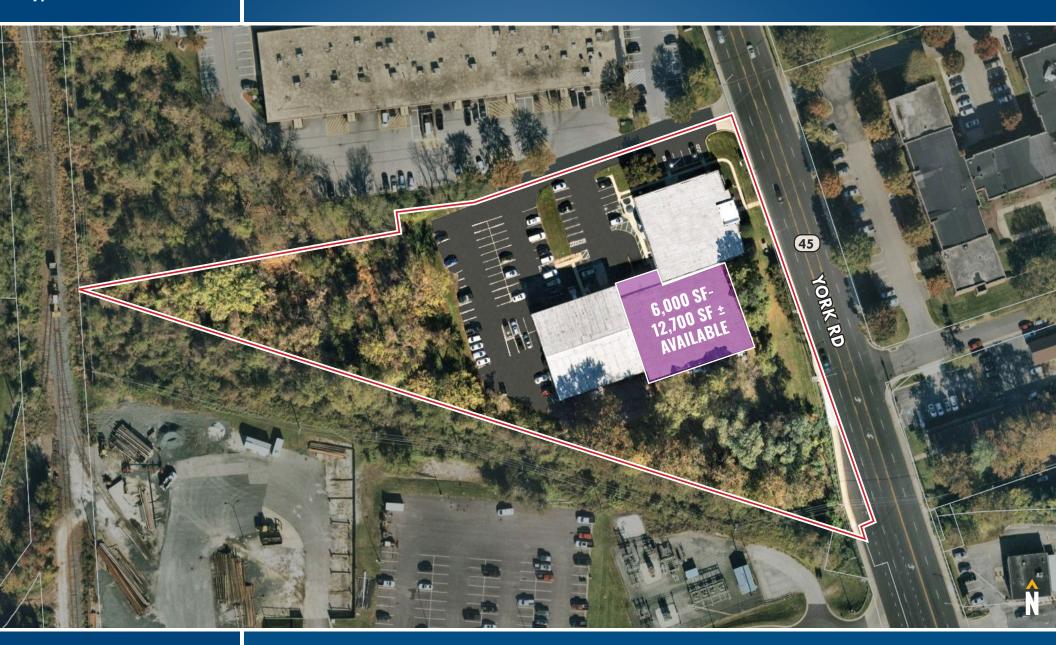

# AERIAL/PARCEL OUTLINE 10534 YORK ROAD | COCKEYSVILLE, MARYLAND 21030

## **LOT SIZE**

3.73 Acres ±

ML IM (Manufacturing, Light)