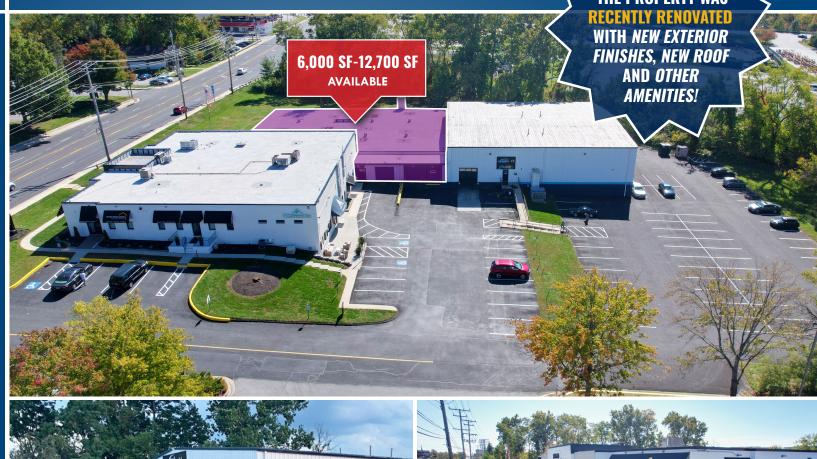

FLEX/WAREHOUSE SPACE 10534 YORK ROAD | COCKEYSVILLE, MARYLAND 21030

**UNDER** NEW OWNERSHIP, THE PROPERTY WAS

## **AVAILABLE**

6,000 sf-12,700 sf ±

## **LOT SIZE**

3.73 Acres ±

ML IM (Manufacturing, Light)

## LOADING

4 loading positions

## **POWER**

240V, 3ph, 200 amps & 120/208V, 3ph, 200 amps (total 400 amps)

## **RENTAL RATE**

\$8.75 psf, NNN

## **CAM/OPERATING EXPENSES**

\$2.68 psf (est.)

## **HIGHLIGHTS**

- ► 6,000 sf-12,700 sf ± flex/ warehouse space available w/ 4 dock positions
- ► Flexible zoning permits a wide range of uses including warehouse, office, wholesale, light manufacturing, assembly and limited retail uses
- ► Easy access to I-83





Daniel Hudak, SIOR | Senior Vice President & Principal



# AERIAL/PARCEL OUTLINE 10534 YORK ROAD | COCKEYSVILLE, MARYLAND 21030





## **SPACE PLAN**

10534 YORK ROAD | COCKEYSVILLE, MARYLAND 21030





# BIRDSEYE 10534 YORK ROAD | COCKEYSVILLE, MARYLAND 21030





# YORK ROAD CORRIDOR: NORTH 10534 YORK ROAD | COCKEYSVILLE, MARYLAND 21030





# YORK ROAD CORRIDOR: SOUTH 10534 YORK ROAD | COCKEYSVILLE, MARYLAND 21030





# TRADE AREA 10534 YORK ROAD | COCKEYSVILLE, MARYLAND 21030





## LOCATION

10534 YORK ROAD | COCKEYSVILLE, MARYLAND 21030







No warranty or representation, expressed or implied, is made as to the accuracy of the information contained herein, and same is submitted subject to errors, omissions, change of price, rental or other conditions, withdrawal without not