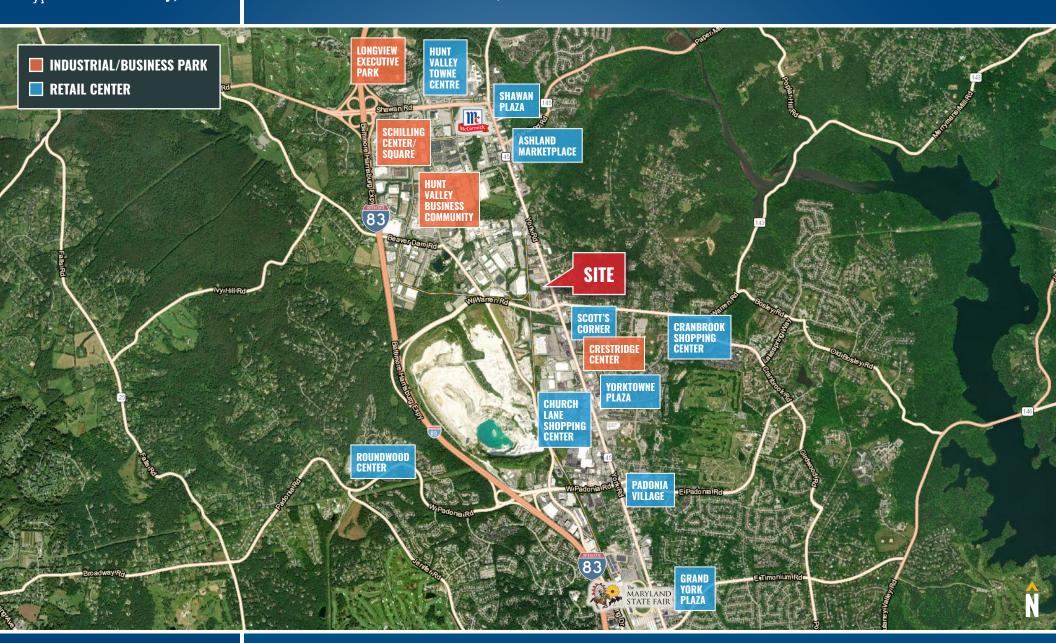

M/OPERATING EXPENSES**

\$2.68 psf (est.)

## **HIGHLIGHTS**

- ► 6,000 sf-12,700 sf ± flex/ warehouse space available w/ 4 dock positions
- ► Flexible zoning permits a wide range of uses including warehouse, office, wholesale, light manufacturing, assembly and limited retail uses
- ► Easy access to I-83





Daniel Hudak, SIOR | Senior Vice President & Principal



# AERIAL/PARCEL OUTLINE 10534 YORK ROAD | COCKEYSVILLE, MARYLAND 21030





## **SPACE PLAN**

10534 YORK ROAD | COCKEYSVILLE, MARYLAND 21030





# BIRDSEYE 10534 YORK ROAD | COCKEYSVILLE, MARYLAND 21030





# YORK ROAD CORRIDOR: NORTH 10534 YORK ROAD | COCKEYSVILLE, MARYLAND 21030





# YORK ROAD CORRIDOR: SOUTH 10534 YORK ROAD | COCKEYSVILLE, MARYLAND 21030





# TRADE AREA 10534 YORK ROAD | COCKEYSVILLE, MARYLAND 21030





## LOCATION

10534 YORK ROAD | COCKEYSVILLE, MARYLAND 21030







No warranty or representation, expressed or implied, is made as to the accuracy of the information contained herein, and same is submitted subject to errors, omissions, change of price, rental or other conditions, withdrawal without notice, and to any specific listing conditions imposed by our principals.