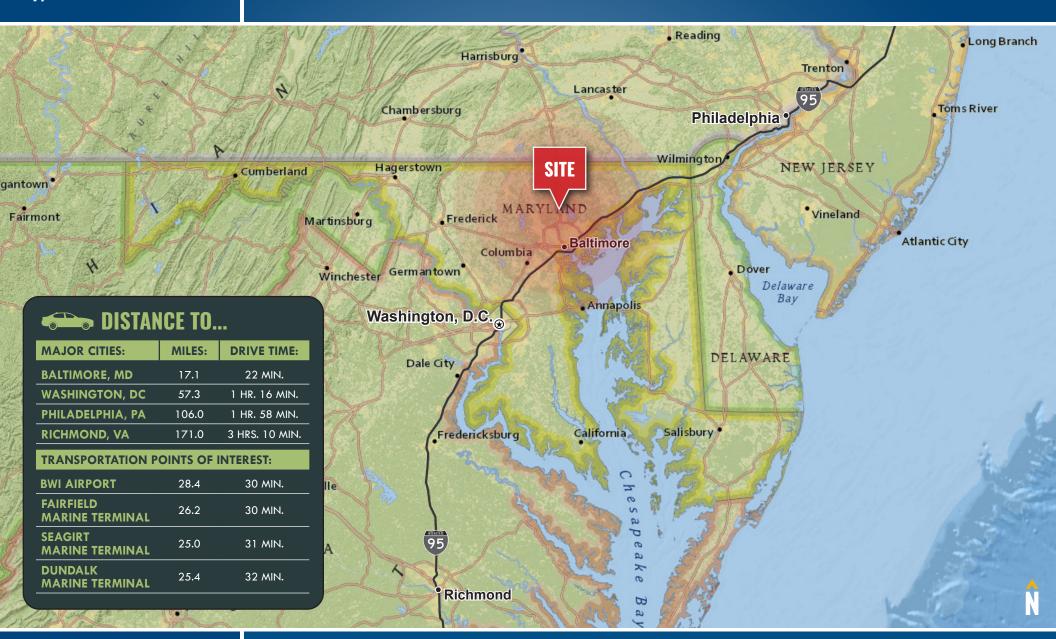

6,000 sf-12,700 sf ± flex/ warehouse space available w/ 4 dock positions
- ► Flexible zoning permits a wide range of uses including warehouse, office, wholesale, light manufacturing, assembly and limited retail uses
- ► Easy access to I-83





Daniel Hudak, SIOR | Senior Vice President & Principal



# AERIAL/PARCEL OUTLINE 10534 YORK ROAD | COCKEYSVILLE, MARYLAND 21030





## **SPACE PLAN**

10534 YORK ROAD | COCKEYSVILLE, MARYLAND 21030





# BIRDSEYE 10534 YORK ROAD | COCKEYSVILLE, MARYLAND 21030





# YORK ROAD CORRIDOR: NORTH 10534 YORK ROAD | COCKEYSVILLE, MARYLAND 21030





# YORK ROAD CORRIDOR: SOUTH 10534 YORK ROAD | COCKEYSVILLE, MARYLAND 21030





# TRADE AREA 10534 YORK ROAD | COCKEYSVILLE, MARYLAND 21030





## LOCATION

10534 YORK ROAD | COCKEYSVILLE, MARYLAND 21030







No warranty or representation, expressed or implied, is made as to the accuracy of the information contained herein, and same is submitted subject to errors, omissions, change of price, rental or other conditions, withdrawal without notice, and to any specific listing conditions imposed by our principals.