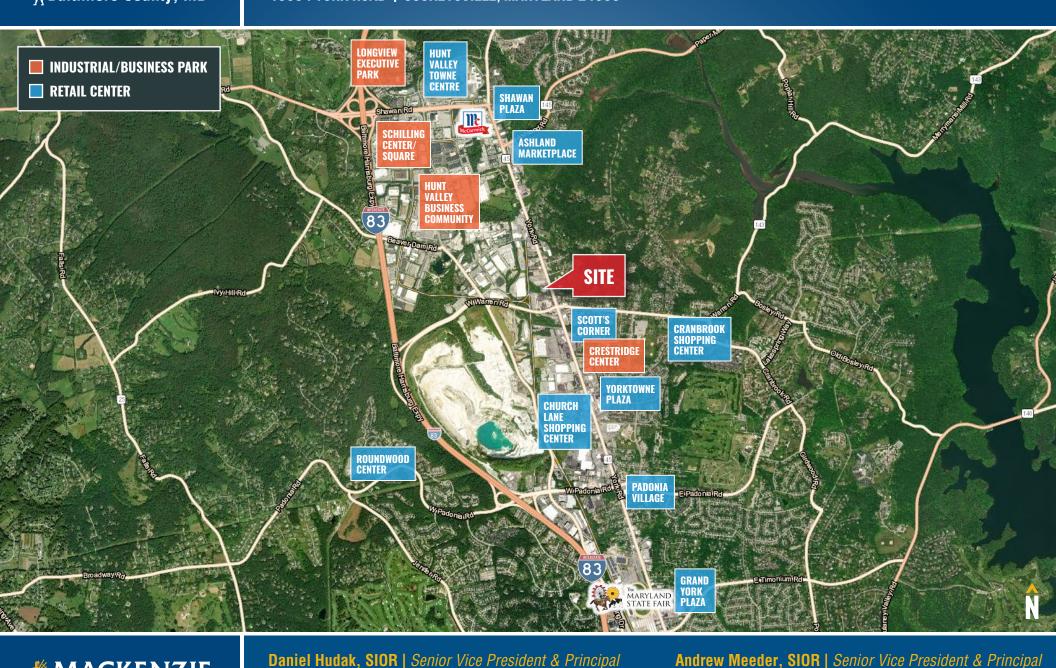

otal 400 amps)

### **RENTAL RATE**

\$8.75 psf, NNN

### **CAM/OPERATING EXPENSES**

\$2.68 psf (est.)

### **HIGHLIGHTS**

- ► 12,700 sf ± flex/warehouse space available w/ 4 dock positions
- ► Flexible zoning permits a wide range of uses including warehouse, office, wholesale, light manufacturing, assembly and limited retail uses
- ► Easy access to I-83





## AERIAL/PARCEL OUTLINE 10534 YORK ROAD | COCKEYSVILLE, MARYLAND 21030





### **SPACE PLAN**

10534 YORK ROAD | COCKEYSVILLE, MARYLAND 21030





# BIRDSEYE 10534 YORK ROAD | COCKEYSVILLE, MARYLAND 21030





## YORK ROAD CORRIDOR: NORTH 10534 YORK ROAD | COCKEYSVILLE, MARYLAND 21030





## YORK ROAD CORRIDOR: SOUTH 10534 YORK ROAD | COCKEYSVILLE, MARYLAND 21030





## TRADE AREA 10534 YORK ROAD | COCKEYSVILLE, MARYLAND 21030





### LOCATION

10534 YORK ROAD | COCKEYSVILLE, MARYLAND 21030







No warranty or representation, expressed or implied, is made as to the accuracy of the information contained herein, and same is submitted subject to errors, omissions, change of price, rental or other conditions, withdrawal without notice, and to any specific listing conditions imposed by our principals.