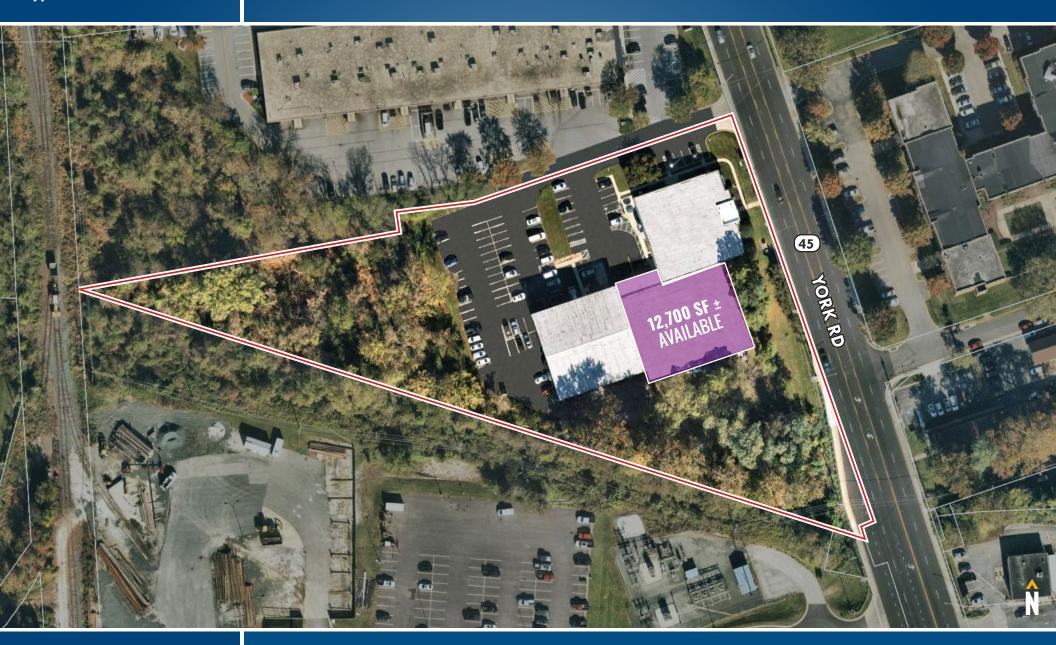

## AERIAL/PARCEL OUTLINE 10534 YORK ROAD | COCKEYSVILLE, MARYLAND 21030

### **LOT SIZE**

3.73 Acres ±

ML IM (Manufacturing, Light)

### **AVAILABLE**

12.700 sf ±