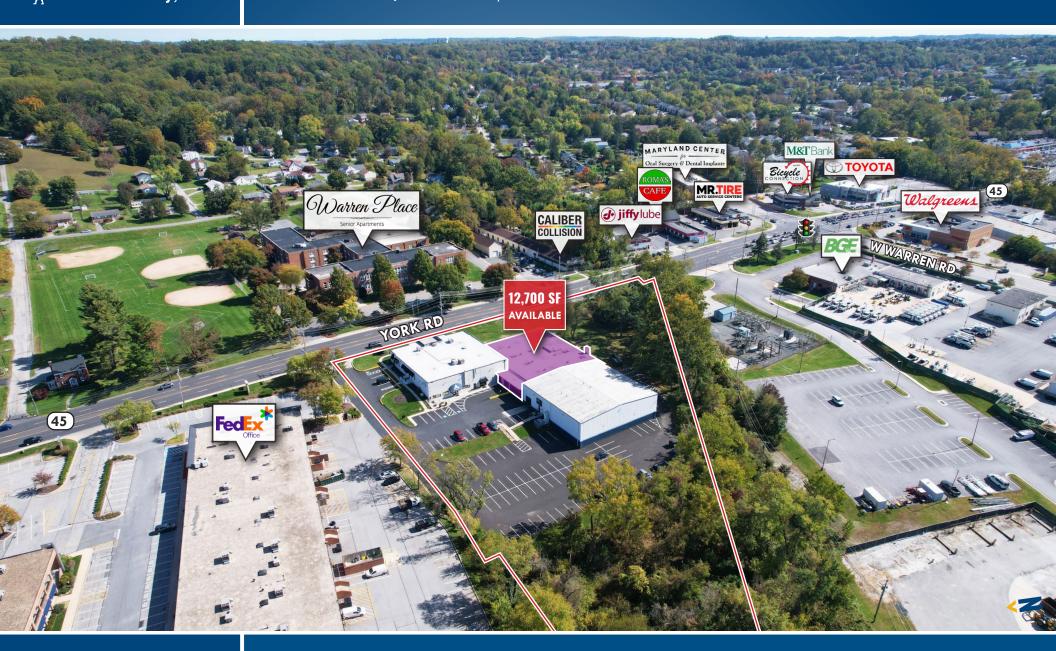

# BIRDSEYE 10534 YORK ROAD | COCKEYSVILLE, MARYLAND 21030

### **AVAILABLE**

12.700 sf ±