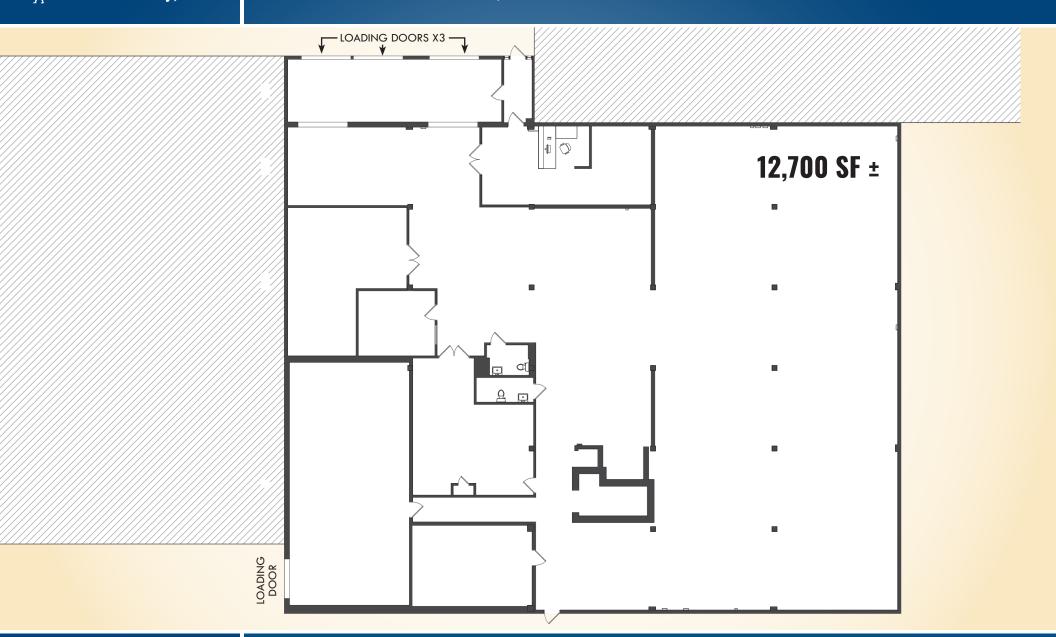

### **SPACE PLAN**

10534 YORK ROAD | COCKEYSVILLE, MARYLAND 21030

### **AVAILABLE**

12.700 sf ±

### LOADING

4 loading positions