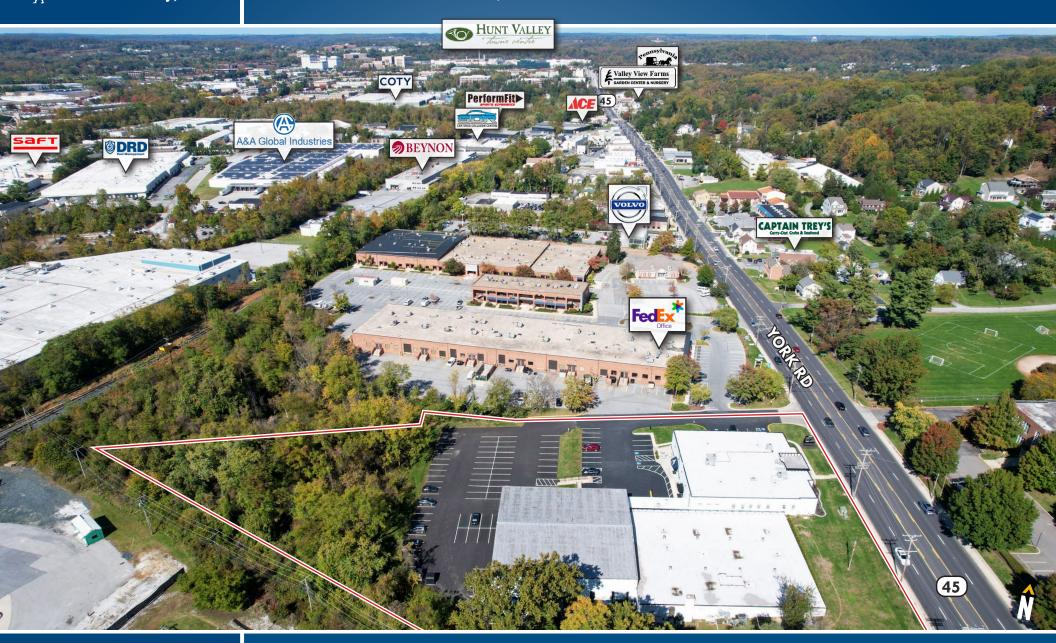

ZE**

3.73 Acres ±

ML IM (Manufacturing, Light)

### LOADING

4 loading positions

### **POWER**

240V, 3ph, 200 amps & 120/208V, 3ph, 200 amps (total 400 amps)

### **RENTAL RATE**

\$8.75 psf, NNN

### **CAM/OPERATING EXPENSES**

\$2.68 psf (est.)

### **HIGHLIGHTS**

- ► 12,700 sf ± flex/warehouse space available w/ 4 dock positions
- ► Flexible zoning permits a wide range of uses including warehouse, office, wholesale, light manufacturing, assembly and limited retail uses
- ► Easy access to I-83





## AERIAL/PARCEL OUTLINE 10534 YORK ROAD | COCKEYSVILLE, MARYLAND 21030





### **SPACE PLAN**

10534 YORK ROAD | COCKEYSVILLE, MARYLAND 21030





# BIRDSEYE 10534 YORK ROAD | COCKEYSVILLE, MARYLAND 21030





## YORK ROAD CORRIDOR: NORTH 10534 YORK ROAD | COCKEYSVILLE, MARYLAND 21030





## YORK ROAD CORRIDOR: SOUTH 10534 YORK ROAD | COCKEYSVILLE, MARYLAND 21030





## TRADE AREA 10534 YORK ROAD | COCKEYSVILLE, MARYLAND 21030





### LOCATION

10534 YORK ROAD | COCKEYSVILLE, MARYLAND 21030







No warranty or representation, expressed or implied, is made as to the accuracy of the information contained herein, and same is submitted subject to errors, omissions, change of price, rental or other conditions, withdrawal without notice, and to any specific listing conditions imposed by our principals.