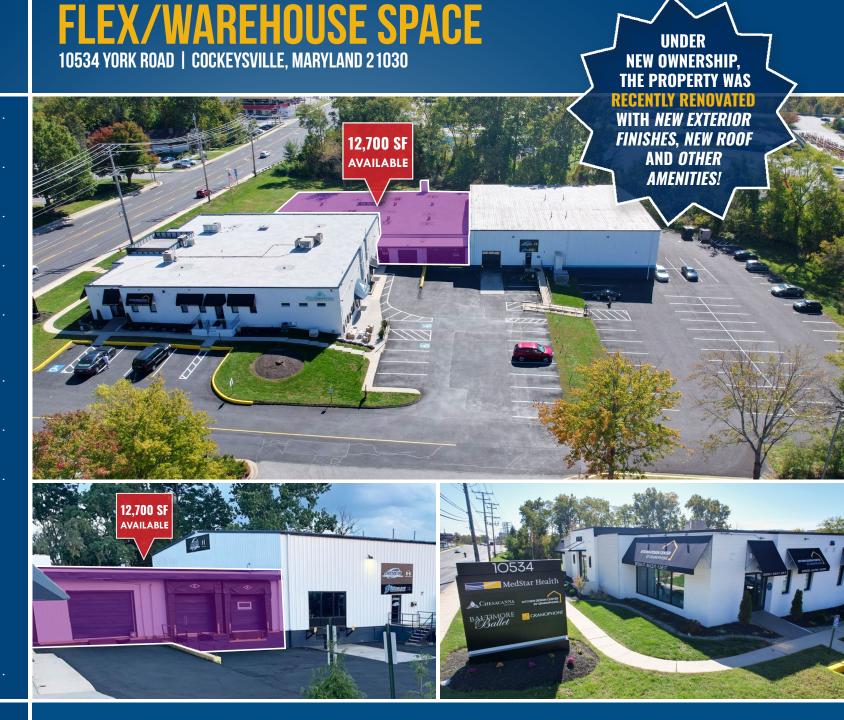

# BIRDSEYE 10534 YORK ROAD | COCKEYSVILLE, MARYLAND 21030

### **AVAILABLE**

12.700 sf ±