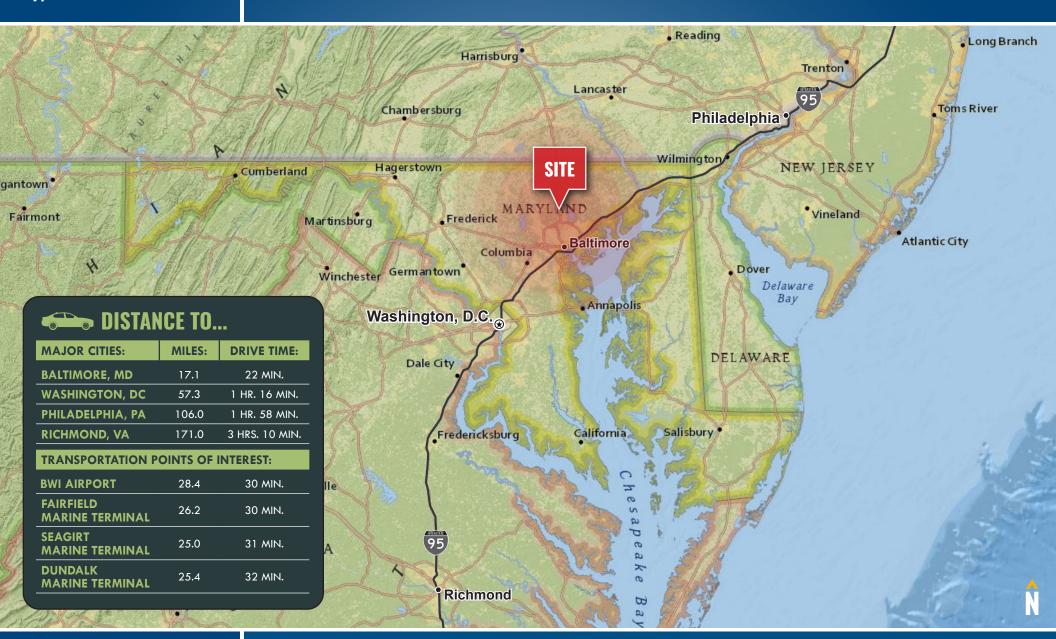

### LOCATION

10534 YORK ROAD | COCKEYSVILLE, MARYLAND 21030

No warranty or representation, expressed or implied, is made as to the accuracy of the information contained herein, and same is submitted subject to errors, omissions, change of price, rental or other conditions, withdrawal without notice, and to any specific listing conditions imposed by our principals.