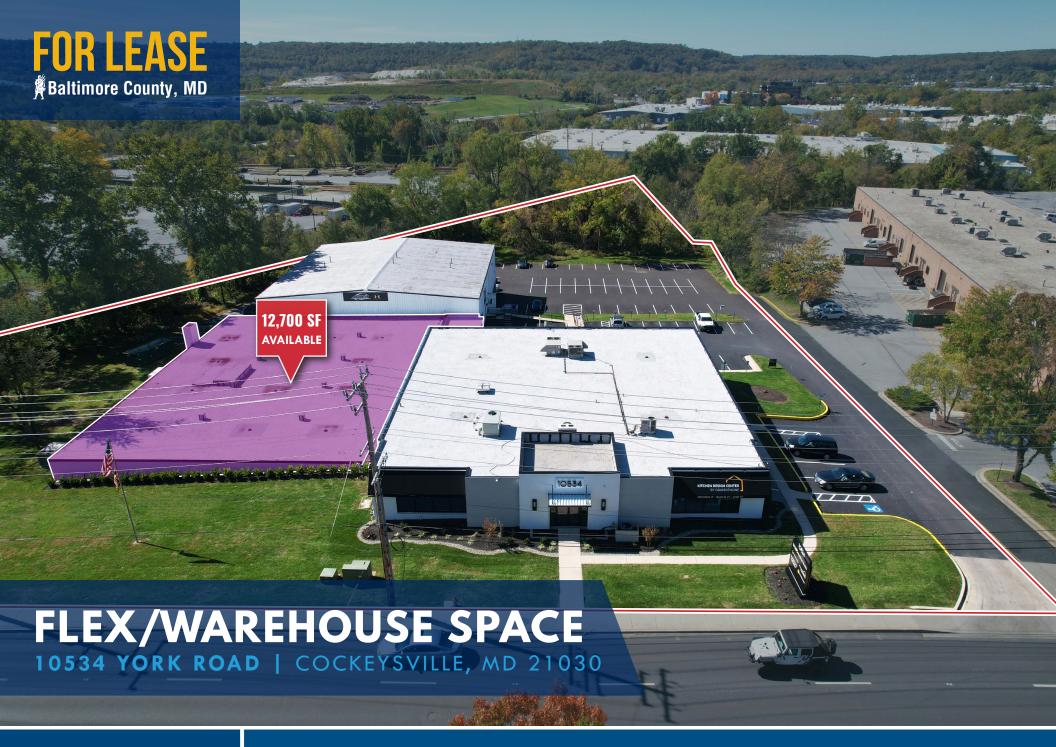

# BIRDSEYE 10534 YORK ROAD | COCKEYSVILLE, MARYLAND 21030

### **AVAILABLE**

12.700 sf ±

### **HIGHLIGHTS**

- ► 12,700 sf ± flex/warehouse space available w/ 4 dock positions
- ► Flexible zoning permits a wide range of uses including warehouse, office, wholesale, light manufacturing, assembly and limited retail uses
- ► Easy access to I-83