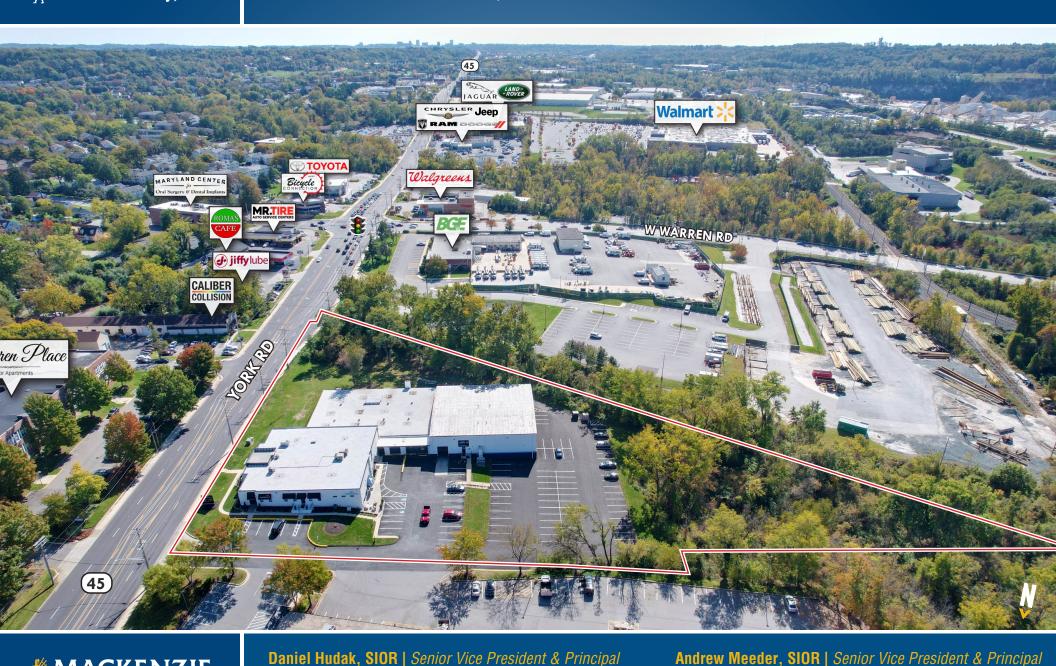

s

### **POWER**

240V, 3ph, 200 amps & 120/208V, 3ph, 200 amps (total 400 amps)

### **RENTAL RATE**

\$8.75 psf, NNN

### **CAM/OPERATING EXPENSES**

\$2.68 psf (est.)

### **HIGHLIGHTS**

- ► 12,700 sf ± flex/warehouse space available w/ 4 dock positions
- ► Flexible zoning permits a wide range of uses including warehouse, office, wholesale, light manufacturing, assembly and limited retail uses
- ► Easy access to I-83





## AERIAL/PARCEL OUTLINE 10534 YORK ROAD | COCKEYSVILLE, MARYLAND 21030





### **SPACE PLAN**

10534 YORK ROAD | COCKEYSVILLE, MARYLAND 21030





# BIRDSEYE 10534 YORK ROAD | COCKEYSVILLE, MARYLAND 21030





## YORK ROAD CORRIDOR: NORTH 10534 YORK ROAD | COCKEYSVILLE, MARYLAND 21030





## YORK ROAD CORRIDOR: SOUTH 10534 YORK ROAD | COCKEYSVILLE, MARYLAND 21030





## TRADE AREA 10534 YORK ROAD | COCKEYSVILLE, MARYLAND 21030





### LOCATION

10534 YORK ROAD | COCKEYSVILLE, MARYLAND 21030







No warranty or representation, expressed or implied, is made as to the accuracy of the information contained herein, and same is submitted subject to errors, omissions, change of price, rental or other conditions, withdrawal without notice, and to any specific listing conditions imposed by our principals.