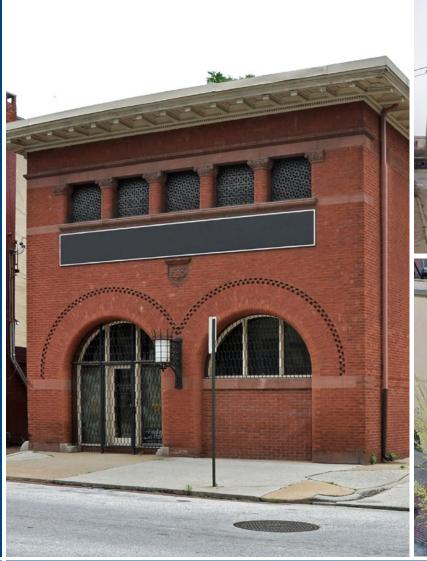

### **107 E PRESTON STREET**

**BALTIMORE, MARYLAND 21202** 

### HIGHLIGHTS

- ► Excellent proximity to I-83, "Station North" and University of Baltimore
- ► Rarely available free standing building
- ► Free parking on site
- ► Highly finished exterior architecture
- ► Recently renovated interior with upgraded lighting and hardwood floors
- ► Excellent signage opportunity