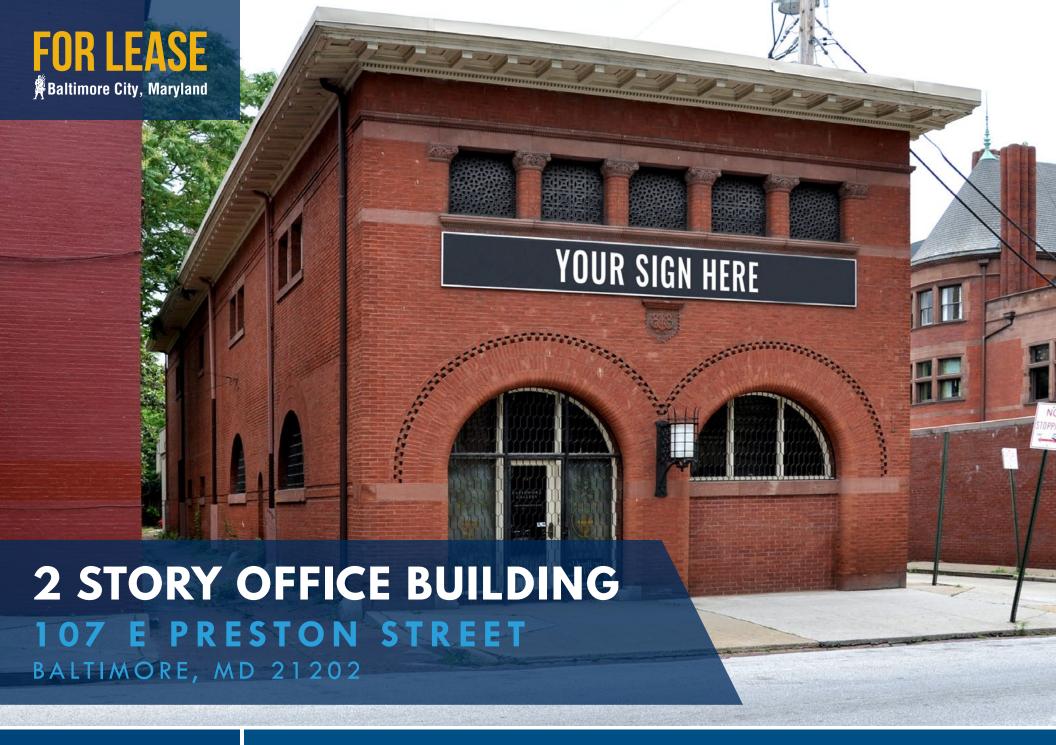

### FOR LEASE Baltimore City, Maryland

### **107 E PRESTON STREET**

**BALTIMORE, MARYLAND 21202** 

### **AVAILABLE**

6.048 sf ±

**OR-2 (Office Residential)** 

### **RENTAL RATE**

\$12.50, NNN

### HIGHLIGHTS

- ► Excellent proximity to I-83, "Station North" and University of Baltimore
- ► Rarely available free standing building
- ► Free parking on site
- ► Highly finished exterior architecture
- ► Recently renovated interior with upgraded lighting and hardwood floors
- ► Excellent signage opportunity