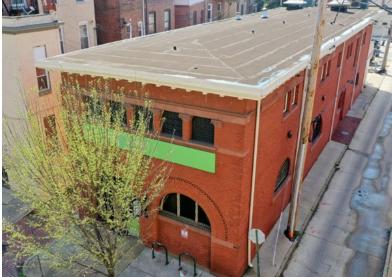

### FOR LEASE Baltimore City, Maryland

### **107 E PRESTON STREET**

**BALTIMORE, MARYLAND 21202** 

### **AVAILABLE**

6.048 sf ±

**OR-2 (Office Residential)** 

### **RENTAL RATE**

\$12.50, NNN

### HIGHLIGHTS

- ► Excellent proximity to I-83, "Station North" and University of Baltimore
- ► Rarely available free standing building
- ► Free parking on site
- ► Highly finished exterior architecture
- ► Recently renovated interior with upgraded lighting and hardwood floors
- ► Excellent signage opportunity











Patrick Smith, SIOR | Vice President **☆ 410.494.4866 ≥ psmith@**mackenziecommercial.com

Chris Boland | Senior Real Estate Advisor

**★ 410.494.6644 ★ cboland@**mackenziecommercial.com

### FOR LEASE Baltimore City, Maryland

### INTERIOR PHOTOS 107 E PRESTON STREET | BALTIMORE, MARYLAND 21202













Patrick Smith, SIOR | Vice President

**★ 410.494.4866 ► psmith@**mackenziecommercial.com

★ 410.494.6644 cboland@mackenziecommercial.com

## FOR LEASE Baltimore City, Maryland

# BIRDSEYE 107 E PRESTON STREET | BALTIMORE, MARYLAND 21202







### **PATICK SMITH, SIOR**

VICE PRESIDENT

MACKENZIE COMMERCIAL REAL ESTATE SERVICES, LLC

410.494.4866
PSMITH@MACKENZIECOMMERCIAL.COM

### **CHRIS BOLAND**

SENIOR REAL ESTATE ADVISOR

MACKENZIE COMMERCIAL REAL ESTATE SERVICES, LLC

410.4