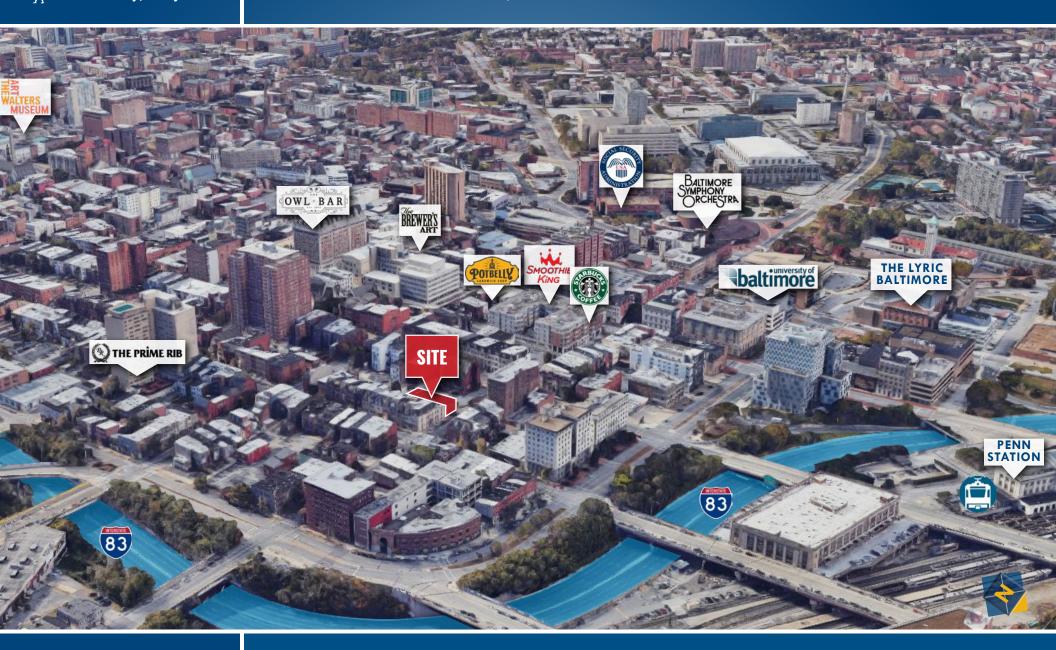

versity of Baltimore
- ► Rarely available free standing building
- ► Free parking on site
- ► Highly finished exterior architecture
- ► Recently renovated interior with upgraded lighting and hardwood floors
- ► Excellent signage opportunity











Patrick Smith, SIOR | Vice President **☆ 410.494.4866 ≥ psmith@**mackenziecommercial.com

Chris Boland | Senior Real Estate Advisor

**★ 410.494.6644 ★ cboland@**mackenziecommercial.com

### FOR LEASE Baltimore City, Maryland

### INTERIOR PHOTOS 107 E PRESTON STREET | BALTIMORE, MARYLAND 21202













Patrick Smith, SIOR | Vice President

**★ 410.494.4866 ► psmith@**mackenziecommercial.com

★ 410.494.6644 cboland@mackenziecommercial.com

## FOR LEASE Baltimore City, Maryland

# BIRDSEYE 107 E PRESTON STREET | BALTIMORE, MARYLAND 21202







### **PATICK SMITH, SIOR**

VICE PRESIDENT

MACKENZIE COMMERCIAL REAL ESTATE SERVICES, LLC

410.494.4866
PSMITH@MACKENZIECOMMERCIAL.COM

### **CHRIS BOLAND**

SENIOR REAL ESTATE ADVISOR

MACKENZIE COMMERCIAL REAL ESTATE SERVICES, LLC

410.494.6644

CBOLAND@MACKENZIECOMMERCIAL.COM

MacKenzie Commercial Real Estate Services, LLC • 410-821-8585 • 2328 W. Joppa Road, Suite 200 | Lutherville, Maryland 21093 • www.MACKENZIECOMMERCIAL.com