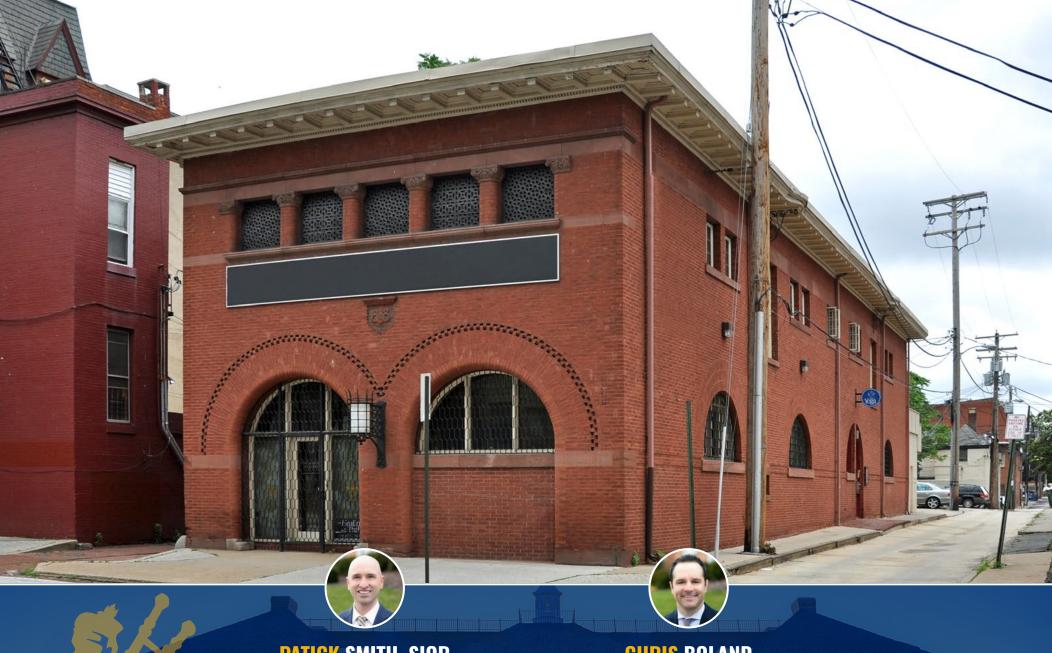

### **107 E PRESTON STREET**

**BALTIMORE, MARYLAND 21202** 

### **AVAILABLE**

6.048 sf ±

**OR-2 (Office Residential)** 

### **RENTAL RATE**

\$12.50, NNN

### HIGHLIGHTS

- ► Excellent proximity to I-83, "Station North" and University of Baltimore
- ► Rarely available free standing building
- ► Free parking on site
- ► Highly finished exterior architecture
- ► Recently renovated interior with upgraded lighting and hardwood floors
- ► Excellent signage opportunity