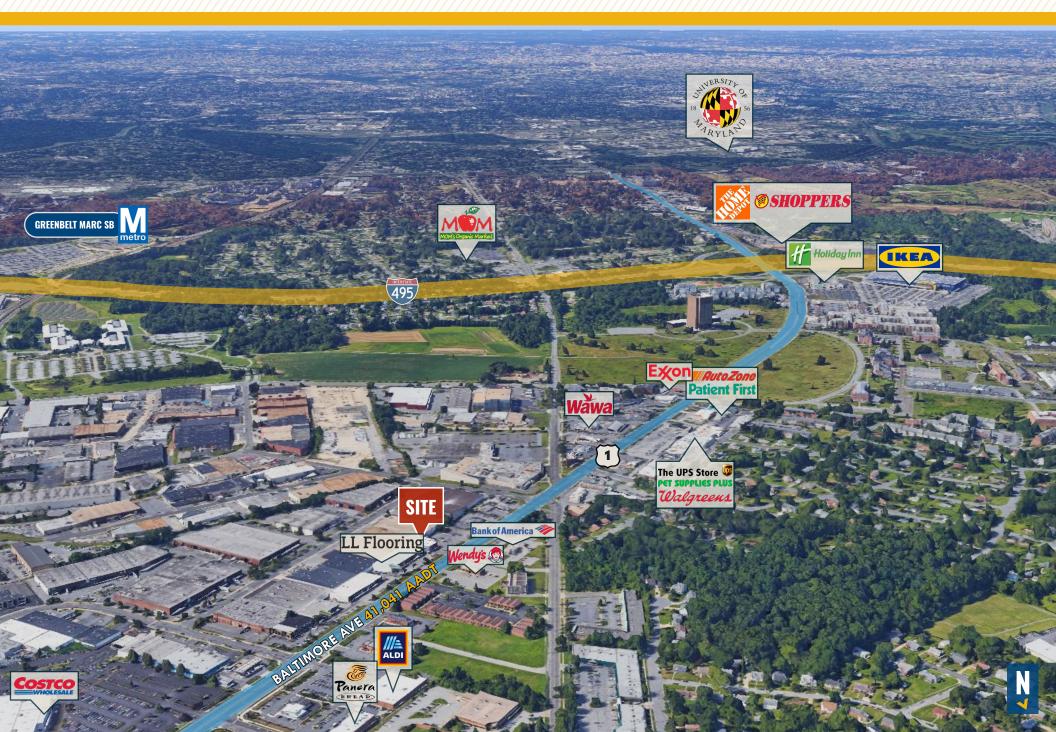

# **10701 BALTIMORE AVENUE**

BELTSVILLE, MARYLAND 20705







#### **PROPERTY** OVERVIEW

#### **HIGHLIGHTS**:

- 4 new Drive-in's
- Automotive Showroom Space
- Retail Visibility
- Signage Available
- Dedicated Parking Lot
- Minutes from I-495
- Highly sought after commercial corridor

| AVAILABLE:     | 8,500 SF ±   |
|----------------|--------------|
| BUILDING SIZE: | 8,500 SF ±   |
| LOT SIZE:      | 0.69 ACRES ± |
| YEAR BUILT:    | 1982         |
| PARKING:       | SURFACE      |
| ZONING:        | 11           |





### FLOOR **PLAN**



## LOCAL **BIRDSEYE**





# FOR MORE INFO **CONTACT:**





BALTIMORE, MD

**OFFICES IN:** 

ANNAPOLIS, MD

**410-872-0400** 10175 Little Patuxent Parkway, Suite 902 Columbia, MD 21044

LUTHERVILLE, MD

CHARLOTTESVILLE, VA

VISIT PROPERTY PAGE FOR MORE INFORMATION.

No warranty or representation, expressed or implied, is made as to the accuracy of the information contained herein, and same is submitted subject to errors, omissions, change of price, rental or other conditions, withdrawal without notice, and to any specific listing conditions imposed by our principals.

www.MACKENZIECOMMERCIAL.com

COLUMBIA, MD

BEL AIR, MD