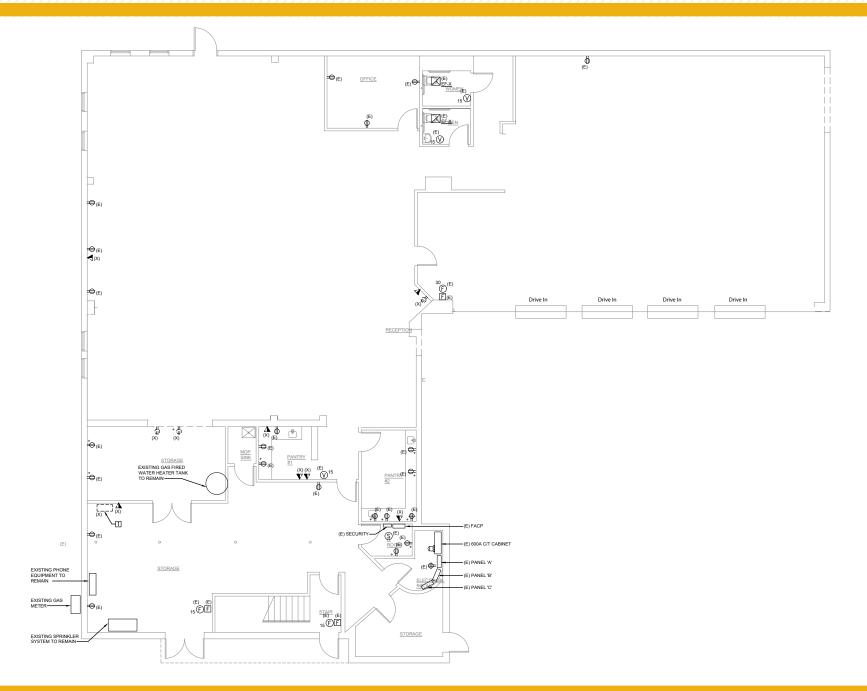

# **10701 BALTIMORE AVENUE**

BELTSVILLE, MARYLAND 20705







#### **PROPERTY** OVERVIEW

#### **HIGHLIGHTS**:

- 4 new Drive-in's
- Automotive Showroom Space
- Retail Visibility
- Signage Available
- Dedicated Parking Lot
- Minutes from I-495
- Highly sought after commercial corridor

| AVAILABLE:     | 8,500 SF ±   |
|----------------|--------------|
| BUILDING SIZE: | 8,500 SF ±   |
| LOT SIZE:      | 0.69 ACRES ± |
| YEAR BUILT:    | 1982         |
| PARKING:       | SURFACE      |
| ZONING:        | 11           |





### FLOOR **PLAN**



## LOCAL **BIRDSEYE**





# FOR MORE INFO **CONTACT:**





BALTIMORE, MD

**OFFICES IN:** 

ANNAPOLIS, MD

**410-872-0400** 10175 Little Patuxent Parkway, Suite 902 Columbia, MD 21044

LUTHERVILLE, MD

CHARLOTTESVILLE, VA

VISIT PROPERTY PAGE FOR MORE INFORMATION.

No warranty or representation, expressed or implied, is made as to the accuracy of the information contained herein, and same is submitted subject to errors, omissions, change of price, rental or other conditions, withdrawal without notice, and to any specific listing conditions imposed by our principals.

www.MACKENZIECOMMERCIAL.com

COLUMBIA, MD

BEL AIR, MD