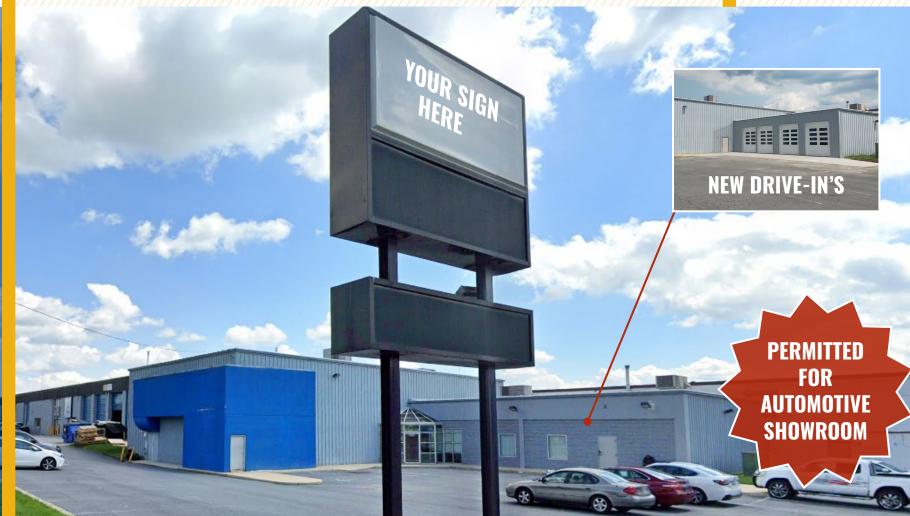

#### **PROPERTY** OVERVIEW

#### **HIGHLIGHTS**:

- 4 new Drive-in's
- Automotive Showroom Space
- Retail Visibility
- Signage Available
- Dedicated Parking Lot
- Minutes from I-495
- Highly sought after commercial corridor

| AVAILABLE:     | 8,500 SF ±   |
|----------------|--------------|
| BUILDING SIZE: | 8,500 SF ±   |
| LOT SIZE:      | 0.69 ACRES ± |
| YEAR BUILT:    | 1982         |
| PARKING:       | SURFACE      |
| ZONING:        | 11           |