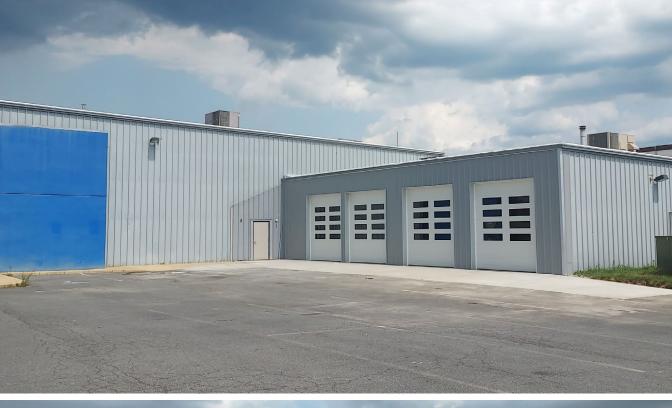

#### **HIGHLIGHTS**:

- 4 new Drive-in's
- Automotive Showroom Space
- Retail Visibility
- Signage Available
- Dedicated Parking Lot
- Minutes from I-495
- Highly sought after commercial corridor

| AVAILABLE:     | 8,500 SF ±   |
|----------------|--------------|
| BUILDING SIZE: | 8,500 SF ±   |
| LOT SIZE:      | 0.69 ACRES ± |
| YEAR BUILT:    | 1982         |
| PARKING:       | SURFACE      |
| ZONING:        | 11           |