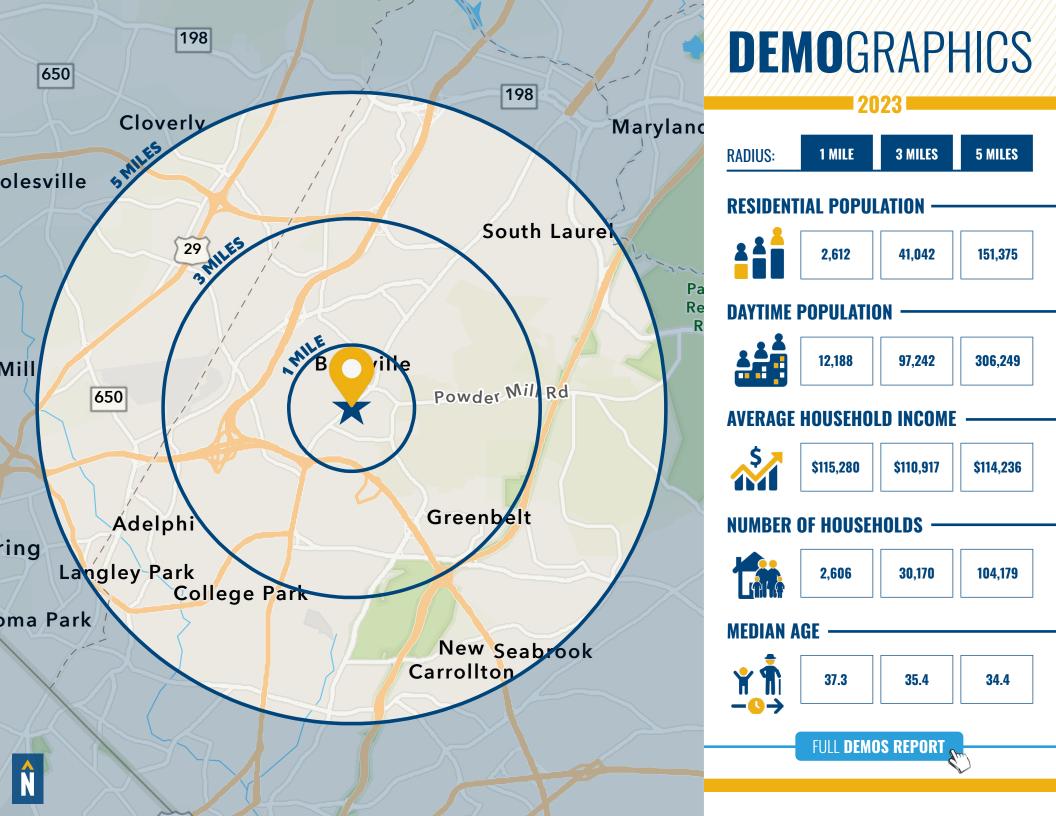

# **10701 BALTIMORE AVENUE**

BELTSVILLE, MARYLAND 20705







#### **PROPERTY** OVERVIEW

#### **HIGHLIGHTS**:

- 4 new Drive-in's
- Automotive Showroom Space
- Retail Visibility
- Signage Available
- Dedicated Parking Lot
- Minutes from I-495
- Highly sought after commercial corridor

| AVAILABLE:     | 8,500 SF ±   |
|----------------|--------------|
| BUILDING SIZE: | 8,500 SF ±   |
| LOT SIZE:      | 0.69 ACRES ± |
| YEAR BUILT:    | 1982         |
| PARKING:       | SURFACE      |
| ZONING:        | 11           |





### FLOOR **PLAN**



## LOCAL **BIRDSEYE**





# FOR MORE INFO **CONTACT:**





BALTIMORE, MD

**OFFICES IN:** 

ANNAPOLIS, MD

**410-872-0400** 10175 Little Patuxent Parkway, Suite 902 Columbia, MD 21044

LUTHERVILLE, MD

CHARLOTTESVILLE, VA

VISIT PROPERTY PAGE FOR MORE INFORMATION.

No warranty or representation, expressed or implied, is made as to the accuracy of the information contained herein, and same is submitted subject to errors, omissions, change of price, rental or other conditions, withdrawal without notice, and to any specific listing conditions imposed by our principals.

www.MACKENZIECOMMERCIAL.com

COLUMBIA, MD

BEL AIR, MD