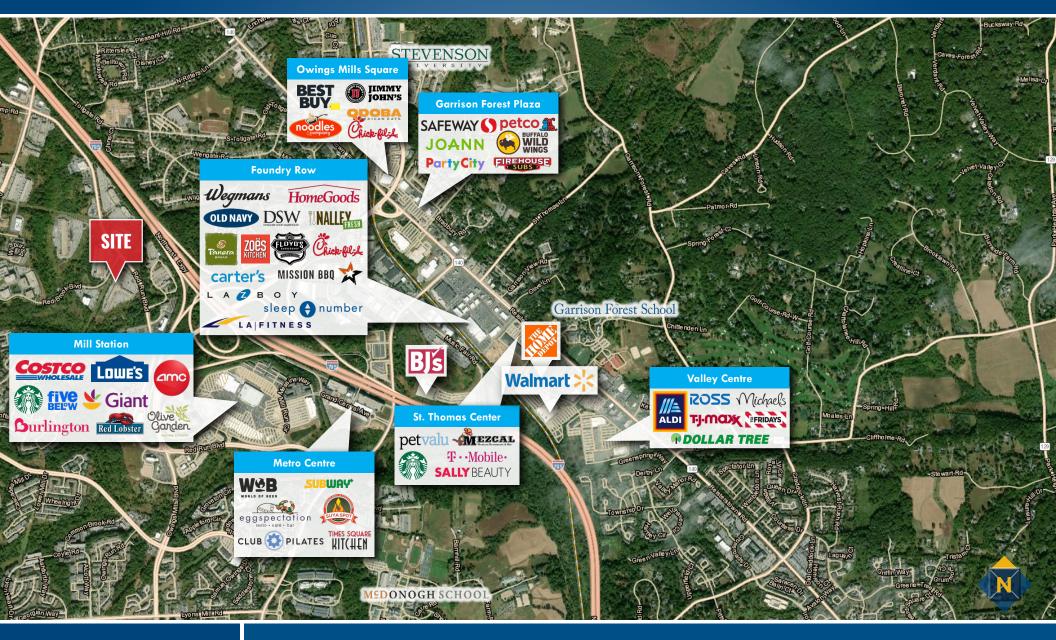

### TRADE AREA 10705 RED RUN BLVD | OWINGS MILLS, MARYLAND 21117

SUBLEASE Baltimore County, MD

Joe Bradley | Senior VP & PrincipalHenson Ford | Sr. Real Estate AdvisorC 410.494.4892 Image: piradley@mackenziecommercial.comC 410.494.6657 Image: piradley@mackenziecommercial.comMacKenzie Commercial Real Estate Services, LLC410-821-85852328 W. Joppa Road, Suite 200 | Lutherville-Timonium, Maryland 21093www.MACKENZIECOMMERCIAL.com

#### **NEARBY AMENITIES**

Dining, Retail, Banking, Personal Services