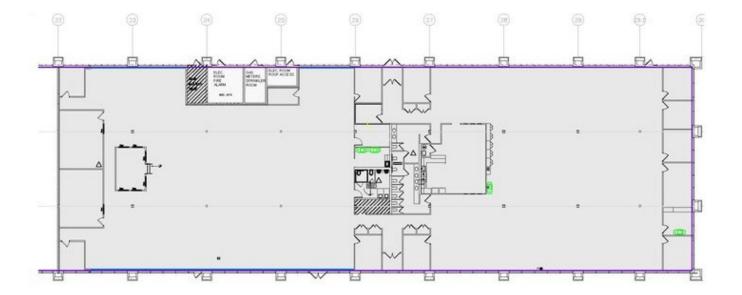

## FLOOR PLAN: SUITES 220-235 & 240-255 10705 RED RUN BLVD | OWINGS MILLS, MARYLAND 21117

COMMERCIAL ESTATE SERVICES, LLC

Joe Bradley | Senior VP & PrincipalHenson Ford | Sr. Real Estate Advisor☎ 410.494.4892 ➡ jbradley@mackenziecommercial.com☎ 410.494.6657 ➡ hford@mackenziecommercial.comMacKenzie Commercial Real Estate Services, LLC • 410-821-8585 • 2328 W. Joppa Road, Suite 200 | Lutherville-Timonium, Maryland 21093 • www.MACKENZIECOMMERCIAL.com

#### **AVAILABLE**

Suites 220-235 & 240-255: 21,089 sf Sublease through 9/30/2022