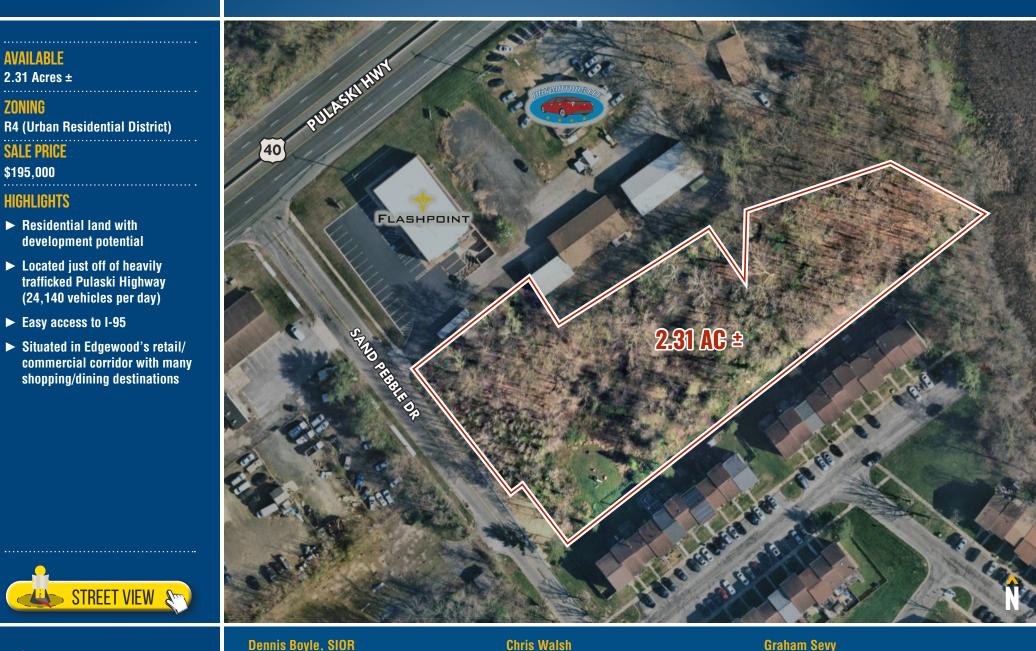

### DEVELOPMENT **OPPORTUNITY 1071 SAND PEBBLE DRIVE** EDGEWOOD, MARYLAND 21040

**Dennis Boyle, SIOR a** 443.798.9339 ✓ dboyle@mackenziecommercial.com **Chris Walsh a** 410.494.4857

**cwalsh@**mackenziecommercial.com

## **DEVELOPMENT OPPORTUNITY** 1071 SAND PEBBLE DRIVE | EDGEWOOD, MARYLAND 21040

**a** 410.494.4857

cwalsh@mackenziecommercial.com

**a** 443.798.9339

✓ dboyle@mackenziecommercial.com

**Graham Sevy a** 410.830.1399 **gsevy@**mackenziecommercial.com MacKenzie Commercial Real Estate Services, LLC • 410-821-8585 • 10175 Little Patuxent Parkway, Suite 902 | Columbia, Maryland 21044 • www.MACKENZIECOMMERCIAL.com