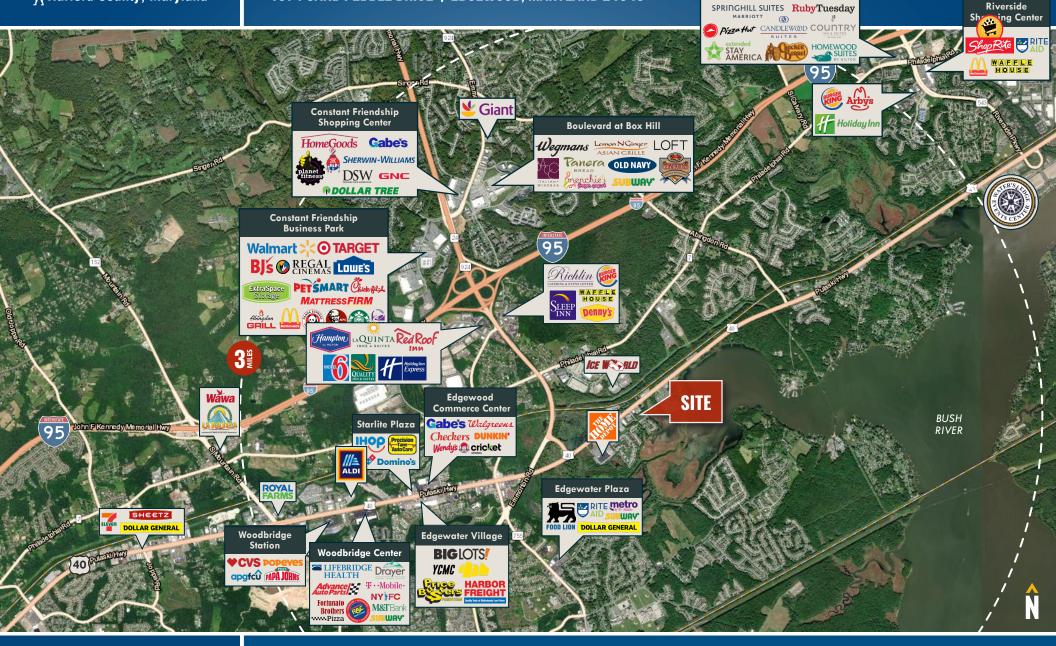

### **TRADE AREA** 1071 SAND PEBBLE DRIVE | EDGEWOOD, MARYLAND 21040

**a** 443.798.<u>9339</u>

**Dennis Boyle, SIOR Chris Walsh a** 410.494.4857 **dboyle**@mackenziecommercial.com **cwalsh@**mackenziecommercial.com MacKenzie Commercial Real Estate Services, LLC • 410-821-8585 • 10175 Little Patuxent Parkway, Suite 902 | Columbia, Maryland 21044 • www.MACKENZIECOMMERCIAL.com