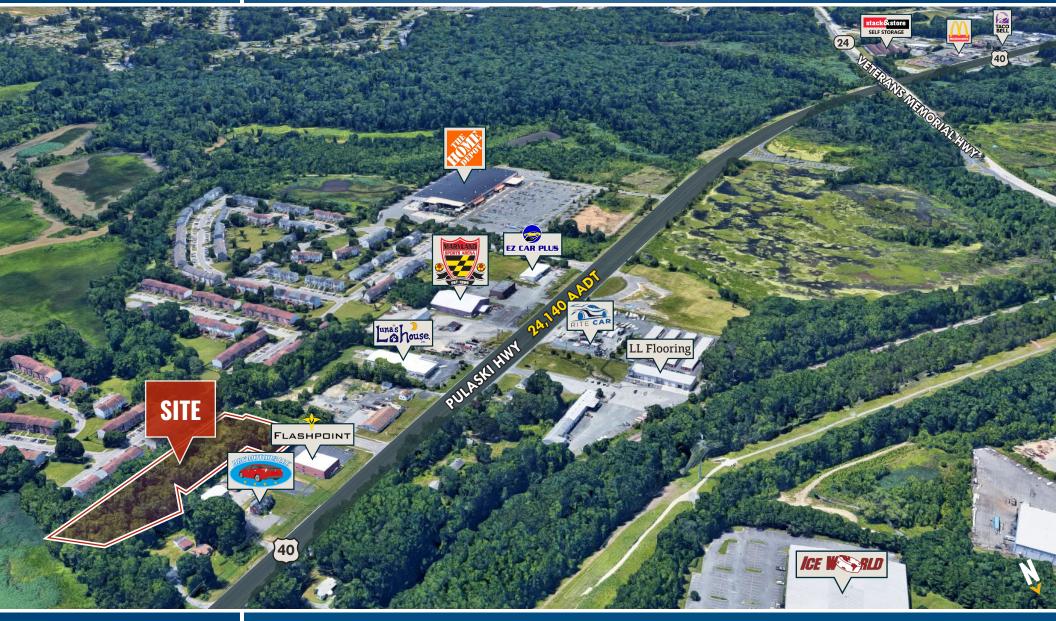

## LOCAL BIRDSEYE 1071 SAND PEBBLE DRIVE | EDGEWOOD, MARYLAND 21040

Dennis Boyle, SIOR 443.798.9339 **dboyle@**mackenziecommercial.com MacKenzie Commercial Real Estate Services, LLC • 410-821-8585 • 10175 Little Patuxent Parkway, Suite 902 | Columbia, Maryland 21044 • www.MACKENZIECOMMERCIAL.com