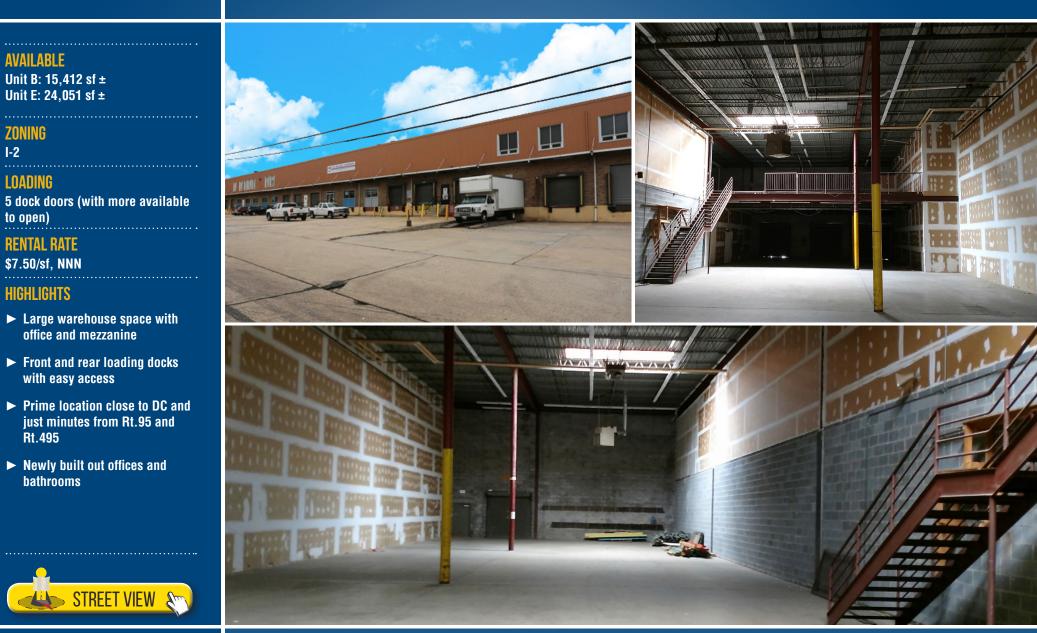

MACKENZIE

COMMERCIAL REAL ESTATE SERVICES. LLC

1-2

# **INDUSTRIAL BUILDING** 10726 TUCKER STREET | BELTSVILLE, MARYLAND, 20705



### Garry Bains | Real Estate Advisor

**∠** gbains@mackenziecommercial.com **a** 443.798.9345

MacKenzie Commercial Real Estate Services, LLC • 410-821-8585 • 2328 W. Joppa Road, Suite 200 | Lutherville-Timonium, Maryland 21093 • www.MACKENZIECOMMERCIAL.com



## **BIRDSEYE** 10726 TUCKER STREET | BELTSVILLE, MARYLAND 20705





### Garry Bains | Real Estate Advisor

🖀 443.798.9345 🛛 🔤 gbains@mackenziecommercial.com

MacKenzie Commercial Real Estate Services, LLC • 410-821-8585 • 2328 W. Joppa Road, Suite 200 | Lutherville-Timonium, Maryland 21093 • www.MACKENZIECOMMERCIAL.com







#### Garry Bains | Real Estate Advisor

🖀 443.798.9345 🛛 🔤 gbains@mackenziecommercial.com

MacKenzie Commercial Real Estate Services, LLC • 410-821-8585 • 2328 W. Joppa Road, Suite 200 | Lutherville-Timoniu