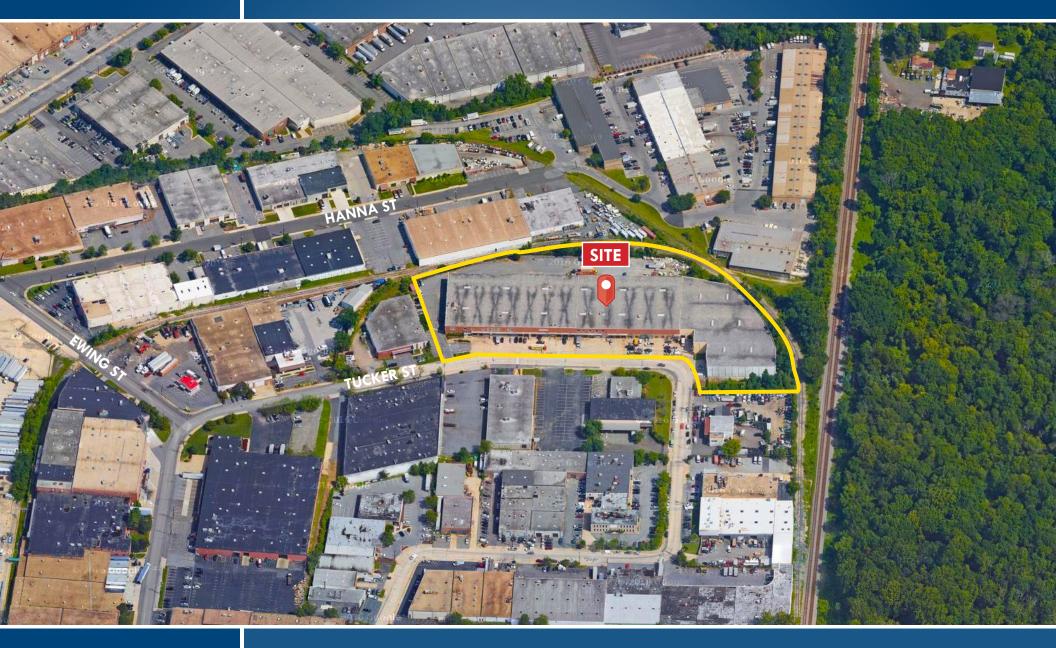

MACKENZIE

COMMERCIAL REAL ESTATE SERVICES. LLC

1-2

# **INDUSTRIAL BUILDING** 10726 TUCKER STREET | BELTSVILLE, MARYLAND, 20705



### Garry Bains | Real Estate Advisor

**∠** gbains@mackenziecommercial.com **a** 443.798.9345

MacKenzie Commercial Real Estate Services, LLC • 410-821-8585 • 2328 W. Joppa Road, Suite 200 | Lutherville-Timonium, Maryland 21093 • www.MACKENZIECOMMERCIAL.com



## **BIRDSEYE** 10726 TUCKER STREET | BELTSVILLE, MARYLAND 20705





### Garry Bains | Real Estate Advisor

🖀 443.798.9345 🛛 🔤 gbains@mackenziecommercial.com

MacKenzie Commercial Real Estate Services, LLC • 410-821-8585 • 2328 W. Joppa Road, Suite 200 | Lutherville-Timonium, Maryland 21093 • www.MACKENZIECOMMERCIAL.com







#### Garry Bains | Real Estate Advisor

🖀 443.798.9345 🛛 🔤 gbains@mackenziecommercial.com

MacKenzie Commercial Real Estate Services, LLC • 410-821-8585 • 2328 W. Joppa Road, Suite 200 | Lutherville-Timonium, Maryland 21093 • www.MACKENZIECOMMERCIAL.com