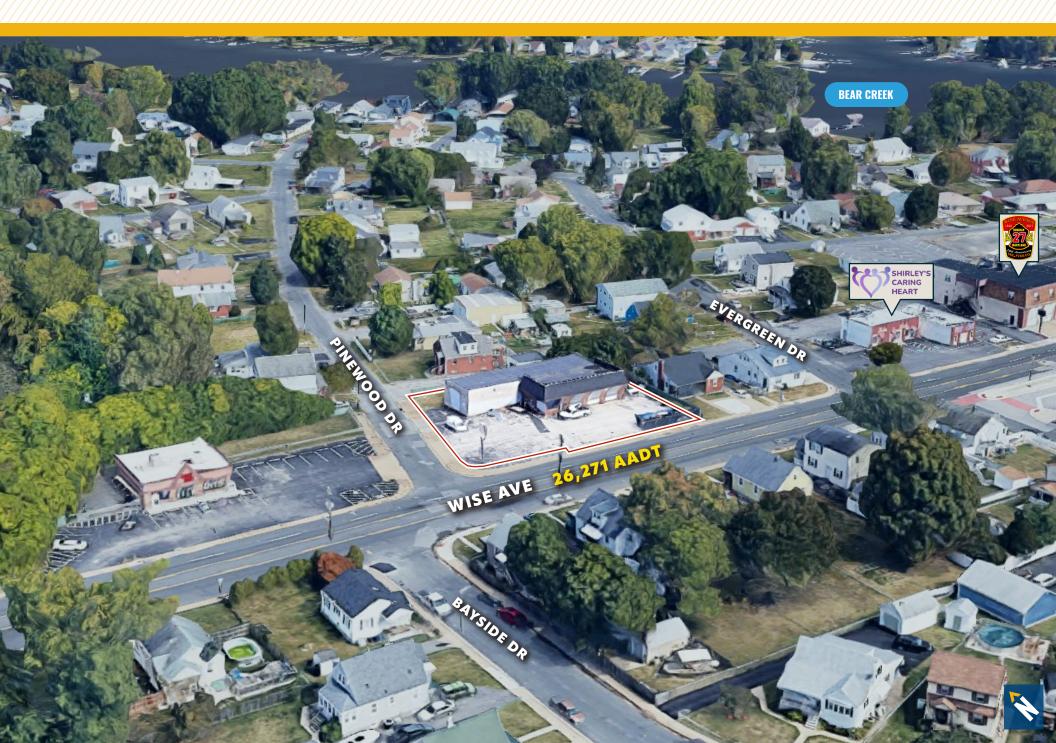

ESTANDING FLEX/RETAIL PROPERTY

108 WISE AVENUE | DUNDALK, MARYLAND 21222





# **PROPERTY** OVERVIEW

#### HIGHLIGHTS:

- Ideal for service/repair shop, automotive or a wide variety of retail uses (Some automotive uses may require a variance or special exception)
- 4 drive-in bays
- Close proximity to Merritt Boulevard, Dundalk's primary retail/commercial corridor
- Easy access to I-695, I-95
- Nearby traffic generators include Weis Markets, CVS, McDonald's, Save A Lot, Texas Roadhouse, Chili's and more!

| BUILDING SIZE: | 3,608 SF ±             |
|----------------|------------------------|
| LOT SIZE:      | .389 ACRES ±           |
| TRAFFIC COUNT: | 26,271 AADT (WISE AVE) |
| ZONING:        | BL (BUSINESS LOCAL)    |
| SALE PRICE:    | \$599,000              |





# LOCAL BIRDSEYE



## **DUNDALK TRADE AREA**





40%

**PARKS** 

AND REC



Many of these families are two-income married couples approaching retirement age. They are comfortable in their jobs and their homes and budget wisely, but do not plan on retiring anytime soon or moving.

Median Age: 40.9

Median Household Income: \$60.000

37% FRONT PORCHES



Friends and family are central to this segment and help to influence household buying decisions. This diverse group of residents enjoy their automobiles and like cars that are fun to drive.

Median Age: 34.9

Median Household Income: \$43,700

5% METRO FUSION



Metro Fusion is a young, diverse market made up of hard-working residents that are dedicated to climbing the ladders of their professional and social lives. They spend money readily unless saving.