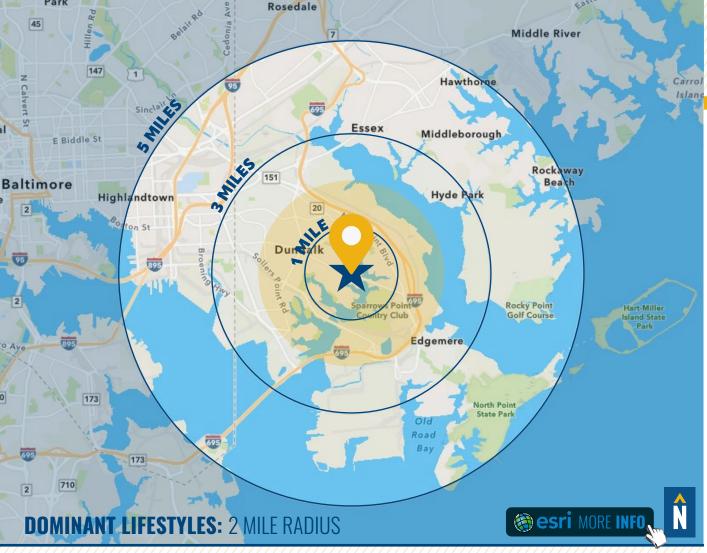

## **DUNDALK TRADE AREA**

40%

**PARKS** 

AND REC

Many of these families are two-income married couples approaching retirement age. They are comfortable in their jobs and their homes and budget wisely, but do not plan on retiring anytime soon or moving.

## **DEMOGRAPHICS**

2024

**RADIUS:** 

1 MILE

3 MILES

5 MILES