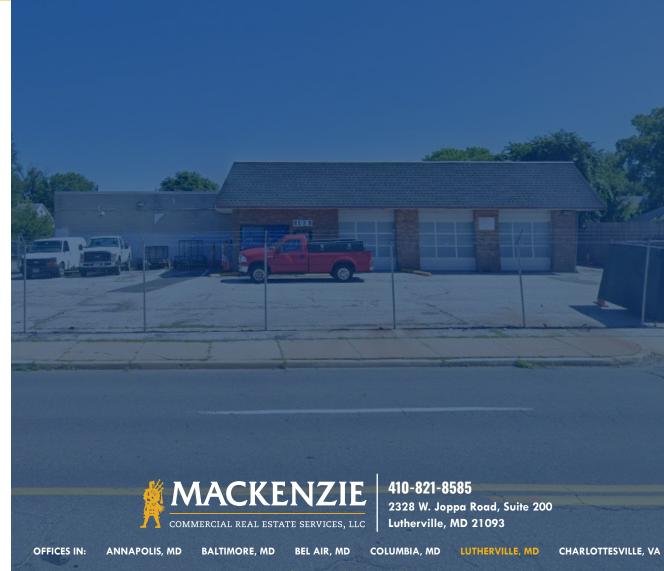

## FREESTANDING FLEX/RETAIL PROPERTY

108 WISE AVENUE | DUNDALK, MARYLAND 21222

| BUILDING SIZE: | 3,608 SF ±             |
|----------------|------------------------|
| LOT SIZE:      | .389 ACRES ±           |
| TRAFFIC COUNT: | 26,271 AADT (WISE AVE) |
| ZONING:        | BL (BUSINESS LOCAL)    |
| SALE PRICE:    | \$599,000              |