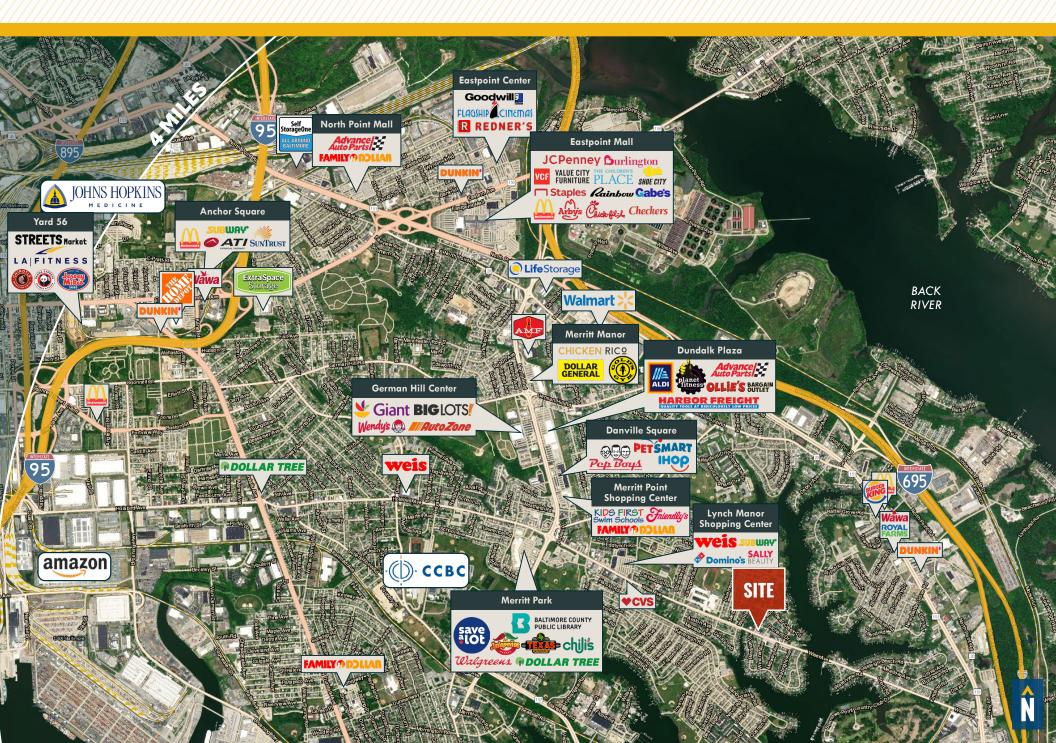

# LOCAL BIRDSEYE

#### HIGHLIGHTS:

- Ideal for service/repair shop, automotive or a wide variety of retail uses (Some automotive uses may require a variance or special exception)
- 4 drive-in bays
- Close proximity to Merritt Boulevard, Dundalk's primary retail/commercial corridor
- Easy access to I-695, I-95
- Nearby traffic generators include Weis Markets, CVS, McDonald's, Save A Lot, Texas Roadhouse, Chili's and more!