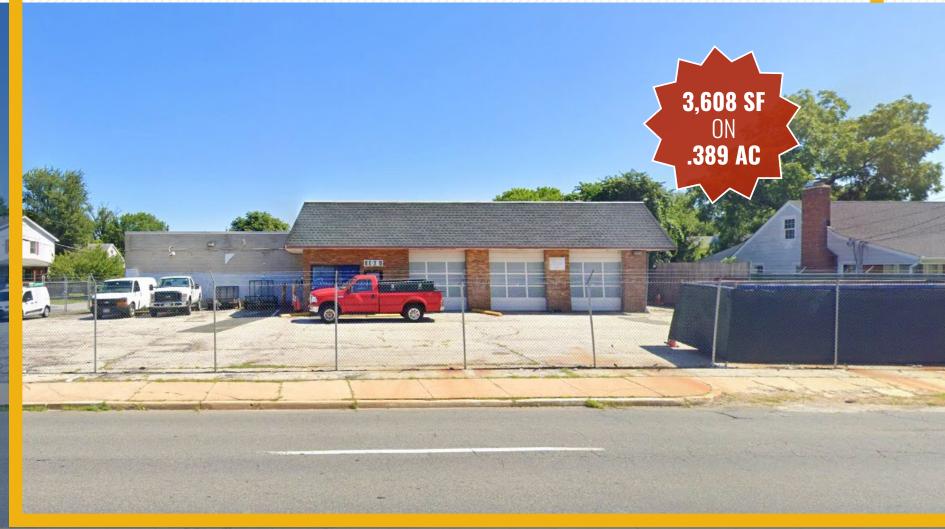

## FREESTANDING FLEX/RETAIL PROPERTY

108 WISE AVENUE | DUNDALK, MARYLAND 21222

#### HIGHLIGHTS:

- Ideal for service/repair shop, automotive or a wide variety of retail uses (Some automotive uses may require a variance or special exception)
- 4 drive-in bays
- Close proximity to Merritt Boulevard, Dundalk's primary retail/commercial corridor
- Easy access to I-695, I-95
- Nearby traffic generators include Weis Markets, CVS, McDonald's, Save A Lot, Texas Roadhouse, Chili's and more!

| BUILDING SIZE: | 3,608 SF ±             |
|----------------|------------------------|
| LOT SIZE:      | .389 ACRES ±           |
| TRAFFIC COUNT: | 26,271 AADT (WISE AVE) |
| ZONING:        | BL (BUSINESS LOCAL)    |
| SALE PRICE:    | \$599,000              |