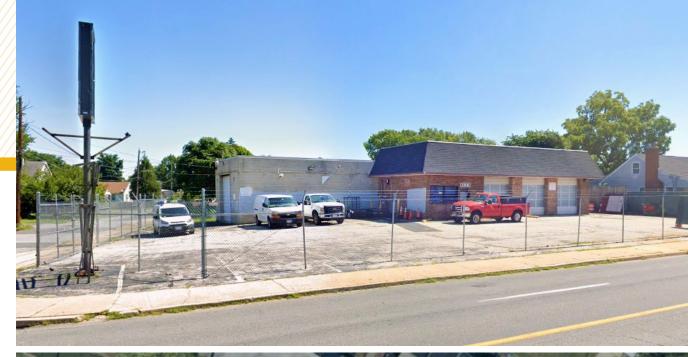

#### HIGHLIGHTS:

- Ideal for service/repair shop, automotive or a wide variety of retail uses (Some automotive uses may require a variance or special exception)
- 4 drive-in bays
- Close proximity to Merritt Boulevard, Dundalk's primary retail/commercial corridor
- Easy access to I-695, I-95
- Nearby traffic generators include Weis Markets, CVS, McDonald's, Save A Lot, Texas Roadhouse, Chili's and more!

| BUILDING SIZE: | 3,608 SF ±             |
|----------------|------------------------|
| LOT SIZE:      | .389 ACRES ±           |
| TRAFFIC COUNT: | 26,271 AADT (WISE AVE) |
| ZONING:        | BL (BUSINESS LOCAL)    |
| SALE PRICE:    | \$599,000              |