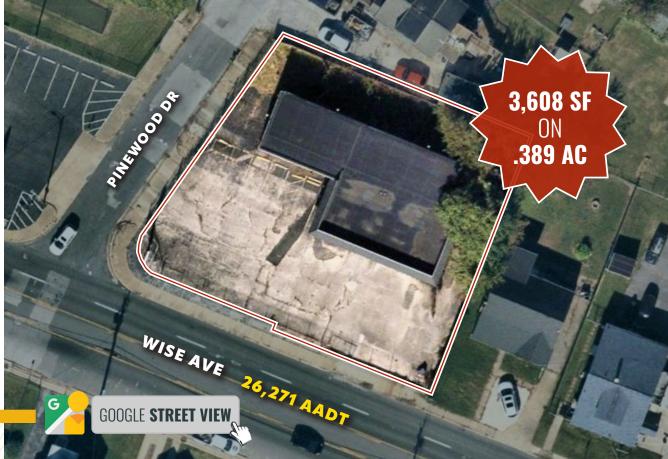

| BUILDING SIZE: | 3,608 SF ±             |
|----------------|------------------------|
| LOT SIZE:      | .389 ACRES ±           |
| TRAFFIC COUNT: | 26,271 AADT (WISE AVE) |
| ZONING:        | BL (BUSINESS LOCAL)    |
| SALE PRICE:    | \$599,000              |