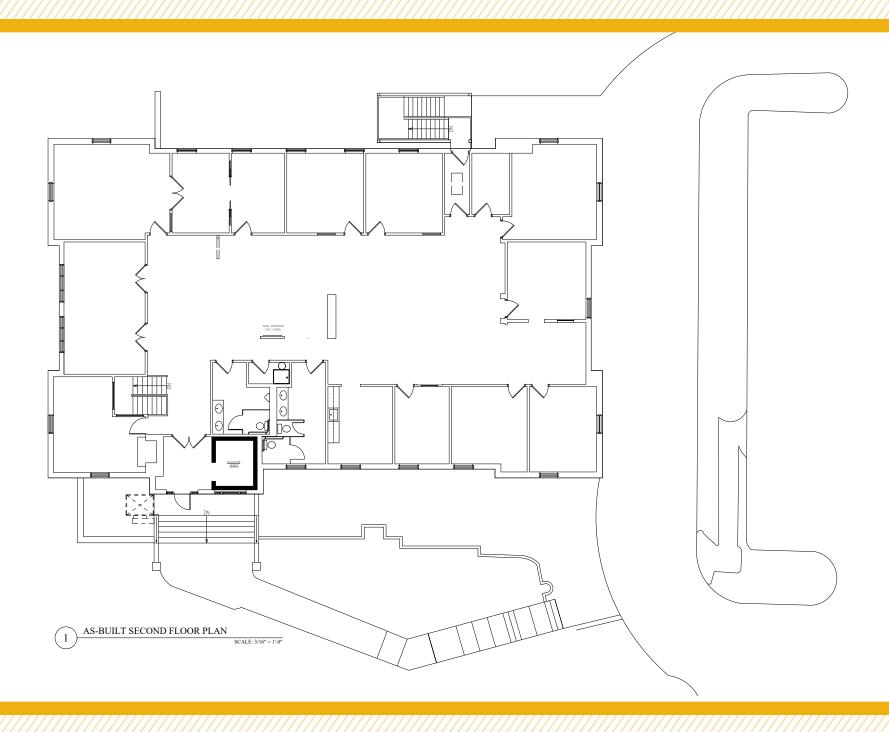

rcial Real Estate Services is pleased to present the opportunity to lease office space at 10801 Tony Drive, Lutherville-Timonium, Maryland. Located just off of Falls Road across from Green Spring Station in Baltimore County, and within walking distance of retail and John's Hopkins medical offices. Easy access to I-83, I-695 and less than 30 minutes from BWI airport.

**AVAILABLE:** 

2,531 SF - 7,062 SF

**RENTAL RATE** 

\$29.75 PSF, NNN

STORIES:

2 (ELEVATOR SERVED)

LOT SIZE:

2.01 ACRES ±

**BUILDING SIZE:** 

12,000 SF ±

PARKING:

FREE SURFACE SPACE

ZONING:

RC 2 (AGRICULTURE) & O3 (OFFICE PARK)

TRAFFIC AADT:

20,602 AADT (FALLS RD) 12,061 AADT (GREENSPRING VALLEY RD)

BUILDING IMPROVEMENTS:

**NEW ELEVATOR AND LOBBIES** 





#### DIVISIBLE FLOOR PLAN



### AS-BUILT FLOOR PLAN



### LOCAL BIRDSEYE



### LOCAL BIRDSEYE



#### LOCAL TRADE AREA





#### **DEMOGRAPHICS**

3 MILES

5 MILES

22,858

95,532

56,425

239,215

#### **AVERAGE HOUSEHOLD INCOME**

\$186,806

\$149,713

19,853

77,179

49.7

42.3

**FULL DEMOS REPORT** 

## FOR MORE INFO CONTACT:



MATT MUELLER
SENIOR VICE PRESIDENT & PRINCIPAL
410.494.6658
MMUELLER@mackenziecommercial.com



HENSON FORD
VICE PRESIDENT
410.494.6657
HFORD@mackenziecommercial.com



JOE BRADLEY
SENIOR VICE PRESIDENT & PRINCIPAL
410.494.4892
JBRADLEY@mackenziecommercial.com





410-821-8585 2328 W. Joppa Road, Suite 200

Lutherville, MD 21093

OFFICES IN:

ANNAPOLIS

BALTIMORE

**BEL AIR** 

**COLUMBIA** 

LUTHERVILLE

www.MACKENZIECOMMERCIAL.com



No warranty or representation, expressed or implied, is made as to the acc