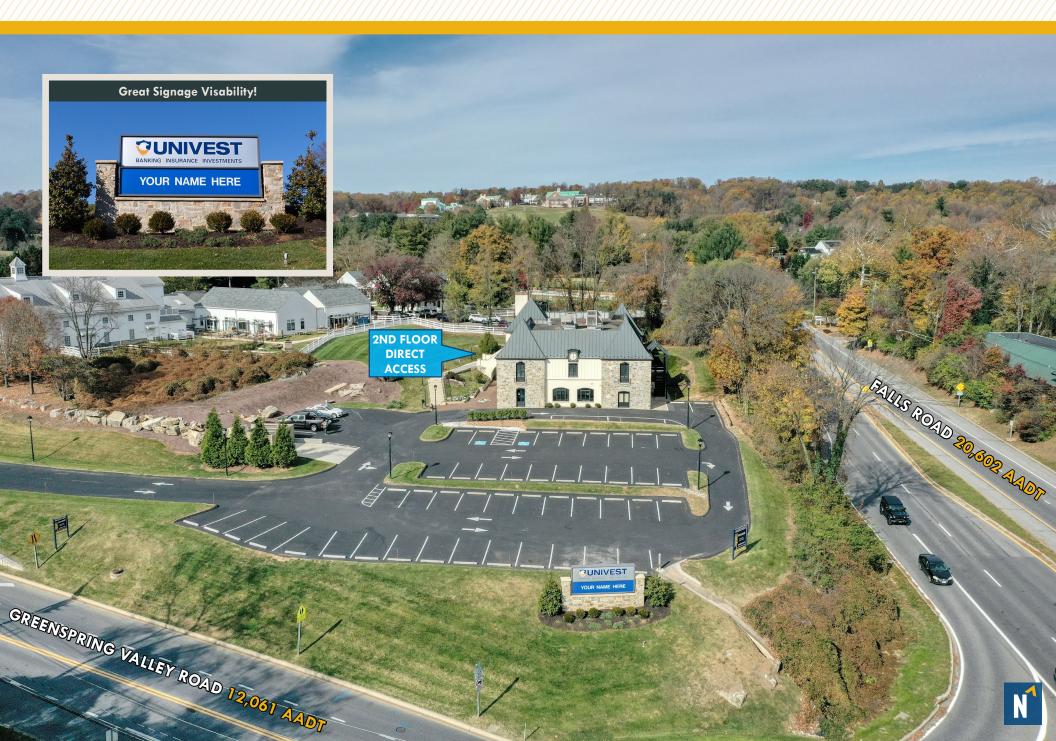

**BUILDING SIZE:** 

12,000 SF ±

PARKING:

FREE SURFACE SPACE

ZONING:

RC 2 (AGRICULTURE) & O3 (OFFICE PARK)

TRAFFIC AADT:

20,602 AADT (FALLS RD) 12,061 AADT (GREENSPRING VALLEY RD)

### LOCAL BIRDSEYE