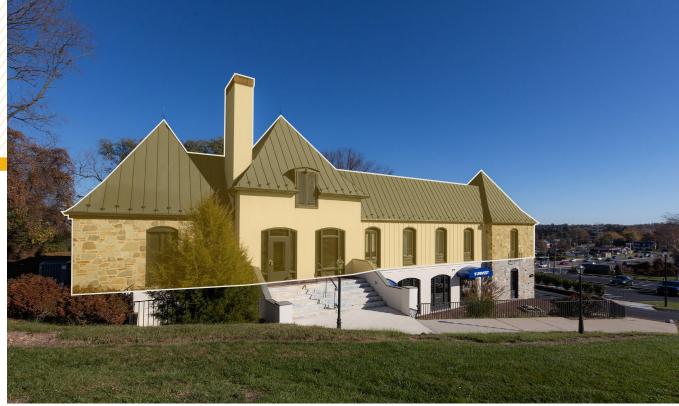

### **VALLEY GATEWAY**

10801 TONY DRIVE | LUTHERVILLE-TIMONIUM, MARYLAND 20193

#### **HIGHLIGHTS:**

MacKenzie Commercial Real Estate Services is pleased to present the opportunity to lease office space at 10801 Tony Drive, Lutherville-Timonium, Maryland. Located just off of Falls Road across from Green Spring Station in Baltimore County, and within walking distance of retail and John's Hopkins medical offices. Easy access to I-83, I-695 and less than 30 minutes from BWI airport.