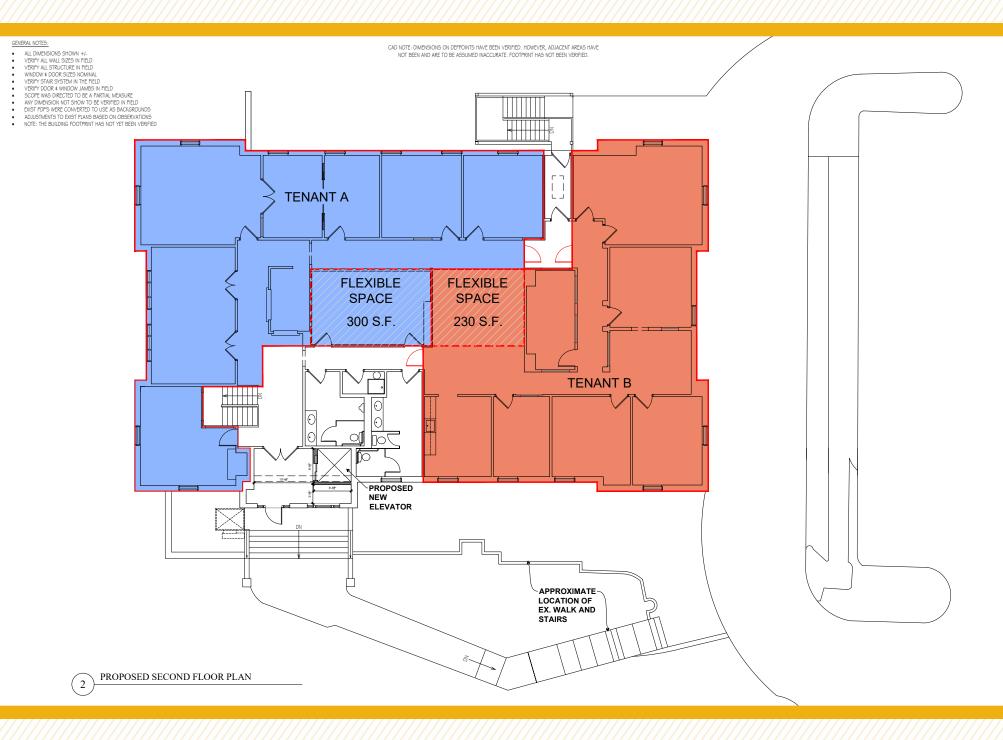

#### DIVISIBLE FLOOR PLAN

**AVAILABLE:** 

2,531 SF - 7,062 SF

**RENTAL RATE** 

\$29.75 PSF, NNN

STORIES:

2 (ELEVATOR SERVED)

LOT SIZE:

2.01 ACRES ±

BUILDING IMPROVEMENTS:

**NEW ELEVATOR AND LOBBIES** 