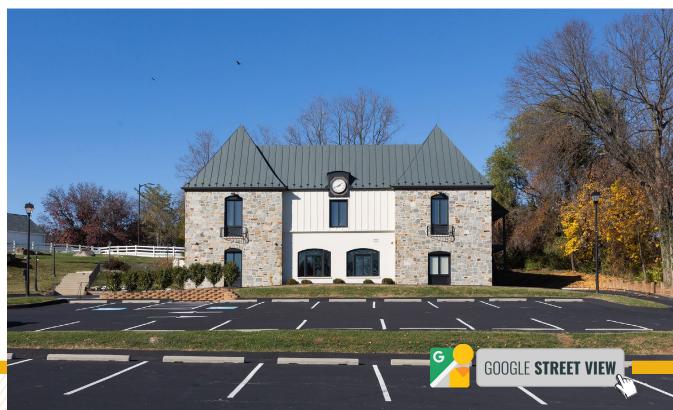

### **VALLEY GATEWAY**

10801 TONY DRIVE | LUTHERVILLE-TIMONIUM, MARYLAND 20193

#### **HIGHLIGHTS:**

MacKenzie Commercial Real Estate Services is pleased to present the opportunity to lease office space at 10801 Tony Drive, Lutherville-Timonium, Maryland. Located just off of Falls Road across from Green Spring Station in Baltimore County, and within walking distance of retail and John's Hopkins medical offices. Easy access to I-83, I-695 and less than 30 minutes from BWI airport.