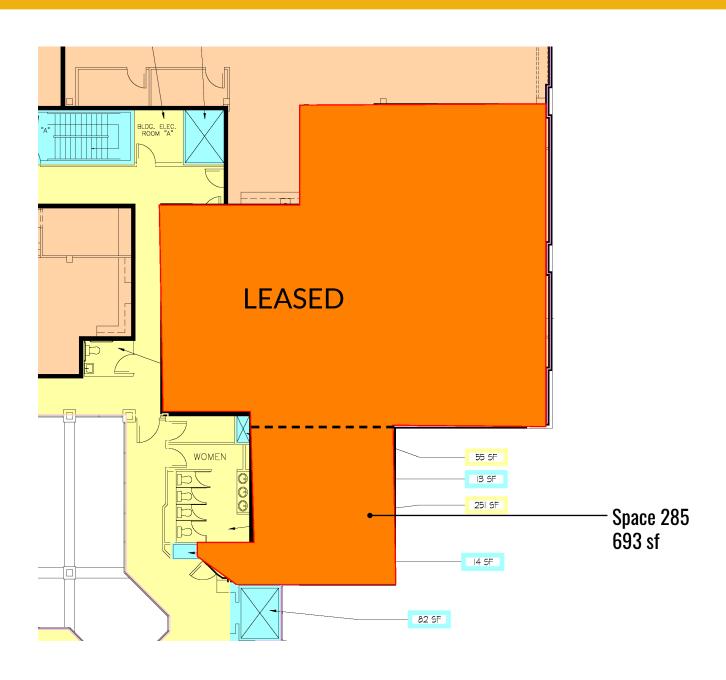

### FLOOR PLAN: SUITE 280

| BUILDING SIZE: | 72,535 SF ±                              |
|----------------|------------------------------------------|
| AVAILABLE:     | SUITE 160: 800 SF<br>SUITE 285: 693 SF ± |
| YEAR BUILT:    | 1983                                     |
| STORIES:       | 3                                        |
| PARKING:       | 3.62/1,000 SF (250 SPACES)               |
| ZONING:        | W1 (INDUSTRIAL PARK)                     |
| RENTAL RATE:   | \$17.95/SF, FS                           |