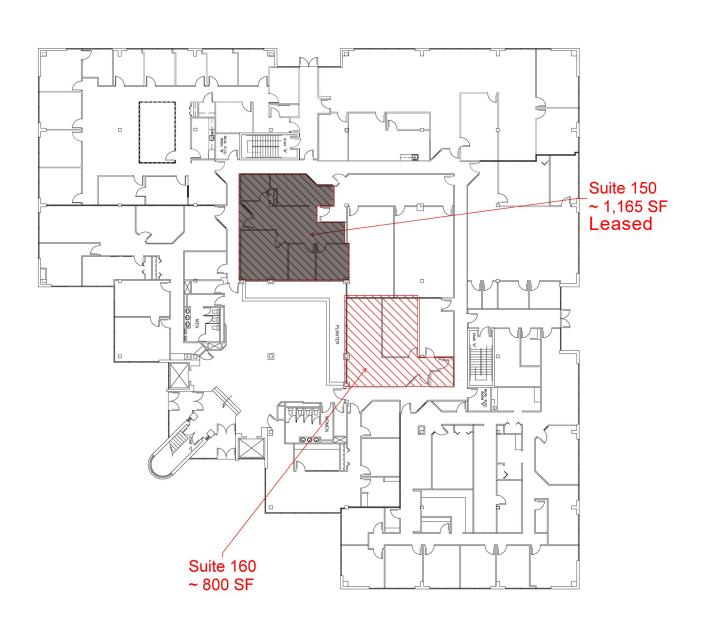

| BUILDING SIZE: | 72,535 SF ±                              |
|----------------|------------------------------------------|
| AVAILABLE:     | SUITE 160: 800 SF<br>SUITE 285: 693 SF ± |
| YEAR BUILT:    | 1983                                     |
| STORIES:       | 3                                        |
| PARKING:       | 3.62/1,000 SF (250 SPACES)               |
| ZONING:        | W1 (INDUSTRIAL PARK)                     |
| RENTAL RATE:   | \$17.95/SF, FS                           |

### FLOOR PLAN: 1ST FLOOR