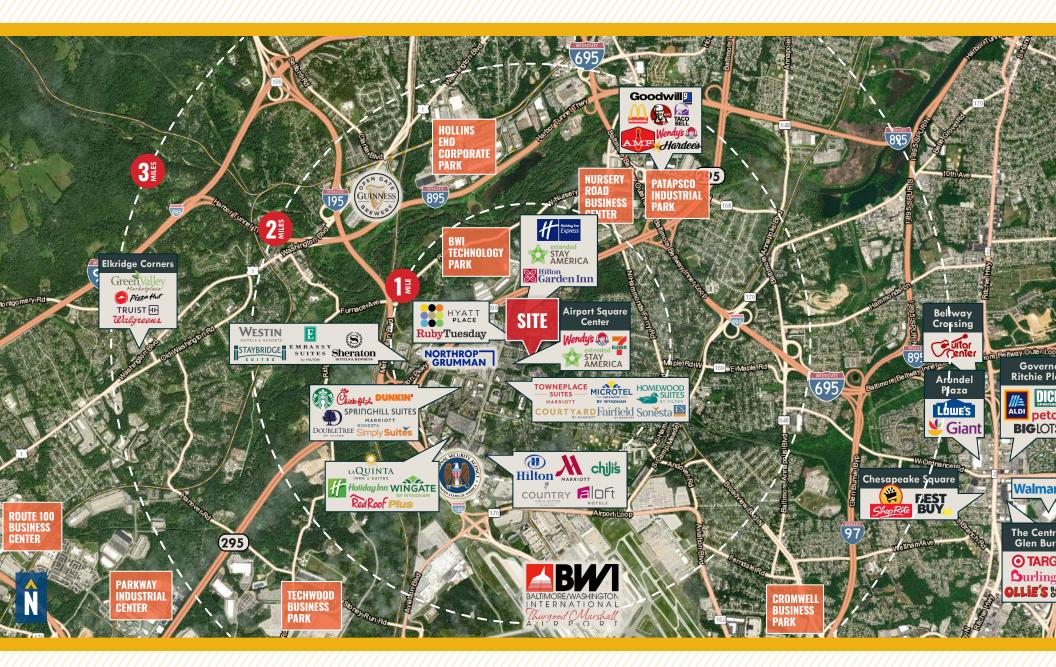

& 695 with easy access to Baltimore and Ft. Meade
- Newly renovated lobby and common areas
- 1,600 SF fitness center for tenant's use
- Plenty of parking- (250 spaces)
- Abundant close amenities

| BUILDING SIZE: | 72,535 SF ±                              |
|----------------|------------------------------------------|
| AVAILABLE:     | SUITE 160: 800 SF<br>SUITE 285: 693 SF ± |
| YEAR BUILT:    | 1983                                     |
| STORIES:       | 3                                        |
| PARKING:       | 3.62/1,000 SF (250 SPACES)               |
| ZONING:        | W1 (INDUSTRIAL PARK)                     |
| RENTAL RATE:   | \$17.95/SF, FS                           |





### FLOOR PLAN: 1ST FLOOR



### FLOOR PLAN: SUITE 280



### LOCAL BIRDSEYE



#### LOCAL TRADE AREA



### INTERIOR PHOTOS











### **DEMOGRAPHICS**

**2023** 

3 MILES

5 MILES

#### **RESIDENTIAL POPULATION**

25,975

102,437

#### **DAYTIME POPULATION**

70,987

243,983

#### **AVERAGE HOUSEHOLD INCOME**

\$136,993

\$118,018

\$105,167

#### **NUMBER OF HOUSEHOLDS**

20,258

75,661

39.5

38.1

**FULL DEMOS REPORT** 

## FOR MORE INFO CONTACT:



DENNIS BOYLE
SENIOR VICE PRESIDENT
443.798.9339
DBOYLE@mackenziecommercial.com



ADAM NACHLAS
SENIOR VICE PRESIDENT
443.798.9343
ANACHLAS@mackenziecommercial.com



GRAHAM SEVY
REAL ESTATE ADVISOR
410.830.1399
GSEVY@mackenziecommercial.com





No warranty or representation, expressed or implied, is made as to the accuracy of the information contained herein, and same is submitted subject

to errors, omissions, change of price, rental