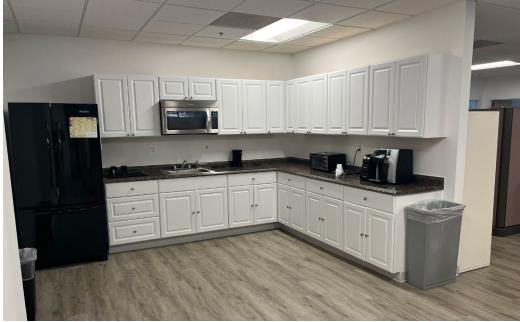

Baltimore and Ft. Meade
- Newly renovated lobby and common areas
- 1,600 SF fitness center for tenant's use
- Plenty of parking- (250 spaces)
- Abundant close amenities

| BUILDING SIZE: | 72,535 SF ±                              |
|----------------|------------------------------------------|
| AVAILABLE:     | SUITE 160: 800 SF<br>SUITE 285: 693 SF ± |
| YEAR BUILT:    | 1983                                     |
| STORIES:       | 3                                        |
| PARKING:       | 3.62/1,000 SF (250 SPACES)               |
| ZONING:        | W1 (INDUSTRIAL PARK)                     |
| RENTAL RATE:   | \$17.95/SF, FS                           |





### FLOOR PLAN: 1ST FLOOR



### FLOOR PLAN: SUITE 280



### LOCAL BIRDSEYE



#### LOCAL TRADE AREA



### INTERIOR PHOTOS











### **DEMOGRAPHICS**

**2023** 

3 MILES

5 MILES

#### **RESIDENTIAL POPULATION**

25,975

102,437

#### **DAYTIME POPULATION**

70,987

243,983

#### **AVERAGE HOUSEHOLD INCOME**

\$136,993

\$118,018

\$105,167

#### **NUMBER OF HOUSEHOLDS**

20,258

75,661

39.5

38.1

**FULL DEMOS REPORT** 

## FOR MORE INFO CONTACT:



DENNIS BOYLE
SENIOR VICE PRESIDENT
443.798.9339
DBOYLE@mackenziecommercial.com



ADAM NACHLAS
SENIOR VICE PRESIDENT
443.798.9343
ANACHLAS@mackenziecommercial.com



GRAHAM SEVY
REAL ESTATE ADVISOR
410.830.1399
GSEVY@mackenziecommercial.com





No warranty or representation, expressed or implied, is made as to the accuracy of the information contained herein, and same is submitted subject

to errors, omissions, change of price, rental or other conditions, with