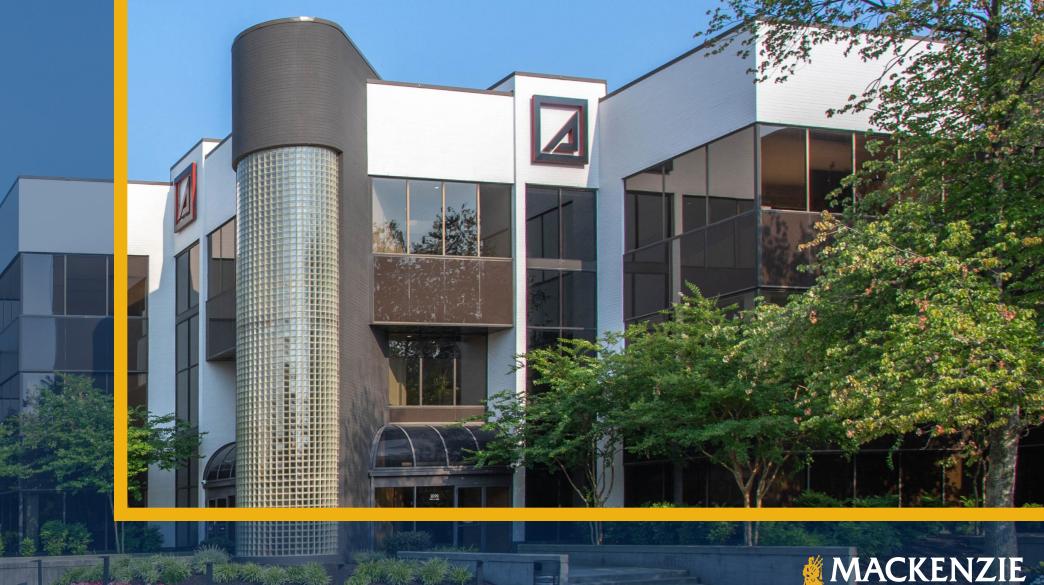

# AIRPORT SQUARE 1099 WINTERSON ROAD | LINTHICUM HEIGHTS, MARYLAND 21090

FOR

# **PROPERTY** OVERVIEW

#### **HIGHLIGHTS:**

- Great location just off of Rte 295 & 695 with easy access to Baltimore and Ft. Meade
- Newly renovated lobby and common areas
- 1,600 SF fitness center for tenant's use
- Plenty of parking- (250 spaces)
- Abundant close amenities

| BUILDING SIZE: | 72,535 SF ±                              |
|----------------|------------------------------------------|
| AVAILABLE:     | SUITE 160: 800 SF<br>SUITE 285: 693 SF ± |
| YEAR BUILT:    | 1983                                     |
| STORIES:       | 3                                        |
| PARKING:       | 3.62/1,000 SF (250 SPACES)               |
| ZONING:        | W1 (INDUSTRIAL PARK)                     |
| RENTAL RATE:   | \$17.95/SF, FS                           |