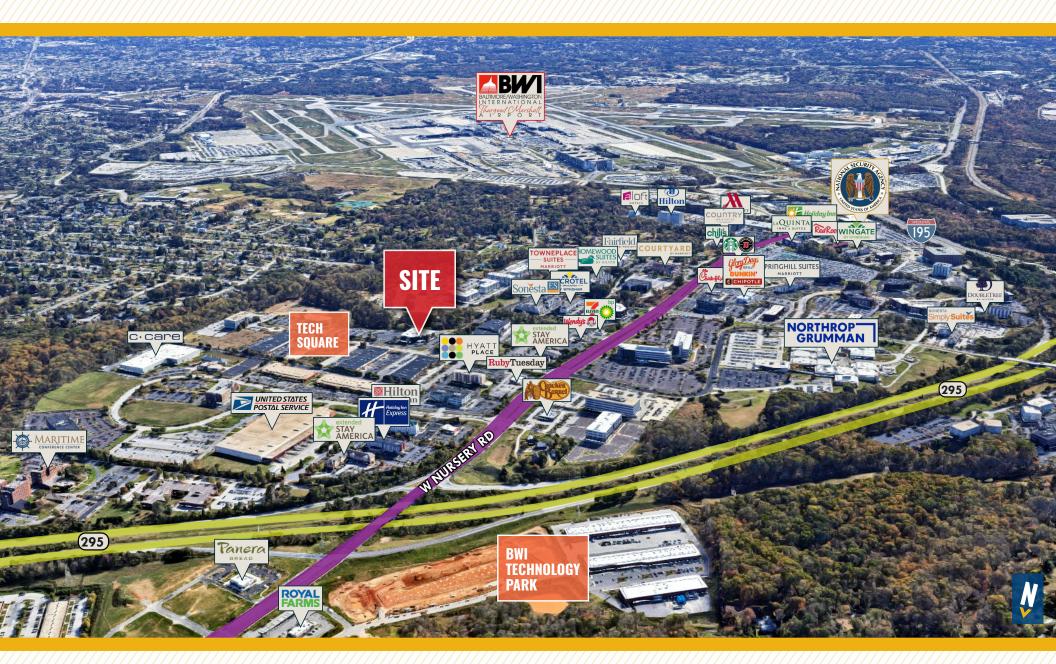

tion just off of Rte 295 & 695 with easy access to Baltimore and Ft. Meade
- Newly renovated lobby and common areas
- 1,600 SF fitness center for tenant's use
- Plenty of parking- (250 spaces)
- Abundant close amenities

| BUILDING SIZE: | 72,535 SF ±                              |
|----------------|------------------------------------------|
| AVAILABLE:     | SUITE 160: 800 SF<br>SUITE 285: 693 SF ± |
| YEAR BUILT:    | 1983                                     |
| STORIES:       | 3                                        |
| PARKING:       | 3.62/1,000 SF (250 SPACES)               |
| ZONING:        | W1 (INDUSTRIAL PARK)                     |
| RENTAL RATE:   | \$17.95/SF, FS                           |





### FLOOR PLAN: 1ST FLOOR



### FLOOR PLAN: SUITE 280



### LOCAL BIRDSEYE



#### LOCAL TRADE AREA



### INTERIOR PHOTOS











### **DEMOGRAPHICS**

**2023** 

3 MILES

5 MILES

#### **RESIDENTIAL POPULATION**

25,975

102,437

#### **DAYTIME POPULATION**

70,987

243,983

#### **AVERAGE HOUSEHOLD INCOME**

\$136,993

\$118,018

\$105,167

#### **NUMBER OF HOUSEHOLDS**

20,258

75,661

39.5

38.1

**FULL DEMOS REPORT** 

## FOR MORE INFO CONTACT:



DENNIS BOYLE
SENIOR VICE PRESIDENT
443.798.9339
DBOYLE@mackenziecommercial.com



ADAM NACHLAS
SENIOR VICE PRESIDENT
443.798.9343
ANACHLAS@mackenziecommercial.com



GRAHAM SEVY
REAL ESTATE ADVISOR
410.830.1399
GSEVY@mackenziecommercial.com





No warranty or representation, expressed or implied, is made as to the accuracy of the information contained herein, and same is submitted subject

to errors, omissions,